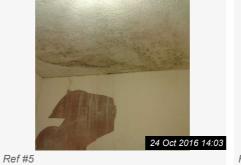

# 4. LOUNGE (CONT.) 24 Oct 2016 14:02 Ref #4

| 5. BATHROOM    |                                                                                                                                                                                                         |                                                                                                                                                                  |                 |
|----------------|---------------------------------------------------------------------------------------------------------------------------------------------------------------------------------------------------------|------------------------------------------------------------------------------------------------------------------------------------------------------------------|-----------------|
| Item           | Description                                                                                                                                                                                             | Condition                                                                                                                                                        | Tenant Comments |
| 5.1 Ceiling    | Painted White                                                                                                                                                                                           | There is significant damp over the bath area.                                                                                                                    |                 |
| 5.2 Woodwork   | Painted White                                                                                                                                                                                           | Average clean condition, scuffs and chips to the paintwork throughout.                                                                                           |                 |
| 5.3 Flooring   | Laminate Flooring                                                                                                                                                                                       | Good clean condition.                                                                                                                                            |                 |
| 5.4 Walls      | Painted Magnolia, part tiled in cream ceramic/floral tiles.                                                                                                                                             | Multiple scuffs and scrapes to the paintwork. There are 2 large damaged patches as pictured. The tiles have broken away from the wall and are loose on the bath. |                 |
| 5.5 Additional | Bifold shower screen, ;<br>White plastic toilet roll<br>holder, white plastic towel<br>rail with chrome bar, shelf; 2<br>x single chrome towel rings.                                                   | The shower screen has no damage, however, shows some water damage.; The accessories are in average clean condition.                                              |                 |
| 5.6 Electrics  | Ceiling rose and bulb, 1 x single light cord, Greenvac Extractor Fan, Dimplex Heater.                                                                                                                   | Untested.                                                                                                                                                        |                 |
| 5.7 Suite      | Cream plastic bath, chrome hot and cold taps and chrome shower attachment, with plastic panel, cream ceramic sink with hot and cold taps, cream ceramic toilet with chome handle flush and wooden seat. | Average clean condition, there is significant staining to the toilet bowl. The sink and bath have limescale staining.                                            |                 |