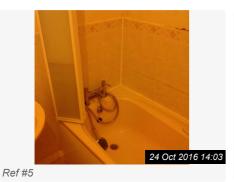

# 4. LOUNGE (CONT.) 24 Oct 2016 14:02 Ref #4

| 5. BATHROOM    |                                                                                                                                                                                                         |                                                                                                                                                                  |                 |
|----------------|---------------------------------------------------------------------------------------------------------------------------------------------------------------------------------------------------------|------------------------------------------------------------------------------------------------------------------------------------------------------------------|-----------------|
| Item           | Description                                                                                                                                                                                             | Condition                                                                                                                                                        | Tenant Comments |
| 5.1 Ceiling    | Painted White                                                                                                                                                                                           | There is significant damp over the bath area.                                                                                                                    |                 |
| 5.2 Woodwork   | Painted White                                                                                                                                                                                           | Average clean condition, scuffs and chips to the paintwork throughout.                                                                                           |                 |
| 5.3 Flooring   | Laminate Flooring                                                                                                                                                                                       | Good clean condition.                                                                                                                                            |                 |
| 5.4 Walls      | Painted Magnolia, part tiled in cream ceramic/floral tiles.                                                                                                                                             | Multiple scuffs and scrapes to the paintwork. There are 2 large damaged patches as pictured. The tiles have broken away from the wall and are loose on the bath. |                 |
| 5.5 Additional | Bifold shower screen, ;<br>White plastic toilet roll<br>holder, white plastic towel<br>rail with chrome bar, shelf; 2<br>x single chrome towel rings.                                                   | The shower screen has no damage, however, shows some water damage.; The accessories are in average clean condition.                                              |                 |
| 5.6 Electrics  | Ceiling rose and bulb, 1 x single light cord, Greenvac Extractor Fan, Dimplex Heater.                                                                                                                   | Untested.                                                                                                                                                        |                 |
| 5.7 Suite      | Cream plastic bath, chrome hot and cold taps and chrome shower attachment, with plastic panel, cream ceramic sink with hot and cold taps, cream ceramic toilet with chome handle flush and wooden seat. | Average clean condition, there is significant staining to the toilet bowl. The sink and bath have limescale staining.                                            |                 |