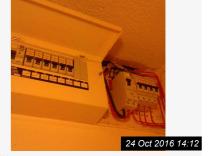

| 6. CUPBOARD    |                                                                                  |                                                                        |  |  |
|----------------|----------------------------------------------------------------------------------|------------------------------------------------------------------------|--|--|
| Item           | Description Condition Tenant Comments                                            |                                                                        |  |  |
| 6.1 Door       | Light Wood Doors with chrome handles                                             | Average clean condition, with some scuffs and scrapes to the woodwork. |  |  |
| 6.2 Woodwork   | Painted White                                                                    | Average clean condition, scuffs and chips to the paintwork throughout. |  |  |
| 6.3 Additional | Megaflow Water Tank;<br>Consumer Unit; 2 x Fused<br>Switches, 1 x flex and bulb, | Untested.                                                              |  |  |