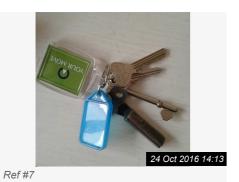

Ref #6

Ref #6

| 7. KEYS  |                                              |                 |
|----------|----------------------------------------------|-----------------|
| Item     | Description                                  | Tenant Comments |
| 7.1 Keys | 2 x yale keys, 1 x chubb key, 1 x meter key. |                 |