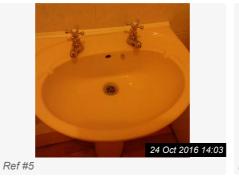

# 4. LOUNGE (CONT.) 24 Oct 2016 14:02 Ref #4

| 5. BATHROOM    |                                                                                                                                                                                                         |                                                                                                                                                                  |                 |
|----------------|---------------------------------------------------------------------------------------------------------------------------------------------------------------------------------------------------------|------------------------------------------------------------------------------------------------------------------------------------------------------------------|-----------------|
| Item           | Description                                                                                                                                                                                             | Condition                                                                                                                                                        | Tenant Comments |
| 5.1 Ceiling    | Painted White                                                                                                                                                                                           | There is significant damp over the bath area.                                                                                                                    |                 |
| 5.2 Woodwork   | Painted White                                                                                                                                                                                           | Average clean condition, scuffs and chips to the paintwork throughout.                                                                                           |                 |
| 5.3 Flooring   | Laminate Flooring                                                                                                                                                                                       | Good clean condition.                                                                                                                                            |                 |
| 5.4 Walls      | Painted Magnolia, part tiled in cream ceramic/floral tiles.                                                                                                                                             | Multiple scuffs and scrapes to the paintwork. There are 2 large damaged patches as pictured. The tiles have broken away from the wall and are loose on the bath. |                 |
| 5.5 Additional | Bifold shower screen, ;<br>White plastic toilet roll<br>holder, white plastic towel<br>rail with chrome bar, shelf; 2<br>x single chrome towel rings.                                                   | The shower screen has no damage, however, shows some water damage.; The accessories are in average clean condition.                                              |                 |
| 5.6 Electrics  | Ceiling rose and bulb, 1 x single light cord, Greenvac Extractor Fan, Dimplex Heater.                                                                                                                   | Untested.                                                                                                                                                        |                 |
| 5.7 Suite      | Cream plastic bath, chrome hot and cold taps and chrome shower attachment, with plastic panel, cream ceramic sink with hot and cold taps, cream ceramic toilet with chome handle flush and wooden seat. | Average clean condition, there is significant staining to the toilet bowl. The sink and bath have limescale staining.                                            |                 |