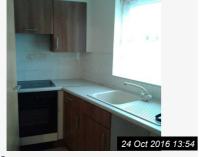

Page 6 of 15

| 3. KITCHEN      |                                                                                                                                                                                            |                                                                                                                                                                                                                               |                 |
|-----------------|--------------------------------------------------------------------------------------------------------------------------------------------------------------------------------------------|-------------------------------------------------------------------------------------------------------------------------------------------------------------------------------------------------------------------------------|-----------------|
| Item            | Description                                                                                                                                                                                | Condition                                                                                                                                                                                                                     | Tenant Comments |
| 3.1 Walls       | Painted Magnolia                                                                                                                                                                           | Multiple scuffs and scrapes to the paintwork                                                                                                                                                                                  |                 |
| 3.2 Ceiling     | Painted White, textured.                                                                                                                                                                   | Average clean condition                                                                                                                                                                                                       |                 |
| 3.3 Flooring    | Laminate Flooring                                                                                                                                                                          | Some small scuffs and scrapes consistent with wear and tear. the floor is lifting slightly in places and the edge trims are missing.                                                                                          |                 |
| 3.4 Door        | Light Wood Door with chrome handles                                                                                                                                                        | Average clean condition, with some scuffs and scrapes to the woodwork.; The handle is loose.                                                                                                                                  |                 |
| 3.5 Woodwork    | Painted White                                                                                                                                                                              | Average clean condition, scuffs and chips to the paintwork throughout.                                                                                                                                                        |                 |
| 3.6 Windows     | White upvc window with 1 x opening.                                                                                                                                                        | Average clean condition                                                                                                                                                                                                       |                 |
| 3.7 Units       | Dark wood cupboards. 3 x single base unit, 1 x corner base unit, 1 x double wall unit, 1 x slimline wall unit, 1 x single wall unit, 1 x wine rack, 1 x overhead extractor door, 3 x draws | All in average clean condition, showing some signs of wear and tear.                                                                                                                                                          |                 |
| 3.8 Additional  | Beige wall tiles with floral inserts. Cream sink and drainer with mixer tap, Brown curtain pole, floral voile panel, 2 x beige light shades, chrome towel rail.                            | The sink shows signs of wear and tear and is in average clean condition. The tap has stippling throughout. The tiles have no visible damage. The worktop is clean, with some chips to the work surface. The curtain is clean. |                 |
| 3.9 Electrics   | Flex and Bulb x 2, 3 x double white plastic sockets, 1 x single light switch.; 1 x oven spur, i x single spur.                                                                             | Untested. The ceiling rose is loose on the ceiling.                                                                                                                                                                           |                 |
| 3.10 Appliances | Schott Ceramic Hob, Ram<br>Programme 2000 Electric<br>Oven, Extractor Fan.                                                                                                                 | All in average clean condition, showing significant signs of wear and tear.                                                                                                                                                   |                 |