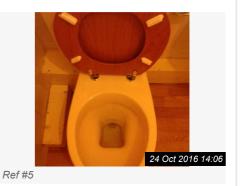

# 4. LOUNGE (CONT.) 24 Oct 2016 14:02 Ref #4

| 5. BATHROOM    |                                                                                                                                                                                                         |                                                                                                                                                                  |                 |
|----------------|---------------------------------------------------------------------------------------------------------------------------------------------------------------------------------------------------------|------------------------------------------------------------------------------------------------------------------------------------------------------------------|-----------------|
| Item           | Description                                                                                                                                                                                             | Condition                                                                                                                                                        | Tenant Comments |
| 5.1 Ceiling    | Painted White                                                                                                                                                                                           | There is significant damp over the bath area.                                                                                                                    |                 |
| 5.2 Woodwork   | Painted White                                                                                                                                                                                           | Average clean condition, scuffs and chips to the paintwork throughout.                                                                                           |                 |
| 5.3 Flooring   | Laminate Flooring                                                                                                                                                                                       | Good clean condition.                                                                                                                                            |                 |
| 5.4 Walls      | Painted Magnolia, part tiled in cream ceramic/floral tiles.                                                                                                                                             | Multiple scuffs and scrapes to the paintwork. There are 2 large damaged patches as pictured. The tiles have broken away from the wall and are loose on the bath. |                 |
| 5.5 Additional | Bifold shower screen, ;<br>White plastic toilet roll<br>holder, white plastic towel<br>rail with chrome bar, shelf; 2<br>x single chrome towel rings.                                                   | The shower screen has no damage, however, shows some water damage.; The accessories are in average clean condition.                                              |                 |
| 5.6 Electrics  | Ceiling rose and bulb, 1 x single light cord, Greenvac Extractor Fan, Dimplex Heater.                                                                                                                   | Untested.                                                                                                                                                        |                 |
| 5.7 Suite      | Cream plastic bath, chrome hot and cold taps and chrome shower attachment, with plastic panel, cream ceramic sink with hot and cold taps, cream ceramic toilet with chome handle flush and wooden seat. | Average clean condition, there is significant staining to the toilet bowl. The sink and bath have limescale staining.                                            |                 |