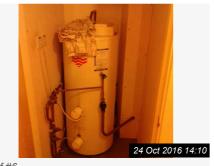

| 6. CUPBOARD    |                                                                                  |                                                                        |  |  |
|----------------|----------------------------------------------------------------------------------|------------------------------------------------------------------------|--|--|
| Item           | Description Condition Tenant Comments                                            |                                                                        |  |  |
| 6.1 Door       | Light Wood Doors with chrome handles                                             | Average clean condition, with some scuffs and scrapes to the woodwork. |  |  |
| 6.2 Woodwork   | Painted White                                                                    | Average clean condition, scuffs and chips to the paintwork throughout. |  |  |
| 6.3 Additional | Megaflow Water Tank;<br>Consumer Unit; 2 x Fused<br>Switches, 1 x flex and bulb, | Untested.                                                              |  |  |