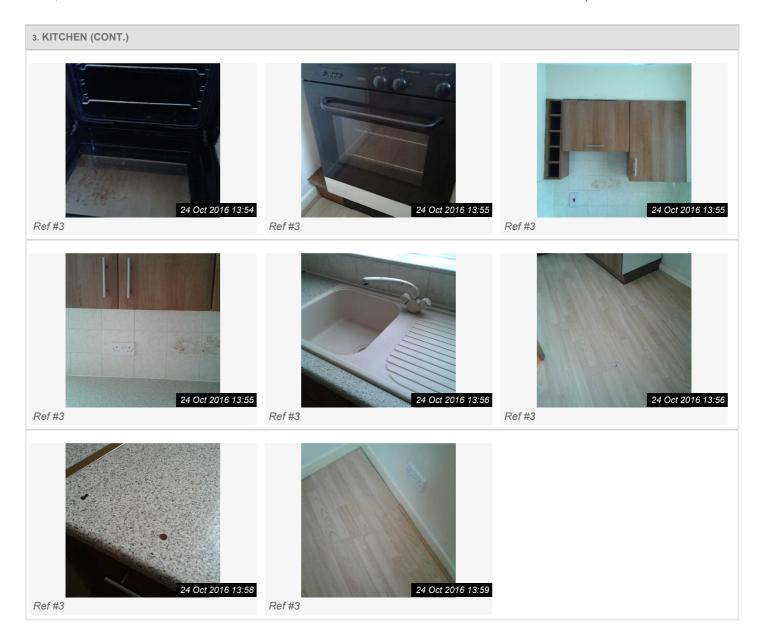

Page 6 of 15

| 3. KITCHEN      |                                                                                                                                                                                            |                                                                                                                                                                                                                               |                 |
|-----------------|--------------------------------------------------------------------------------------------------------------------------------------------------------------------------------------------|-------------------------------------------------------------------------------------------------------------------------------------------------------------------------------------------------------------------------------|-----------------|
| Item            | Description                                                                                                                                                                                | Condition                                                                                                                                                                                                                     | Tenant Comments |
| 3.1 Walls       | Painted Magnolia                                                                                                                                                                           | Multiple scuffs and scrapes to the paintwork                                                                                                                                                                                  |                 |
| 3.2 Ceiling     | Painted White, textured.                                                                                                                                                                   | Average clean condition                                                                                                                                                                                                       |                 |
| 3.3 Flooring    | Laminate Flooring                                                                                                                                                                          | Some small scuffs and scrapes consistent with wear and tear. the floor is lifting slightly in places and the edge trims are missing.                                                                                          |                 |
| 3.4 Door        | Light Wood Door with chrome handles                                                                                                                                                        | Average clean condition, with some scuffs and scrapes to the woodwork.; The handle is loose.                                                                                                                                  |                 |
| 3.5 Woodwork    | Painted White                                                                                                                                                                              | Average clean condition, scuffs and chips to the paintwork throughout.                                                                                                                                                        |                 |
| 3.6 Windows     | White upvc window with 1 x opening.                                                                                                                                                        | Average clean condition                                                                                                                                                                                                       |                 |
| 3.7 Units       | Dark wood cupboards. 3 x single base unit, 1 x corner base unit, 1 x double wall unit, 1 x slimline wall unit, 1 x single wall unit, 1 x wine rack, 1 x overhead extractor door, 3 x draws | All in average clean condition, showing some signs of wear and tear.                                                                                                                                                          |                 |
| 3.8 Additional  | Beige wall tiles with floral inserts. Cream sink and drainer with mixer tap, Brown curtain pole, floral voile panel, 2 x beige light shades, chrome towel rail.                            | The sink shows signs of wear and tear and is in average clean condition. The tap has stippling throughout. The tiles have no visible damage. The worktop is clean, with some chips to the work surface. The curtain is clean. |                 |
| 3.9 Electrics   | Flex and Bulb x 2, 3 x double white plastic sockets, 1 x single light switch.; 1 x oven spur, i x single spur.                                                                             | Untested. The ceiling rose is loose on the ceiling.                                                                                                                                                                           |                 |
| 3.10 Appliances | Schott Ceramic Hob, Ram<br>Programme 2000 Electric<br>Oven, Extractor Fan.                                                                                                                 | All in average clean condition, showing significant signs of wear and tear.                                                                                                                                                   |                 |