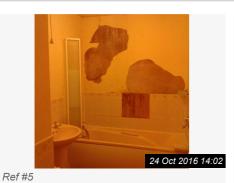

# 4. LOUNGE (CONT.) 24 Oct 2016 14:02 Ref #4

| 5. BATHROOM    |                                                                                                                                                                                                         |                                                                                                                                                                  |                 |
|----------------|---------------------------------------------------------------------------------------------------------------------------------------------------------------------------------------------------------|------------------------------------------------------------------------------------------------------------------------------------------------------------------|-----------------|
| Item           | Description                                                                                                                                                                                             | Condition                                                                                                                                                        | Tenant Comments |
| 5.1 Ceiling    | Painted White                                                                                                                                                                                           | There is significant damp over the bath area.                                                                                                                    |                 |
| 5.2 Woodwork   | Painted White                                                                                                                                                                                           | Average clean condition, scuffs and chips to the paintwork throughout.                                                                                           |                 |
| 5.3 Flooring   | Laminate Flooring                                                                                                                                                                                       | Good clean condition.                                                                                                                                            |                 |
| 5.4 Walls      | Painted Magnolia, part tiled in cream ceramic/floral tiles.                                                                                                                                             | Multiple scuffs and scrapes to the paintwork. There are 2 large damaged patches as pictured. The tiles have broken away from the wall and are loose on the bath. |                 |
| 5.5 Additional | Bifold shower screen, ;<br>White plastic toilet roll<br>holder, white plastic towel<br>rail with chrome bar, shelf; 2<br>x single chrome towel rings.                                                   | The shower screen has no damage, however, shows some water damage.; The accessories are in average clean condition.                                              |                 |
| 5.6 Electrics  | Ceiling rose and bulb, 1 x single light cord, Greenvac Extractor Fan, Dimplex Heater.                                                                                                                   | Untested.                                                                                                                                                        |                 |
| 5.7 Suite      | Cream plastic bath, chrome hot and cold taps and chrome shower attachment, with plastic panel, cream ceramic sink with hot and cold taps, cream ceramic toilet with chome handle flush and wooden seat. | Average clean condition, there is significant staining to the toilet bowl. The sink and bath have limescale staining.                                            |                 |