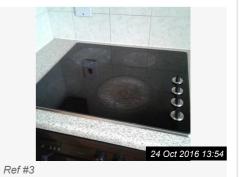

Page 6 of 15

| 3. KITCHEN      |                                                                                                                                                                                            |                                                                                                                                                                                                                               |                 |
|-----------------|--------------------------------------------------------------------------------------------------------------------------------------------------------------------------------------------|-------------------------------------------------------------------------------------------------------------------------------------------------------------------------------------------------------------------------------|-----------------|
| Item            | Description                                                                                                                                                                                | Condition                                                                                                                                                                                                                     | Tenant Comments |
| 3.1 Walls       | Painted Magnolia                                                                                                                                                                           | Multiple scuffs and scrapes to the paintwork                                                                                                                                                                                  |                 |
| 3.2 Ceiling     | Painted White, textured.                                                                                                                                                                   | Average clean condition                                                                                                                                                                                                       |                 |
| 3.3 Flooring    | Laminate Flooring                                                                                                                                                                          | Some small scuffs and scrapes consistent with wear and tear. the floor is lifting slightly in places and the edge trims are missing.                                                                                          |                 |
| 3.4 Door        | Light Wood Door with chrome handles                                                                                                                                                        | Average clean condition, with some scuffs and scrapes to the woodwork.; The handle is loose.                                                                                                                                  |                 |
| 3.5 Woodwork    | Painted White                                                                                                                                                                              | Average clean condition, scuffs and chips to the paintwork throughout.                                                                                                                                                        |                 |
| 3.6 Windows     | White upvc window with 1 x opening.                                                                                                                                                        | Average clean condition                                                                                                                                                                                                       |                 |
| 3.7 Units       | Dark wood cupboards. 3 x single base unit, 1 x corner base unit, 1 x double wall unit, 1 x slimline wall unit, 1 x single wall unit, 1 x wine rack, 1 x overhead extractor door, 3 x draws | All in average clean condition, showing some signs of wear and tear.                                                                                                                                                          |                 |
| 3.8 Additional  | Beige wall tiles with floral inserts. Cream sink and drainer with mixer tap, Brown curtain pole, floral voile panel, 2 x beige light shades, chrome towel rail.                            | The sink shows signs of wear and tear and is in average clean condition. The tap has stippling throughout. The tiles have no visible damage. The worktop is clean, with some chips to the work surface. The curtain is clean. |                 |
| 3.9 Electrics   | Flex and Bulb x 2, 3 x double white plastic sockets, 1 x single light switch.; 1 x oven spur, i x single spur.                                                                             | Untested. The ceiling rose is loose on the ceiling.                                                                                                                                                                           |                 |
| 3.10 Appliances | Schott Ceramic Hob, Ram<br>Programme 2000 Electric<br>Oven, Extractor Fan.                                                                                                                 | All in average clean condition, showing significant signs of wear and tear.                                                                                                                                                   |                 |