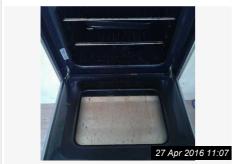

Ref #12 Ref #12

Ref #12

|                           |                                                                                                                                     | 0 1111                                              |                                                       |                 |
|---------------------------|-------------------------------------------------------------------------------------------------------------------------------------|-----------------------------------------------------|-------------------------------------------------------|-----------------|
| tem                       | Description                                                                                                                         | Condition at Check<br>In                            | Condition at Check Out                                | Tenant Comments |
| 13.1 Door                 | White upvc door with frosted glass; Chrome Handle and Key;                                                                          | Very good condition                                 | Needs Cleaning - Tenant                               |                 |
| 13.2 Window(s)            | White upvc windows.;                                                                                                                | Good condition. No visible damage.                  | Needs Cleaning - Tenant                               |                 |
| 13.3<br>Accessories       | Window netting. Glass worktop protector. Wall clock.                                                                                | All good condition                                  | Needs Replacing - Tenant                              |                 |
| 13.4 Ceiling              | White painted                                                                                                                       | Good clean condition                                | Needs Cleaning - Tenant                               |                 |
| 13.5 Decor                | Walls painted magnolia. Part tiled around the sink and part tiled white/beige around the worktops. Small tiled section to the wall. | All good condition                                  | Needs Cleaning - Tenant                               |                 |
| 13.6 Woodwork             | Painted white.                                                                                                                      | Reasonable condition. Some staining.;               | Needs Cleaning - Tenant                               |                 |
| 13.7 Electrics            | Frosted glass ceiling light. 3 double sockets. Oven spur. Extractor spur. Washing machine and boiler spur.;                         | Reasonable. All sockets clean and untested.         | Needs Cleaning - Tenant                               |                 |
| 13.8 Boiler               | Glowworm boiler.<br>Ultracom 24 cxi                                                                                                 | Very good condition.; Clean and Untested;           | As Check In                                           |                 |
| 13.9 Kitchen<br>Cupboards | Light oak effect units.<br>Stainless steel drainer.                                                                                 | All reasonable condition. Some chips to the units.; | Needs Maintenance - Tenant<br>Needs Cleaning - Tenant |                 |
| 13.10<br>Appliances       | Integrated Moffat oven and hob. Moffat extractor.;                                                                                  | Very good condition.                                | Needs Cleaning - Tenant                               |                 |
| 13.11 Work<br>Surfaces    | Black marble effect.                                                                                                                | Very good condition.; No visible damage.            | Needs Cleaning - Tenant                               |                 |
| 13.12 Flooring            | Oak effect wood flooring. Door mat.                                                                                                 | All good condition;<br>No visible damage.           | Needs Replacing - Tenant                              |                 |

| ACTIONS REQUIRED                    |                      |                |                                                                                                                                                                                         |
|-------------------------------------|----------------------|----------------|-----------------------------------------------------------------------------------------------------------------------------------------------------------------------------------------|
| Ref                                 | Action<br>Required   | Responsibility | Comments                                                                                                                                                                                |
| 13.3 Kitchen » Accessories          | Needs<br>Replacing   | Tenant         | No work top protector                                                                                                                                                                   |
| 13.4 Kitchen » Ceiling              | Needs<br>Cleaning    | Tenant         | Stained and dirty.                                                                                                                                                                      |
| 13.5 Kitchen » Decor                | Needs<br>Cleaning    | Tenant         | Multiple scrapes and scratches to the walls.                                                                                                                                            |
| 13.6 Kitchen » Woodwork             | Needs<br>Cleaning    | Tenant         | Stained and dirty.                                                                                                                                                                      |
| 13.7 Kitchen » Electrics            | Needs<br>Cleaning    | Tenant         | Dirty and greasy.                                                                                                                                                                       |
| 13.9 Kitchen » Kitchen<br>Cupboards | Needs<br>Maintenance | Tenant         | Cupboards are dirty, 2 x doors are unhinged and the remaining ones are loose. 1 x front draw is missing. There are multiple food items and accessories left in the cupboards and draws. |
| 13.9 Kitchen » Kitchen<br>Cupboards | Needs<br>Cleaning    | Tenant         | The cupboard bases are dirty and stained. The kitchen is generally dirty, greasy and requires cleaning.                                                                                 |
| 13.10 Kitchen » Appliances          | Needs<br>Cleaning    | Tenant         | The oven, hob and extractor are dirty and greasy.                                                                                                                                       |
| 13.11 Kitchen » Work Surfaces       | Needs<br>Cleaning    | Tenant         | Dirty but no visible damage.                                                                                                                                                            |
| 13.12 Kitchen » Flooring            | Needs<br>Replacing   | Tenant         | Multiple holes in the flooring. It is lifting near to the door thresholds, on the back door and the door to the dining room.                                                            |
| 14.1 Landing » Flooring             | Needs<br>Cleaning    | Tenant         | Requires cleaning                                                                                                                                                                       |
| 14.2 Landing » Woodwork             | Needs<br>Cleaning    | Tenant         | Scuffed and dirty.                                                                                                                                                                      |
| 14.3 Landing » Airing cupboard      | Needs<br>Cleaning    | Tenant         |                                                                                                                                                                                         |
| 14.5 Landing » Lighting             | Needs<br>Replacing   | Tenant         | The light shade is broken.                                                                                                                                                              |