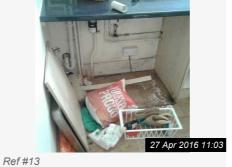

Ref #12 Ref #12

Ref #12

|                           |                                                                                                                                     | 0 1111                                              |                                                       |                 |
|---------------------------|-------------------------------------------------------------------------------------------------------------------------------------|-----------------------------------------------------|-------------------------------------------------------|-----------------|
| tem                       | Description                                                                                                                         | Condition at Check<br>In                            | Condition at Check Out                                | Tenant Comments |
| 13.1 Door                 | White upvc door with frosted glass; Chrome Handle and Key;                                                                          | Very good condition                                 | Needs Cleaning - Tenant                               |                 |
| 13.2 Window(s)            | White upvc windows.;                                                                                                                | Good condition. No visible damage.                  | Needs Cleaning - Tenant                               |                 |
| 13.3<br>Accessories       | Window netting. Glass worktop protector. Wall clock.                                                                                | All good condition                                  | Needs Replacing - Tenant                              |                 |
| 13.4 Ceiling              | White painted                                                                                                                       | Good clean condition                                | Needs Cleaning - Tenant                               |                 |
| 13.5 Decor                | Walls painted magnolia. Part tiled around the sink and part tiled white/beige around the worktops. Small tiled section to the wall. | All good condition                                  | Needs Cleaning - Tenant                               |                 |
| 13.6 Woodwork             | Painted white.                                                                                                                      | Reasonable condition. Some staining.;               | Needs Cleaning - Tenant                               |                 |
| 13.7 Electrics            | Frosted glass ceiling light. 3 double sockets. Oven spur. Extractor spur. Washing machine and boiler spur.;                         | Reasonable. All sockets clean and untested.         | Needs Cleaning - Tenant                               |                 |
| 13.8 Boiler               | Glowworm boiler.<br>Ultracom 24 cxi                                                                                                 | Very good condition.; Clean and Untested;           | As Check In                                           |                 |
| 13.9 Kitchen<br>Cupboards | Light oak effect units.<br>Stainless steel drainer.                                                                                 | All reasonable condition. Some chips to the units.; | Needs Maintenance - Tenant<br>Needs Cleaning - Tenant |                 |
| 13.10<br>Appliances       | Integrated Moffat oven and hob. Moffat extractor.;                                                                                  | Very good condition.                                | Needs Cleaning - Tenant                               |                 |
| 13.11 Work<br>Surfaces    | Black marble effect.                                                                                                                | Very good condition.; No visible damage.            | Needs Cleaning - Tenant                               |                 |
| 13.12 Flooring            | Oak effect wood flooring. Door mat.                                                                                                 | All good condition;<br>No visible damage.           | Needs Replacing - Tenant                              |                 |

## 13. KITCHEN (CONT.)

F 11.00

Ref #13

Ref #13

Ref #13

Ref #13

Ref #13

Ref #13