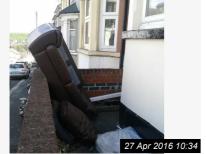

| 1. FRONT EXTERIOR |                                                                                                            |                          |                                                                   |                 |  |  |
|-------------------|------------------------------------------------------------------------------------------------------------|--------------------------|-------------------------------------------------------------------|-----------------|--|--|
| Item              | Description                                                                                                | Condition at Check<br>In | Condition at Check Out                                            | Tenant Comments |  |  |
| 1.1 Front Door    | White upvc. Chrome letterbox. Chrome knocker. Chrome door numbers. Chrome handle. 2 x frosted glass panels | Very good condition.     | As Check In                                                       |                 |  |  |
| 1.2 Front porch   | Part tiled walkway. Steps to front door                                                                    | Clean and tidy.          | As Check In +; Needs Cleaning - Tenant Needs Maintenance - Tenant |                 |  |  |

Ref #15

Ref #15

Ref #15

Ref #15

| ACTIONS REQUIRED                 |                      |                |                                                                                    |
|----------------------------------|----------------------|----------------|------------------------------------------------------------------------------------|
| Ref                              | Action<br>Required   | Responsibility | Comments                                                                           |
| 1.2 Front Exterior » Front porch | Needs<br>Cleaning    | Tenant         | The outside area has furniture and rubbish to be removed.                          |
| 1.2 Front Exterior » Front porch | Needs<br>Maintenance | Tenant         | There is a large hole in the porch ceiling area. Not caused by fair wear and tear. |
| 2.1 Hallway » Door               | Needs<br>Maintenance | Landlord       | The door requires lifting slightly when opening.                                   |
| 2.2 Hallway » Walls              | Needs<br>Cleaning    | Tenant         | Walls have been drawn on and have multiple scuffs and dirty patches.               |
| 2.2 Hallway » Walls              | Needs<br>Maintenance | Landlord       | There is an approx 60cm crack to the wall to the left of the front door.           |
| 2.4 Hallway » Skirting           | Needs<br>Cleaning    | Tenant         | Needs cleaning.                                                                    |
| 2.6 Hallway » Heating            | Needs<br>Cleaning    | Tenant         | Needs cleaning.                                                                    |
| 3.1 Bedroom 1 » Walls            | Needs<br>Cleaning    | Tenant         | Scuffs and marks throughout the paintwork.                                         |
| 3.3 Bedroom 1 » Door             | Needs<br>Cleaning    | Tenant         | The door requires cleaning. There are stains throughout.                           |
| 3.4 Bedroom 1 » Skirting         | Needs<br>Cleaning    | Tenant         | Stained and dirty                                                                  |
| 3.5 Bedroom 1 » Flooring         | Needs<br>Cleaning    | Tenant         | Stained and dirty. In need of cleaning.                                            |
| 3.8 Bedroom 1 » Additional       | Needs<br>Cleaning    | Tenant         | Multiple items remain, wardrobes, curtains and rubbish bags.                       |
| 3.9 Bedroom 1 » Window(s)        | Needs<br>Replacing   | Tenant         | Blind broken and would need replacing.                                             |
| 4.1 Bedroom 2 » Door             | Needs<br>Cleaning    | Tenant         | In need of cleaning.                                                               |
| 4.2 Bedroom 2 » Walls            | Needs<br>Maintenance | Tenant         | Drawn over and multiple stains and scuffs.                                         |
| 4.4 Bedroom 2 » Skirting         | Needs<br>Maintenance | Tenant         | Dirty and scuffed. In need of cleaning.                                            |
| 4.5 Bedroom 2 » Flooring         | Needs<br>Cleaning    | Tenant         | Stained and dirty, Will require cleaning.                                          |