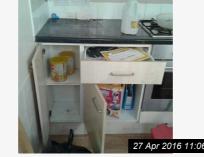

Ref #12 Ref #12

Ref #12

|                           |                                                                                                                                     | 0 1111                                              |                                                       |                 |
|---------------------------|-------------------------------------------------------------------------------------------------------------------------------------|-----------------------------------------------------|-------------------------------------------------------|-----------------|
| tem                       | Description                                                                                                                         | Condition at Check<br>In                            | Condition at Check Out                                | Tenant Comments |
| 13.1 Door                 | White upvc door with frosted glass; Chrome Handle and Key;                                                                          | Very good condition                                 | Needs Cleaning - Tenant                               |                 |
| 13.2 Window(s)            | White upvc windows.;                                                                                                                | Good condition. No visible damage.                  | Needs Cleaning - Tenant                               |                 |
| 13.3<br>Accessories       | Window netting. Glass worktop protector. Wall clock.                                                                                | All good condition                                  | Needs Replacing - Tenant                              |                 |
| 13.4 Ceiling              | White painted                                                                                                                       | Good clean condition                                | Needs Cleaning - Tenant                               |                 |
| 13.5 Decor                | Walls painted magnolia. Part tiled around the sink and part tiled white/beige around the worktops. Small tiled section to the wall. | All good condition                                  | Needs Cleaning - Tenant                               |                 |
| 13.6 Woodwork             | Painted white.                                                                                                                      | Reasonable condition. Some staining.;               | Needs Cleaning - Tenant                               |                 |
| 13.7 Electrics            | Frosted glass ceiling light. 3 double sockets. Oven spur. Extractor spur. Washing machine and boiler spur.;                         | Reasonable. All sockets clean and untested.         | Needs Cleaning - Tenant                               |                 |
| 13.8 Boiler               | Glowworm boiler.<br>Ultracom 24 cxi                                                                                                 | Very good condition.; Clean and Untested;           | As Check In                                           |                 |
| 13.9 Kitchen<br>Cupboards | Light oak effect units.<br>Stainless steel drainer.                                                                                 | All reasonable condition. Some chips to the units.; | Needs Maintenance - Tenant<br>Needs Cleaning - Tenant |                 |
| 13.10<br>Appliances       | Integrated Moffat oven and hob. Moffat extractor.;                                                                                  | Very good condition.                                | Needs Cleaning - Tenant                               |                 |
| 13.11 Work<br>Surfaces    | Black marble effect.                                                                                                                | Very good condition.; No visible damage.            | Needs Cleaning - Tenant                               |                 |
| 13.12 Flooring            | Oak effect wood flooring. Door mat.                                                                                                 | All good condition;<br>No visible damage.           | Needs Replacing - Tenant                              |                 |

| ACTIONS REQUIRED                    |                      |                |                                                                                                                                                                                         |
|-------------------------------------|----------------------|----------------|-----------------------------------------------------------------------------------------------------------------------------------------------------------------------------------------|
| Ref                                 | Action<br>Required   | Responsibility | Comments                                                                                                                                                                                |
| 13.3 Kitchen » Accessories          | Needs<br>Replacing   | Tenant         | No work top protector                                                                                                                                                                   |
| 13.4 Kitchen » Ceiling              | Needs<br>Cleaning    | Tenant         | Stained and dirty.                                                                                                                                                                      |
| 13.5 Kitchen » Decor                | Needs<br>Cleaning    | Tenant         | Multiple scrapes and scratches to the walls.                                                                                                                                            |
| 13.6 Kitchen » Woodwork             | Needs<br>Cleaning    | Tenant         | Stained and dirty.                                                                                                                                                                      |
| 13.7 Kitchen » Electrics            | Needs<br>Cleaning    | Tenant         | Dirty and greasy.                                                                                                                                                                       |
| 13.9 Kitchen » Kitchen<br>Cupboards | Needs<br>Maintenance | Tenant         | Cupboards are dirty, 2 x doors are unhinged and the remaining ones are loose. 1 x front draw is missing. There are multiple food items and accessories left in the cupboards and draws. |
| 13.9 Kitchen » Kitchen<br>Cupboards | Needs<br>Cleaning    | Tenant         | The cupboard bases are dirty and stained. The kitchen is generally dirty, greasy and requires cleaning.                                                                                 |
| 13.10 Kitchen » Appliances          | Needs<br>Cleaning    | Tenant         | The oven, hob and extractor are dirty and greasy.                                                                                                                                       |
| 13.11 Kitchen » Work Surfaces       | Needs<br>Cleaning    | Tenant         | Dirty but no visible damage.                                                                                                                                                            |
| 13.12 Kitchen » Flooring            | Needs<br>Replacing   | Tenant         | Multiple holes in the flooring. It is lifting near to the door thresholds, on the back door and the door to the dining room.                                                            |
| 14.1 Landing » Flooring             | Needs<br>Cleaning    | Tenant         | Requires cleaning                                                                                                                                                                       |
| 14.2 Landing » Woodwork             | Needs<br>Cleaning    | Tenant         | Scuffed and dirty.                                                                                                                                                                      |
| 14.3 Landing » Airing cupboard      | Needs<br>Cleaning    | Tenant         |                                                                                                                                                                                         |
| 14.5 Landing » Lighting             | Needs<br>Replacing   | Tenant         | The light shade is broken.                                                                                                                                                              |