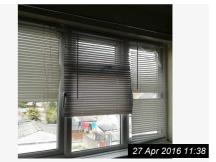

# 2. HALLWAY (CONT.) 27 Apr 2016 10:39 Ref #2

| 3. BEDROOM 1   |                                                                    |                                                                           |                          |                 |  |  |
|----------------|--------------------------------------------------------------------|---------------------------------------------------------------------------|--------------------------|-----------------|--|--|
| Item           | Description                                                        | Condition at Check<br>In                                                  | Condition at Check Out   | Tenant Comments |  |  |
| 3.1 Walls      | Magnolia painted.                                                  | Some wall plugs remain. Paint appears in clean condition.                 | Needs Cleaning - Tenant  |                 |  |  |
| 3.2 Ceiling    | Painted White                                                      | Very Good<br>Condition;                                                   | As Check In              |                 |  |  |
| 3.3 Door       | White wood. Painted.<br>Chrome handle                              | Good clean condition                                                      | Needs Cleaning - Tenant  |                 |  |  |
| 3.4 Skirting   | White painted                                                      | Some staining.<br>Overall good<br>condition.                              | Needs Cleaning - Tenant  |                 |  |  |
| 3.5 Flooring   | Brown oatmeal.                                                     | Appears freshly laid                                                      | Needs Cleaning - Tenant  |                 |  |  |
| 3.6 Heating    | Double radiator.                                                   | Good condition, no visible damage                                         | As Check In              |                 |  |  |
| 3.7 Lighting   | Frosted light fitting                                              | Good condition                                                            | As Check In              |                 |  |  |
| 3.8 Additional | Picture hooks                                                      | No damages.                                                               | Needs Cleaning - Tenant  |                 |  |  |
| 3.9 Window(s)  | White upvc. No visible damage white plastic Venetian effect blind. | Good clean<br>condition. Blind<br>working, however<br>missing some slats. | Needs Replacing - Tenant |                 |  |  |
| 3.10 Electrics | 3 double sockets. Light switch. TV Ariel cable.                    | All good condition.;<br>Untested                                          | As Check In              |                 |  |  |

## 3. BEDROOM 1 (CONT.)

Ref #3

Ref #3 Ref #3

Ref #3

| 4. BEDROOM 2   | 4. BEDROOM 2                                                                               |                                                                            |                            |                 |  |  |  |
|----------------|--------------------------------------------------------------------------------------------|----------------------------------------------------------------------------|----------------------------|-----------------|--|--|--|
| Item           | Description                                                                                | Condition at Check<br>In                                                   | Condition at Check Out     | Tenant Comments |  |  |  |
| 4.1 Door       | Painted white. Chrome handle.                                                              | Good condition                                                             | Needs Cleaning - Tenant    |                 |  |  |  |
| 4.2 Walls      | Painted magnolia.                                                                          | Good clean<br>condition. No scuffs<br>or marks. Some wall<br>plugs remain. | Needs Maintenance - Tenant |                 |  |  |  |
| 4.3 Ceiling    | Painted white. Coving painted white                                                        | Very good condition.                                                       | As Check In                |                 |  |  |  |
| 4.4 Skirting   | Painted white gloss.                                                                       | Some staining and paint chipped                                            | Needs Maintenance - Tenant |                 |  |  |  |
| 4.5 Flooring   | Brown oatmeal carpet                                                                       | Appears freshly laid                                                       | Needs Cleaning - Tenant    |                 |  |  |  |
| 4.6 Heating    | Single radiator                                                                            | Good condition.<br>Some chips to the<br>paintwork                          | As Check In                |                 |  |  |  |
| 4.7 Lighting   | Paper globe shade                                                                          | Good condition                                                             | As Check In                |                 |  |  |  |
| 4.8 Additional | Fitted cupboard. Air vent to chimney breast. Net curtain to window and beige roller blind. | Good clean<br>condition ; Blind<br>Working                                 | As Check In                |                 |  |  |  |
| 4.9 Window(s)  | White upvc.                                                                                | No visible damage                                                          | As Check In                |                 |  |  |  |
| 4.10 Electrics | 3 double sockets. TV<br>Ariel cable.                                                       | All good condition;<br>Untested                                            | As Check In                |                 |  |  |  |