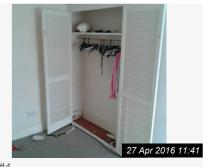

## 3. BEDROOM 1 (CONT.)

Ref #3

Ref #3 Ref #3

Ref #3

| 4. BEDROOM 2   | 4. BEDROOM 2                                                                               |                                                                            |                            |                 |  |  |  |
|----------------|--------------------------------------------------------------------------------------------|----------------------------------------------------------------------------|----------------------------|-----------------|--|--|--|
| Item           | Description                                                                                | Condition at Check<br>In                                                   | Condition at Check Out     | Tenant Comments |  |  |  |
| 4.1 Door       | Painted white. Chrome handle.                                                              | Good condition                                                             | Needs Cleaning - Tenant    |                 |  |  |  |
| 4.2 Walls      | Painted magnolia.                                                                          | Good clean<br>condition. No scuffs<br>or marks. Some wall<br>plugs remain. | Needs Maintenance - Tenant |                 |  |  |  |
| 4.3 Ceiling    | Painted white. Coving painted white                                                        | Very good condition.                                                       | As Check In                |                 |  |  |  |
| 4.4 Skirting   | Painted white gloss.                                                                       | Some staining and paint chipped                                            | Needs Maintenance - Tenant |                 |  |  |  |
| 4.5 Flooring   | Brown oatmeal carpet                                                                       | Appears freshly laid                                                       | Needs Cleaning - Tenant    |                 |  |  |  |
| 4.6 Heating    | Single radiator                                                                            | Good condition.<br>Some chips to the<br>paintwork                          | As Check In                |                 |  |  |  |
| 4.7 Lighting   | Paper globe shade                                                                          | Good condition                                                             | As Check In                |                 |  |  |  |
| 4.8 Additional | Fitted cupboard. Air vent to chimney breast. Net curtain to window and beige roller blind. | Good clean<br>condition ; Blind<br>Working                                 | As Check In                |                 |  |  |  |
| 4.9 Window(s)  | White upvc.                                                                                | No visible damage                                                          | As Check In                |                 |  |  |  |
| 4.10 Electrics | 3 double sockets. TV<br>Ariel cable.                                                       | All good condition;<br>Untested                                            | As Check In                |                 |  |  |  |