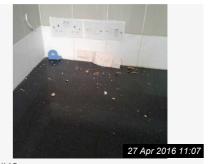

Ref #12 Ref #12

Ref #12

|                           |                                                                                                                                     | 0 1111                                              |                                                       |                 |
|---------------------------|-------------------------------------------------------------------------------------------------------------------------------------|-----------------------------------------------------|-------------------------------------------------------|-----------------|
| tem                       | Description                                                                                                                         | Condition at Check<br>In                            | Condition at Check Out                                | Tenant Comments |
| 13.1 Door                 | White upvc door with frosted glass; Chrome Handle and Key;                                                                          | Very good condition                                 | Needs Cleaning - Tenant                               |                 |
| 13.2 Window(s)            | White upvc windows.;                                                                                                                | Good condition. No visible damage.                  | Needs Cleaning - Tenant                               |                 |
| 13.3<br>Accessories       | Window netting. Glass worktop protector. Wall clock.                                                                                | All good condition                                  | Needs Replacing - Tenant                              |                 |
| 13.4 Ceiling              | White painted                                                                                                                       | Good clean condition                                | Needs Cleaning - Tenant                               |                 |
| 13.5 Decor                | Walls painted magnolia. Part tiled around the sink and part tiled white/beige around the worktops. Small tiled section to the wall. | All good condition                                  | Needs Cleaning - Tenant                               |                 |
| 13.6 Woodwork             | Painted white.                                                                                                                      | Reasonable condition. Some staining.;               | Needs Cleaning - Tenant                               |                 |
| 13.7 Electrics            | Frosted glass ceiling light. 3 double sockets. Oven spur. Extractor spur. Washing machine and boiler spur.;                         | Reasonable. All sockets clean and untested.         | Needs Cleaning - Tenant                               |                 |
| 13.8 Boiler               | Glowworm boiler.<br>Ultracom 24 cxi                                                                                                 | Very good condition.; Clean and Untested;           | As Check In                                           |                 |
| 13.9 Kitchen<br>Cupboards | Light oak effect units.<br>Stainless steel drainer.                                                                                 | All reasonable condition. Some chips to the units.; | Needs Maintenance - Tenant<br>Needs Cleaning - Tenant |                 |
| 13.10<br>Appliances       | Integrated Moffat oven and hob. Moffat extractor.;                                                                                  | Very good condition.                                | Needs Cleaning - Tenant                               |                 |
| 13.11 Work<br>Surfaces    | Black marble effect.                                                                                                                | Very good condition.; No visible damage.            | Needs Cleaning - Tenant                               |                 |
| 13.12 Flooring            | Oak effect wood flooring. Door mat.                                                                                                 | All good condition;<br>No visible damage.           | Needs Replacing - Tenant                              |                 |

| ACTIONS REQUIRED                    |                      |                |                                                                                                                                                                                         |
|-------------------------------------|----------------------|----------------|-----------------------------------------------------------------------------------------------------------------------------------------------------------------------------------------|
| Ref                                 | Action<br>Required   | Responsibility | Comments                                                                                                                                                                                |
| 13.3 Kitchen » Accessories          | Needs<br>Replacing   | Tenant         | No work top protector                                                                                                                                                                   |
| 13.4 Kitchen » Ceiling              | Needs<br>Cleaning    | Tenant         | Stained and dirty.                                                                                                                                                                      |
| 13.5 Kitchen » Decor                | Needs<br>Cleaning    | Tenant         | Multiple scrapes and scratches to the walls.                                                                                                                                            |
| 13.6 Kitchen » Woodwork             | Needs<br>Cleaning    | Tenant         | Stained and dirty.                                                                                                                                                                      |
| 13.7 Kitchen » Electrics            | Needs<br>Cleaning    | Tenant         | Dirty and greasy.                                                                                                                                                                       |
| 13.9 Kitchen » Kitchen<br>Cupboards | Needs<br>Maintenance | Tenant         | Cupboards are dirty, 2 x doors are unhinged and the remaining ones are loose. 1 x front draw is missing. There are multiple food items and accessories left in the cupboards and draws. |
| 13.9 Kitchen » Kitchen<br>Cupboards | Needs<br>Cleaning    | Tenant         | The cupboard bases are dirty and stained. The kitchen is generally dirty, greasy and requires cleaning.                                                                                 |
| 13.10 Kitchen » Appliances          | Needs<br>Cleaning    | Tenant         | The oven, hob and extractor are dirty and greasy.                                                                                                                                       |
| 13.11 Kitchen » Work Surfaces       | Needs<br>Cleaning    | Tenant         | Dirty but no visible damage.                                                                                                                                                            |
| 13.12 Kitchen » Flooring            | Needs<br>Replacing   | Tenant         | Multiple holes in the flooring. It is lifting near to the door thresholds, on the back door and the door to the dining room.                                                            |
| 14.1 Landing » Flooring             | Needs<br>Cleaning    | Tenant         | Requires cleaning                                                                                                                                                                       |
| 14.2 Landing » Woodwork             | Needs<br>Cleaning    | Tenant         | Scuffed and dirty.                                                                                                                                                                      |
| 14.3 Landing » Airing cupboard      | Needs<br>Cleaning    | Tenant         |                                                                                                                                                                                         |
| 14.5 Landing » Lighting             | Needs<br>Replacing   | Tenant         | The light shade is broken.                                                                                                                                                              |