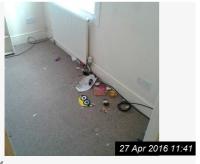

## 5. BEDROOM 3 (CONT.)

Ref #5

Ref #5

Ref #5

Ref #5

Ref #5

Ref #5

Ref #5

| ACTIONS REQUIRED           |                      |                |                                                                              |
|----------------------------|----------------------|----------------|------------------------------------------------------------------------------|
| Ref                        | Action<br>Required   | Responsibility | Comments                                                                     |
| 5.1 Bedroom 3 » Door       | Needs<br>Replacing   | Tenant         | Unhinged and broken.                                                         |
| 5.2 Bedroom 3 » Walls      | Needs<br>Cleaning    | Tenant         | Multiple Stains and scuffs.                                                  |
| 5.2 Bedroom 3 » Walls      | Needs<br>Maintenance | Landlord       | There is significant damp/mould surrounding the window on the external wall. |
| 5.4 Bedroom 3 » Skirting   | Needs<br>Cleaning    | Tenant         | Scuffed and dirty. In need of cleaning.                                      |
| 5.5 Bedroom 3 » Flooring   | Needs<br>Cleaning    | Tenant         | In need of cleaning.                                                         |
| 5.6 Bedroom 3 » Heating    | Needs<br>Cleaning    | Tenant         |                                                                              |
| 5.7 Bedroom 3 » Lighting   | Needs<br>Replacing   | Tenant         | Broken                                                                       |
| 5.8 Bedroom 3 » Additional | Needs<br>Replacing   | Tenant         | Curtain has mould stains and the blinds are broken.                          |
| 5.8 Bedroom 3 » Additional | Needs<br>Cleaning    | Tenant         | Multiple items remain including a mattress and rubbush bags.                 |
| 5.9 Bedroom 3 » Window(s)  | Needs<br>Cleaning    | Tenant         |                                                                              |
| 6.1 Bathroom » Door        | Needs<br>Cleaning    | Tenant         | Xcuffs and dirty marks                                                       |
| 6.2 Bathroom » Walls       | Needs<br>Cleaning    | Tenant         |                                                                              |
| 6.3 Bathroom » Ceiling     | Needs<br>Maintenance | Tenant         | Paint peeling above the shower.                                              |
| 6.4 Bathroom » Skirting    | Needs<br>Cleaning    | Tenant         | Dirty                                                                        |
| 6.5 Bathroom » Flooring    | Needs<br>Maintenance | Tenant         | Lifting around the toilet area and drty.                                     |
| 6.8 Bathroom » Additional  | Needs<br>Replacing   | Tenant         | Multiple scuffs to the woodwork on the bathroom cabinet, and needs cleaning. |
| 6.9 Bathroom » Window(s)   | Needs<br>Cleaning    | Tenant         | Some mould staining.                                                         |