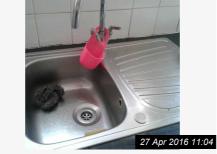

Ref #12 Ref #12

Ref #12

|                           |                                                                                                                                     | 0 1111                                              |                                                       |                 |
|---------------------------|-------------------------------------------------------------------------------------------------------------------------------------|-----------------------------------------------------|-------------------------------------------------------|-----------------|
| tem                       | Description                                                                                                                         | Condition at Check<br>In                            | Condition at Check Out                                | Tenant Comments |
| 13.1 Door                 | White upvc door with frosted glass; Chrome Handle and Key;                                                                          | Very good condition                                 | Needs Cleaning - Tenant                               |                 |
| 13.2 Window(s)            | White upvc windows.;                                                                                                                | Good condition. No visible damage.                  | Needs Cleaning - Tenant                               |                 |
| 13.3<br>Accessories       | Window netting. Glass worktop protector. Wall clock.                                                                                | All good condition                                  | Needs Replacing - Tenant                              |                 |
| 13.4 Ceiling              | White painted                                                                                                                       | Good clean condition                                | Needs Cleaning - Tenant                               |                 |
| 13.5 Decor                | Walls painted magnolia. Part tiled around the sink and part tiled white/beige around the worktops. Small tiled section to the wall. | All good condition                                  | Needs Cleaning - Tenant                               |                 |
| 13.6 Woodwork             | Painted white.                                                                                                                      | Reasonable condition. Some staining.;               | Needs Cleaning - Tenant                               |                 |
| 13.7 Electrics            | Frosted glass ceiling light. 3 double sockets. Oven spur. Extractor spur. Washing machine and boiler spur.;                         | Reasonable. All sockets clean and untested.         | Needs Cleaning - Tenant                               |                 |
| 13.8 Boiler               | Glowworm boiler.<br>Ultracom 24 cxi                                                                                                 | Very good condition.; Clean and Untested;           | As Check In                                           |                 |
| 13.9 Kitchen<br>Cupboards | Light oak effect units.<br>Stainless steel drainer.                                                                                 | All reasonable condition. Some chips to the units.; | Needs Maintenance - Tenant<br>Needs Cleaning - Tenant |                 |
| 13.10<br>Appliances       | Integrated Moffat oven and hob. Moffat extractor.;                                                                                  | Very good condition.                                | Needs Cleaning - Tenant                               |                 |
| 13.11 Work<br>Surfaces    | Black marble effect.                                                                                                                | Very good condition.; No visible damage.            | Needs Cleaning - Tenant                               |                 |
| 13.12 Flooring            | Oak effect wood flooring. Door mat.                                                                                                 | All good condition;<br>No visible damage.           | Needs Replacing - Tenant                              |                 |