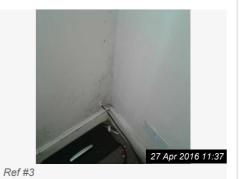

## 3. BEDROOM 1 (CONT.)

Ref #3

Ref #3 Ref #3

Ref #3

| 4. BEDROOM 2   | 4. BEDROOM 2                                                                               |                                                                            |                            |                 |  |  |  |
|----------------|--------------------------------------------------------------------------------------------|----------------------------------------------------------------------------|----------------------------|-----------------|--|--|--|
| Item           | Description                                                                                | Condition at Check<br>In                                                   | Condition at Check Out     | Tenant Comments |  |  |  |
| 4.1 Door       | Painted white. Chrome handle.                                                              | Good condition                                                             | Needs Cleaning - Tenant    |                 |  |  |  |
| 4.2 Walls      | Painted magnolia.                                                                          | Good clean<br>condition. No scuffs<br>or marks. Some wall<br>plugs remain. | Needs Maintenance - Tenant |                 |  |  |  |
| 4.3 Ceiling    | Painted white. Coving painted white                                                        | Very good condition.                                                       | As Check In                |                 |  |  |  |
| 4.4 Skirting   | Painted white gloss.                                                                       | Some staining and paint chipped                                            | Needs Maintenance - Tenant |                 |  |  |  |
| 4.5 Flooring   | Brown oatmeal carpet                                                                       | Appears freshly laid                                                       | Needs Cleaning - Tenant    |                 |  |  |  |
| 4.6 Heating    | Single radiator                                                                            | Good condition.<br>Some chips to the<br>paintwork                          | As Check In                |                 |  |  |  |
| 4.7 Lighting   | Paper globe shade                                                                          | Good condition                                                             | As Check In                |                 |  |  |  |
| 4.8 Additional | Fitted cupboard. Air vent to chimney breast. Net curtain to window and beige roller blind. | Good clean<br>condition ; Blind<br>Working                                 | As Check In                |                 |  |  |  |
| 4.9 Window(s)  | White upvc.                                                                                | No visible damage                                                          | As Check In                |                 |  |  |  |
| 4.10 Electrics | 3 double sockets. TV<br>Ariel cable.                                                       | All good condition;<br>Untested                                            | As Check In                |                 |  |  |  |