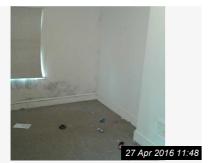

Ref #4

Ref #4

| 5. BEDROOM 3   |                                                                       |                                                 |                                                      |                 |  |  |
|----------------|-----------------------------------------------------------------------|-------------------------------------------------|------------------------------------------------------|-----------------|--|--|
| Item           | Description                                                           | Condition at Check<br>In                        | Condition at Check Out                               | Tenant Comments |  |  |
| 5.1 Door       | White wood. Painted.<br>Chrome handle                                 | Good clean condition                            | Needs Replacing - Tenant                             |                 |  |  |
| 5.2 Walls      | Painted magnolia. Wall plugs remaining.                               | Good clean<br>condition. No<br>marks            | Needs Cleaning - Tenant Needs Maintenance - Landlord |                 |  |  |
| 5.3 Ceiling    | Painted white. Coving painted white.                                  | Very good condition                             | As Check In                                          |                 |  |  |
| 5.4 Skirting   | Painted white.                                                        | Some small stains.<br>Fairly good<br>condition. | Needs Cleaning - Tenant                              |                 |  |  |
| 5.5 Flooring   | Brown oatmeal carpet                                                  | Appears freshly laid                            | Needs Cleaning - Tenant                              |                 |  |  |
| 5.6 Heating    | 2 single radiators.                                                   | Some paint chipped. Overall good                | Needs Cleaning - Tenant                              |                 |  |  |
| 5.7 Lighting   | Paper globe                                                           | Good condition                                  | Needs Replacing - Tenant                             |                 |  |  |
| 5.8 Additional | Alcoves in chimney breast. Sand coloured roller blinds. Net curtains. | Good condition                                  | Needs Replacing - Tenant<br>Needs Cleaning - Tenant  |                 |  |  |
| 5.9 Window(s)  | White upvc.                                                           | Good condition. No visible damage               | Needs Cleaning - Tenant                              |                 |  |  |
| 5.10 Electrics | 3 double sockets. Tv ariel.                                           | Good condition.<br>Untested.                    | As Check In                                          |                 |  |  |

## 5. BEDROOM 3 (CONT.)

Ref #5

Ref #5

Ref #5

Ref #5

Ref #5

Ref #5

Ref #5

| ACTIONS REQUIRED           |                      |                |                                                                              |
|----------------------------|----------------------|----------------|------------------------------------------------------------------------------|
| Ref                        | Action<br>Required   | Responsibility | Comments                                                                     |
| 5.1 Bedroom 3 » Door       | Needs<br>Replacing   | Tenant         | Unhinged and broken.                                                         |
| 5.2 Bedroom 3 » Walls      | Needs<br>Cleaning    | Tenant         | Multiple Stains and scuffs.                                                  |
| 5.2 Bedroom 3 » Walls      | Needs<br>Maintenance | Landlord       | There is significant damp/mould surrounding the window on the external wall. |
| 5.4 Bedroom 3 » Skirting   | Needs<br>Cleaning    | Tenant         | Scuffed and dirty. In need of cleaning.                                      |
| 5.5 Bedroom 3 » Flooring   | Needs<br>Cleaning    | Tenant         | In need of cleaning.                                                         |
| 5.6 Bedroom 3 » Heating    | Needs<br>Cleaning    | Tenant         |                                                                              |
| 5.7 Bedroom 3 » Lighting   | Needs<br>Replacing   | Tenant         | Broken                                                                       |
| 5.8 Bedroom 3 » Additional | Needs<br>Replacing   | Tenant         | Curtain has mould stains and the blinds are broken.                          |
| 5.8 Bedroom 3 » Additional | Needs<br>Cleaning    | Tenant         | Multiple items remain including a mattress and rubbush bags.                 |
| 5.9 Bedroom 3 » Window(s)  | Needs<br>Cleaning    | Tenant         |                                                                              |
| 6.1 Bathroom » Door        | Needs<br>Cleaning    | Tenant         | Xcuffs and dirty marks                                                       |
| 6.2 Bathroom » Walls       | Needs<br>Cleaning    | Tenant         |                                                                              |
| 6.3 Bathroom » Ceiling     | Needs<br>Maintenance | Tenant         | Paint peeling above the shower.                                              |
| 6.4 Bathroom » Skirting    | Needs<br>Cleaning    | Tenant         | Dirty                                                                        |
| 6.5 Bathroom » Flooring    | Needs<br>Maintenance | Tenant         | Lifting around the toilet area and drty.                                     |
| 6.8 Bathroom » Additional  | Needs<br>Replacing   | Tenant         | Multiple scuffs to the woodwork on the bathroom cabinet, and needs cleaning. |
| 6.9 Bathroom » Window(s)   | Needs<br>Cleaning    | Tenant         | Some mould staining.                                                         |