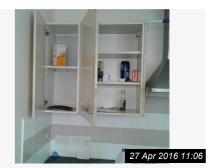

Ref #12 Ref #12

Ref #12

|                           |                                                                                                                                     | 0 1111                                              |                                                       |                 |
|---------------------------|-------------------------------------------------------------------------------------------------------------------------------------|-----------------------------------------------------|-------------------------------------------------------|-----------------|
| tem                       | Description                                                                                                                         | Condition at Check<br>In                            | Condition at Check Out                                | Tenant Comments |
| 13.1 Door                 | White upvc door with frosted glass; Chrome Handle and Key;                                                                          | Very good condition                                 | Needs Cleaning - Tenant                               |                 |
| 13.2 Window(s)            | White upvc windows.;                                                                                                                | Good condition. No visible damage.                  | Needs Cleaning - Tenant                               |                 |
| 13.3<br>Accessories       | Window netting. Glass worktop protector. Wall clock.                                                                                | All good condition                                  | Needs Replacing - Tenant                              |                 |
| 13.4 Ceiling              | White painted                                                                                                                       | Good clean condition                                | Needs Cleaning - Tenant                               |                 |
| 13.5 Decor                | Walls painted magnolia. Part tiled around the sink and part tiled white/beige around the worktops. Small tiled section to the wall. | All good condition                                  | Needs Cleaning - Tenant                               |                 |
| 13.6 Woodwork             | Painted white.                                                                                                                      | Reasonable condition. Some staining.;               | Needs Cleaning - Tenant                               |                 |
| 13.7 Electrics            | Frosted glass ceiling light. 3 double sockets. Oven spur. Extractor spur. Washing machine and boiler spur.;                         | Reasonable. All sockets clean and untested.         | Needs Cleaning - Tenant                               |                 |
| 13.8 Boiler               | Glowworm boiler.<br>Ultracom 24 cxi                                                                                                 | Very good condition.; Clean and Untested;           | As Check In                                           |                 |
| 13.9 Kitchen<br>Cupboards | Light oak effect units.<br>Stainless steel drainer.                                                                                 | All reasonable condition. Some chips to the units.; | Needs Maintenance - Tenant<br>Needs Cleaning - Tenant |                 |
| 13.10<br>Appliances       | Integrated Moffat oven and hob. Moffat extractor.;                                                                                  | Very good condition.                                | Needs Cleaning - Tenant                               |                 |
| 13.11 Work<br>Surfaces    | Black marble effect.                                                                                                                | Very good condition.; No visible damage.            | Needs Cleaning - Tenant                               |                 |
| 13.12 Flooring            | Oak effect wood flooring. Door mat.                                                                                                 | All good condition;<br>No visible damage.           | Needs Replacing - Tenant                              |                 |

| ACTIONS REQUIRED                    |                      |                |                                                                                                                                                                                         |
|-------------------------------------|----------------------|----------------|-----------------------------------------------------------------------------------------------------------------------------------------------------------------------------------------|
| Ref                                 | Action<br>Required   | Responsibility | Comments                                                                                                                                                                                |
| 13.3 Kitchen » Accessories          | Needs<br>Replacing   | Tenant         | No work top protector                                                                                                                                                                   |
| 13.4 Kitchen » Ceiling              | Needs<br>Cleaning    | Tenant         | Stained and dirty.                                                                                                                                                                      |
| 13.5 Kitchen » Decor                | Needs<br>Cleaning    | Tenant         | Multiple scrapes and scratches to the walls.                                                                                                                                            |
| 13.6 Kitchen » Woodwork             | Needs<br>Cleaning    | Tenant         | Stained and dirty.                                                                                                                                                                      |
| 13.7 Kitchen » Electrics            | Needs<br>Cleaning    | Tenant         | Dirty and greasy.                                                                                                                                                                       |
| 13.9 Kitchen » Kitchen<br>Cupboards | Needs<br>Maintenance | Tenant         | Cupboards are dirty, 2 x doors are unhinged and the remaining ones are loose. 1 x front draw is missing. There are multiple food items and accessories left in the cupboards and draws. |
| 13.9 Kitchen » Kitchen<br>Cupboards | Needs<br>Cleaning    | Tenant         | The cupboard bases are dirty and stained. The kitchen is generally dirty, greasy and requires cleaning.                                                                                 |
| 13.10 Kitchen » Appliances          | Needs<br>Cleaning    | Tenant         | The oven, hob and extractor are dirty and greasy.                                                                                                                                       |
| 13.11 Kitchen » Work Surfaces       | Needs<br>Cleaning    | Tenant         | Dirty but no visible damage.                                                                                                                                                            |
| 13.12 Kitchen » Flooring            | Needs<br>Replacing   | Tenant         | Multiple holes in the flooring. It is lifting near to the door thresholds, on the back door and the door to the dining room.                                                            |
| 14.1 Landing » Flooring             | Needs<br>Cleaning    | Tenant         | Requires cleaning                                                                                                                                                                       |
| 14.2 Landing » Woodwork             | Needs<br>Cleaning    | Tenant         | Scuffed and dirty.                                                                                                                                                                      |
| 14.3 Landing » Airing cupboard      | Needs<br>Cleaning    | Tenant         |                                                                                                                                                                                         |
| 14.5 Landing » Lighting             | Needs<br>Replacing   | Tenant         | The light shade is broken.                                                                                                                                                              |