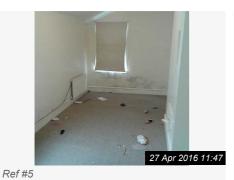

Ref #4

Ref #4

| 5. BEDROOM 3   |                                                                       |                                                 |                                                      |                 |  |  |
|----------------|-----------------------------------------------------------------------|-------------------------------------------------|------------------------------------------------------|-----------------|--|--|
| Item           | Description                                                           | Condition at Check<br>In                        | Condition at Check Out                               | Tenant Comments |  |  |
| 5.1 Door       | White wood. Painted.<br>Chrome handle                                 | Good clean condition                            | Needs Replacing - Tenant                             |                 |  |  |
| 5.2 Walls      | Painted magnolia. Wall plugs remaining.                               | Good clean<br>condition. No<br>marks            | Needs Cleaning - Tenant Needs Maintenance - Landlord |                 |  |  |
| 5.3 Ceiling    | Painted white. Coving painted white.                                  | Very good condition                             | As Check In                                          |                 |  |  |
| 5.4 Skirting   | Painted white.                                                        | Some small stains.<br>Fairly good<br>condition. | Needs Cleaning - Tenant                              |                 |  |  |
| 5.5 Flooring   | Brown oatmeal carpet                                                  | Appears freshly laid                            | Needs Cleaning - Tenant                              |                 |  |  |
| 5.6 Heating    | 2 single radiators.                                                   | Some paint chipped. Overall good                | Needs Cleaning - Tenant                              |                 |  |  |
| 5.7 Lighting   | Paper globe                                                           | Good condition                                  | Needs Replacing - Tenant                             |                 |  |  |
| 5.8 Additional | Alcoves in chimney breast. Sand coloured roller blinds. Net curtains. | Good condition                                  | Needs Replacing - Tenant<br>Needs Cleaning - Tenant  |                 |  |  |
| 5.9 Window(s)  | White upvc.                                                           | Good condition. No visible damage               | Needs Cleaning - Tenant                              |                 |  |  |
| 5.10 Electrics | 3 double sockets. Tv ariel.                                           | Good condition.<br>Untested.                    | As Check In                                          |                 |  |  |

## 5. BEDROOM 3 (CONT.)

Ref #5

Ref #5

Ref #5

Ref #5

Ref #5

Ref #5

Ref #5

| ACTIONS REQUIRED           |                      |                |                                                                              |
|----------------------------|----------------------|----------------|------------------------------------------------------------------------------|
| Ref                        | Action<br>Required   | Responsibility | Comments                                                                     |
| 5.1 Bedroom 3 » Door       | Needs<br>Replacing   | Tenant         | Unhinged and broken.                                                         |
| 5.2 Bedroom 3 » Walls      | Needs<br>Cleaning    | Tenant         | Multiple Stains and scuffs.                                                  |
| 5.2 Bedroom 3 » Walls      | Needs<br>Maintenance | Landlord       | There is significant damp/mould surrounding the window on the external wall. |
| 5.4 Bedroom 3 » Skirting   | Needs<br>Cleaning    | Tenant         | Scuffed and dirty. In need of cleaning.                                      |
| 5.5 Bedroom 3 » Flooring   | Needs<br>Cleaning    | Tenant         | In need of cleaning.                                                         |
| 5.6 Bedroom 3 » Heating    | Needs<br>Cleaning    | Tenant         |                                                                              |
| 5.7 Bedroom 3 » Lighting   | Needs<br>Replacing   | Tenant         | Broken                                                                       |
| 5.8 Bedroom 3 » Additional | Needs<br>Replacing   | Tenant         | Curtain has mould stains and the blinds are broken.                          |
| 5.8 Bedroom 3 » Additional | Needs<br>Cleaning    | Tenant         | Multiple items remain including a mattress and rubbush bags.                 |
| 5.9 Bedroom 3 » Window(s)  | Needs<br>Cleaning    | Tenant         |                                                                              |
| 6.1 Bathroom » Door        | Needs<br>Cleaning    | Tenant         | Xcuffs and dirty marks                                                       |
| 6.2 Bathroom » Walls       | Needs<br>Cleaning    | Tenant         |                                                                              |
| 6.3 Bathroom » Ceiling     | Needs<br>Maintenance | Tenant         | Paint peeling above the shower.                                              |
| 6.4 Bathroom » Skirting    | Needs<br>Cleaning    | Tenant         | Dirty                                                                        |
| 6.5 Bathroom » Flooring    | Needs<br>Maintenance | Tenant         | Lifting around the toilet area and drty.                                     |
| 6.8 Bathroom » Additional  | Needs<br>Replacing   | Tenant         | Multiple scuffs to the woodwork on the bathroom cabinet, and needs cleaning. |
| 6.9 Bathroom » Window(s)   | Needs<br>Cleaning    | Tenant         | Some mould staining.                                                         |