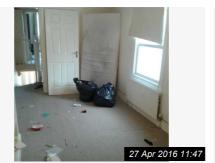

Ref #4

Ref #4

| 5. BEDROOM 3   |                                                                       |                                                 |                                                      |                 |  |  |
|----------------|-----------------------------------------------------------------------|-------------------------------------------------|------------------------------------------------------|-----------------|--|--|
| Item           | Description                                                           | Condition at Check<br>In                        | Condition at Check Out                               | Tenant Comments |  |  |
| 5.1 Door       | White wood. Painted.<br>Chrome handle                                 | Good clean condition                            | Needs Replacing - Tenant                             |                 |  |  |
| 5.2 Walls      | Painted magnolia. Wall plugs remaining.                               | Good clean<br>condition. No<br>marks            | Needs Cleaning - Tenant Needs Maintenance - Landlord |                 |  |  |
| 5.3 Ceiling    | Painted white. Coving painted white.                                  | Very good condition                             | As Check In                                          |                 |  |  |
| 5.4 Skirting   | Painted white.                                                        | Some small stains.<br>Fairly good<br>condition. | Needs Cleaning - Tenant                              |                 |  |  |
| 5.5 Flooring   | Brown oatmeal carpet                                                  | Appears freshly laid                            | Needs Cleaning - Tenant                              |                 |  |  |
| 5.6 Heating    | 2 single radiators.                                                   | Some paint chipped. Overall good                | Needs Cleaning - Tenant                              |                 |  |  |
| 5.7 Lighting   | Paper globe                                                           | Good condition                                  | Needs Replacing - Tenant                             |                 |  |  |
| 5.8 Additional | Alcoves in chimney breast. Sand coloured roller blinds. Net curtains. | Good condition                                  | Needs Replacing - Tenant<br>Needs Cleaning - Tenant  |                 |  |  |
| 5.9 Window(s)  | White upvc.                                                           | Good condition. No visible damage               | Needs Cleaning - Tenant                              |                 |  |  |
| 5.10 Electrics | 3 double sockets. Tv ariel.                                           | Good condition.<br>Untested.                    | As Check In                                          |                 |  |  |

## 5. BEDROOM 3 (CONT.)

Ref #5

Ref #5

Ref #5

Ref #5

Ref #5

Ref #5

Ref #5

| ACTIONS REQUIRED           |                      |                |                                                                              |
|----------------------------|----------------------|----------------|------------------------------------------------------------------------------|
| Ref                        | Action<br>Required   | Responsibility | Comments                                                                     |
| 5.1 Bedroom 3 » Door       | Needs<br>Replacing   | Tenant         | Unhinged and broken.                                                         |
| 5.2 Bedroom 3 » Walls      | Needs<br>Cleaning    | Tenant         | Multiple Stains and scuffs.                                                  |
| 5.2 Bedroom 3 » Walls      | Needs<br>Maintenance | Landlord       | There is significant damp/mould surrounding the window on the external wall. |
| 5.4 Bedroom 3 » Skirting   | Needs<br>Cleaning    | Tenant         | Scuffed and dirty. In need of cleaning.                                      |
| 5.5 Bedroom 3 » Flooring   | Needs<br>Cleaning    | Tenant         | In need of cleaning.                                                         |
| 5.6 Bedroom 3 » Heating    | Needs<br>Cleaning    | Tenant         |                                                                              |
| 5.7 Bedroom 3 » Lighting   | Needs<br>Replacing   | Tenant         | Broken                                                                       |
| 5.8 Bedroom 3 » Additional | Needs<br>Replacing   | Tenant         | Curtain has mould stains and the blinds are broken.                          |
| 5.8 Bedroom 3 » Additional | Needs<br>Cleaning    | Tenant         | Multiple items remain including a mattress and rubbush bags.                 |
| 5.9 Bedroom 3 » Window(s)  | Needs<br>Cleaning    | Tenant         |                                                                              |
| 6.1 Bathroom » Door        | Needs<br>Cleaning    | Tenant         | Xcuffs and dirty marks                                                       |
| 6.2 Bathroom » Walls       | Needs<br>Cleaning    | Tenant         |                                                                              |
| 6.3 Bathroom » Ceiling     | Needs<br>Maintenance | Tenant         | Paint peeling above the shower.                                              |
| 6.4 Bathroom » Skirting    | Needs<br>Cleaning    | Tenant         | Dirty                                                                        |
| 6.5 Bathroom » Flooring    | Needs<br>Maintenance | Tenant         | Lifting around the toilet area and drty.                                     |
| 6.8 Bathroom » Additional  | Needs<br>Replacing   | Tenant         | Multiple scuffs to the woodwork on the bathroom cabinet, and needs cleaning. |
| 6.9 Bathroom » Window(s)   | Needs<br>Cleaning    | Tenant         | Some mould staining.                                                         |