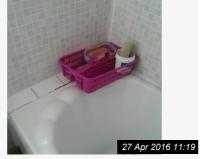

Ref #5

| 6. BATHROOM            |                                                                                                                                                           |                                                                                        |                                                    |                 |
|------------------------|-----------------------------------------------------------------------------------------------------------------------------------------------------------|----------------------------------------------------------------------------------------|----------------------------------------------------|-----------------|
| ltem                   | Description                                                                                                                                               | Condition at Check<br>In                                                               | Condition at Check Out                             | Tenant Comments |
| 6.1 Door               | White painted wood.<br>Chrome handle                                                                                                                      | Good condition.                                                                        | Needs Cleaning - Tenant                            |                 |
| 6.2 Walls              | Plastic coated tile effect.                                                                                                                               | Very good condition                                                                    | Needs Cleaning - Tenant                            |                 |
| 6.3 Ceiling            | Painted white.                                                                                                                                            | Appears freshly painted                                                                | Needs Maintenance - Tenant                         |                 |
| 6.4 Skirting           | N/A                                                                                                                                                       |                                                                                        | Needs Cleaning - Tenant                            |                 |
| 6.5 Flooring           | Beige stone effect lino                                                                                                                                   | Very good condition                                                                    | Needs Maintenance - Tenant                         |                 |
| 6.6 Heating            | White wall mounted heated towel rail.                                                                                                                     | Very good condition; Untested                                                          | As Check In                                        |                 |
| 6.7 Lighting           | Globe frosted light fitting.                                                                                                                              | Good condition                                                                         | As Check In                                        |                 |
| 6.8 Additional         | Towel rail. Wall units.                                                                                                                                   | All reasonable condition                                                               | Needs Replacing - Tenant                           |                 |
| 6.9 Window(s)          | White upvc. Frosted glass                                                                                                                                 | Some damage to surrounding frame. Some signs of condensation damage.                   | Needs Cleaning - Tenant                            |                 |
| 6.10 Blind             | White plastic Venetian effect broken in places.                                                                                                           | Damaged.                                                                               | Needs Replacing - Tenant                           |                 |
| 6.11 Bathroom<br>Suite | White plastic bath. White toilet with white plastic seat. White ceramic sink. Chrome taps with mixer shower over the bath. Plastic sliding shower screen. | All good condition.<br>Some signs of<br>condensation<br>damage to the bath<br>sealant. | Needs Cleaning - Tenant Needs Maintenance - Tenant |                 |

## 6. BATHROOM (CONT.)

Ref #6

Ref #6

27 Apr 2016 11:21

Ref #6

Ref #6

Ref #6

27 Apr 2016 11:23