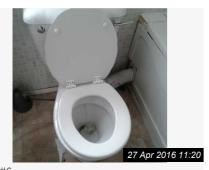

Ref #5

| 6. BATHROOM            |                                                                                                                                                           |                                                                                        |                                                    |                 |
|------------------------|-----------------------------------------------------------------------------------------------------------------------------------------------------------|----------------------------------------------------------------------------------------|----------------------------------------------------|-----------------|
| ltem                   | Description                                                                                                                                               | Condition at Check<br>In                                                               | Condition at Check Out                             | Tenant Comments |
| 6.1 Door               | White painted wood.<br>Chrome handle                                                                                                                      | Good condition.                                                                        | Needs Cleaning - Tenant                            |                 |
| 6.2 Walls              | Plastic coated tile effect.                                                                                                                               | Very good condition                                                                    | Needs Cleaning - Tenant                            |                 |
| 6.3 Ceiling            | Painted white.                                                                                                                                            | Appears freshly painted                                                                | Needs Maintenance - Tenant                         |                 |
| 6.4 Skirting           | N/A                                                                                                                                                       |                                                                                        | Needs Cleaning - Tenant                            |                 |
| 6.5 Flooring           | Beige stone effect lino                                                                                                                                   | Very good condition                                                                    | Needs Maintenance - Tenant                         |                 |
| 6.6 Heating            | White wall mounted heated towel rail.                                                                                                                     | Very good condition; Untested                                                          | As Check In                                        |                 |
| 6.7 Lighting           | Globe frosted light fitting.                                                                                                                              | Good condition                                                                         | As Check In                                        |                 |
| 6.8 Additional         | Towel rail. Wall units.                                                                                                                                   | All reasonable condition                                                               | Needs Replacing - Tenant                           |                 |
| 6.9 Window(s)          | White upvc. Frosted glass                                                                                                                                 | Some damage to surrounding frame. Some signs of condensation damage.                   | Needs Cleaning - Tenant                            |                 |
| 6.10 Blind             | White plastic Venetian effect broken in places.                                                                                                           | Damaged.                                                                               | Needs Replacing - Tenant                           |                 |
| 6.11 Bathroom<br>Suite | White plastic bath. White toilet with white plastic seat. White ceramic sink. Chrome taps with mixer shower over the bath. Plastic sliding shower screen. | All good condition.<br>Some signs of<br>condensation<br>damage to the bath<br>sealant. | Needs Cleaning - Tenant Needs Maintenance - Tenant |                 |

## 6. BATHROOM (CONT.)

Ref #6

Ref #6

27 Apr 2016 11:21

Ref #6

Ref #6

Ref #6

27 Apr 2016 11:23

| ACTIONS REQUIRED                       |                      |                |                                                                                                                                                             |
|----------------------------------------|----------------------|----------------|-------------------------------------------------------------------------------------------------------------------------------------------------------------|
| Ref                                    | Action<br>Required   | Responsibility | Comments                                                                                                                                                    |
| 6.10 Bathroom » Blind                  | Needs<br>Replacing   | Tenant         | Broken and dirty.                                                                                                                                           |
| 6.11 Bathroom » Bathroom Suite         | Needs<br>Cleaning    | Tenant         | Generally dirty. Bath panel has scuffs and marks. The toilet is dirty and stained and the seat is broken. There are multiple mould stains to the rear wall. |
| 6.11 Bathroom » Bathroom Suite         | Needs<br>Maintenance | Tenant         | New toilet seat required. New Blind Required.                                                                                                               |
| 7.1 Manuals » Heating Manuals          | Needs<br>Replacing   | Tenant         | No boiler manual present.                                                                                                                                   |
| 8.1 Meter Readings » Gas<br>Meter      | Update               | N/A            | Reading 10166                                                                                                                                               |
| 8.2 Meter Readings » Electric<br>Meter | Update               | N/A            | £2.21 remaining on a key meter.                                                                                                                             |
| 10.3 Lounge » Decor                    | Needs<br>Maintenance | Landlord       | There is a large damp/mould patch to the left of the window. There are multiple scuffs, scrapes and drawings on the walls.                                  |
| 10.3 Lounge » Decor                    | Needs<br>Cleaning    | Tenant         | Generally dirty with rubbish remaining.                                                                                                                     |
| 10.7 Lounge » Blinds                   | Needs<br>Replacing   | Tenant         | The blinds are broken in the windows and will need replacing.                                                                                               |
| 10.8 Lounge » Woodwork                 | Needs<br>Cleaning    | Tenant         |                                                                                                                                                             |
| 11.3 Dining Room » Decor               | Needs<br>Cleaning    | Tenant         | There are multiple scuffs and drawings to the walls.                                                                                                        |
| 11.5 Dining Room » Flooring            | Needs<br>Maintenance | Tenant         | There are 2 large holes in the dining room floor. 1 x 19cm x by 3.5cm wide. 1 x 34cm x by 8cm wide.                                                         |
| 11.7 Dining Room » Woodwork            | Needs<br>Cleaning    | Tenant         |                                                                                                                                                             |
| 11.8 Dining Room » Blinds              | Needs<br>Replacing   | Tenant         | There is damage to the salts on the window blind.                                                                                                           |
| 12.3 Cellar » Accessories              | Needs<br>Cleaning    | Tenant         | There is a large amount of rubbish remaining.                                                                                                               |
| 13.1 Kitchen » Door                    | Needs<br>Cleaning    | Tenant         | Dirty and stained                                                                                                                                           |
| 13.2 Kitchen » Window(s)               | Needs<br>Cleaning    | Tenant         | Dirty and stained with some mould.                                                                                                                          |