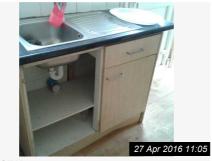

Ref #12 Ref #12

Ref #12

|                           |                                                                                                                                     | 0 1111                                              |                                                       |                 |
|---------------------------|-------------------------------------------------------------------------------------------------------------------------------------|-----------------------------------------------------|-------------------------------------------------------|-----------------|
| tem                       | Description                                                                                                                         | Condition at Check<br>In                            | Condition at Check Out                                | Tenant Comments |
| 13.1 Door                 | White upvc door with frosted glass; Chrome Handle and Key;                                                                          | Very good condition                                 | Needs Cleaning - Tenant                               |                 |
| 13.2 Window(s)            | White upvc windows.;                                                                                                                | Good condition. No visible damage.                  | Needs Cleaning - Tenant                               |                 |
| 13.3<br>Accessories       | Window netting. Glass worktop protector. Wall clock.                                                                                | All good condition                                  | Needs Replacing - Tenant                              |                 |
| 13.4 Ceiling              | White painted                                                                                                                       | Good clean condition                                | Needs Cleaning - Tenant                               |                 |
| 13.5 Decor                | Walls painted magnolia. Part tiled around the sink and part tiled white/beige around the worktops. Small tiled section to the wall. | All good condition                                  | Needs Cleaning - Tenant                               |                 |
| 13.6 Woodwork             | Painted white.                                                                                                                      | Reasonable condition. Some staining.;               | Needs Cleaning - Tenant                               |                 |
| 13.7 Electrics            | Frosted glass ceiling light. 3 double sockets. Oven spur. Extractor spur. Washing machine and boiler spur.;                         | Reasonable. All sockets clean and untested.         | Needs Cleaning - Tenant                               |                 |
| 13.8 Boiler               | Glowworm boiler.<br>Ultracom 24 cxi                                                                                                 | Very good condition.; Clean and Untested;           | As Check In                                           |                 |
| 13.9 Kitchen<br>Cupboards | Light oak effect units.<br>Stainless steel drainer.                                                                                 | All reasonable condition. Some chips to the units.; | Needs Maintenance - Tenant<br>Needs Cleaning - Tenant |                 |
| 13.10<br>Appliances       | Integrated Moffat oven and hob. Moffat extractor.;                                                                                  | Very good condition.                                | Needs Cleaning - Tenant                               |                 |
| 13.11 Work<br>Surfaces    | Black marble effect.                                                                                                                | Very good condition.; No visible damage.            | Needs Cleaning - Tenant                               |                 |
| 13.12 Flooring            | Oak effect wood flooring. Door mat.                                                                                                 | All good condition;<br>No visible damage.           | Needs Replacing - Tenant                              |                 |

## 13. KITCHEN (CONT.)

F 11.00

Ref #13

Ref #13

Ref #13

Ref #13

Ref #13

Ref #13

Ref #13

Ref #13

Ref #13

Ref #13

Ref #13

## 13. KITCHEN (CONT.)

Ref #13

Re

Ref #13

Ref #13

Ref #13

Ref #13

Ref #13

Ref #13

Ref #13

| 14. LANDING          | 14. LANDING                        |                                  |                          |                 |  |  |  |
|----------------------|------------------------------------|----------------------------------|--------------------------|-----------------|--|--|--|
| Item                 | Description                        | Condition at Check<br>In         | Condition at Check Out   | Tenant Comments |  |  |  |
| 14.1 Flooring        | Brown oatmeal carpet.              | Appears newly laid.              | Needs Cleaning - Tenant  |                 |  |  |  |
| 14.2 Woodwork        | Painted white.                     | Reasonable condition. Some chips | Needs Cleaning - Tenant  |                 |  |  |  |
| 14.3 Airing cupboard | Painted white. Carpet to interior. | Appears in good condition;       | Needs Cleaning - Tenant  |                 |  |  |  |
| 14.4 Loft Access     | Painted white                      | Appears in good condition;       | As Check In              |                 |  |  |  |
| 14.5 Lighting        | White plastic shade.               | Appears in good condition;       | Needs Replacing - Tenant |                 |  |  |  |
| 14.6 Electrics       | Light switches                     | Good condition                   | As Check In              |                 |  |  |  |