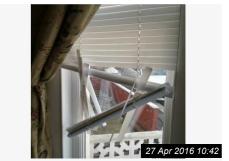

# 2. HALLWAY (CONT.) 27 Apr 2016 10:39 Ref #2

| 3. BEDROOM 1   |                                                                    |                                                                           |                          |                 |  |  |
|----------------|--------------------------------------------------------------------|---------------------------------------------------------------------------|--------------------------|-----------------|--|--|
| Item           | Description                                                        | Condition at Check<br>In                                                  | Condition at Check Out   | Tenant Comments |  |  |
| 3.1 Walls      | Magnolia painted.                                                  | Some wall plugs remain. Paint appears in clean condition.                 | Needs Cleaning - Tenant  |                 |  |  |
| 3.2 Ceiling    | Painted White                                                      | Very Good<br>Condition;                                                   | As Check In              |                 |  |  |
| 3.3 Door       | White wood. Painted.<br>Chrome handle                              | Good clean condition                                                      | Needs Cleaning - Tenant  |                 |  |  |
| 3.4 Skirting   | White painted                                                      | Some staining.<br>Overall good<br>condition.                              | Needs Cleaning - Tenant  |                 |  |  |
| 3.5 Flooring   | Brown oatmeal.                                                     | Appears freshly laid                                                      | Needs Cleaning - Tenant  |                 |  |  |
| 3.6 Heating    | Double radiator.                                                   | Good condition, no visible damage                                         | As Check In              |                 |  |  |
| 3.7 Lighting   | Frosted light fitting                                              | Good condition                                                            | As Check In              |                 |  |  |
| 3.8 Additional | Picture hooks                                                      | No damages.                                                               | Needs Cleaning - Tenant  |                 |  |  |
| 3.9 Window(s)  | White upvc. No visible damage white plastic Venetian effect blind. | Good clean<br>condition. Blind<br>working, however<br>missing some slats. | Needs Replacing - Tenant |                 |  |  |
| 3.10 Electrics | 3 double sockets. Light switch. TV Ariel cable.                    | All good condition.;<br>Untested                                          | As Check In              |                 |  |  |

## 3. BEDROOM 1 (CONT.)

Ref #3

Ref #3 Ref #3

Ref #3

| 4. BEDROOM 2   | 4. BEDROOM 2                                                                               |                                                                            |                            |                 |  |  |  |
|----------------|--------------------------------------------------------------------------------------------|----------------------------------------------------------------------------|----------------------------|-----------------|--|--|--|
| Item           | Description                                                                                | Condition at Check<br>In                                                   | Condition at Check Out     | Tenant Comments |  |  |  |
| 4.1 Door       | Painted white. Chrome handle.                                                              | Good condition                                                             | Needs Cleaning - Tenant    |                 |  |  |  |
| 4.2 Walls      | Painted magnolia.                                                                          | Good clean<br>condition. No scuffs<br>or marks. Some wall<br>plugs remain. | Needs Maintenance - Tenant |                 |  |  |  |
| 4.3 Ceiling    | Painted white. Coving painted white                                                        | Very good condition.                                                       | As Check In                |                 |  |  |  |
| 4.4 Skirting   | Painted white gloss.                                                                       | Some staining and paint chipped                                            | Needs Maintenance - Tenant |                 |  |  |  |
| 4.5 Flooring   | Brown oatmeal carpet                                                                       | Appears freshly laid                                                       | Needs Cleaning - Tenant    |                 |  |  |  |
| 4.6 Heating    | Single radiator                                                                            | Good condition.<br>Some chips to the<br>paintwork                          | As Check In                |                 |  |  |  |
| 4.7 Lighting   | Paper globe shade                                                                          | Good condition                                                             | As Check In                |                 |  |  |  |
| 4.8 Additional | Fitted cupboard. Air vent to chimney breast. Net curtain to window and beige roller blind. | Good clean<br>condition ; Blind<br>Working                                 | As Check In                |                 |  |  |  |
| 4.9 Window(s)  | White upvc.                                                                                | No visible damage                                                          | As Check In                |                 |  |  |  |
| 4.10 Electrics | 3 double sockets. TV<br>Ariel cable.                                                       | All good condition;<br>Untested                                            | As Check In                |                 |  |  |  |