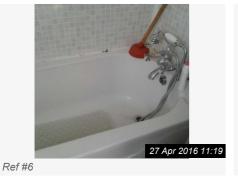

Ref #5

| 6. BATHROOM            |                                                                                                                                                           |                                                                                        |                                                    |                 |
|------------------------|-----------------------------------------------------------------------------------------------------------------------------------------------------------|----------------------------------------------------------------------------------------|----------------------------------------------------|-----------------|
| ltem                   | Description                                                                                                                                               | Condition at Check<br>In                                                               | Condition at Check Out                             | Tenant Comments |
| 6.1 Door               | White painted wood.<br>Chrome handle                                                                                                                      | Good condition.                                                                        | Needs Cleaning - Tenant                            |                 |
| 6.2 Walls              | Plastic coated tile effect.                                                                                                                               | Very good condition                                                                    | Needs Cleaning - Tenant                            |                 |
| 6.3 Ceiling            | Painted white.                                                                                                                                            | Appears freshly painted                                                                | Needs Maintenance - Tenant                         |                 |
| 6.4 Skirting           | N/A                                                                                                                                                       |                                                                                        | Needs Cleaning - Tenant                            |                 |
| 6.5 Flooring           | Beige stone effect lino                                                                                                                                   | Very good condition                                                                    | Needs Maintenance - Tenant                         |                 |
| 6.6 Heating            | White wall mounted heated towel rail.                                                                                                                     | Very good condition; Untested                                                          | As Check In                                        |                 |
| 6.7 Lighting           | Globe frosted light fitting.                                                                                                                              | Good condition                                                                         | As Check In                                        |                 |
| 6.8 Additional         | Towel rail. Wall units.                                                                                                                                   | All reasonable condition                                                               | Needs Replacing - Tenant                           |                 |
| 6.9 Window(s)          | White upvc. Frosted glass                                                                                                                                 | Some damage to surrounding frame. Some signs of condensation damage.                   | Needs Cleaning - Tenant                            |                 |
| 6.10 Blind             | White plastic Venetian effect broken in places.                                                                                                           | Damaged.                                                                               | Needs Replacing - Tenant                           |                 |
| 6.11 Bathroom<br>Suite | White plastic bath. White toilet with white plastic seat. White ceramic sink. Chrome taps with mixer shower over the bath. Plastic sliding shower screen. | All good condition.<br>Some signs of<br>condensation<br>damage to the bath<br>sealant. | Needs Cleaning - Tenant Needs Maintenance - Tenant |                 |

## 6. BATHROOM (CONT.)

Ref #6

Ref #6

27 Apr 2016 11:21

Ref #6

Ref #6

Ref #6

27 Apr 2016 11:23

| ACTIONS REQUIRED                       |                      |                |                                                                                                                                                             |
|----------------------------------------|----------------------|----------------|-------------------------------------------------------------------------------------------------------------------------------------------------------------|
| Ref                                    | Action<br>Required   | Responsibility | Comments                                                                                                                                                    |
| 6.10 Bathroom » Blind                  | Needs<br>Replacing   | Tenant         | Broken and dirty.                                                                                                                                           |
| 6.11 Bathroom » Bathroom Suite         | Needs<br>Cleaning    | Tenant         | Generally dirty. Bath panel has scuffs and marks. The toilet is dirty and stained and the seat is broken. There are multiple mould stains to the rear wall. |
| 6.11 Bathroom » Bathroom Suite         | Needs<br>Maintenance | Tenant         | New toilet seat required. New Blind Required.                                                                                                               |
| 7.1 Manuals » Heating Manuals          | Needs<br>Replacing   | Tenant         | No boiler manual present.                                                                                                                                   |
| 8.1 Meter Readings » Gas<br>Meter      | Update               | N/A            | Reading 10166                                                                                                                                               |
| 8.2 Meter Readings » Electric<br>Meter | Update               | N/A            | £2.21 remaining on a key meter.                                                                                                                             |
| 10.3 Lounge » Decor                    | Needs<br>Maintenance | Landlord       | There is a large damp/mould patch to the left of the window. There are multiple scuffs, scrapes and drawings on the walls.                                  |
| 10.3 Lounge » Decor                    | Needs<br>Cleaning    | Tenant         | Generally dirty with rubbish remaining.                                                                                                                     |
| 10.7 Lounge » Blinds                   | Needs<br>Replacing   | Tenant         | The blinds are broken in the windows and will need replacing.                                                                                               |
| 10.8 Lounge » Woodwork                 | Needs<br>Cleaning    | Tenant         |                                                                                                                                                             |
| 11.3 Dining Room » Decor               | Needs<br>Cleaning    | Tenant         | There are multiple scuffs and drawings to the walls.                                                                                                        |
| 11.5 Dining Room » Flooring            | Needs<br>Maintenance | Tenant         | There are 2 large holes in the dining room floor. 1 x 19cm x by 3.5cm wide. 1 x 34cm x by 8cm wide.                                                         |
| 11.7 Dining Room » Woodwork            | Needs<br>Cleaning    | Tenant         |                                                                                                                                                             |
| 11.8 Dining Room » Blinds              | Needs<br>Replacing   | Tenant         | There is damage to the salts on the window blind.                                                                                                           |
| 12.3 Cellar » Accessories              | Needs<br>Cleaning    | Tenant         | There is a large amount of rubbish remaining.                                                                                                               |
| 13.1 Kitchen » Door                    | Needs<br>Cleaning    | Tenant         | Dirty and stained                                                                                                                                           |
| 13.2 Kitchen » Window(s)               | Needs<br>Cleaning    | Tenant         | Dirty and stained with some mould.                                                                                                                          |