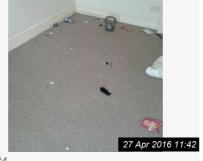

Ref #4

Ref #4

| 5. BEDROOM 3   |                                                                       |                                                 |                                                      |                 |  |  |
|----------------|-----------------------------------------------------------------------|-------------------------------------------------|------------------------------------------------------|-----------------|--|--|
| Item           | Description                                                           | Condition at Check<br>In                        | Condition at Check Out                               | Tenant Comments |  |  |
| 5.1 Door       | White wood. Painted.<br>Chrome handle                                 | Good clean condition                            | Needs Replacing - Tenant                             |                 |  |  |
| 5.2 Walls      | Painted magnolia. Wall plugs remaining.                               | Good clean<br>condition. No<br>marks            | Needs Cleaning - Tenant Needs Maintenance - Landlord |                 |  |  |
| 5.3 Ceiling    | Painted white. Coving painted white.                                  | Very good condition                             | As Check In                                          |                 |  |  |
| 5.4 Skirting   | Painted white.                                                        | Some small stains.<br>Fairly good<br>condition. | Needs Cleaning - Tenant                              |                 |  |  |
| 5.5 Flooring   | Brown oatmeal carpet                                                  | Appears freshly laid                            | Needs Cleaning - Tenant                              |                 |  |  |
| 5.6 Heating    | 2 single radiators.                                                   | Some paint chipped. Overall good                | Needs Cleaning - Tenant                              |                 |  |  |
| 5.7 Lighting   | Paper globe                                                           | Good condition                                  | Needs Replacing - Tenant                             |                 |  |  |
| 5.8 Additional | Alcoves in chimney breast. Sand coloured roller blinds. Net curtains. | Good condition                                  | Needs Replacing - Tenant<br>Needs Cleaning - Tenant  |                 |  |  |
| 5.9 Window(s)  | White upvc.                                                           | Good condition. No visible damage               | Needs Cleaning - Tenant                              |                 |  |  |
| 5.10 Electrics | 3 double sockets. Tv ariel.                                           | Good condition.<br>Untested.                    | As Check In                                          |                 |  |  |