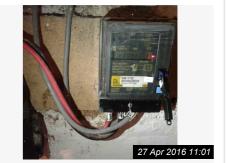

| 8. METER READINGS  |                        |                     |                      |                 |  |  |
|--------------------|------------------------|---------------------|----------------------|-----------------|--|--|
| Item               | Serial Number          | Reading at Check In | Reading at Check Out | Tenant Comments |  |  |
| 8.1 Gas Meter      | Located in the cellar. | 392501              | Update               |                 |  |  |
| 8.2 Electric Meter | Located in the cellar. |                     | Update               |                 |  |  |

| ACTIONS REQUIRED                       |                      |                |                                                                                                                                                             |
|----------------------------------------|----------------------|----------------|-------------------------------------------------------------------------------------------------------------------------------------------------------------|
| Ref                                    | Action<br>Required   | Responsibility | Comments                                                                                                                                                    |
| 6.10 Bathroom » Blind                  | Needs<br>Replacing   | Tenant         | Broken and dirty.                                                                                                                                           |
| 6.11 Bathroom » Bathroom Suite         | Needs<br>Cleaning    | Tenant         | Generally dirty. Bath panel has scuffs and marks. The toilet is dirty and stained and the seat is broken. There are multiple mould stains to the rear wall. |
| 6.11 Bathroom » Bathroom Suite         | Needs<br>Maintenance | Tenant         | New toilet seat required. New Blind Required.                                                                                                               |
| 7.1 Manuals » Heating Manuals          | Needs<br>Replacing   | Tenant         | No boiler manual present.                                                                                                                                   |
| 8.1 Meter Readings » Gas<br>Meter      | Update               | N/A            | Reading 10166                                                                                                                                               |
| 8.2 Meter Readings » Electric<br>Meter | Update               | N/A            | £2.21 remaining on a key meter.                                                                                                                             |
| 10.3 Lounge » Decor                    | Needs<br>Maintenance | Landlord       | There is a large damp/mould patch to the left of the window. There are multiple scuffs, scrapes and drawings on the walls.                                  |
| 10.3 Lounge » Decor                    | Needs<br>Cleaning    | Tenant         | Generally dirty with rubbish remaining.                                                                                                                     |
| 10.7 Lounge » Blinds                   | Needs<br>Replacing   | Tenant         | The blinds are broken in the windows and will need replacing.                                                                                               |
| 10.8 Lounge » Woodwork                 | Needs<br>Cleaning    | Tenant         |                                                                                                                                                             |
| 11.3 Dining Room » Decor               | Needs<br>Cleaning    | Tenant         | There are multiple scuffs and drawings to the walls.                                                                                                        |
| 11.5 Dining Room » Flooring            | Needs<br>Maintenance | Tenant         | There are 2 large holes in the dining room floor. 1 x 19cm x by 3.5cm wide. 1 x 34cm x by 8cm wide.                                                         |
| 11.7 Dining Room » Woodwork            | Needs<br>Cleaning    | Tenant         |                                                                                                                                                             |
| 11.8 Dining Room » Blinds              | Needs<br>Replacing   | Tenant         | There is damage to the salts on the window blind.                                                                                                           |
| 12.3 Cellar » Accessories              | Needs<br>Cleaning    | Tenant         | There is a large amount of rubbish remaining.                                                                                                               |
| 13.1 Kitchen » Door                    | Needs<br>Cleaning    | Tenant         | Dirty and stained                                                                                                                                           |
| 13.2 Kitchen » Window(s)               | Needs<br>Cleaning    | Tenant         | Dirty and stained with some mould.                                                                                                                          |