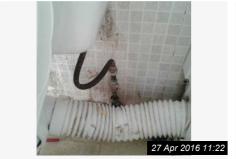

Ref #5

| 6. BATHROOM            |                                                                                                                                                           |                                                                                        |                                                    |                 |
|------------------------|-----------------------------------------------------------------------------------------------------------------------------------------------------------|----------------------------------------------------------------------------------------|----------------------------------------------------|-----------------|
| ltem                   | Description                                                                                                                                               | Condition at Check<br>In                                                               | Condition at Check Out                             | Tenant Comments |
| 6.1 Door               | White painted wood.<br>Chrome handle                                                                                                                      | Good condition.                                                                        | Needs Cleaning - Tenant                            |                 |
| 6.2 Walls              | Plastic coated tile effect.                                                                                                                               | Very good condition                                                                    | Needs Cleaning - Tenant                            |                 |
| 6.3 Ceiling            | Painted white.                                                                                                                                            | Appears freshly painted                                                                | Needs Maintenance - Tenant                         |                 |
| 6.4 Skirting           | N/A                                                                                                                                                       |                                                                                        | Needs Cleaning - Tenant                            |                 |
| 6.5 Flooring           | Beige stone effect lino                                                                                                                                   | Very good condition                                                                    | Needs Maintenance - Tenant                         |                 |
| 6.6 Heating            | White wall mounted heated towel rail.                                                                                                                     | Very good condition; Untested                                                          | As Check In                                        |                 |
| 6.7 Lighting           | Globe frosted light fitting.                                                                                                                              | Good condition                                                                         | As Check In                                        |                 |
| 6.8 Additional         | Towel rail. Wall units.                                                                                                                                   | All reasonable condition                                                               | Needs Replacing - Tenant                           |                 |
| 6.9 Window(s)          | White upvc. Frosted glass                                                                                                                                 | Some damage to surrounding frame. Some signs of condensation damage.                   | Needs Cleaning - Tenant                            |                 |
| 6.10 Blind             | White plastic Venetian effect broken in places.                                                                                                           | Damaged.                                                                               | Needs Replacing - Tenant                           |                 |
| 6.11 Bathroom<br>Suite | White plastic bath. White toilet with white plastic seat. White ceramic sink. Chrome taps with mixer shower over the bath. Plastic sliding shower screen. | All good condition.<br>Some signs of<br>condensation<br>damage to the bath<br>sealant. | Needs Cleaning - Tenant Needs Maintenance - Tenant |                 |

## 6. BATHROOM (CONT.)

Ref #6

Ref #6

27 Apr 2016 11:21

Ref #6

Ref #6

Ref #6

27 Apr 2016 11:23

| ACTIONS REQUIRED           |                      |                |                                                                              |
|----------------------------|----------------------|----------------|------------------------------------------------------------------------------|
| Ref                        | Action<br>Required   | Responsibility | Comments                                                                     |
| 5.1 Bedroom 3 » Door       | Needs<br>Replacing   | Tenant         | Unhinged and broken.                                                         |
| 5.2 Bedroom 3 » Walls      | Needs<br>Cleaning    | Tenant         | Multiple Stains and scuffs.                                                  |
| 5.2 Bedroom 3 » Walls      | Needs<br>Maintenance | Landlord       | There is significant damp/mould surrounding the window on the external wall. |
| 5.4 Bedroom 3 » Skirting   | Needs<br>Cleaning    | Tenant         | Scuffed and dirty. In need of cleaning.                                      |
| 5.5 Bedroom 3 » Flooring   | Needs<br>Cleaning    | Tenant         | In need of cleaning.                                                         |
| 5.6 Bedroom 3 » Heating    | Needs<br>Cleaning    | Tenant         |                                                                              |
| 5.7 Bedroom 3 » Lighting   | Needs<br>Replacing   | Tenant         | Broken                                                                       |
| 5.8 Bedroom 3 » Additional | Needs<br>Replacing   | Tenant         | Curtain has mould stains and the blinds are broken.                          |
| 5.8 Bedroom 3 » Additional | Needs<br>Cleaning    | Tenant         | Multiple items remain including a mattress and rubbush bags.                 |
| 5.9 Bedroom 3 » Window(s)  | Needs<br>Cleaning    | Tenant         |                                                                              |
| 6.1 Bathroom » Door        | Needs<br>Cleaning    | Tenant         | Xcuffs and dirty marks                                                       |
| 6.2 Bathroom » Walls       | Needs<br>Cleaning    | Tenant         |                                                                              |
| 6.3 Bathroom » Ceiling     | Needs<br>Maintenance | Tenant         | Paint peeling above the shower.                                              |
| 6.4 Bathroom » Skirting    | Needs<br>Cleaning    | Tenant         | Dirty                                                                        |
| 6.5 Bathroom » Flooring    | Needs<br>Maintenance | Tenant         | Lifting around the toilet area and drty.                                     |
| 6.8 Bathroom » Additional  | Needs<br>Replacing   | Tenant         | Multiple scuffs to the woodwork on the bathroom cabinet, and needs cleaning. |
| 6.9 Bathroom » Window(s)   | Needs<br>Cleaning    | Tenant         | Some mould staining.                                                         |

| ACTIONS REQUIRED                       |                      |                |                                                                                                                                                             |
|----------------------------------------|----------------------|----------------|-------------------------------------------------------------------------------------------------------------------------------------------------------------|
| Ref                                    | Action<br>Required   | Responsibility | Comments                                                                                                                                                    |
| 6.10 Bathroom » Blind                  | Needs<br>Replacing   | Tenant         | Broken and dirty.                                                                                                                                           |
| 6.11 Bathroom » Bathroom Suite         | Needs<br>Cleaning    | Tenant         | Generally dirty. Bath panel has scuffs and marks. The toilet is dirty and stained and the seat is broken. There are multiple mould stains to the rear wall. |
| 6.11 Bathroom » Bathroom Suite         | Needs<br>Maintenance | Tenant         | New toilet seat required. New Blind Required.                                                                                                               |
| 7.1 Manuals » Heating Manuals          | Needs<br>Replacing   | Tenant         | No boiler manual present.                                                                                                                                   |
| 8.1 Meter Readings » Gas<br>Meter      | Update               | N/A            | Reading 10166                                                                                                                                               |
| 8.2 Meter Readings » Electric<br>Meter | Update               | N/A            | £2.21 remaining on a key meter.                                                                                                                             |
| 10.3 Lounge » Decor                    | Needs<br>Maintenance | Landlord       | There is a large damp/mould patch to the left of the window. There are multiple scuffs, scrapes and drawings on the walls.                                  |
| 10.3 Lounge » Decor                    | Needs<br>Cleaning    | Tenant         | Generally dirty with rubbish remaining.                                                                                                                     |
| 10.7 Lounge » Blinds                   | Needs<br>Replacing   | Tenant         | The blinds are broken in the windows and will need replacing.                                                                                               |
| 10.8 Lounge » Woodwork                 | Needs<br>Cleaning    | Tenant         |                                                                                                                                                             |
| 11.3 Dining Room » Decor               | Needs<br>Cleaning    | Tenant         | There are multiple scuffs and drawings to the walls.                                                                                                        |
| 11.5 Dining Room » Flooring            | Needs<br>Maintenance | Tenant         | There are 2 large holes in the dining room floor. 1 x 19cm x by 3.5cm wide. 1 x 34cm x by 8cm wide.                                                         |
| 11.7 Dining Room » Woodwork            | Needs<br>Cleaning    | Tenant         |                                                                                                                                                             |
| 11.8 Dining Room » Blinds              | Needs<br>Replacing   | Tenant         | There is damage to the salts on the window blind.                                                                                                           |
| 12.3 Cellar » Accessories              | Needs<br>Cleaning    | Tenant         | There is a large amount of rubbish remaining.                                                                                                               |
| 13.1 Kitchen » Door                    | Needs<br>Cleaning    | Tenant         | Dirty and stained                                                                                                                                           |
| 13.2 Kitchen » Window(s)               | Needs<br>Cleaning    | Tenant         | Dirty and stained with some mould.                                                                                                                          |