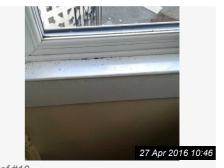

## 5. BEDROOM 3 (CONT.)

Ref #5

Ref #5

Ref #5

Ref #5

Ref #5

Ref #5

Ref #5

Ref #5

| 6. BATHROOM            |                                                                                                                                                           |                                                                                        |                                                    |                 |
|------------------------|-----------------------------------------------------------------------------------------------------------------------------------------------------------|----------------------------------------------------------------------------------------|----------------------------------------------------|-----------------|
| ltem                   | Description                                                                                                                                               | Condition at Check<br>In                                                               | Condition at Check Out                             | Tenant Comments |
| 6.1 Door               | White painted wood.<br>Chrome handle                                                                                                                      | Good condition.                                                                        | Needs Cleaning - Tenant                            |                 |
| 6.2 Walls              | Plastic coated tile effect.                                                                                                                               | Very good condition                                                                    | Needs Cleaning - Tenant                            |                 |
| 6.3 Ceiling            | Painted white.                                                                                                                                            | Appears freshly painted                                                                | Needs Maintenance - Tenant                         |                 |
| 6.4 Skirting           | N/A                                                                                                                                                       |                                                                                        | Needs Cleaning - Tenant                            |                 |
| 6.5 Flooring           | Beige stone effect lino                                                                                                                                   | Very good condition                                                                    | Needs Maintenance - Tenant                         |                 |
| 6.6 Heating            | White wall mounted heated towel rail.                                                                                                                     | Very good condition; Untested                                                          | As Check In                                        |                 |
| 6.7 Lighting           | Globe frosted light fitting.                                                                                                                              | Good condition                                                                         | As Check In                                        |                 |
| 6.8 Additional         | Towel rail. Wall units.                                                                                                                                   | All reasonable condition                                                               | Needs Replacing - Tenant                           |                 |
| 6.9 Window(s)          | White upvc. Frosted glass                                                                                                                                 | Some damage to surrounding frame. Some signs of condensation damage.                   | Needs Cleaning - Tenant                            |                 |
| 6.10 Blind             | White plastic Venetian effect broken in places.                                                                                                           | Damaged.                                                                               | Needs Replacing - Tenant                           |                 |
| 6.11 Bathroom<br>Suite | White plastic bath. White toilet with white plastic seat. White ceramic sink. Chrome taps with mixer shower over the bath. Plastic sliding shower screen. | All good condition.<br>Some signs of<br>condensation<br>damage to the bath<br>sealant. | Needs Cleaning - Tenant Needs Maintenance - Tenant |                 |