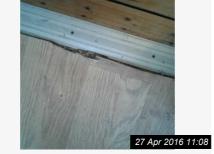

Ref #12 Ref #12

Ref #12

|                           |                                                                                                                                     | 0 1111                                              |                                                       |                 |
|---------------------------|-------------------------------------------------------------------------------------------------------------------------------------|-----------------------------------------------------|-------------------------------------------------------|-----------------|
| tem                       | Description                                                                                                                         | Condition at Check<br>In                            | Condition at Check Out                                | Tenant Comments |
| 13.1 Door                 | White upvc door with frosted glass; Chrome Handle and Key;                                                                          | Very good condition                                 | Needs Cleaning - Tenant                               |                 |
| 13.2 Window(s)            | White upvc windows.;                                                                                                                | Good condition. No visible damage.                  | Needs Cleaning - Tenant                               |                 |
| 13.3<br>Accessories       | Window netting. Glass worktop protector. Wall clock.                                                                                | All good condition                                  | Needs Replacing - Tenant                              |                 |
| 13.4 Ceiling              | White painted                                                                                                                       | Good clean condition                                | Needs Cleaning - Tenant                               |                 |
| 13.5 Decor                | Walls painted magnolia. Part tiled around the sink and part tiled white/beige around the worktops. Small tiled section to the wall. | All good condition                                  | Needs Cleaning - Tenant                               |                 |
| 13.6 Woodwork             | Painted white.                                                                                                                      | Reasonable condition. Some staining.;               | Needs Cleaning - Tenant                               |                 |
| 13.7 Electrics            | Frosted glass ceiling light. 3 double sockets. Oven spur. Extractor spur. Washing machine and boiler spur.;                         | Reasonable. All sockets clean and untested.         | Needs Cleaning - Tenant                               |                 |
| 13.8 Boiler               | Glowworm boiler.<br>Ultracom 24 cxi                                                                                                 | Very good condition.; Clean and Untested;           | As Check In                                           |                 |
| 13.9 Kitchen<br>Cupboards | Light oak effect units.<br>Stainless steel drainer.                                                                                 | All reasonable condition. Some chips to the units.; | Needs Maintenance - Tenant<br>Needs Cleaning - Tenant |                 |
| 13.10<br>Appliances       | Integrated Moffat oven and hob. Moffat extractor.;                                                                                  | Very good condition.                                | Needs Cleaning - Tenant                               |                 |
| 13.11 Work<br>Surfaces    | Black marble effect.                                                                                                                | Very good condition.; No visible damage.            | Needs Cleaning - Tenant                               |                 |
| 13.12 Flooring            | Oak effect wood flooring. Door mat.                                                                                                 | All good condition;<br>No visible damage.           | Needs Replacing - Tenant                              |                 |

| ACTIONS REQUIRED                    |                      |                |                                                                                                                                                                                         |
|-------------------------------------|----------------------|----------------|-----------------------------------------------------------------------------------------------------------------------------------------------------------------------------------------|
| Ref                                 | Action<br>Required   | Responsibility | Comments                                                                                                                                                                                |
| 13.3 Kitchen » Accessories          | Needs<br>Replacing   | Tenant         | No work top protector                                                                                                                                                                   |
| 13.4 Kitchen » Ceiling              | Needs<br>Cleaning    | Tenant         | Stained and dirty.                                                                                                                                                                      |
| 13.5 Kitchen » Decor                | Needs<br>Cleaning    | Tenant         | Multiple scrapes and scratches to the walls.                                                                                                                                            |
| 13.6 Kitchen » Woodwork             | Needs<br>Cleaning    | Tenant         | Stained and dirty.                                                                                                                                                                      |
| 13.7 Kitchen » Electrics            | Needs<br>Cleaning    | Tenant         | Dirty and greasy.                                                                                                                                                                       |
| 13.9 Kitchen » Kitchen<br>Cupboards | Needs<br>Maintenance | Tenant         | Cupboards are dirty, 2 x doors are unhinged and the remaining ones are loose. 1 x front draw is missing. There are multiple food items and accessories left in the cupboards and draws. |
| 13.9 Kitchen » Kitchen<br>Cupboards | Needs<br>Cleaning    | Tenant         | The cupboard bases are dirty and stained. The kitchen is generally dirty, greasy and requires cleaning.                                                                                 |
| 13.10 Kitchen » Appliances          | Needs<br>Cleaning    | Tenant         | The oven, hob and extractor are dirty and greasy.                                                                                                                                       |
| 13.11 Kitchen » Work Surfaces       | Needs<br>Cleaning    | Tenant         | Dirty but no visible damage.                                                                                                                                                            |
| 13.12 Kitchen » Flooring            | Needs<br>Replacing   | Tenant         | Multiple holes in the flooring. It is lifting near to the door thresholds, on the back door and the door to the dining room.                                                            |
| 14.1 Landing » Flooring             | Needs<br>Cleaning    | Tenant         | Requires cleaning                                                                                                                                                                       |
| 14.2 Landing » Woodwork             | Needs<br>Cleaning    | Tenant         | Scuffed and dirty.                                                                                                                                                                      |
| 14.3 Landing » Airing cupboard      | Needs<br>Cleaning    | Tenant         |                                                                                                                                                                                         |
| 14.5 Landing » Lighting             | Needs<br>Replacing   | Tenant         | The light shade is broken.                                                                                                                                                              |