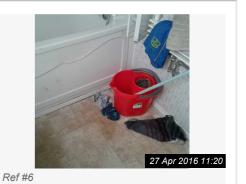

Ref #5

| 6. BATHROOM            |                                                                                                                                                           |                                                                                        |                                                    |                 |
|------------------------|-----------------------------------------------------------------------------------------------------------------------------------------------------------|----------------------------------------------------------------------------------------|----------------------------------------------------|-----------------|
| ltem                   | Description                                                                                                                                               | Condition at Check<br>In                                                               | Condition at Check Out                             | Tenant Comments |
| 6.1 Door               | White painted wood.<br>Chrome handle                                                                                                                      | Good condition.                                                                        | Needs Cleaning - Tenant                            |                 |
| 6.2 Walls              | Plastic coated tile effect.                                                                                                                               | Very good condition                                                                    | Needs Cleaning - Tenant                            |                 |
| 6.3 Ceiling            | Painted white.                                                                                                                                            | Appears freshly painted                                                                | Needs Maintenance - Tenant                         |                 |
| 6.4 Skirting           | N/A                                                                                                                                                       |                                                                                        | Needs Cleaning - Tenant                            |                 |
| 6.5 Flooring           | Beige stone effect lino                                                                                                                                   | Very good condition                                                                    | Needs Maintenance - Tenant                         |                 |
| 6.6 Heating            | White wall mounted heated towel rail.                                                                                                                     | Very good condition; Untested                                                          | As Check In                                        |                 |
| 6.7 Lighting           | Globe frosted light fitting.                                                                                                                              | Good condition                                                                         | As Check In                                        |                 |
| 6.8 Additional         | Towel rail. Wall units.                                                                                                                                   | All reasonable condition                                                               | Needs Replacing - Tenant                           |                 |
| 6.9 Window(s)          | White upvc. Frosted glass                                                                                                                                 | Some damage to surrounding frame. Some signs of condensation damage.                   | Needs Cleaning - Tenant                            |                 |
| 6.10 Blind             | White plastic Venetian effect broken in places.                                                                                                           | Damaged.                                                                               | Needs Replacing - Tenant                           |                 |
| 6.11 Bathroom<br>Suite | White plastic bath. White toilet with white plastic seat. White ceramic sink. Chrome taps with mixer shower over the bath. Plastic sliding shower screen. | All good condition.<br>Some signs of<br>condensation<br>damage to the bath<br>sealant. | Needs Cleaning - Tenant Needs Maintenance - Tenant |                 |

## 6. BATHROOM (CONT.)

Ref #6

Ref #6

27 Apr 2016 11:21

Ref #6

Ref #6

Ref #6

27 Apr 2016 11:23

| ACTIONS REQUIRED                       |                      |                |                                                                                                                                                             |
|----------------------------------------|----------------------|----------------|-------------------------------------------------------------------------------------------------------------------------------------------------------------|
| Ref                                    | Action<br>Required   | Responsibility | Comments                                                                                                                                                    |
| 6.10 Bathroom » Blind                  | Needs<br>Replacing   | Tenant         | Broken and dirty.                                                                                                                                           |
| 6.11 Bathroom » Bathroom Suite         | Needs<br>Cleaning    | Tenant         | Generally dirty. Bath panel has scuffs and marks. The toilet is dirty and stained and the seat is broken. There are multiple mould stains to the rear wall. |
| 6.11 Bathroom » Bathroom Suite         | Needs<br>Maintenance | Tenant         | New toilet seat required. New Blind Required.                                                                                                               |
| 7.1 Manuals » Heating Manuals          | Needs<br>Replacing   | Tenant         | No boiler manual present.                                                                                                                                   |
| 8.1 Meter Readings » Gas<br>Meter      | Update               | N/A            | Reading 10166                                                                                                                                               |
| 8.2 Meter Readings » Electric<br>Meter | Update               | N/A            | £2.21 remaining on a key meter.                                                                                                                             |
| 10.3 Lounge » Decor                    | Needs<br>Maintenance | Landlord       | There is a large damp/mould patch to the left of the window. There are multiple scuffs, scrapes and drawings on the walls.                                  |
| 10.3 Lounge » Decor                    | Needs<br>Cleaning    | Tenant         | Generally dirty with rubbish remaining.                                                                                                                     |
| 10.7 Lounge » Blinds                   | Needs<br>Replacing   | Tenant         | The blinds are broken in the windows and will need replacing.                                                                                               |
| 10.8 Lounge » Woodwork                 | Needs<br>Cleaning    | Tenant         |                                                                                                                                                             |
| 11.3 Dining Room » Decor               | Needs<br>Cleaning    | Tenant         | There are multiple scuffs and drawings to the walls.                                                                                                        |
| 11.5 Dining Room » Flooring            | Needs<br>Maintenance | Tenant         | There are 2 large holes in the dining room floor. 1 x 19cm x by 3.5cm wide. 1 x 34cm x by 8cm wide.                                                         |
| 11.7 Dining Room » Woodwork            | Needs<br>Cleaning    | Tenant         |                                                                                                                                                             |
| 11.8 Dining Room » Blinds              | Needs<br>Replacing   | Tenant         | There is damage to the salts on the window blind.                                                                                                           |
| 12.3 Cellar » Accessories              | Needs<br>Cleaning    | Tenant         | There is a large amount of rubbish remaining.                                                                                                               |
| 13.1 Kitchen » Door                    | Needs<br>Cleaning    | Tenant         | Dirty and stained                                                                                                                                           |
| 13.2 Kitchen » Window(s)               | Needs<br>Cleaning    | Tenant         | Dirty and stained with some mould.                                                                                                                          |