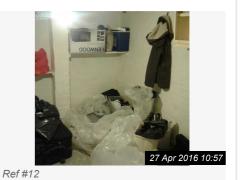

Ref #11

Ref #11

| 12. CELLAR       |                                      |                          |                         |                 |  |  |
|------------------|--------------------------------------|--------------------------|-------------------------|-----------------|--|--|
| Item             | Description                          | Condition at Check<br>In | Condition at Check Out  | Tenant Comments |  |  |
| 12.1 Cellar      | Concrete stricture. Light fittings.; | Reasonable               | As Check In             |                 |  |  |
| 12.2 Electrics   | Consumer Unit                        | Clean and Untested;      | As Check In             |                 |  |  |
| 12.3 Accessories | Additional carpet. Shelf unit.;      | Not examined;            | Needs Cleaning - Tenant |                 |  |  |

Ref #12 Ref #12

Ref #12

|                           |                                                                                                                                     | 0 1111                                              |                                                       |                 |
|---------------------------|-------------------------------------------------------------------------------------------------------------------------------------|-----------------------------------------------------|-------------------------------------------------------|-----------------|
| tem                       | Description                                                                                                                         | Condition at Check<br>In                            | Condition at Check Out                                | Tenant Comments |
| 13.1 Door                 | White upvc door with frosted glass; Chrome Handle and Key;                                                                          | Very good condition                                 | Needs Cleaning - Tenant                               |                 |
| 13.2 Window(s)            | White upvc windows.;                                                                                                                | Good condition. No visible damage.                  | Needs Cleaning - Tenant                               |                 |
| 13.3<br>Accessories       | Window netting. Glass worktop protector. Wall clock.                                                                                | All good condition                                  | Needs Replacing - Tenant                              |                 |
| 13.4 Ceiling              | White painted                                                                                                                       | Good clean condition                                | Needs Cleaning - Tenant                               |                 |
| 13.5 Decor                | Walls painted magnolia. Part tiled around the sink and part tiled white/beige around the worktops. Small tiled section to the wall. | All good condition                                  | Needs Cleaning - Tenant                               |                 |
| 13.6 Woodwork             | Painted white.                                                                                                                      | Reasonable condition. Some staining.;               | Needs Cleaning - Tenant                               |                 |
| 13.7 Electrics            | Frosted glass ceiling light. 3 double sockets. Oven spur. Extractor spur. Washing machine and boiler spur.;                         | Reasonable. All sockets clean and untested.         | Needs Cleaning - Tenant                               |                 |
| 13.8 Boiler               | Glowworm boiler.<br>Ultracom 24 cxi                                                                                                 | Very good condition.; Clean and Untested;           | As Check In                                           |                 |
| 13.9 Kitchen<br>Cupboards | Light oak effect units.<br>Stainless steel drainer.                                                                                 | All reasonable condition. Some chips to the units.; | Needs Maintenance - Tenant<br>Needs Cleaning - Tenant |                 |
| 13.10<br>Appliances       | Integrated Moffat oven and hob. Moffat extractor.;                                                                                  | Very good condition.                                | Needs Cleaning - Tenant                               |                 |
| 13.11 Work<br>Surfaces    | Black marble effect.                                                                                                                | Very good condition.; No visible damage.            | Needs Cleaning - Tenant                               |                 |
| 13.12 Flooring            | Oak effect wood flooring. Door mat.                                                                                                 | All good condition;<br>No visible damage.           | Needs Replacing - Tenant                              |                 |

| ACTIONS REQUIRED                       |                      |                |                                                                                                                                                             |
|----------------------------------------|----------------------|----------------|-------------------------------------------------------------------------------------------------------------------------------------------------------------|
| Ref                                    | Action<br>Required   | Responsibility | Comments                                                                                                                                                    |
| 6.10 Bathroom » Blind                  | Needs<br>Replacing   | Tenant         | Broken and dirty.                                                                                                                                           |
| 6.11 Bathroom » Bathroom Suite         | Needs<br>Cleaning    | Tenant         | Generally dirty. Bath panel has scuffs and marks. The toilet is dirty and stained and the seat is broken. There are multiple mould stains to the rear wall. |
| 6.11 Bathroom » Bathroom Suite         | Needs<br>Maintenance | Tenant         | New toilet seat required. New Blind Required.                                                                                                               |
| 7.1 Manuals » Heating Manuals          | Needs<br>Replacing   | Tenant         | No boiler manual present.                                                                                                                                   |
| 8.1 Meter Readings » Gas<br>Meter      | Update               | N/A            | Reading 10166                                                                                                                                               |
| 8.2 Meter Readings » Electric<br>Meter | Update               | N/A            | £2.21 remaining on a key meter.                                                                                                                             |
| 10.3 Lounge » Decor                    | Needs<br>Maintenance | Landlord       | There is a large damp/mould patch to the left of the window. There are multiple scuffs, scrapes and drawings on the walls.                                  |
| 10.3 Lounge » Decor                    | Needs<br>Cleaning    | Tenant         | Generally dirty with rubbish remaining.                                                                                                                     |
| 10.7 Lounge » Blinds                   | Needs<br>Replacing   | Tenant         | The blinds are broken in the windows and will need replacing.                                                                                               |
| 10.8 Lounge » Woodwork                 | Needs<br>Cleaning    | Tenant         |                                                                                                                                                             |
| 11.3 Dining Room » Decor               | Needs<br>Cleaning    | Tenant         | There are multiple scuffs and drawings to the walls.                                                                                                        |
| 11.5 Dining Room » Flooring            | Needs<br>Maintenance | Tenant         | There are 2 large holes in the dining room floor. 1 x 19cm x by 3.5cm wide. 1 x 34cm x by 8cm wide.                                                         |
| 11.7 Dining Room » Woodwork            | Needs<br>Cleaning    | Tenant         |                                                                                                                                                             |
| 11.8 Dining Room » Blinds              | Needs<br>Replacing   | Tenant         | There is damage to the salts on the window blind.                                                                                                           |
| 12.3 Cellar » Accessories              | Needs<br>Cleaning    | Tenant         | There is a large amount of rubbish remaining.                                                                                                               |
| 13.1 Kitchen » Door                    | Needs<br>Cleaning    | Tenant         | Dirty and stained                                                                                                                                           |
| 13.2 Kitchen » Window(s)               | Needs<br>Cleaning    | Tenant         | Dirty and stained with some mould.                                                                                                                          |