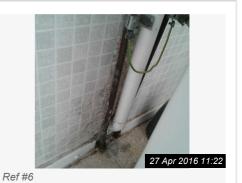

Ref #5

| 6. BATHROOM            |                                                                                                                                                           |                                                                                        |                                                    |                 |
|------------------------|-----------------------------------------------------------------------------------------------------------------------------------------------------------|----------------------------------------------------------------------------------------|----------------------------------------------------|-----------------|
| ltem                   | Description                                                                                                                                               | Condition at Check<br>In                                                               | Condition at Check Out                             | Tenant Comments |
| 6.1 Door               | White painted wood.<br>Chrome handle                                                                                                                      | Good condition.                                                                        | Needs Cleaning - Tenant                            |                 |
| 6.2 Walls              | Plastic coated tile effect.                                                                                                                               | Very good condition                                                                    | Needs Cleaning - Tenant                            |                 |
| 6.3 Ceiling            | Painted white.                                                                                                                                            | Appears freshly painted                                                                | Needs Maintenance - Tenant                         |                 |
| 6.4 Skirting           | N/A                                                                                                                                                       |                                                                                        | Needs Cleaning - Tenant                            |                 |
| 6.5 Flooring           | Beige stone effect lino                                                                                                                                   | Very good condition                                                                    | Needs Maintenance - Tenant                         |                 |
| 6.6 Heating            | White wall mounted heated towel rail.                                                                                                                     | Very good condition; Untested                                                          | As Check In                                        |                 |
| 6.7 Lighting           | Globe frosted light fitting.                                                                                                                              | Good condition                                                                         | As Check In                                        |                 |
| 6.8 Additional         | Towel rail. Wall units.                                                                                                                                   | All reasonable condition                                                               | Needs Replacing - Tenant                           |                 |
| 6.9 Window(s)          | White upvc. Frosted glass                                                                                                                                 | Some damage to surrounding frame. Some signs of condensation damage.                   | Needs Cleaning - Tenant                            |                 |
| 6.10 Blind             | White plastic Venetian effect broken in places.                                                                                                           | Damaged.                                                                               | Needs Replacing - Tenant                           |                 |
| 6.11 Bathroom<br>Suite | White plastic bath. White toilet with white plastic seat. White ceramic sink. Chrome taps with mixer shower over the bath. Plastic sliding shower screen. | All good condition.<br>Some signs of<br>condensation<br>damage to the bath<br>sealant. | Needs Cleaning - Tenant Needs Maintenance - Tenant |                 |

## 6. BATHROOM (CONT.)

Ref #6

Ref #6

27 Apr 2016 11:21

Ref #6

Ref #6

Ref #6

27 Apr 2016 11:23

| ACTIONS REQUIRED           |                      |                |                                                                              |
|----------------------------|----------------------|----------------|------------------------------------------------------------------------------|
| Ref                        | Action<br>Required   | Responsibility | Comments                                                                     |
| 5.1 Bedroom 3 » Door       | Needs<br>Replacing   | Tenant         | Unhinged and broken.                                                         |
| 5.2 Bedroom 3 » Walls      | Needs<br>Cleaning    | Tenant         | Multiple Stains and scuffs.                                                  |
| 5.2 Bedroom 3 » Walls      | Needs<br>Maintenance | Landlord       | There is significant damp/mould surrounding the window on the external wall. |
| 5.4 Bedroom 3 » Skirting   | Needs<br>Cleaning    | Tenant         | Scuffed and dirty. In need of cleaning.                                      |
| 5.5 Bedroom 3 » Flooring   | Needs<br>Cleaning    | Tenant         | In need of cleaning.                                                         |
| 5.6 Bedroom 3 » Heating    | Needs<br>Cleaning    | Tenant         |                                                                              |
| 5.7 Bedroom 3 » Lighting   | Needs<br>Replacing   | Tenant         | Broken                                                                       |
| 5.8 Bedroom 3 » Additional | Needs<br>Replacing   | Tenant         | Curtain has mould stains and the blinds are broken.                          |
| 5.8 Bedroom 3 » Additional | Needs<br>Cleaning    | Tenant         | Multiple items remain including a mattress and rubbush bags.                 |
| 5.9 Bedroom 3 » Window(s)  | Needs<br>Cleaning    | Tenant         |                                                                              |
| 6.1 Bathroom » Door        | Needs<br>Cleaning    | Tenant         | Xcuffs and dirty marks                                                       |
| 6.2 Bathroom » Walls       | Needs<br>Cleaning    | Tenant         |                                                                              |
| 6.3 Bathroom » Ceiling     | Needs<br>Maintenance | Tenant         | Paint peeling above the shower.                                              |
| 6.4 Bathroom » Skirting    | Needs<br>Cleaning    | Tenant         | Dirty                                                                        |
| 6.5 Bathroom » Flooring    | Needs<br>Maintenance | Tenant         | Lifting around the toilet area and drty.                                     |
| 6.8 Bathroom » Additional  | Needs<br>Replacing   | Tenant         | Multiple scuffs to the woodwork on the bathroom cabinet, and needs cleaning. |
| 6.9 Bathroom » Window(s)   | Needs<br>Cleaning    | Tenant         | Some mould staining.                                                         |

| ACTIONS REQUIRED                       |                      |                |                                                                                                                                                             |
|----------------------------------------|----------------------|----------------|-------------------------------------------------------------------------------------------------------------------------------------------------------------|
| Ref                                    | Action<br>Required   | Responsibility | Comments                                                                                                                                                    |
| 6.10 Bathroom » Blind                  | Needs<br>Replacing   | Tenant         | Broken and dirty.                                                                                                                                           |
| 6.11 Bathroom » Bathroom Suite         | Needs<br>Cleaning    | Tenant         | Generally dirty. Bath panel has scuffs and marks. The toilet is dirty and stained and the seat is broken. There are multiple mould stains to the rear wall. |
| 6.11 Bathroom » Bathroom Suite         | Needs<br>Maintenance | Tenant         | New toilet seat required. New Blind Required.                                                                                                               |
| 7.1 Manuals » Heating Manuals          | Needs<br>Replacing   | Tenant         | No boiler manual present.                                                                                                                                   |
| 8.1 Meter Readings » Gas<br>Meter      | Update               | N/A            | Reading 10166                                                                                                                                               |
| 8.2 Meter Readings » Electric<br>Meter | Update               | N/A            | £2.21 remaining on a key meter.                                                                                                                             |
| 10.3 Lounge » Decor                    | Needs<br>Maintenance | Landlord       | There is a large damp/mould patch to the left of the window. There are multiple scuffs, scrapes and drawings on the walls.                                  |
| 10.3 Lounge » Decor                    | Needs<br>Cleaning    | Tenant         | Generally dirty with rubbish remaining.                                                                                                                     |
| 10.7 Lounge » Blinds                   | Needs<br>Replacing   | Tenant         | The blinds are broken in the windows and will need replacing.                                                                                               |
| 10.8 Lounge » Woodwork                 | Needs<br>Cleaning    | Tenant         |                                                                                                                                                             |
| 11.3 Dining Room » Decor               | Needs<br>Cleaning    | Tenant         | There are multiple scuffs and drawings to the walls.                                                                                                        |
| 11.5 Dining Room » Flooring            | Needs<br>Maintenance | Tenant         | There are 2 large holes in the dining room floor. 1 x 19cm x by 3.5cm wide. 1 x 34cm x by 8cm wide.                                                         |
| 11.7 Dining Room » Woodwork            | Needs<br>Cleaning    | Tenant         |                                                                                                                                                             |
| 11.8 Dining Room » Blinds              | Needs<br>Replacing   | Tenant         | There is damage to the salts on the window blind.                                                                                                           |
| 12.3 Cellar » Accessories              | Needs<br>Cleaning    | Tenant         | There is a large amount of rubbish remaining.                                                                                                               |
| 13.1 Kitchen » Door                    | Needs<br>Cleaning    | Tenant         | Dirty and stained                                                                                                                                           |
| 13.2 Kitchen » Window(s)               | Needs<br>Cleaning    | Tenant         | Dirty and stained with some mould.                                                                                                                          |