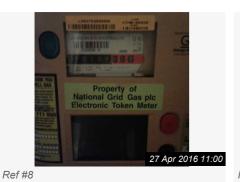

| 8. METER READINGS  |                        |                     |                      |                 |  |  |
|--------------------|------------------------|---------------------|----------------------|-----------------|--|--|
| Item               | Serial Number          | Reading at Check In | Reading at Check Out | Tenant Comments |  |  |
| 8.1 Gas Meter      | Located in the cellar. | 392501              | Update               |                 |  |  |
| 8.2 Electric Meter | Located in the cellar. |                     | Update               |                 |  |  |

Ref #8

| 9. KEYS                          |                                                                     |  |  |  |  |
|----------------------------------|---------------------------------------------------------------------|--|--|--|--|
| Item Description Tenant Comments |                                                                     |  |  |  |  |
| 9.1 Household                    | With Haart Estate Agents, 141 Hugh Street, Strood, Rochester, Kent. |  |  |  |  |

| ACTIONS REQUIRED                       |                      |                |                                                                                                                                                             |
|----------------------------------------|----------------------|----------------|-------------------------------------------------------------------------------------------------------------------------------------------------------------|
| Ref                                    | Action<br>Required   | Responsibility | Comments                                                                                                                                                    |
| 6.10 Bathroom » Blind                  | Needs<br>Replacing   | Tenant         | Broken and dirty.                                                                                                                                           |
| 6.11 Bathroom » Bathroom Suite         | Needs<br>Cleaning    | Tenant         | Generally dirty. Bath panel has scuffs and marks. The toilet is dirty and stained and the seat is broken. There are multiple mould stains to the rear wall. |
| 6.11 Bathroom » Bathroom Suite         | Needs<br>Maintenance | Tenant         | New toilet seat required. New Blind Required.                                                                                                               |
| 7.1 Manuals » Heating Manuals          | Needs<br>Replacing   | Tenant         | No boiler manual present.                                                                                                                                   |
| 8.1 Meter Readings » Gas<br>Meter      | Update               | N/A            | Reading 10166                                                                                                                                               |
| 8.2 Meter Readings » Electric<br>Meter | Update               | N/A            | £2.21 remaining on a key meter.                                                                                                                             |
| 10.3 Lounge » Decor                    | Needs<br>Maintenance | Landlord       | There is a large damp/mould patch to the left of the window. There are multiple scuffs, scrapes and drawings on the walls.                                  |
| 10.3 Lounge » Decor                    | Needs<br>Cleaning    | Tenant         | Generally dirty with rubbish remaining.                                                                                                                     |
| 10.7 Lounge » Blinds                   | Needs<br>Replacing   | Tenant         | The blinds are broken in the windows and will need replacing.                                                                                               |
| 10.8 Lounge » Woodwork                 | Needs<br>Cleaning    | Tenant         |                                                                                                                                                             |
| 11.3 Dining Room » Decor               | Needs<br>Cleaning    | Tenant         | There are multiple scuffs and drawings to the walls.                                                                                                        |
| 11.5 Dining Room » Flooring            | Needs<br>Maintenance | Tenant         | There are 2 large holes in the dining room floor. 1 x 19cm x by 3.5cm wide. 1 x 34cm x by 8cm wide.                                                         |
| 11.7 Dining Room » Woodwork            | Needs<br>Cleaning    | Tenant         |                                                                                                                                                             |
| 11.8 Dining Room » Blinds              | Needs<br>Replacing   | Tenant         | There is damage to the salts on the window blind.                                                                                                           |
| 12.3 Cellar » Accessories              | Needs<br>Cleaning    | Tenant         | There is a large amount of rubbish remaining.                                                                                                               |
| 13.1 Kitchen » Door                    | Needs<br>Cleaning    | Tenant         | Dirty and stained                                                                                                                                           |
| 13.2 Kitchen » Window(s)               | Needs<br>Cleaning    | Tenant         | Dirty and stained with some mould.                                                                                                                          |