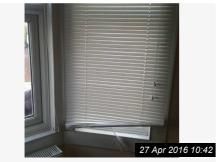

# 2. HALLWAY (CONT.) 27 Apr 2016 10:39 Ref #2

| 3. BEDROOM 1   |                                                                    |                                                                           |                          |                 |  |  |
|----------------|--------------------------------------------------------------------|---------------------------------------------------------------------------|--------------------------|-----------------|--|--|
| Item           | Description                                                        | Condition at Check<br>In                                                  | Condition at Check Out   | Tenant Comments |  |  |
| 3.1 Walls      | Magnolia painted.                                                  | Some wall plugs remain. Paint appears in clean condition.                 | Needs Cleaning - Tenant  |                 |  |  |
| 3.2 Ceiling    | Painted White                                                      | Very Good<br>Condition;                                                   | As Check In              |                 |  |  |
| 3.3 Door       | White wood. Painted.<br>Chrome handle                              | Good clean condition                                                      | Needs Cleaning - Tenant  |                 |  |  |
| 3.4 Skirting   | White painted                                                      | Some staining.<br>Overall good<br>condition.                              | Needs Cleaning - Tenant  |                 |  |  |
| 3.5 Flooring   | Brown oatmeal.                                                     | Appears freshly laid                                                      | Needs Cleaning - Tenant  |                 |  |  |
| 3.6 Heating    | Double radiator.                                                   | Good condition, no visible damage                                         | As Check In              |                 |  |  |
| 3.7 Lighting   | Frosted light fitting                                              | Good condition                                                            | As Check In              |                 |  |  |
| 3.8 Additional | Picture hooks                                                      | No damages.                                                               | Needs Cleaning - Tenant  |                 |  |  |
| 3.9 Window(s)  | White upvc. No visible damage white plastic Venetian effect blind. | Good clean<br>condition. Blind<br>working, however<br>missing some slats. | Needs Replacing - Tenant |                 |  |  |
| 3.10 Electrics | 3 double sockets. Light switch. TV Ariel cable.                    | All good condition.;<br>Untested                                          | As Check In              |                 |  |  |

## 3. BEDROOM 1 (CONT.)

Ref #3

Ref #3 Ref #3

Ref #3

| 4. BEDROOM 2   | 4. BEDROOM 2                                                                               |                                                                            |                            |                 |  |  |  |
|----------------|--------------------------------------------------------------------------------------------|----------------------------------------------------------------------------|----------------------------|-----------------|--|--|--|
| Item           | Description                                                                                | Condition at Check<br>In                                                   | Condition at Check Out     | Tenant Comments |  |  |  |
| 4.1 Door       | Painted white. Chrome handle.                                                              | Good condition                                                             | Needs Cleaning - Tenant    |                 |  |  |  |
| 4.2 Walls      | Painted magnolia.                                                                          | Good clean<br>condition. No scuffs<br>or marks. Some wall<br>plugs remain. | Needs Maintenance - Tenant |                 |  |  |  |
| 4.3 Ceiling    | Painted white. Coving painted white                                                        | Very good condition.                                                       | As Check In                |                 |  |  |  |
| 4.4 Skirting   | Painted white gloss.                                                                       | Some staining and paint chipped                                            | Needs Maintenance - Tenant |                 |  |  |  |
| 4.5 Flooring   | Brown oatmeal carpet                                                                       | Appears freshly laid                                                       | Needs Cleaning - Tenant    |                 |  |  |  |
| 4.6 Heating    | Single radiator                                                                            | Good condition.<br>Some chips to the<br>paintwork                          | As Check In                |                 |  |  |  |
| 4.7 Lighting   | Paper globe shade                                                                          | Good condition                                                             | As Check In                |                 |  |  |  |
| 4.8 Additional | Fitted cupboard. Air vent to chimney breast. Net curtain to window and beige roller blind. | Good clean<br>condition ; Blind<br>Working                                 | As Check In                |                 |  |  |  |
| 4.9 Window(s)  | White upvc.                                                                                | No visible damage                                                          | As Check In                |                 |  |  |  |
| 4.10 Electrics | 3 double sockets. TV<br>Ariel cable.                                                       | All good condition;<br>Untested                                            | As Check In                |                 |  |  |  |