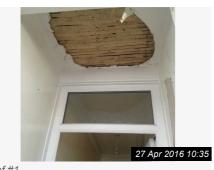

| 1. FRONT EXTERIOR |                                                                                                            |                          |                                                                   |                 |  |  |
|-------------------|------------------------------------------------------------------------------------------------------------|--------------------------|-------------------------------------------------------------------|-----------------|--|--|
| Item              | Description                                                                                                | Condition at Check<br>In | Condition at Check Out                                            | Tenant Comments |  |  |
| 1.1 Front Door    | White upvc. Chrome letterbox. Chrome knocker. Chrome door numbers. Chrome handle. 2 x frosted glass panels | Very good condition.     | As Check In                                                       |                 |  |  |
| 1.2 Front porch   | Part tiled walkway. Steps to front door                                                                    | Clean and tidy.          | As Check In +; Needs Cleaning - Tenant Needs Maintenance - Tenant |                 |  |  |

Ref #15

Ref #15

Ref #15

Ref #15

| ACTIONS REQUIRED                 |                      |                |                                                                                    |
|----------------------------------|----------------------|----------------|------------------------------------------------------------------------------------|
| Ref                              | Action<br>Required   | Responsibility | Comments                                                                           |
| 1.2 Front Exterior » Front porch | Needs<br>Cleaning    | Tenant         | The outside area has furniture and rubbish to be removed.                          |
| 1.2 Front Exterior » Front porch | Needs<br>Maintenance | Tenant         | There is a large hole in the porch ceiling area. Not caused by fair wear and tear. |
| 2.1 Hallway » Door               | Needs<br>Maintenance | Landlord       | The door requires lifting slightly when opening.                                   |
| 2.2 Hallway » Walls              | Needs<br>Cleaning    | Tenant         | Walls have been drawn on and have multiple scuffs and dirty patches.               |
| 2.2 Hallway » Walls              | Needs<br>Maintenance | Landlord       | There is an approx 60cm crack to the wall to the left of the front door.           |
| 2.4 Hallway » Skirting           | Needs<br>Cleaning    | Tenant         | Needs cleaning.                                                                    |
| 2.6 Hallway » Heating            | Needs<br>Cleaning    | Tenant         | Needs cleaning.                                                                    |
| 3.1 Bedroom 1 » Walls            | Needs<br>Cleaning    | Tenant         | Scuffs and marks throughout the paintwork.                                         |
| 3.3 Bedroom 1 » Door             | Needs<br>Cleaning    | Tenant         | The door requires cleaning. There are stains throughout.                           |
| 3.4 Bedroom 1 » Skirting         | Needs<br>Cleaning    | Tenant         | Stained and dirty                                                                  |
| 3.5 Bedroom 1 » Flooring         | Needs<br>Cleaning    | Tenant         | Stained and dirty. In need of cleaning.                                            |
| 3.8 Bedroom 1 » Additional       | Needs<br>Cleaning    | Tenant         | Multiple items remain, wardrobes, curtains and rubbish bags.                       |
| 3.9 Bedroom 1 » Window(s)        | Needs<br>Replacing   | Tenant         | Blind broken and would need replacing.                                             |
| 4.1 Bedroom 2 » Door             | Needs<br>Cleaning    | Tenant         | In need of cleaning.                                                               |
| 4.2 Bedroom 2 » Walls            | Needs<br>Maintenance | Tenant         | Drawn over and multiple stains and scuffs.                                         |
| 4.4 Bedroom 2 » Skirting         | Needs<br>Maintenance | Tenant         | Dirty and scuffed. In need of cleaning.                                            |
| 4.5 Bedroom 2 » Flooring         | Needs<br>Cleaning    | Tenant         | Stained and dirty, Will require cleaning.                                          |