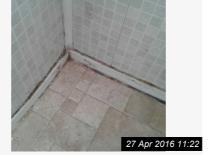

Ref #5

| 6. BATHROOM            |                                                                                                                                                           |                                                                                        |                                                    |                 |
|------------------------|-----------------------------------------------------------------------------------------------------------------------------------------------------------|----------------------------------------------------------------------------------------|----------------------------------------------------|-----------------|
| ltem                   | Description                                                                                                                                               | Condition at Check<br>In                                                               | Condition at Check Out                             | Tenant Comments |
| 6.1 Door               | White painted wood.<br>Chrome handle                                                                                                                      | Good condition.                                                                        | Needs Cleaning - Tenant                            |                 |
| 6.2 Walls              | Plastic coated tile effect.                                                                                                                               | Very good condition                                                                    | Needs Cleaning - Tenant                            |                 |
| 6.3 Ceiling            | Painted white.                                                                                                                                            | Appears freshly painted                                                                | Needs Maintenance - Tenant                         |                 |
| 6.4 Skirting           | N/A                                                                                                                                                       |                                                                                        | Needs Cleaning - Tenant                            |                 |
| 6.5 Flooring           | Beige stone effect lino                                                                                                                                   | Very good condition                                                                    | Needs Maintenance - Tenant                         |                 |
| 6.6 Heating            | White wall mounted heated towel rail.                                                                                                                     | Very good condition; Untested                                                          | As Check In                                        |                 |
| 6.7 Lighting           | Globe frosted light fitting.                                                                                                                              | Good condition                                                                         | As Check In                                        |                 |
| 6.8 Additional         | Towel rail. Wall units.                                                                                                                                   | All reasonable condition                                                               | Needs Replacing - Tenant                           |                 |
| 6.9 Window(s)          | White upvc. Frosted glass                                                                                                                                 | Some damage to surrounding frame. Some signs of condensation damage.                   | Needs Cleaning - Tenant                            |                 |
| 6.10 Blind             | White plastic Venetian effect broken in places.                                                                                                           | Damaged.                                                                               | Needs Replacing - Tenant                           |                 |
| 6.11 Bathroom<br>Suite | White plastic bath. White toilet with white plastic seat. White ceramic sink. Chrome taps with mixer shower over the bath. Plastic sliding shower screen. | All good condition.<br>Some signs of<br>condensation<br>damage to the bath<br>sealant. | Needs Cleaning - Tenant Needs Maintenance - Tenant |                 |

## 6. BATHROOM (CONT.)

Ref #6

Ref #6

27 Apr 2016 11:21

Ref #6

Ref #6

Ref #6

27 Apr 2016 11:23

| ACTIONS REQUIRED           |                      |                |                                                                              |
|----------------------------|----------------------|----------------|------------------------------------------------------------------------------|
| Ref                        | Action<br>Required   | Responsibility | Comments                                                                     |
| 5.1 Bedroom 3 » Door       | Needs<br>Replacing   | Tenant         | Unhinged and broken.                                                         |
| 5.2 Bedroom 3 » Walls      | Needs<br>Cleaning    | Tenant         | Multiple Stains and scuffs.                                                  |
| 5.2 Bedroom 3 » Walls      | Needs<br>Maintenance | Landlord       | There is significant damp/mould surrounding the window on the external wall. |
| 5.4 Bedroom 3 » Skirting   | Needs<br>Cleaning    | Tenant         | Scuffed and dirty. In need of cleaning.                                      |
| 5.5 Bedroom 3 » Flooring   | Needs<br>Cleaning    | Tenant         | In need of cleaning.                                                         |
| 5.6 Bedroom 3 » Heating    | Needs<br>Cleaning    | Tenant         |                                                                              |
| 5.7 Bedroom 3 » Lighting   | Needs<br>Replacing   | Tenant         | Broken                                                                       |
| 5.8 Bedroom 3 » Additional | Needs<br>Replacing   | Tenant         | Curtain has mould stains and the blinds are broken.                          |
| 5.8 Bedroom 3 » Additional | Needs<br>Cleaning    | Tenant         | Multiple items remain including a mattress and rubbush bags.                 |
| 5.9 Bedroom 3 » Window(s)  | Needs<br>Cleaning    | Tenant         |                                                                              |
| 6.1 Bathroom » Door        | Needs<br>Cleaning    | Tenant         | Xcuffs and dirty marks                                                       |
| 6.2 Bathroom » Walls       | Needs<br>Cleaning    | Tenant         |                                                                              |
| 6.3 Bathroom » Ceiling     | Needs<br>Maintenance | Tenant         | Paint peeling above the shower.                                              |
| 6.4 Bathroom » Skirting    | Needs<br>Cleaning    | Tenant         | Dirty                                                                        |
| 6.5 Bathroom » Flooring    | Needs<br>Maintenance | Tenant         | Lifting around the toilet area and drty.                                     |
| 6.8 Bathroom » Additional  | Needs<br>Replacing   | Tenant         | Multiple scuffs to the woodwork on the bathroom cabinet, and needs cleaning. |
| 6.9 Bathroom » Window(s)   | Needs<br>Cleaning    | Tenant         | Some mould staining.                                                         |