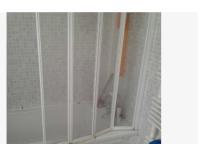

Ref #5

| 6. BATHROOM            |                                                                                                                                                           |                                                                                        |                                                    |                 |
|------------------------|-----------------------------------------------------------------------------------------------------------------------------------------------------------|----------------------------------------------------------------------------------------|----------------------------------------------------|-----------------|
| ltem                   | Description                                                                                                                                               | Condition at Check<br>In                                                               | Condition at Check Out                             | Tenant Comments |
| 6.1 Door               | White painted wood.<br>Chrome handle                                                                                                                      | Good condition.                                                                        | Needs Cleaning - Tenant                            |                 |
| 6.2 Walls              | Plastic coated tile effect.                                                                                                                               | Very good condition                                                                    | Needs Cleaning - Tenant                            |                 |
| 6.3 Ceiling            | Painted white.                                                                                                                                            | Appears freshly painted                                                                | Needs Maintenance - Tenant                         |                 |
| 6.4 Skirting           | N/A                                                                                                                                                       |                                                                                        | Needs Cleaning - Tenant                            |                 |
| 6.5 Flooring           | Beige stone effect lino                                                                                                                                   | Very good condition                                                                    | Needs Maintenance - Tenant                         |                 |
| 6.6 Heating            | White wall mounted heated towel rail.                                                                                                                     | Very good condition; Untested                                                          | As Check In                                        |                 |
| 6.7 Lighting           | Globe frosted light fitting.                                                                                                                              | Good condition                                                                         | As Check In                                        |                 |
| 6.8 Additional         | Towel rail. Wall units.                                                                                                                                   | All reasonable condition                                                               | Needs Replacing - Tenant                           |                 |
| 6.9 Window(s)          | White upvc. Frosted glass                                                                                                                                 | Some damage to surrounding frame. Some signs of condensation damage.                   | Needs Cleaning - Tenant                            |                 |
| 6.10 Blind             | White plastic Venetian effect broken in places.                                                                                                           | Damaged.                                                                               | Needs Replacing - Tenant                           |                 |
| 6.11 Bathroom<br>Suite | White plastic bath. White toilet with white plastic seat. White ceramic sink. Chrome taps with mixer shower over the bath. Plastic sliding shower screen. | All good condition.<br>Some signs of<br>condensation<br>damage to the bath<br>sealant. | Needs Cleaning - Tenant Needs Maintenance - Tenant |                 |

## 6. BATHROOM (CONT.)

Ref #6

Ref #6

27 Apr 2016 11:21

Ref #6

Ref #6

Ref #6

27 Apr 2016 11:23

| ACTIONS REQUIRED                       |                      |                |                                                                                                                                                             |
|----------------------------------------|----------------------|----------------|-------------------------------------------------------------------------------------------------------------------------------------------------------------|
| Ref                                    | Action<br>Required   | Responsibility | Comments                                                                                                                                                    |
| 6.10 Bathroom » Blind                  | Needs<br>Replacing   | Tenant         | Broken and dirty.                                                                                                                                           |
| 6.11 Bathroom » Bathroom Suite         | Needs<br>Cleaning    | Tenant         | Generally dirty. Bath panel has scuffs and marks. The toilet is dirty and stained and the seat is broken. There are multiple mould stains to the rear wall. |
| 6.11 Bathroom » Bathroom Suite         | Needs<br>Maintenance | Tenant         | New toilet seat required. New Blind Required.                                                                                                               |
| 7.1 Manuals » Heating Manuals          | Needs<br>Replacing   | Tenant         | No boiler manual present.                                                                                                                                   |
| 8.1 Meter Readings » Gas<br>Meter      | Update               | N/A            | Reading 10166                                                                                                                                               |
| 8.2 Meter Readings » Electric<br>Meter | Update               | N/A            | £2.21 remaining on a key meter.                                                                                                                             |
| 10.3 Lounge » Decor                    | Needs<br>Maintenance | Landlord       | There is a large damp/mould patch to the left of the window. There are multiple scuffs, scrapes and drawings on the walls.                                  |
| 10.3 Lounge » Decor                    | Needs<br>Cleaning    | Tenant         | Generally dirty with rubbish remaining.                                                                                                                     |
| 10.7 Lounge » Blinds                   | Needs<br>Replacing   | Tenant         | The blinds are broken in the windows and will need replacing.                                                                                               |
| 10.8 Lounge » Woodwork                 | Needs<br>Cleaning    | Tenant         |                                                                                                                                                             |
| 11.3 Dining Room » Decor               | Needs<br>Cleaning    | Tenant         | There are multiple scuffs and drawings to the walls.                                                                                                        |
| 11.5 Dining Room » Flooring            | Needs<br>Maintenance | Tenant         | There are 2 large holes in the dining room floor. 1 x 19cm x by 3.5cm wide. 1 x 34cm x by 8cm wide.                                                         |
| 11.7 Dining Room » Woodwork            | Needs<br>Cleaning    | Tenant         |                                                                                                                                                             |
| 11.8 Dining Room » Blinds              | Needs<br>Replacing   | Tenant         | There is damage to the salts on the window blind.                                                                                                           |
| 12.3 Cellar » Accessories              | Needs<br>Cleaning    | Tenant         | There is a large amount of rubbish remaining.                                                                                                               |
| 13.1 Kitchen » Door                    | Needs<br>Cleaning    | Tenant         | Dirty and stained                                                                                                                                           |
| 13.2 Kitchen » Window(s)               | Needs<br>Cleaning    | Tenant         | Dirty and stained with some mould.                                                                                                                          |