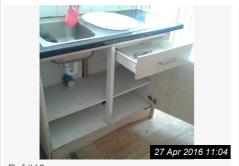

Ref #12 Ref #12

Ref #12

|                           |                                                                                                                                     | 0 1111                                              |                                                       |                 |
|---------------------------|-------------------------------------------------------------------------------------------------------------------------------------|-----------------------------------------------------|-------------------------------------------------------|-----------------|
| tem                       | Description                                                                                                                         | Condition at Check<br>In                            | Condition at Check Out                                | Tenant Comments |
| 13.1 Door                 | White upvc door with frosted glass; Chrome Handle and Key;                                                                          | Very good condition                                 | Needs Cleaning - Tenant                               |                 |
| 13.2 Window(s)            | White upvc windows.;                                                                                                                | Good condition. No visible damage.                  | Needs Cleaning - Tenant                               |                 |
| 13.3<br>Accessories       | Window netting. Glass worktop protector. Wall clock.                                                                                | All good condition                                  | Needs Replacing - Tenant                              |                 |
| 13.4 Ceiling              | White painted                                                                                                                       | Good clean condition                                | Needs Cleaning - Tenant                               |                 |
| 13.5 Decor                | Walls painted magnolia. Part tiled around the sink and part tiled white/beige around the worktops. Small tiled section to the wall. | All good condition                                  | Needs Cleaning - Tenant                               |                 |
| 13.6 Woodwork             | Painted white.                                                                                                                      | Reasonable condition. Some staining.;               | Needs Cleaning - Tenant                               |                 |
| 13.7 Electrics            | Frosted glass ceiling light. 3 double sockets. Oven spur. Extractor spur. Washing machine and boiler spur.;                         | Reasonable. All sockets clean and untested.         | Needs Cleaning - Tenant                               |                 |
| 13.8 Boiler               | Glowworm boiler.<br>Ultracom 24 cxi                                                                                                 | Very good condition.; Clean and Untested;           | As Check In                                           |                 |
| 13.9 Kitchen<br>Cupboards | Light oak effect units.<br>Stainless steel drainer.                                                                                 | All reasonable condition. Some chips to the units.; | Needs Maintenance - Tenant<br>Needs Cleaning - Tenant |                 |
| 13.10<br>Appliances       | Integrated Moffat oven and hob. Moffat extractor.;                                                                                  | Very good condition.                                | Needs Cleaning - Tenant                               |                 |
| 13.11 Work<br>Surfaces    | Black marble effect.                                                                                                                | Very good condition.; No visible damage.            | Needs Cleaning - Tenant                               |                 |
| 13.12 Flooring            | Oak effect wood flooring. Door mat.                                                                                                 | All good condition;<br>No visible damage.           | Needs Replacing - Tenant                              |                 |

| ACTIONS REQUIRED                    |                      |                |                                                                                                                                                                                         |
|-------------------------------------|----------------------|----------------|-----------------------------------------------------------------------------------------------------------------------------------------------------------------------------------------|
| Ref                                 | Action<br>Required   | Responsibility | Comments                                                                                                                                                                                |
| 13.3 Kitchen » Accessories          | Needs<br>Replacing   | Tenant         | No work top protector                                                                                                                                                                   |
| 13.4 Kitchen » Ceiling              | Needs<br>Cleaning    | Tenant         | Stained and dirty.                                                                                                                                                                      |
| 13.5 Kitchen » Decor                | Needs<br>Cleaning    | Tenant         | Multiple scrapes and scratches to the walls.                                                                                                                                            |
| 13.6 Kitchen » Woodwork             | Needs<br>Cleaning    | Tenant         | Stained and dirty.                                                                                                                                                                      |
| 13.7 Kitchen » Electrics            | Needs<br>Cleaning    | Tenant         | Dirty and greasy.                                                                                                                                                                       |
| 13.9 Kitchen » Kitchen<br>Cupboards | Needs<br>Maintenance | Tenant         | Cupboards are dirty, 2 x doors are unhinged and the remaining ones are loose. 1 x front draw is missing. There are multiple food items and accessories left in the cupboards and draws. |
| 13.9 Kitchen » Kitchen<br>Cupboards | Needs<br>Cleaning    | Tenant         | The cupboard bases are dirty and stained. The kitchen is generally dirty, greasy and requires cleaning.                                                                                 |
| 13.10 Kitchen » Appliances          | Needs<br>Cleaning    | Tenant         | The oven, hob and extractor are dirty and greasy.                                                                                                                                       |
| 13.11 Kitchen » Work Surfaces       | Needs<br>Cleaning    | Tenant         | Dirty but no visible damage.                                                                                                                                                            |
| 13.12 Kitchen » Flooring            | Needs<br>Replacing   | Tenant         | Multiple holes in the flooring. It is lifting near to the door thresholds, on the back door and the door to the dining room.                                                            |
| 14.1 Landing » Flooring             | Needs<br>Cleaning    | Tenant         | Requires cleaning                                                                                                                                                                       |
| 14.2 Landing » Woodwork             | Needs<br>Cleaning    | Tenant         | Scuffed and dirty.                                                                                                                                                                      |
| 14.3 Landing » Airing cupboard      | Needs<br>Cleaning    | Tenant         |                                                                                                                                                                                         |
| 14.5 Landing » Lighting             | Needs<br>Replacing   | Tenant         | The light shade is broken.                                                                                                                                                              |