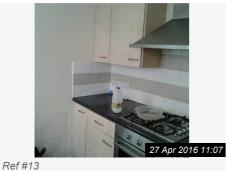

Ref #12 Ref #12

Ref #12

|                           |                                                                                                                                     | 0 1111                                              |                                                       |                 |
|---------------------------|-------------------------------------------------------------------------------------------------------------------------------------|-----------------------------------------------------|-------------------------------------------------------|-----------------|
| tem                       | Description                                                                                                                         | Condition at Check<br>In                            | Condition at Check Out                                | Tenant Comments |
| 13.1 Door                 | White upvc door with frosted glass; Chrome Handle and Key;                                                                          | Very good condition                                 | Needs Cleaning - Tenant                               |                 |
| 13.2 Window(s)            | White upvc windows.;                                                                                                                | Good condition. No visible damage.                  | Needs Cleaning - Tenant                               |                 |
| 13.3<br>Accessories       | Window netting. Glass worktop protector. Wall clock.                                                                                | All good condition                                  | Needs Replacing - Tenant                              |                 |
| 13.4 Ceiling              | White painted                                                                                                                       | Good clean condition                                | Needs Cleaning - Tenant                               |                 |
| 13.5 Decor                | Walls painted magnolia. Part tiled around the sink and part tiled white/beige around the worktops. Small tiled section to the wall. | All good condition                                  | Needs Cleaning - Tenant                               |                 |
| 13.6 Woodwork             | Painted white.                                                                                                                      | Reasonable condition. Some staining.;               | Needs Cleaning - Tenant                               |                 |
| 13.7 Electrics            | Frosted glass ceiling light. 3 double sockets. Oven spur. Extractor spur. Washing machine and boiler spur.;                         | Reasonable. All sockets clean and untested.         | Needs Cleaning - Tenant                               |                 |
| 13.8 Boiler               | Glowworm boiler.<br>Ultracom 24 cxi                                                                                                 | Very good condition.; Clean and Untested;           | As Check In                                           |                 |
| 13.9 Kitchen<br>Cupboards | Light oak effect units.<br>Stainless steel drainer.                                                                                 | All reasonable condition. Some chips to the units.; | Needs Maintenance - Tenant<br>Needs Cleaning - Tenant |                 |
| 13.10<br>Appliances       | Integrated Moffat oven and hob. Moffat extractor.;                                                                                  | Very good condition.                                | Needs Cleaning - Tenant                               |                 |
| 13.11 Work<br>Surfaces    | Black marble effect.                                                                                                                | Very good condition.; No visible damage.            | Needs Cleaning - Tenant                               |                 |
| 13.12 Flooring            | Oak effect wood flooring. Door mat.                                                                                                 | All good condition;<br>No visible damage.           | Needs Replacing - Tenant                              |                 |

| ACTIONS REQUIRED                    |                      |                |                                                                                                                                                                                         |
|-------------------------------------|----------------------|----------------|-----------------------------------------------------------------------------------------------------------------------------------------------------------------------------------------|
| Ref                                 | Action<br>Required   | Responsibility | Comments                                                                                                                                                                                |
| 13.3 Kitchen » Accessories          | Needs<br>Replacing   | Tenant         | No work top protector                                                                                                                                                                   |
| 13.4 Kitchen » Ceiling              | Needs<br>Cleaning    | Tenant         | Stained and dirty.                                                                                                                                                                      |
| 13.5 Kitchen » Decor                | Needs<br>Cleaning    | Tenant         | Multiple scrapes and scratches to the walls.                                                                                                                                            |
| 13.6 Kitchen » Woodwork             | Needs<br>Cleaning    | Tenant         | Stained and dirty.                                                                                                                                                                      |
| 13.7 Kitchen » Electrics            | Needs<br>Cleaning    | Tenant         | Dirty and greasy.                                                                                                                                                                       |
| 13.9 Kitchen » Kitchen<br>Cupboards | Needs<br>Maintenance | Tenant         | Cupboards are dirty, 2 x doors are unhinged and the remaining ones are loose. 1 x front draw is missing. There are multiple food items and accessories left in the cupboards and draws. |
| 13.9 Kitchen » Kitchen<br>Cupboards | Needs<br>Cleaning    | Tenant         | The cupboard bases are dirty and stained. The kitchen is generally dirty, greasy and requires cleaning.                                                                                 |
| 13.10 Kitchen » Appliances          | Needs<br>Cleaning    | Tenant         | The oven, hob and extractor are dirty and greasy.                                                                                                                                       |
| 13.11 Kitchen » Work Surfaces       | Needs<br>Cleaning    | Tenant         | Dirty but no visible damage.                                                                                                                                                            |
| 13.12 Kitchen » Flooring            | Needs<br>Replacing   | Tenant         | Multiple holes in the flooring. It is lifting near to the door thresholds, on the back door and the door to the dining room.                                                            |
| 14.1 Landing » Flooring             | Needs<br>Cleaning    | Tenant         | Requires cleaning                                                                                                                                                                       |
| 14.2 Landing » Woodwork             | Needs<br>Cleaning    | Tenant         | Scuffed and dirty.                                                                                                                                                                      |
| 14.3 Landing » Airing cupboard      | Needs<br>Cleaning    | Tenant         |                                                                                                                                                                                         |
| 14.5 Landing » Lighting             | Needs<br>Replacing   | Tenant         | The light shade is broken.                                                                                                                                                              |