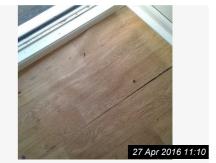

Ref #12 Ref #12

Ref #12

|                           |                                                                                                                                     | 0 1111                                              |                                                       |                 |
|---------------------------|-------------------------------------------------------------------------------------------------------------------------------------|-----------------------------------------------------|-------------------------------------------------------|-----------------|
| tem                       | Description                                                                                                                         | Condition at Check<br>In                            | Condition at Check Out                                | Tenant Comments |
| 13.1 Door                 | White upvc door with frosted glass; Chrome Handle and Key;                                                                          | Very good condition                                 | Needs Cleaning - Tenant                               |                 |
| 13.2 Window(s)            | White upvc windows.;                                                                                                                | Good condition. No visible damage.                  | Needs Cleaning - Tenant                               |                 |
| 13.3<br>Accessories       | Window netting. Glass worktop protector. Wall clock.                                                                                | All good condition                                  | Needs Replacing - Tenant                              |                 |
| 13.4 Ceiling              | White painted                                                                                                                       | Good clean condition                                | Needs Cleaning - Tenant                               |                 |
| 13.5 Decor                | Walls painted magnolia. Part tiled around the sink and part tiled white/beige around the worktops. Small tiled section to the wall. | All good condition                                  | Needs Cleaning - Tenant                               |                 |
| 13.6 Woodwork             | Painted white.                                                                                                                      | Reasonable condition. Some staining.;               | Needs Cleaning - Tenant                               |                 |
| 13.7 Electrics            | Frosted glass ceiling light. 3 double sockets. Oven spur. Extractor spur. Washing machine and boiler spur.;                         | Reasonable. All sockets clean and untested.         | Needs Cleaning - Tenant                               |                 |
| 13.8 Boiler               | Glowworm boiler.<br>Ultracom 24 cxi                                                                                                 | Very good condition.; Clean and Untested;           | As Check In                                           |                 |
| 13.9 Kitchen<br>Cupboards | Light oak effect units.<br>Stainless steel drainer.                                                                                 | All reasonable condition. Some chips to the units.; | Needs Maintenance - Tenant<br>Needs Cleaning - Tenant |                 |
| 13.10<br>Appliances       | Integrated Moffat oven and hob. Moffat extractor.;                                                                                  | Very good condition.                                | Needs Cleaning - Tenant                               |                 |
| 13.11 Work<br>Surfaces    | Black marble effect.                                                                                                                | Very good condition.; No visible damage.            | Needs Cleaning - Tenant                               |                 |
| 13.12 Flooring            | Oak effect wood flooring. Door mat.                                                                                                 | All good condition;<br>No visible damage.           | Needs Replacing - Tenant                              |                 |

| ACTIONS REQUIRED                    |                      |                |                                                                                                                                                                                         |
|-------------------------------------|----------------------|----------------|-----------------------------------------------------------------------------------------------------------------------------------------------------------------------------------------|
| Ref                                 | Action<br>Required   | Responsibility | Comments                                                                                                                                                                                |
| 13.3 Kitchen » Accessories          | Needs<br>Replacing   | Tenant         | No work top protector                                                                                                                                                                   |
| 13.4 Kitchen » Ceiling              | Needs<br>Cleaning    | Tenant         | Stained and dirty.                                                                                                                                                                      |
| 13.5 Kitchen » Decor                | Needs<br>Cleaning    | Tenant         | Multiple scrapes and scratches to the walls.                                                                                                                                            |
| 13.6 Kitchen » Woodwork             | Needs<br>Cleaning    | Tenant         | Stained and dirty.                                                                                                                                                                      |
| 13.7 Kitchen » Electrics            | Needs<br>Cleaning    | Tenant         | Dirty and greasy.                                                                                                                                                                       |
| 13.9 Kitchen » Kitchen<br>Cupboards | Needs<br>Maintenance | Tenant         | Cupboards are dirty, 2 x doors are unhinged and the remaining ones are loose. 1 x front draw is missing. There are multiple food items and accessories left in the cupboards and draws. |
| 13.9 Kitchen » Kitchen<br>Cupboards | Needs<br>Cleaning    | Tenant         | The cupboard bases are dirty and stained. The kitchen is generally dirty, greasy and requires cleaning.                                                                                 |
| 13.10 Kitchen » Appliances          | Needs<br>Cleaning    | Tenant         | The oven, hob and extractor are dirty and greasy.                                                                                                                                       |
| 13.11 Kitchen » Work Surfaces       | Needs<br>Cleaning    | Tenant         | Dirty but no visible damage.                                                                                                                                                            |
| 13.12 Kitchen » Flooring            | Needs<br>Replacing   | Tenant         | Multiple holes in the flooring. It is lifting near to the door thresholds, on the back door and the door to the dining room.                                                            |
| 14.1 Landing » Flooring             | Needs<br>Cleaning    | Tenant         | Requires cleaning                                                                                                                                                                       |
| 14.2 Landing » Woodwork             | Needs<br>Cleaning    | Tenant         | Scuffed and dirty.                                                                                                                                                                      |
| 14.3 Landing » Airing cupboard      | Needs<br>Cleaning    | Tenant         |                                                                                                                                                                                         |
| 14.5 Landing » Lighting             | Needs<br>Replacing   | Tenant         | The light shade is broken.                                                                                                                                                              |