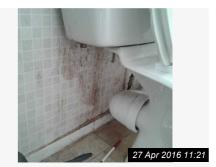

Ref #5

| 6. BATHROOM            |                                                                                                                                                           |                                                                                        |                                                    |                 |
|------------------------|-----------------------------------------------------------------------------------------------------------------------------------------------------------|----------------------------------------------------------------------------------------|----------------------------------------------------|-----------------|
| ltem                   | Description                                                                                                                                               | Condition at Check<br>In                                                               | Condition at Check Out                             | Tenant Comments |
| 6.1 Door               | White painted wood.<br>Chrome handle                                                                                                                      | Good condition.                                                                        | Needs Cleaning - Tenant                            |                 |
| 6.2 Walls              | Plastic coated tile effect.                                                                                                                               | Very good condition                                                                    | Needs Cleaning - Tenant                            |                 |
| 6.3 Ceiling            | Painted white.                                                                                                                                            | Appears freshly painted                                                                | Needs Maintenance - Tenant                         |                 |
| 6.4 Skirting           | N/A                                                                                                                                                       |                                                                                        | Needs Cleaning - Tenant                            |                 |
| 6.5 Flooring           | Beige stone effect lino                                                                                                                                   | Very good condition                                                                    | Needs Maintenance - Tenant                         |                 |
| 6.6 Heating            | White wall mounted heated towel rail.                                                                                                                     | Very good condition; Untested                                                          | As Check In                                        |                 |
| 6.7 Lighting           | Globe frosted light fitting.                                                                                                                              | Good condition                                                                         | As Check In                                        |                 |
| 6.8 Additional         | Towel rail. Wall units.                                                                                                                                   | All reasonable condition                                                               | Needs Replacing - Tenant                           |                 |
| 6.9 Window(s)          | White upvc. Frosted glass                                                                                                                                 | Some damage to surrounding frame. Some signs of condensation damage.                   | Needs Cleaning - Tenant                            |                 |
| 6.10 Blind             | White plastic Venetian effect broken in places.                                                                                                           | Damaged.                                                                               | Needs Replacing - Tenant                           |                 |
| 6.11 Bathroom<br>Suite | White plastic bath. White toilet with white plastic seat. White ceramic sink. Chrome taps with mixer shower over the bath. Plastic sliding shower screen. | All good condition.<br>Some signs of<br>condensation<br>damage to the bath<br>sealant. | Needs Cleaning - Tenant Needs Maintenance - Tenant |                 |

## 6. BATHROOM (CONT.)

Ref #6

Ref #6

27 Apr 2016 11:21

Ref #6

Ref #6

Ref #6

27 Apr 2016 11:23

| ACTIONS REQUIRED           |                      |                |                                                                              |
|----------------------------|----------------------|----------------|------------------------------------------------------------------------------|
| Ref                        | Action<br>Required   | Responsibility | Comments                                                                     |
| 5.1 Bedroom 3 » Door       | Needs<br>Replacing   | Tenant         | Unhinged and broken.                                                         |
| 5.2 Bedroom 3 » Walls      | Needs<br>Cleaning    | Tenant         | Multiple Stains and scuffs.                                                  |
| 5.2 Bedroom 3 » Walls      | Needs<br>Maintenance | Landlord       | There is significant damp/mould surrounding the window on the external wall. |
| 5.4 Bedroom 3 » Skirting   | Needs<br>Cleaning    | Tenant         | Scuffed and dirty. In need of cleaning.                                      |
| 5.5 Bedroom 3 » Flooring   | Needs<br>Cleaning    | Tenant         | In need of cleaning.                                                         |
| 5.6 Bedroom 3 » Heating    | Needs<br>Cleaning    | Tenant         |                                                                              |
| 5.7 Bedroom 3 » Lighting   | Needs<br>Replacing   | Tenant         | Broken                                                                       |
| 5.8 Bedroom 3 » Additional | Needs<br>Replacing   | Tenant         | Curtain has mould stains and the blinds are broken.                          |
| 5.8 Bedroom 3 » Additional | Needs<br>Cleaning    | Tenant         | Multiple items remain including a mattress and rubbush bags.                 |
| 5.9 Bedroom 3 » Window(s)  | Needs<br>Cleaning    | Tenant         |                                                                              |
| 6.1 Bathroom » Door        | Needs<br>Cleaning    | Tenant         | Xcuffs and dirty marks                                                       |
| 6.2 Bathroom » Walls       | Needs<br>Cleaning    | Tenant         |                                                                              |
| 6.3 Bathroom » Ceiling     | Needs<br>Maintenance | Tenant         | Paint peeling above the shower.                                              |
| 6.4 Bathroom » Skirting    | Needs<br>Cleaning    | Tenant         | Dirty                                                                        |
| 6.5 Bathroom » Flooring    | Needs<br>Maintenance | Tenant         | Lifting around the toilet area and drty.                                     |
| 6.8 Bathroom » Additional  | Needs<br>Replacing   | Tenant         | Multiple scuffs to the woodwork on the bathroom cabinet, and needs cleaning. |
| 6.9 Bathroom » Window(s)   | Needs<br>Cleaning    | Tenant         | Some mould staining.                                                         |

| ACTIONS REQUIRED                       |                      |                |                                                                                                                                                             |
|----------------------------------------|----------------------|----------------|-------------------------------------------------------------------------------------------------------------------------------------------------------------|
| Ref                                    | Action<br>Required   | Responsibility | Comments                                                                                                                                                    |
| 6.10 Bathroom » Blind                  | Needs<br>Replacing   | Tenant         | Broken and dirty.                                                                                                                                           |
| 6.11 Bathroom » Bathroom Suite         | Needs<br>Cleaning    | Tenant         | Generally dirty. Bath panel has scuffs and marks. The toilet is dirty and stained and the seat is broken. There are multiple mould stains to the rear wall. |
| 6.11 Bathroom » Bathroom Suite         | Needs<br>Maintenance | Tenant         | New toilet seat required. New Blind Required.                                                                                                               |
| 7.1 Manuals » Heating Manuals          | Needs<br>Replacing   | Tenant         | No boiler manual present.                                                                                                                                   |
| 8.1 Meter Readings » Gas<br>Meter      | Update               | N/A            | Reading 10166                                                                                                                                               |
| 8.2 Meter Readings » Electric<br>Meter | Update               | N/A            | £2.21 remaining on a key meter.                                                                                                                             |
| 10.3 Lounge » Decor                    | Needs<br>Maintenance | Landlord       | There is a large damp/mould patch to the left of the window. There are multiple scuffs, scrapes and drawings on the walls.                                  |
| 10.3 Lounge » Decor                    | Needs<br>Cleaning    | Tenant         | Generally dirty with rubbish remaining.                                                                                                                     |
| 10.7 Lounge » Blinds                   | Needs<br>Replacing   | Tenant         | The blinds are broken in the windows and will need replacing.                                                                                               |
| 10.8 Lounge » Woodwork                 | Needs<br>Cleaning    | Tenant         |                                                                                                                                                             |
| 11.3 Dining Room » Decor               | Needs<br>Cleaning    | Tenant         | There are multiple scuffs and drawings to the walls.                                                                                                        |
| 11.5 Dining Room » Flooring            | Needs<br>Maintenance | Tenant         | There are 2 large holes in the dining room floor. 1 x 19cm x by 3.5cm wide. 1 x 34cm x by 8cm wide.                                                         |
| 11.7 Dining Room » Woodwork            | Needs<br>Cleaning    | Tenant         |                                                                                                                                                             |
| 11.8 Dining Room » Blinds              | Needs<br>Replacing   | Tenant         | There is damage to the salts on the window blind.                                                                                                           |
| 12.3 Cellar » Accessories              | Needs<br>Cleaning    | Tenant         | There is a large amount of rubbish remaining.                                                                                                               |
| 13.1 Kitchen » Door                    | Needs<br>Cleaning    | Tenant         | Dirty and stained                                                                                                                                           |
| 13.2 Kitchen » Window(s)               | Needs<br>Cleaning    | Tenant         | Dirty and stained with some mould.                                                                                                                          |