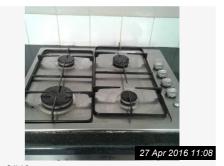

Ref #12 Ref #12

Ref #12

|                           |                                                                                                                                     | 0 1111                                              |                                                       |                 |
|---------------------------|-------------------------------------------------------------------------------------------------------------------------------------|-----------------------------------------------------|-------------------------------------------------------|-----------------|
| tem                       | Description                                                                                                                         | Condition at Check<br>In                            | Condition at Check Out                                | Tenant Comments |
| 13.1 Door                 | White upvc door with frosted glass; Chrome Handle and Key;                                                                          | Very good condition                                 | Needs Cleaning - Tenant                               |                 |
| 13.2 Window(s)            | White upvc windows.;                                                                                                                | Good condition. No visible damage.                  | Needs Cleaning - Tenant                               |                 |
| 13.3<br>Accessories       | Window netting. Glass worktop protector. Wall clock.                                                                                | All good condition                                  | Needs Replacing - Tenant                              |                 |
| 13.4 Ceiling              | White painted                                                                                                                       | Good clean condition                                | Needs Cleaning - Tenant                               |                 |
| 13.5 Decor                | Walls painted magnolia. Part tiled around the sink and part tiled white/beige around the worktops. Small tiled section to the wall. | All good condition                                  | Needs Cleaning - Tenant                               |                 |
| 13.6 Woodwork             | Painted white.                                                                                                                      | Reasonable condition. Some staining.;               | Needs Cleaning - Tenant                               |                 |
| 13.7 Electrics            | Frosted glass ceiling light. 3 double sockets. Oven spur. Extractor spur. Washing machine and boiler spur.;                         | Reasonable. All sockets clean and untested.         | Needs Cleaning - Tenant                               |                 |
| 13.8 Boiler               | Glowworm boiler.<br>Ultracom 24 cxi                                                                                                 | Very good condition.; Clean and Untested;           | As Check In                                           |                 |
| 13.9 Kitchen<br>Cupboards | Light oak effect units.<br>Stainless steel drainer.                                                                                 | All reasonable condition. Some chips to the units.; | Needs Maintenance - Tenant<br>Needs Cleaning - Tenant |                 |
| 13.10<br>Appliances       | Integrated Moffat oven and hob. Moffat extractor.;                                                                                  | Very good condition.                                | Needs Cleaning - Tenant                               |                 |
| 13.11 Work<br>Surfaces    | Black marble effect.                                                                                                                | Very good condition.; No visible damage.            | Needs Cleaning - Tenant                               |                 |
| 13.12 Flooring            | Oak effect wood flooring. Door mat.                                                                                                 | All good condition;<br>No visible damage.           | Needs Replacing - Tenant                              |                 |

| ACTIONS REQUIRED                    |                      |                |                                                                                                                                                                                         |
|-------------------------------------|----------------------|----------------|-----------------------------------------------------------------------------------------------------------------------------------------------------------------------------------------|
| Ref                                 | Action<br>Required   | Responsibility | Comments                                                                                                                                                                                |
| 13.3 Kitchen » Accessories          | Needs<br>Replacing   | Tenant         | No work top protector                                                                                                                                                                   |
| 13.4 Kitchen » Ceiling              | Needs<br>Cleaning    | Tenant         | Stained and dirty.                                                                                                                                                                      |
| 13.5 Kitchen » Decor                | Needs<br>Cleaning    | Tenant         | Multiple scrapes and scratches to the walls.                                                                                                                                            |
| 13.6 Kitchen » Woodwork             | Needs<br>Cleaning    | Tenant         | Stained and dirty.                                                                                                                                                                      |
| 13.7 Kitchen » Electrics            | Needs<br>Cleaning    | Tenant         | Dirty and greasy.                                                                                                                                                                       |
| 13.9 Kitchen » Kitchen<br>Cupboards | Needs<br>Maintenance | Tenant         | Cupboards are dirty, 2 x doors are unhinged and the remaining ones are loose. 1 x front draw is missing. There are multiple food items and accessories left in the cupboards and draws. |
| 13.9 Kitchen » Kitchen<br>Cupboards | Needs<br>Cleaning    | Tenant         | The cupboard bases are dirty and stained. The kitchen is generally dirty, greasy and requires cleaning.                                                                                 |
| 13.10 Kitchen » Appliances          | Needs<br>Cleaning    | Tenant         | The oven, hob and extractor are dirty and greasy.                                                                                                                                       |
| 13.11 Kitchen » Work Surfaces       | Needs<br>Cleaning    | Tenant         | Dirty but no visible damage.                                                                                                                                                            |
| 13.12 Kitchen » Flooring            | Needs<br>Replacing   | Tenant         | Multiple holes in the flooring. It is lifting near to the door thresholds, on the back door and the door to the dining room.                                                            |
| 14.1 Landing » Flooring             | Needs<br>Cleaning    | Tenant         | Requires cleaning                                                                                                                                                                       |
| 14.2 Landing » Woodwork             | Needs<br>Cleaning    | Tenant         | Scuffed and dirty.                                                                                                                                                                      |
| 14.3 Landing » Airing cupboard      | Needs<br>Cleaning    | Tenant         |                                                                                                                                                                                         |
| 14.5 Landing » Lighting             | Needs<br>Replacing   | Tenant         | The light shade is broken.                                                                                                                                                              |