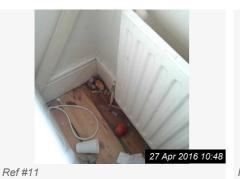

| 11. DINING ROOM |                                                                                                         |                                                                                               |                            |                 |  |  |
|-----------------|---------------------------------------------------------------------------------------------------------|-----------------------------------------------------------------------------------------------|----------------------------|-----------------|--|--|
| Item            | Description                                                                                             | Condition at Check<br>In                                                                      | Condition at Check Out     | Tenant Comments |  |  |
| 11.1 Additional | 2 x wall shelves. Air vent.<br>Glass light shade                                                        | Appears in good condition;                                                                    | As Check In                |                 |  |  |
| 11.2 Ceiling    | Artex painted white. Coving painted white.                                                              | Very good condition                                                                           | As Check In                |                 |  |  |
| 11.3 Decor      | Magnolia painted walls.<br>Some wall plugs. Picture<br>hook. Wood panelled<br>arch effect, painted red. | Appear freshly painted. Some paint damage to wall arch effect. Small hole for tv ariel cable. | Needs Cleaning - Tenant    |                 |  |  |
| 11.4 Electrics  | 3 x double sockets. Light switch. Friedland sensor.                                                     | All good condition;<br>Untested                                                               | As Check In                |                 |  |  |
| 11.5 Flooring   | Original wood floorboards, treated. Small tiled area surrounding chimney breast.                        | Very good condition.                                                                          | Needs Maintenance - Tenant |                 |  |  |
| 11.6 Heating    | Single. radiator.                                                                                       | Reasonable condition. Some paint chipped.                                                     | As Check In                |                 |  |  |
| 11.7 Woodwork   | White painted skirtings.<br>White painted wood door<br>with chrome handle.;                             | Reasonable condition.                                                                         | Needs Cleaning - Tenant    |                 |  |  |
| 11.8 Blinds     | White plastic Venetian effect.                                                                          | Fair condition.<br>Some damage.                                                               | Needs Replacing - Tenant   |                 |  |  |

Ref #11

Ref #11

| 12. CELLAR       |                                      |                          |                         |                 |  |  |
|------------------|--------------------------------------|--------------------------|-------------------------|-----------------|--|--|
| Item             | Description                          | Condition at Check<br>In | Condition at Check Out  | Tenant Comments |  |  |
| 12.1 Cellar      | Concrete stricture. Light fittings.; | Reasonable               | As Check In             |                 |  |  |
| 12.2 Electrics   | Consumer Unit                        | Clean and Untested;      | As Check In             |                 |  |  |
| 12.3 Accessories | Additional carpet. Shelf unit.;      | Not examined;            | Needs Cleaning - Tenant |                 |  |  |