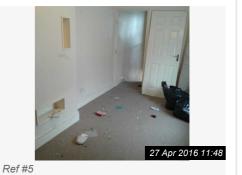

Ref #4

Ref #4

| 5. BEDROOM 3   |                                                                       |                                                 |                                                      |                 |  |  |
|----------------|-----------------------------------------------------------------------|-------------------------------------------------|------------------------------------------------------|-----------------|--|--|
| Item           | Description                                                           | Condition at Check<br>In                        | Condition at Check Out                               | Tenant Comments |  |  |
| 5.1 Door       | White wood. Painted.<br>Chrome handle                                 | Good clean condition                            | Needs Replacing - Tenant                             |                 |  |  |
| 5.2 Walls      | Painted magnolia. Wall plugs remaining.                               | Good clean<br>condition. No<br>marks            | Needs Cleaning - Tenant Needs Maintenance - Landlord |                 |  |  |
| 5.3 Ceiling    | Painted white. Coving painted white.                                  | Very good condition                             | As Check In                                          |                 |  |  |
| 5.4 Skirting   | Painted white.                                                        | Some small stains.<br>Fairly good<br>condition. | Needs Cleaning - Tenant                              |                 |  |  |
| 5.5 Flooring   | Brown oatmeal carpet                                                  | Appears freshly laid                            | Needs Cleaning - Tenant                              |                 |  |  |
| 5.6 Heating    | 2 single radiators.                                                   | Some paint chipped. Overall good                | Needs Cleaning - Tenant                              |                 |  |  |
| 5.7 Lighting   | Paper globe                                                           | Good condition                                  | Needs Replacing - Tenant                             |                 |  |  |
| 5.8 Additional | Alcoves in chimney breast. Sand coloured roller blinds. Net curtains. | Good condition                                  | Needs Replacing - Tenant<br>Needs Cleaning - Tenant  |                 |  |  |
| 5.9 Window(s)  | White upvc.                                                           | Good condition. No visible damage               | Needs Cleaning - Tenant                              |                 |  |  |
| 5.10 Electrics | 3 double sockets. Tv ariel.                                           | Good condition.<br>Untested.                    | As Check In                                          |                 |  |  |

## 5. BEDROOM 3 (CONT.)

Ref #5

Ref #5

Ref #5

Ref #5

Ref #5

Ref #5

Ref #5

| ACTIONS REQUIRED           |                      |                |                                                                              |
|----------------------------|----------------------|----------------|------------------------------------------------------------------------------|
| Ref                        | Action<br>Required   | Responsibility | Comments                                                                     |
| 5.1 Bedroom 3 » Door       | Needs<br>Replacing   | Tenant         | Unhinged and broken.                                                         |
| 5.2 Bedroom 3 » Walls      | Needs<br>Cleaning    | Tenant         | Multiple Stains and scuffs.                                                  |
| 5.2 Bedroom 3 » Walls      | Needs<br>Maintenance | Landlord       | There is significant damp/mould surrounding the window on the external wall. |
| 5.4 Bedroom 3 » Skirting   | Needs<br>Cleaning    | Tenant         | Scuffed and dirty. In need of cleaning.                                      |
| 5.5 Bedroom 3 » Flooring   | Needs<br>Cleaning    | Tenant         | In need of cleaning.                                                         |
| 5.6 Bedroom 3 » Heating    | Needs<br>Cleaning    | Tenant         |                                                                              |
| 5.7 Bedroom 3 » Lighting   | Needs<br>Replacing   | Tenant         | Broken                                                                       |
| 5.8 Bedroom 3 » Additional | Needs<br>Replacing   | Tenant         | Curtain has mould stains and the blinds are broken.                          |
| 5.8 Bedroom 3 » Additional | Needs<br>Cleaning    | Tenant         | Multiple items remain including a mattress and rubbush bags.                 |
| 5.9 Bedroom 3 » Window(s)  | Needs<br>Cleaning    | Tenant         |                                                                              |
| 6.1 Bathroom » Door        | Needs<br>Cleaning    | Tenant         | Xcuffs and dirty marks                                                       |
| 6.2 Bathroom » Walls       | Needs<br>Cleaning    | Tenant         |                                                                              |
| 6.3 Bathroom » Ceiling     | Needs<br>Maintenance | Tenant         | Paint peeling above the shower.                                              |
| 6.4 Bathroom » Skirting    | Needs<br>Cleaning    | Tenant         | Dirty                                                                        |
| 6.5 Bathroom » Flooring    | Needs<br>Maintenance | Tenant         | Lifting around the toilet area and drty.                                     |
| 6.8 Bathroom » Additional  | Needs<br>Replacing   | Tenant         | Multiple scuffs to the woodwork on the bathroom cabinet, and needs cleaning. |
| 6.9 Bathroom » Window(s)   | Needs<br>Cleaning    | Tenant         | Some mould staining.                                                         |