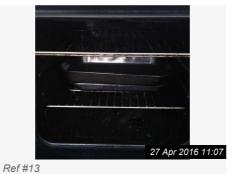

Ref #12 Ref #12

Ref #12

|                           |                                                                                                                                     | 0 1111                                              |                                                       |                 |
|---------------------------|-------------------------------------------------------------------------------------------------------------------------------------|-----------------------------------------------------|-------------------------------------------------------|-----------------|
| tem                       | Description                                                                                                                         | Condition at Check<br>In                            | Condition at Check Out                                | Tenant Comments |
| 13.1 Door                 | White upvc door with frosted glass; Chrome Handle and Key;                                                                          | Very good condition                                 | Needs Cleaning - Tenant                               |                 |
| 13.2 Window(s)            | White upvc windows.;                                                                                                                | Good condition. No visible damage.                  | Needs Cleaning - Tenant                               |                 |
| 13.3<br>Accessories       | Window netting. Glass worktop protector. Wall clock.                                                                                | All good condition                                  | Needs Replacing - Tenant                              |                 |
| 13.4 Ceiling              | White painted                                                                                                                       | Good clean condition                                | Needs Cleaning - Tenant                               |                 |
| 13.5 Decor                | Walls painted magnolia. Part tiled around the sink and part tiled white/beige around the worktops. Small tiled section to the wall. | All good condition                                  | Needs Cleaning - Tenant                               |                 |
| 13.6 Woodwork             | Painted white.                                                                                                                      | Reasonable condition. Some staining.;               | Needs Cleaning - Tenant                               |                 |
| 13.7 Electrics            | Frosted glass ceiling light. 3 double sockets. Oven spur. Extractor spur. Washing machine and boiler spur.;                         | Reasonable. All sockets clean and untested.         | Needs Cleaning - Tenant                               |                 |
| 13.8 Boiler               | Glowworm boiler.<br>Ultracom 24 cxi                                                                                                 | Very good condition.; Clean and Untested;           | As Check In                                           |                 |
| 13.9 Kitchen<br>Cupboards | Light oak effect units.<br>Stainless steel drainer.                                                                                 | All reasonable condition. Some chips to the units.; | Needs Maintenance - Tenant<br>Needs Cleaning - Tenant |                 |
| 13.10<br>Appliances       | Integrated Moffat oven and hob. Moffat extractor.;                                                                                  | Very good condition.                                | Needs Cleaning - Tenant                               |                 |
| 13.11 Work<br>Surfaces    | Black marble effect.                                                                                                                | Very good condition.; No visible damage.            | Needs Cleaning - Tenant                               |                 |
| 13.12 Flooring            | Oak effect wood flooring. Door mat.                                                                                                 | All good condition;<br>No visible damage.           | Needs Replacing - Tenant                              |                 |

| ACTIONS REQUIRED                    |                      |                |                                                                                                                                                                                         |
|-------------------------------------|----------------------|----------------|-----------------------------------------------------------------------------------------------------------------------------------------------------------------------------------------|
| Ref                                 | Action<br>Required   | Responsibility | Comments                                                                                                                                                                                |
| 13.3 Kitchen » Accessories          | Needs<br>Replacing   | Tenant         | No work top protector                                                                                                                                                                   |
| 13.4 Kitchen » Ceiling              | Needs<br>Cleaning    | Tenant         | Stained and dirty.                                                                                                                                                                      |
| 13.5 Kitchen » Decor                | Needs<br>Cleaning    | Tenant         | Multiple scrapes and scratches to the walls.                                                                                                                                            |
| 13.6 Kitchen » Woodwork             | Needs<br>Cleaning    | Tenant         | Stained and dirty.                                                                                                                                                                      |
| 13.7 Kitchen » Electrics            | Needs<br>Cleaning    | Tenant         | Dirty and greasy.                                                                                                                                                                       |
| 13.9 Kitchen » Kitchen<br>Cupboards | Needs<br>Maintenance | Tenant         | Cupboards are dirty, 2 x doors are unhinged and the remaining ones are loose. 1 x front draw is missing. There are multiple food items and accessories left in the cupboards and draws. |
| 13.9 Kitchen » Kitchen<br>Cupboards | Needs<br>Cleaning    | Tenant         | The cupboard bases are dirty and stained. The kitchen is generally dirty, greasy and requires cleaning.                                                                                 |
| 13.10 Kitchen » Appliances          | Needs<br>Cleaning    | Tenant         | The oven, hob and extractor are dirty and greasy.                                                                                                                                       |
| 13.11 Kitchen » Work Surfaces       | Needs<br>Cleaning    | Tenant         | Dirty but no visible damage.                                                                                                                                                            |
| 13.12 Kitchen » Flooring            | Needs<br>Replacing   | Tenant         | Multiple holes in the flooring. It is lifting near to the door thresholds, on the back door and the door to the dining room.                                                            |
| 14.1 Landing » Flooring             | Needs<br>Cleaning    | Tenant         | Requires cleaning                                                                                                                                                                       |
| 14.2 Landing » Woodwork             | Needs<br>Cleaning    | Tenant         | Scuffed and dirty.                                                                                                                                                                      |
| 14.3 Landing » Airing cupboard      | Needs<br>Cleaning    | Tenant         |                                                                                                                                                                                         |
| 14.5 Landing » Lighting             | Needs<br>Replacing   | Tenant         | The light shade is broken.                                                                                                                                                              |