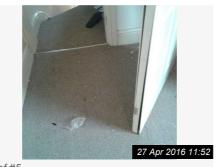

## 5. BEDROOM 3 (CONT.)

Ref #5

Ref #5

Ref #5

Ref #5

Ref #5

Ref #5

Ref #5

| ACTIONS REQUIRED           |                      |                |                                                                              |
|----------------------------|----------------------|----------------|------------------------------------------------------------------------------|
| Ref                        | Action<br>Required   | Responsibility | Comments                                                                     |
| 5.1 Bedroom 3 » Door       | Needs<br>Replacing   | Tenant         | Unhinged and broken.                                                         |
| 5.2 Bedroom 3 » Walls      | Needs<br>Cleaning    | Tenant         | Multiple Stains and scuffs.                                                  |
| 5.2 Bedroom 3 » Walls      | Needs<br>Maintenance | Landlord       | There is significant damp/mould surrounding the window on the external wall. |
| 5.4 Bedroom 3 » Skirting   | Needs<br>Cleaning    | Tenant         | Scuffed and dirty. In need of cleaning.                                      |
| 5.5 Bedroom 3 » Flooring   | Needs<br>Cleaning    | Tenant         | In need of cleaning.                                                         |
| 5.6 Bedroom 3 » Heating    | Needs<br>Cleaning    | Tenant         |                                                                              |
| 5.7 Bedroom 3 » Lighting   | Needs<br>Replacing   | Tenant         | Broken                                                                       |
| 5.8 Bedroom 3 » Additional | Needs<br>Replacing   | Tenant         | Curtain has mould stains and the blinds are broken.                          |
| 5.8 Bedroom 3 » Additional | Needs<br>Cleaning    | Tenant         | Multiple items remain including a mattress and rubbush bags.                 |
| 5.9 Bedroom 3 » Window(s)  | Needs<br>Cleaning    | Tenant         |                                                                              |
| 6.1 Bathroom » Door        | Needs<br>Cleaning    | Tenant         | Xcuffs and dirty marks                                                       |
| 6.2 Bathroom » Walls       | Needs<br>Cleaning    | Tenant         |                                                                              |
| 6.3 Bathroom » Ceiling     | Needs<br>Maintenance | Tenant         | Paint peeling above the shower.                                              |
| 6.4 Bathroom » Skirting    | Needs<br>Cleaning    | Tenant         | Dirty                                                                        |
| 6.5 Bathroom » Flooring    | Needs<br>Maintenance | Tenant         | Lifting around the toilet area and drty.                                     |
| 6.8 Bathroom » Additional  | Needs<br>Replacing   | Tenant         | Multiple scuffs to the woodwork on the bathroom cabinet, and needs cleaning. |
| 6.9 Bathroom » Window(s)   | Needs<br>Cleaning    | Tenant         | Some mould staining.                                                         |