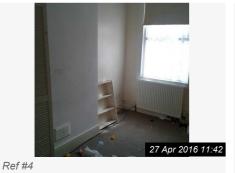

Ref #4

Ref #4

| 5. BEDROOM 3   |                                                                       |                                                 |                                                      |                 |  |  |
|----------------|-----------------------------------------------------------------------|-------------------------------------------------|------------------------------------------------------|-----------------|--|--|
| Item           | Description                                                           | Condition at Check<br>In                        | Condition at Check Out                               | Tenant Comments |  |  |
| 5.1 Door       | White wood. Painted.<br>Chrome handle                                 | Good clean condition                            | Needs Replacing - Tenant                             |                 |  |  |
| 5.2 Walls      | Painted magnolia. Wall plugs remaining.                               | Good clean<br>condition. No<br>marks            | Needs Cleaning - Tenant Needs Maintenance - Landlord |                 |  |  |
| 5.3 Ceiling    | Painted white. Coving painted white.                                  | Very good condition                             | As Check In                                          |                 |  |  |
| 5.4 Skirting   | Painted white.                                                        | Some small stains.<br>Fairly good<br>condition. | Needs Cleaning - Tenant                              |                 |  |  |
| 5.5 Flooring   | Brown oatmeal carpet                                                  | Appears freshly laid                            | Needs Cleaning - Tenant                              |                 |  |  |
| 5.6 Heating    | 2 single radiators.                                                   | Some paint chipped. Overall good                | Needs Cleaning - Tenant                              |                 |  |  |
| 5.7 Lighting   | Paper globe                                                           | Good condition                                  | Needs Replacing - Tenant                             |                 |  |  |
| 5.8 Additional | Alcoves in chimney breast. Sand coloured roller blinds. Net curtains. | Good condition                                  | Needs Replacing - Tenant<br>Needs Cleaning - Tenant  |                 |  |  |
| 5.9 Window(s)  | White upvc.                                                           | Good condition. No visible damage               | Needs Cleaning - Tenant                              |                 |  |  |
| 5.10 Electrics | 3 double sockets. Tv ariel.                                           | Good condition.<br>Untested.                    | As Check In                                          |                 |  |  |