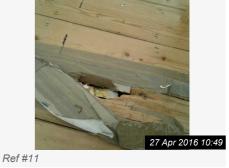

| 11. DINING ROOM |                                                                                                         |                                                                                               |                            |                 |  |  |
|-----------------|---------------------------------------------------------------------------------------------------------|-----------------------------------------------------------------------------------------------|----------------------------|-----------------|--|--|
| Item            | Description                                                                                             | Condition at Check<br>In                                                                      | Condition at Check Out     | Tenant Comments |  |  |
| 11.1 Additional | 2 x wall shelves. Air vent.<br>Glass light shade                                                        | Appears in good condition;                                                                    | As Check In                |                 |  |  |
| 11.2 Ceiling    | Artex painted white. Coving painted white.                                                              | Very good condition                                                                           | As Check In                |                 |  |  |
| 11.3 Decor      | Magnolia painted walls.<br>Some wall plugs. Picture<br>hook. Wood panelled<br>arch effect, painted red. | Appear freshly painted. Some paint damage to wall arch effect. Small hole for tv ariel cable. | Needs Cleaning - Tenant    |                 |  |  |
| 11.4 Electrics  | 3 x double sockets. Light switch. Friedland sensor.                                                     | All good condition;<br>Untested                                                               | As Check In                |                 |  |  |
| 11.5 Flooring   | Original wood floorboards, treated. Small tiled area surrounding chimney breast.                        | Very good condition.                                                                          | Needs Maintenance - Tenant |                 |  |  |
| 11.6 Heating    | Single. radiator.                                                                                       | Reasonable condition. Some paint chipped.                                                     | As Check In                |                 |  |  |
| 11.7 Woodwork   | White painted skirtings.<br>White painted wood door<br>with chrome handle.;                             | Reasonable condition.                                                                         | Needs Cleaning - Tenant    |                 |  |  |
| 11.8 Blinds     | White plastic Venetian effect.                                                                          | Fair condition.<br>Some damage.                                                               | Needs Replacing - Tenant   |                 |  |  |

| ACTIONS REQUIRED                       |                      |                |                                                                                                                                                             |
|----------------------------------------|----------------------|----------------|-------------------------------------------------------------------------------------------------------------------------------------------------------------|
| Ref                                    | Action<br>Required   | Responsibility | Comments                                                                                                                                                    |
| 6.10 Bathroom » Blind                  | Needs<br>Replacing   | Tenant         | Broken and dirty.                                                                                                                                           |
| 6.11 Bathroom » Bathroom Suite         | Needs<br>Cleaning    | Tenant         | Generally dirty. Bath panel has scuffs and marks. The toilet is dirty and stained and the seat is broken. There are multiple mould stains to the rear wall. |
| 6.11 Bathroom » Bathroom Suite         | Needs<br>Maintenance | Tenant         | New toilet seat required. New Blind Required.                                                                                                               |
| 7.1 Manuals » Heating Manuals          | Needs<br>Replacing   | Tenant         | No boiler manual present.                                                                                                                                   |
| 8.1 Meter Readings » Gas<br>Meter      | Update               | N/A            | Reading 10166                                                                                                                                               |
| 8.2 Meter Readings » Electric<br>Meter | Update               | N/A            | £2.21 remaining on a key meter.                                                                                                                             |
| 10.3 Lounge » Decor                    | Needs<br>Maintenance | Landlord       | There is a large damp/mould patch to the left of the window. There are multiple scuffs, scrapes and drawings on the walls.                                  |
| 10.3 Lounge » Decor                    | Needs<br>Cleaning    | Tenant         | Generally dirty with rubbish remaining.                                                                                                                     |
| 10.7 Lounge » Blinds                   | Needs<br>Replacing   | Tenant         | The blinds are broken in the windows and will need replacing.                                                                                               |
| 10.8 Lounge » Woodwork                 | Needs<br>Cleaning    | Tenant         |                                                                                                                                                             |
| 11.3 Dining Room » Decor               | Needs<br>Cleaning    | Tenant         | There are multiple scuffs and drawings to the walls.                                                                                                        |
| 11.5 Dining Room » Flooring            | Needs<br>Maintenance | Tenant         | There are 2 large holes in the dining room floor. 1 x 19cm x by 3.5cm wide. 1 x 34cm x by 8cm wide.                                                         |
| 11.7 Dining Room » Woodwork            | Needs<br>Cleaning    | Tenant         |                                                                                                                                                             |
| 11.8 Dining Room » Blinds              | Needs<br>Replacing   | Tenant         | There is damage to the salts on the window blind.                                                                                                           |
| 12.3 Cellar » Accessories              | Needs<br>Cleaning    | Tenant         | There is a large amount of rubbish remaining.                                                                                                               |
| 13.1 Kitchen » Door                    | Needs<br>Cleaning    | Tenant         | Dirty and stained                                                                                                                                           |
| 13.2 Kitchen » Window(s)               | Needs<br>Cleaning    | Tenant         | Dirty and stained with some mould.                                                                                                                          |