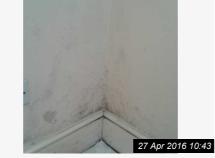

## 5. BEDROOM 3 (CONT.)

Ref #5

Ref #5

Ref #5

Ref #5

Ref #5

Ref #5

Ref #5

Ref #5

| 6. BATHROOM            |                                                                                                                                                           |                                                                                        |                                                    |                 |
|------------------------|-----------------------------------------------------------------------------------------------------------------------------------------------------------|----------------------------------------------------------------------------------------|----------------------------------------------------|-----------------|
| ltem                   | Description                                                                                                                                               | Condition at Check<br>In                                                               | Condition at Check Out                             | Tenant Comments |
| 6.1 Door               | White painted wood.<br>Chrome handle                                                                                                                      | Good condition.                                                                        | Needs Cleaning - Tenant                            |                 |
| 6.2 Walls              | Plastic coated tile effect.                                                                                                                               | Very good condition                                                                    | Needs Cleaning - Tenant                            |                 |
| 6.3 Ceiling            | Painted white.                                                                                                                                            | Appears freshly painted                                                                | Needs Maintenance - Tenant                         |                 |
| 6.4 Skirting           | N/A                                                                                                                                                       |                                                                                        | Needs Cleaning - Tenant                            |                 |
| 6.5 Flooring           | Beige stone effect lino                                                                                                                                   | Very good condition                                                                    | Needs Maintenance - Tenant                         |                 |
| 6.6 Heating            | White wall mounted heated towel rail.                                                                                                                     | Very good condition; Untested                                                          | As Check In                                        |                 |
| 6.7 Lighting           | Globe frosted light fitting.                                                                                                                              | Good condition                                                                         | As Check In                                        |                 |
| 6.8 Additional         | Towel rail. Wall units.                                                                                                                                   | All reasonable condition                                                               | Needs Replacing - Tenant                           |                 |
| 6.9 Window(s)          | White upvc. Frosted glass                                                                                                                                 | Some damage to surrounding frame. Some signs of condensation damage.                   | Needs Cleaning - Tenant                            |                 |
| 6.10 Blind             | White plastic Venetian effect broken in places.                                                                                                           | Damaged.                                                                               | Needs Replacing - Tenant                           |                 |
| 6.11 Bathroom<br>Suite | White plastic bath. White toilet with white plastic seat. White ceramic sink. Chrome taps with mixer shower over the bath. Plastic sliding shower screen. | All good condition.<br>Some signs of<br>condensation<br>damage to the bath<br>sealant. | Needs Cleaning - Tenant Needs Maintenance - Tenant |                 |

| ACTIONS REQUIRED           |                      |                |                                                                              |
|----------------------------|----------------------|----------------|------------------------------------------------------------------------------|
| Ref                        | Action<br>Required   | Responsibility | Comments                                                                     |
| 5.1 Bedroom 3 » Door       | Needs<br>Replacing   | Tenant         | Unhinged and broken.                                                         |
| 5.2 Bedroom 3 » Walls      | Needs<br>Cleaning    | Tenant         | Multiple Stains and scuffs.                                                  |
| 5.2 Bedroom 3 » Walls      | Needs<br>Maintenance | Landlord       | There is significant damp/mould surrounding the window on the external wall. |
| 5.4 Bedroom 3 » Skirting   | Needs<br>Cleaning    | Tenant         | Scuffed and dirty. In need of cleaning.                                      |
| 5.5 Bedroom 3 » Flooring   | Needs<br>Cleaning    | Tenant         | In need of cleaning.                                                         |
| 5.6 Bedroom 3 » Heating    | Needs<br>Cleaning    | Tenant         |                                                                              |
| 5.7 Bedroom 3 » Lighting   | Needs<br>Replacing   | Tenant         | Broken                                                                       |
| 5.8 Bedroom 3 » Additional | Needs<br>Replacing   | Tenant         | Curtain has mould stains and the blinds are broken.                          |
| 5.8 Bedroom 3 » Additional | Needs<br>Cleaning    | Tenant         | Multiple items remain including a mattress and rubbush bags.                 |
| 5.9 Bedroom 3 » Window(s)  | Needs<br>Cleaning    | Tenant         |                                                                              |
| 6.1 Bathroom » Door        | Needs<br>Cleaning    | Tenant         | Xcuffs and dirty marks                                                       |
| 6.2 Bathroom » Walls       | Needs<br>Cleaning    | Tenant         |                                                                              |
| 6.3 Bathroom » Ceiling     | Needs<br>Maintenance | Tenant         | Paint peeling above the shower.                                              |
| 6.4 Bathroom » Skirting    | Needs<br>Cleaning    | Tenant         | Dirty                                                                        |
| 6.5 Bathroom » Flooring    | Needs<br>Maintenance | Tenant         | Lifting around the toilet area and drty.                                     |
| 6.8 Bathroom » Additional  | Needs<br>Replacing   | Tenant         | Multiple scuffs to the woodwork on the bathroom cabinet, and needs cleaning. |
| 6.9 Bathroom » Window(s)   | Needs<br>Cleaning    | Tenant         | Some mould staining.                                                         |