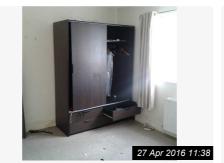

## 3. BEDROOM 1 (CONT.)

Ref #3

Ref #3 Ref #3

Ref #3

| 4. BEDROOM 2   | 4. BEDROOM 2                                                                               |                                                                            |                            |                 |  |  |  |
|----------------|--------------------------------------------------------------------------------------------|----------------------------------------------------------------------------|----------------------------|-----------------|--|--|--|
| Item           | Description                                                                                | Condition at Check<br>In                                                   | Condition at Check Out     | Tenant Comments |  |  |  |
| 4.1 Door       | Painted white. Chrome handle.                                                              | Good condition                                                             | Needs Cleaning - Tenant    |                 |  |  |  |
| 4.2 Walls      | Painted magnolia.                                                                          | Good clean<br>condition. No scuffs<br>or marks. Some wall<br>plugs remain. | Needs Maintenance - Tenant |                 |  |  |  |
| 4.3 Ceiling    | Painted white. Coving painted white                                                        | Very good condition.                                                       | As Check In                |                 |  |  |  |
| 4.4 Skirting   | Painted white gloss.                                                                       | Some staining and paint chipped                                            | Needs Maintenance - Tenant |                 |  |  |  |
| 4.5 Flooring   | Brown oatmeal carpet                                                                       | Appears freshly laid                                                       | Needs Cleaning - Tenant    |                 |  |  |  |
| 4.6 Heating    | Single radiator                                                                            | Good condition.<br>Some chips to the<br>paintwork                          | As Check In                |                 |  |  |  |
| 4.7 Lighting   | Paper globe shade                                                                          | Good condition                                                             | As Check In                |                 |  |  |  |
| 4.8 Additional | Fitted cupboard. Air vent to chimney breast. Net curtain to window and beige roller blind. | Good clean<br>condition ; Blind<br>Working                                 | As Check In                |                 |  |  |  |
| 4.9 Window(s)  | White upvc.                                                                                | No visible damage                                                          | As Check In                |                 |  |  |  |
| 4.10 Electrics | 3 double sockets. TV<br>Ariel cable.                                                       | All good condition;<br>Untested                                            | As Check In                |                 |  |  |  |

Ref #4

Ref #4

| 5. BEDROOM 3   |                                                                       |                                                 |                                                      |                 |  |  |
|----------------|-----------------------------------------------------------------------|-------------------------------------------------|------------------------------------------------------|-----------------|--|--|
| Item           | Description                                                           | Condition at Check<br>In                        | Condition at Check Out                               | Tenant Comments |  |  |
| 5.1 Door       | White wood. Painted.<br>Chrome handle                                 | Good clean condition                            | Needs Replacing - Tenant                             |                 |  |  |
| 5.2 Walls      | Painted magnolia. Wall plugs remaining.                               | Good clean<br>condition. No<br>marks            | Needs Cleaning - Tenant Needs Maintenance - Landlord |                 |  |  |
| 5.3 Ceiling    | Painted white. Coving painted white.                                  | Very good condition                             | As Check In                                          |                 |  |  |
| 5.4 Skirting   | Painted white.                                                        | Some small stains.<br>Fairly good<br>condition. | Needs Cleaning - Tenant                              |                 |  |  |
| 5.5 Flooring   | Brown oatmeal carpet                                                  | Appears freshly laid                            | Needs Cleaning - Tenant                              |                 |  |  |
| 5.6 Heating    | 2 single radiators.                                                   | Some paint chipped. Overall good                | Needs Cleaning - Tenant                              |                 |  |  |
| 5.7 Lighting   | Paper globe                                                           | Good condition                                  | Needs Replacing - Tenant                             |                 |  |  |
| 5.8 Additional | Alcoves in chimney breast. Sand coloured roller blinds. Net curtains. | Good condition                                  | Needs Replacing - Tenant<br>Needs Cleaning - Tenant  |                 |  |  |
| 5.9 Window(s)  | White upvc.                                                           | Good condition. No visible damage               | Needs Cleaning - Tenant                              |                 |  |  |
| 5.10 Electrics | 3 double sockets. Tv ariel.                                           | Good condition.<br>Untested.                    | As Check In                                          |                 |  |  |