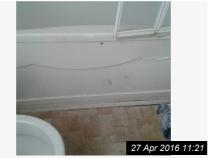

Ref #5

| 6. BATHROOM            |                                                                                                                                                           |                                                                                        |                                                    |                 |
|------------------------|-----------------------------------------------------------------------------------------------------------------------------------------------------------|----------------------------------------------------------------------------------------|----------------------------------------------------|-----------------|
| ltem                   | Description                                                                                                                                               | Condition at Check<br>In                                                               | Condition at Check Out                             | Tenant Comments |
| 6.1 Door               | White painted wood.<br>Chrome handle                                                                                                                      | Good condition.                                                                        | Needs Cleaning - Tenant                            |                 |
| 6.2 Walls              | Plastic coated tile effect.                                                                                                                               | Very good condition                                                                    | Needs Cleaning - Tenant                            |                 |
| 6.3 Ceiling            | Painted white.                                                                                                                                            | Appears freshly painted                                                                | Needs Maintenance - Tenant                         |                 |
| 6.4 Skirting           | N/A                                                                                                                                                       |                                                                                        | Needs Cleaning - Tenant                            |                 |
| 6.5 Flooring           | Beige stone effect lino                                                                                                                                   | Very good condition                                                                    | Needs Maintenance - Tenant                         |                 |
| 6.6 Heating            | White wall mounted heated towel rail.                                                                                                                     | Very good condition; Untested                                                          | As Check In                                        |                 |
| 6.7 Lighting           | Globe frosted light fitting.                                                                                                                              | Good condition                                                                         | As Check In                                        |                 |
| 6.8 Additional         | Towel rail. Wall units.                                                                                                                                   | All reasonable condition                                                               | Needs Replacing - Tenant                           |                 |
| 6.9 Window(s)          | White upvc. Frosted glass                                                                                                                                 | Some damage to surrounding frame. Some signs of condensation damage.                   | Needs Cleaning - Tenant                            |                 |
| 6.10 Blind             | White plastic Venetian effect broken in places.                                                                                                           | Damaged.                                                                               | Needs Replacing - Tenant                           |                 |
| 6.11 Bathroom<br>Suite | White plastic bath. White toilet with white plastic seat. White ceramic sink. Chrome taps with mixer shower over the bath. Plastic sliding shower screen. | All good condition.<br>Some signs of<br>condensation<br>damage to the bath<br>sealant. | Needs Cleaning - Tenant Needs Maintenance - Tenant |                 |

## 6. BATHROOM (CONT.)

Ref #6

Ref #6

27 Apr 2016 11:21

Ref #6

Ref #6

Ref #6

27 Apr 2016 11:23

| ACTIONS REQUIRED                       |                      |                |                                                                                                                                                             |
|----------------------------------------|----------------------|----------------|-------------------------------------------------------------------------------------------------------------------------------------------------------------|
| Ref                                    | Action<br>Required   | Responsibility | Comments                                                                                                                                                    |
| 6.10 Bathroom » Blind                  | Needs<br>Replacing   | Tenant         | Broken and dirty.                                                                                                                                           |
| 6.11 Bathroom » Bathroom Suite         | Needs<br>Cleaning    | Tenant         | Generally dirty. Bath panel has scuffs and marks. The toilet is dirty and stained and the seat is broken. There are multiple mould stains to the rear wall. |
| 6.11 Bathroom » Bathroom Suite         | Needs<br>Maintenance | Tenant         | New toilet seat required. New Blind Required.                                                                                                               |
| 7.1 Manuals » Heating Manuals          | Needs<br>Replacing   | Tenant         | No boiler manual present.                                                                                                                                   |
| 8.1 Meter Readings » Gas<br>Meter      | Update               | N/A            | Reading 10166                                                                                                                                               |
| 8.2 Meter Readings » Electric<br>Meter | Update               | N/A            | £2.21 remaining on a key meter.                                                                                                                             |
| 10.3 Lounge » Decor                    | Needs<br>Maintenance | Landlord       | There is a large damp/mould patch to the left of the window. There are multiple scuffs, scrapes and drawings on the walls.                                  |
| 10.3 Lounge » Decor                    | Needs<br>Cleaning    | Tenant         | Generally dirty with rubbish remaining.                                                                                                                     |
| 10.7 Lounge » Blinds                   | Needs<br>Replacing   | Tenant         | The blinds are broken in the windows and will need replacing.                                                                                               |
| 10.8 Lounge » Woodwork                 | Needs<br>Cleaning    | Tenant         |                                                                                                                                                             |
| 11.3 Dining Room » Decor               | Needs<br>Cleaning    | Tenant         | There are multiple scuffs and drawings to the walls.                                                                                                        |
| 11.5 Dining Room » Flooring            | Needs<br>Maintenance | Tenant         | There are 2 large holes in the dining room floor. 1 x 19cm x by 3.5cm wide. 1 x 34cm x by 8cm wide.                                                         |
| 11.7 Dining Room » Woodwork            | Needs<br>Cleaning    | Tenant         |                                                                                                                                                             |
| 11.8 Dining Room » Blinds              | Needs<br>Replacing   | Tenant         | There is damage to the salts on the window blind.                                                                                                           |
| 12.3 Cellar » Accessories              | Needs<br>Cleaning    | Tenant         | There is a large amount of rubbish remaining.                                                                                                               |
| 13.1 Kitchen » Door                    | Needs<br>Cleaning    | Tenant         | Dirty and stained                                                                                                                                           |
| 13.2 Kitchen » Window(s)               | Needs<br>Cleaning    | Tenant         | Dirty and stained with some mould.                                                                                                                          |