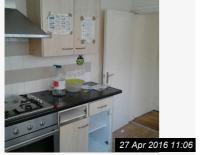

Ref #12 Ref #12

Ref #12

|                           |                                                                                                                                     | 0 1111                                              |                                                       |                 |
|---------------------------|-------------------------------------------------------------------------------------------------------------------------------------|-----------------------------------------------------|-------------------------------------------------------|-----------------|
| tem                       | Description                                                                                                                         | Condition at Check<br>In                            | Condition at Check Out                                | Tenant Comments |
| 13.1 Door                 | White upvc door with frosted glass; Chrome Handle and Key;                                                                          | Very good condition                                 | Needs Cleaning - Tenant                               |                 |
| 13.2 Window(s)            | White upvc windows.;                                                                                                                | Good condition. No visible damage.                  | Needs Cleaning - Tenant                               |                 |
| 13.3<br>Accessories       | Window netting. Glass worktop protector. Wall clock.                                                                                | All good condition                                  | Needs Replacing - Tenant                              |                 |
| 13.4 Ceiling              | White painted                                                                                                                       | Good clean condition                                | Needs Cleaning - Tenant                               |                 |
| 13.5 Decor                | Walls painted magnolia. Part tiled around the sink and part tiled white/beige around the worktops. Small tiled section to the wall. | All good condition                                  | Needs Cleaning - Tenant                               |                 |
| 13.6 Woodwork             | Painted white.                                                                                                                      | Reasonable condition. Some staining.;               | Needs Cleaning - Tenant                               |                 |
| 13.7 Electrics            | Frosted glass ceiling light. 3 double sockets. Oven spur. Extractor spur. Washing machine and boiler spur.;                         | Reasonable. All sockets clean and untested.         | Needs Cleaning - Tenant                               |                 |
| 13.8 Boiler               | Glowworm boiler.<br>Ultracom 24 cxi                                                                                                 | Very good condition.; Clean and Untested;           | As Check In                                           |                 |
| 13.9 Kitchen<br>Cupboards | Light oak effect units.<br>Stainless steel drainer.                                                                                 | All reasonable condition. Some chips to the units.; | Needs Maintenance - Tenant<br>Needs Cleaning - Tenant |                 |
| 13.10<br>Appliances       | Integrated Moffat oven and hob. Moffat extractor.;                                                                                  | Very good condition.                                | Needs Cleaning - Tenant                               |                 |
| 13.11 Work<br>Surfaces    | Black marble effect.                                                                                                                | Very good condition.; No visible damage.            | Needs Cleaning - Tenant                               |                 |
| 13.12 Flooring            | Oak effect wood flooring. Door mat.                                                                                                 | All good condition;<br>No visible damage.           | Needs Replacing - Tenant                              |                 |

## 13. KITCHEN (CONT.)

F 11.00

Ref #13

Ref #13

Ref #13

Ref #13

Ref #13

Ref #13

Ref #13

Ref #13

Ref #13

Ref #13

Ref #13

## 13. KITCHEN (CONT.)

Ref #13

Re

Ref #13

Ref #13

Ref #13

Ref #13

Ref #13

Ref #13

Ref #13

| 14. LANDING          | 14. LANDING                        |                                  |                          |                 |  |  |  |
|----------------------|------------------------------------|----------------------------------|--------------------------|-----------------|--|--|--|
| Item                 | Description                        | Condition at Check<br>In         | Condition at Check Out   | Tenant Comments |  |  |  |
| 14.1 Flooring        | Brown oatmeal carpet.              | Appears newly laid.              | Needs Cleaning - Tenant  |                 |  |  |  |
| 14.2 Woodwork        | Painted white.                     | Reasonable condition. Some chips | Needs Cleaning - Tenant  |                 |  |  |  |
| 14.3 Airing cupboard | Painted white. Carpet to interior. | Appears in good condition;       | Needs Cleaning - Tenant  |                 |  |  |  |
| 14.4 Loft Access     | Painted white                      | Appears in good condition;       | As Check In              |                 |  |  |  |
| 14.5 Lighting        | White plastic shade.               | Appears in good condition;       | Needs Replacing - Tenant |                 |  |  |  |
| 14.6 Electrics       | Light switches                     | Good condition                   | As Check In              |                 |  |  |  |