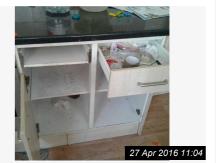

Ref #12 Ref #12

Ref #12

|                           |                                                                                                                                     | 0 1111                                              |                                                       |                 |
|---------------------------|-------------------------------------------------------------------------------------------------------------------------------------|-----------------------------------------------------|-------------------------------------------------------|-----------------|
| tem                       | Description                                                                                                                         | Condition at Check<br>In                            | Condition at Check Out                                | Tenant Comments |
| 13.1 Door                 | White upvc door with frosted glass; Chrome Handle and Key;                                                                          | Very good condition                                 | Needs Cleaning - Tenant                               |                 |
| 13.2 Window(s)            | White upvc windows.;                                                                                                                | Good condition. No visible damage.                  | Needs Cleaning - Tenant                               |                 |
| 13.3<br>Accessories       | Window netting. Glass worktop protector. Wall clock.                                                                                | All good condition                                  | Needs Replacing - Tenant                              |                 |
| 13.4 Ceiling              | White painted                                                                                                                       | Good clean condition                                | Needs Cleaning - Tenant                               |                 |
| 13.5 Decor                | Walls painted magnolia. Part tiled around the sink and part tiled white/beige around the worktops. Small tiled section to the wall. | All good condition                                  | Needs Cleaning - Tenant                               |                 |
| 13.6 Woodwork             | Painted white.                                                                                                                      | Reasonable condition. Some staining.;               | Needs Cleaning - Tenant                               |                 |
| 13.7 Electrics            | Frosted glass ceiling light. 3 double sockets. Oven spur. Extractor spur. Washing machine and boiler spur.;                         | Reasonable. All sockets clean and untested.         | Needs Cleaning - Tenant                               |                 |
| 13.8 Boiler               | Glowworm boiler.<br>Ultracom 24 cxi                                                                                                 | Very good condition.; Clean and Untested;           | As Check In                                           |                 |
| 13.9 Kitchen<br>Cupboards | Light oak effect units.<br>Stainless steel drainer.                                                                                 | All reasonable condition. Some chips to the units.; | Needs Maintenance - Tenant<br>Needs Cleaning - Tenant |                 |
| 13.10<br>Appliances       | Integrated Moffat oven and hob. Moffat extractor.;                                                                                  | Very good condition.                                | Needs Cleaning - Tenant                               |                 |
| 13.11 Work<br>Surfaces    | Black marble effect.                                                                                                                | Very good condition.; No visible damage.            | Needs Cleaning - Tenant                               |                 |
| 13.12 Flooring            | Oak effect wood flooring. Door mat.                                                                                                 | All good condition;<br>No visible damage.           | Needs Replacing - Tenant                              |                 |

| ACTIONS REQUIRED                    |                      |                |                                                                                                                                                                                         |
|-------------------------------------|----------------------|----------------|-----------------------------------------------------------------------------------------------------------------------------------------------------------------------------------------|
| Ref                                 | Action<br>Required   | Responsibility | Comments                                                                                                                                                                                |
| 13.3 Kitchen » Accessories          | Needs<br>Replacing   | Tenant         | No work top protector                                                                                                                                                                   |
| 13.4 Kitchen » Ceiling              | Needs<br>Cleaning    | Tenant         | Stained and dirty.                                                                                                                                                                      |
| 13.5 Kitchen » Decor                | Needs<br>Cleaning    | Tenant         | Multiple scrapes and scratches to the walls.                                                                                                                                            |
| 13.6 Kitchen » Woodwork             | Needs<br>Cleaning    | Tenant         | Stained and dirty.                                                                                                                                                                      |
| 13.7 Kitchen » Electrics            | Needs<br>Cleaning    | Tenant         | Dirty and greasy.                                                                                                                                                                       |
| 13.9 Kitchen » Kitchen<br>Cupboards | Needs<br>Maintenance | Tenant         | Cupboards are dirty, 2 x doors are unhinged and the remaining ones are loose. 1 x front draw is missing. There are multiple food items and accessories left in the cupboards and draws. |
| 13.9 Kitchen » Kitchen<br>Cupboards | Needs<br>Cleaning    | Tenant         | The cupboard bases are dirty and stained. The kitchen is generally dirty, greasy and requires cleaning.                                                                                 |
| 13.10 Kitchen » Appliances          | Needs<br>Cleaning    | Tenant         | The oven, hob and extractor are dirty and greasy.                                                                                                                                       |
| 13.11 Kitchen » Work Surfaces       | Needs<br>Cleaning    | Tenant         | Dirty but no visible damage.                                                                                                                                                            |
| 13.12 Kitchen » Flooring            | Needs<br>Replacing   | Tenant         | Multiple holes in the flooring. It is lifting near to the door thresholds, on the back door and the door to the dining room.                                                            |
| 14.1 Landing » Flooring             | Needs<br>Cleaning    | Tenant         | Requires cleaning                                                                                                                                                                       |
| 14.2 Landing » Woodwork             | Needs<br>Cleaning    | Tenant         | Scuffed and dirty.                                                                                                                                                                      |
| 14.3 Landing » Airing cupboard      | Needs<br>Cleaning    | Tenant         |                                                                                                                                                                                         |
| 14.5 Landing » Lighting             | Needs<br>Replacing   | Tenant         | The light shade is broken.                                                                                                                                                              |