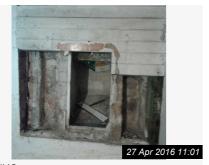

| 11. DINING ROOM |                                                                                                         |                                                                                               |                            |                 |  |  |
|-----------------|---------------------------------------------------------------------------------------------------------|-----------------------------------------------------------------------------------------------|----------------------------|-----------------|--|--|
| Item            | Description                                                                                             | Condition at Check<br>In                                                                      | Condition at Check Out     | Tenant Comments |  |  |
| 11.1 Additional | 2 x wall shelves. Air vent.<br>Glass light shade                                                        | Appears in good condition;                                                                    | As Check In                |                 |  |  |
| 11.2 Ceiling    | Artex painted white. Coving painted white.                                                              | Very good condition                                                                           | As Check In                |                 |  |  |
| 11.3 Decor      | Magnolia painted walls.<br>Some wall plugs. Picture<br>hook. Wood panelled<br>arch effect, painted red. | Appear freshly painted. Some paint damage to wall arch effect. Small hole for tv ariel cable. | Needs Cleaning - Tenant    |                 |  |  |
| 11.4 Electrics  | 3 x double sockets. Light switch. Friedland sensor.                                                     | All good condition;<br>Untested                                                               | As Check In                |                 |  |  |
| 11.5 Flooring   | Original wood floorboards, treated. Small tiled area surrounding chimney breast.                        | Very good condition.                                                                          | Needs Maintenance - Tenant |                 |  |  |
| 11.6 Heating    | Single. radiator.                                                                                       | Reasonable condition. Some paint chipped.                                                     | As Check In                |                 |  |  |
| 11.7 Woodwork   | White painted skirtings.<br>White painted wood door<br>with chrome handle.;                             | Reasonable condition.                                                                         | Needs Cleaning - Tenant    |                 |  |  |
| 11.8 Blinds     | White plastic Venetian effect.                                                                          | Fair condition.<br>Some damage.                                                               | Needs Replacing - Tenant   |                 |  |  |

| ACTIONS REQUIRED                       |                      |                |                                                                                                                                                             |
|----------------------------------------|----------------------|----------------|-------------------------------------------------------------------------------------------------------------------------------------------------------------|
| Ref                                    | Action<br>Required   | Responsibility | Comments                                                                                                                                                    |
| 6.10 Bathroom » Blind                  | Needs<br>Replacing   | Tenant         | Broken and dirty.                                                                                                                                           |
| 6.11 Bathroom » Bathroom Suite         | Needs<br>Cleaning    | Tenant         | Generally dirty. Bath panel has scuffs and marks. The toilet is dirty and stained and the seat is broken. There are multiple mould stains to the rear wall. |
| 6.11 Bathroom » Bathroom Suite         | Needs<br>Maintenance | Tenant         | New toilet seat required. New Blind Required.                                                                                                               |
| 7.1 Manuals » Heating Manuals          | Needs<br>Replacing   | Tenant         | No boiler manual present.                                                                                                                                   |
| 8.1 Meter Readings » Gas<br>Meter      | Update               | N/A            | Reading 10166                                                                                                                                               |
| 8.2 Meter Readings » Electric<br>Meter | Update               | N/A            | £2.21 remaining on a key meter.                                                                                                                             |
| 10.3 Lounge » Decor                    | Needs<br>Maintenance | Landlord       | There is a large damp/mould patch to the left of the window. There are multiple scuffs, scrapes and drawings on the walls.                                  |
| 10.3 Lounge » Decor                    | Needs<br>Cleaning    | Tenant         | Generally dirty with rubbish remaining.                                                                                                                     |
| 10.7 Lounge » Blinds                   | Needs<br>Replacing   | Tenant         | The blinds are broken in the windows and will need replacing.                                                                                               |
| 10.8 Lounge » Woodwork                 | Needs<br>Cleaning    | Tenant         |                                                                                                                                                             |
| 11.3 Dining Room » Decor               | Needs<br>Cleaning    | Tenant         | There are multiple scuffs and drawings to the walls.                                                                                                        |
| 11.5 Dining Room » Flooring            | Needs<br>Maintenance | Tenant         | There are 2 large holes in the dining room floor. 1 x 19cm x by 3.5cm wide. 1 x 34cm x by 8cm wide.                                                         |
| 11.7 Dining Room » Woodwork            | Needs<br>Cleaning    | Tenant         |                                                                                                                                                             |
| 11.8 Dining Room » Blinds              | Needs<br>Replacing   | Tenant         | There is damage to the salts on the window blind.                                                                                                           |
| 12.3 Cellar » Accessories              | Needs<br>Cleaning    | Tenant         | There is a large amount of rubbish remaining.                                                                                                               |
| 13.1 Kitchen » Door                    | Needs<br>Cleaning    | Tenant         | Dirty and stained                                                                                                                                           |
| 13.2 Kitchen » Window(s)               | Needs<br>Cleaning    | Tenant         | Dirty and stained with some mould.                                                                                                                          |