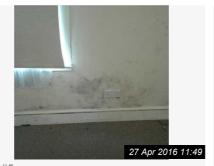

## 5. BEDROOM 3 (CONT.)

Ref #5

Ref #5

Ref #5

Ref #5

Ref #5

Ref #5

Ref #5

| ACTIONS REQUIRED           |                      |                |                                                                              |
|----------------------------|----------------------|----------------|------------------------------------------------------------------------------|
| Ref                        | Action<br>Required   | Responsibility | Comments                                                                     |
| 5.1 Bedroom 3 » Door       | Needs<br>Replacing   | Tenant         | Unhinged and broken.                                                         |
| 5.2 Bedroom 3 » Walls      | Needs<br>Cleaning    | Tenant         | Multiple Stains and scuffs.                                                  |
| 5.2 Bedroom 3 » Walls      | Needs<br>Maintenance | Landlord       | There is significant damp/mould surrounding the window on the external wall. |
| 5.4 Bedroom 3 » Skirting   | Needs<br>Cleaning    | Tenant         | Scuffed and dirty. In need of cleaning.                                      |
| 5.5 Bedroom 3 » Flooring   | Needs<br>Cleaning    | Tenant         | In need of cleaning.                                                         |
| 5.6 Bedroom 3 » Heating    | Needs<br>Cleaning    | Tenant         |                                                                              |
| 5.7 Bedroom 3 » Lighting   | Needs<br>Replacing   | Tenant         | Broken                                                                       |
| 5.8 Bedroom 3 » Additional | Needs<br>Replacing   | Tenant         | Curtain has mould stains and the blinds are broken.                          |
| 5.8 Bedroom 3 » Additional | Needs<br>Cleaning    | Tenant         | Multiple items remain including a mattress and rubbush bags.                 |
| 5.9 Bedroom 3 » Window(s)  | Needs<br>Cleaning    | Tenant         |                                                                              |
| 6.1 Bathroom » Door        | Needs<br>Cleaning    | Tenant         | Xcuffs and dirty marks                                                       |
| 6.2 Bathroom » Walls       | Needs<br>Cleaning    | Tenant         |                                                                              |
| 6.3 Bathroom » Ceiling     | Needs<br>Maintenance | Tenant         | Paint peeling above the shower.                                              |
| 6.4 Bathroom » Skirting    | Needs<br>Cleaning    | Tenant         | Dirty                                                                        |
| 6.5 Bathroom » Flooring    | Needs<br>Maintenance | Tenant         | Lifting around the toilet area and drty.                                     |
| 6.8 Bathroom » Additional  | Needs<br>Replacing   | Tenant         | Multiple scuffs to the woodwork on the bathroom cabinet, and needs cleaning. |
| 6.9 Bathroom » Window(s)   | Needs<br>Cleaning    | Tenant         | Some mould staining.                                                         |