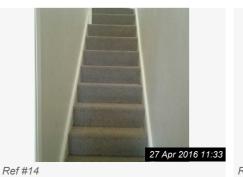

Ref #13

Ref #13

| 14. LANDING          | 14. LANDING                        |                                  |                          |                 |  |  |  |
|----------------------|------------------------------------|----------------------------------|--------------------------|-----------------|--|--|--|
| Item                 | Description                        | Condition at Check<br>In         | Condition at Check Out   | Tenant Comments |  |  |  |
| 14.1 Flooring        | Brown oatmeal carpet.              | Appears newly laid.              | Needs Cleaning - Tenant  |                 |  |  |  |
| 14.2 Woodwork        | Painted white.                     | Reasonable condition. Some chips | Needs Cleaning - Tenant  |                 |  |  |  |
| 14.3 Airing cupboard | Painted white. Carpet to interior. | Appears in good condition;       | Needs Cleaning - Tenant  |                 |  |  |  |
| 14.4 Loft Access     | Painted white                      | Appears in good condition;       | As Check In              |                 |  |  |  |
| 14.5 Lighting        | White plastic shade.               | Appears in good condition;       | Needs Replacing - Tenant |                 |  |  |  |
| 14.6 Electrics       | Light switches                     | Good condition                   | As Check In              |                 |  |  |  |

| ACTIONS REQUIRED                    |                      |                |                                                                                                                                                                                         |
|-------------------------------------|----------------------|----------------|-----------------------------------------------------------------------------------------------------------------------------------------------------------------------------------------|
| Ref                                 | Action<br>Required   | Responsibility | Comments                                                                                                                                                                                |
| 13.3 Kitchen » Accessories          | Needs<br>Replacing   | Tenant         | No work top protector                                                                                                                                                                   |
| 13.4 Kitchen » Ceiling              | Needs<br>Cleaning    | Tenant         | Stained and dirty.                                                                                                                                                                      |
| 13.5 Kitchen » Decor                | Needs<br>Cleaning    | Tenant         | Multiple scrapes and scratches to the walls.                                                                                                                                            |
| 13.6 Kitchen » Woodwork             | Needs<br>Cleaning    | Tenant         | Stained and dirty.                                                                                                                                                                      |
| 13.7 Kitchen » Electrics            | Needs<br>Cleaning    | Tenant         | Dirty and greasy.                                                                                                                                                                       |
| 13.9 Kitchen » Kitchen<br>Cupboards | Needs<br>Maintenance | Tenant         | Cupboards are dirty, 2 x doors are unhinged and the remaining ones are loose. 1 x front draw is missing. There are multiple food items and accessories left in the cupboards and draws. |
| 13.9 Kitchen » Kitchen<br>Cupboards | Needs<br>Cleaning    | Tenant         | The cupboard bases are dirty and stained. The kitchen is generally dirty, greasy and requires cleaning.                                                                                 |
| 13.10 Kitchen » Appliances          | Needs<br>Cleaning    | Tenant         | The oven, hob and extractor are dirty and greasy.                                                                                                                                       |
| 13.11 Kitchen » Work Surfaces       | Needs<br>Cleaning    | Tenant         | Dirty but no visible damage.                                                                                                                                                            |
| 13.12 Kitchen » Flooring            | Needs<br>Replacing   | Tenant         | Multiple holes in the flooring. It is lifting near to the door thresholds, on the back door and the door to the dining room.                                                            |
| 14.1 Landing » Flooring             | Needs<br>Cleaning    | Tenant         | Requires cleaning                                                                                                                                                                       |
| 14.2 Landing » Woodwork             | Needs<br>Cleaning    | Tenant         | Scuffed and dirty.                                                                                                                                                                      |
| 14.3 Landing » Airing cupboard      | Needs<br>Cleaning    | Tenant         |                                                                                                                                                                                         |
| 14.5 Landing » Lighting             | Needs<br>Replacing   | Tenant         | The light shade is broken.                                                                                                                                                              |