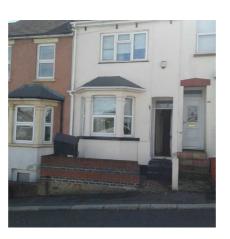

| 1. FRONT EXTERIOR |                                                                                                            |                          |                                                                   |                 |  |  |
|-------------------|------------------------------------------------------------------------------------------------------------|--------------------------|-------------------------------------------------------------------|-----------------|--|--|
| Item              | Description                                                                                                | Condition at Check<br>In | Condition at Check Out                                            | Tenant Comments |  |  |
| 1.1 Front Door    | White upvc. Chrome letterbox. Chrome knocker. Chrome door numbers. Chrome handle. 2 x frosted glass panels | Very good condition.     | As Check In                                                       |                 |  |  |
| 1.2 Front porch   | Part tiled walkway. Steps to front door                                                                    | Clean and tidy.          | As Check In +; Needs Cleaning - Tenant Needs Maintenance - Tenant |                 |  |  |