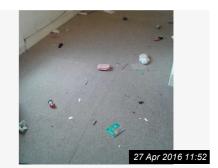

## 5. BEDROOM 3 (CONT.)

Ref #5

Ref #5

Ref #5

Ref #5

Ref #5

Ref #5

Ref #5

| ACTIONS REQUIRED           |                      |                |                                                                              |
|----------------------------|----------------------|----------------|------------------------------------------------------------------------------|
| Ref                        | Action<br>Required   | Responsibility | Comments                                                                     |
| 5.1 Bedroom 3 » Door       | Needs<br>Replacing   | Tenant         | Unhinged and broken.                                                         |
| 5.2 Bedroom 3 » Walls      | Needs<br>Cleaning    | Tenant         | Multiple Stains and scuffs.                                                  |
| 5.2 Bedroom 3 » Walls      | Needs<br>Maintenance | Landlord       | There is significant damp/mould surrounding the window on the external wall. |
| 5.4 Bedroom 3 » Skirting   | Needs<br>Cleaning    | Tenant         | Scuffed and dirty. In need of cleaning.                                      |
| 5.5 Bedroom 3 » Flooring   | Needs<br>Cleaning    | Tenant         | In need of cleaning.                                                         |
| 5.6 Bedroom 3 » Heating    | Needs<br>Cleaning    | Tenant         |                                                                              |
| 5.7 Bedroom 3 » Lighting   | Needs<br>Replacing   | Tenant         | Broken                                                                       |
| 5.8 Bedroom 3 » Additional | Needs<br>Replacing   | Tenant         | Curtain has mould stains and the blinds are broken.                          |
| 5.8 Bedroom 3 » Additional | Needs<br>Cleaning    | Tenant         | Multiple items remain including a mattress and rubbush bags.                 |
| 5.9 Bedroom 3 » Window(s)  | Needs<br>Cleaning    | Tenant         |                                                                              |
| 6.1 Bathroom » Door        | Needs<br>Cleaning    | Tenant         | Xcuffs and dirty marks                                                       |
| 6.2 Bathroom » Walls       | Needs<br>Cleaning    | Tenant         |                                                                              |
| 6.3 Bathroom » Ceiling     | Needs<br>Maintenance | Tenant         | Paint peeling above the shower.                                              |
| 6.4 Bathroom » Skirting    | Needs<br>Cleaning    | Tenant         | Dirty                                                                        |
| 6.5 Bathroom » Flooring    | Needs<br>Maintenance | Tenant         | Lifting around the toilet area and drty.                                     |
| 6.8 Bathroom » Additional  | Needs<br>Replacing   | Tenant         | Multiple scuffs to the woodwork on the bathroom cabinet, and needs cleaning. |
| 6.9 Bathroom » Window(s)   | Needs<br>Cleaning    | Tenant         | Some mould staining.                                                         |