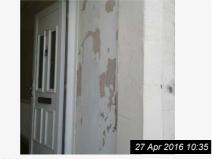

Ref #15

Ref #15

Ref #15

Ref #15

| ACTIONS REQUIRED                 |                      |                |                                                                                    |
|----------------------------------|----------------------|----------------|------------------------------------------------------------------------------------|
| Ref                              | Action<br>Required   | Responsibility | Comments                                                                           |
| 1.2 Front Exterior » Front porch | Needs<br>Cleaning    | Tenant         | The outside area has furniture and rubbish to be removed.                          |
| 1.2 Front Exterior » Front porch | Needs<br>Maintenance | Tenant         | There is a large hole in the porch ceiling area. Not caused by fair wear and tear. |
| 2.1 Hallway » Door               | Needs<br>Maintenance | Landlord       | The door requires lifting slightly when opening.                                   |
| 2.2 Hallway » Walls              | Needs<br>Cleaning    | Tenant         | Walls have been drawn on and have multiple scuffs and dirty patches.               |
| 2.2 Hallway » Walls              | Needs<br>Maintenance | Landlord       | There is an approx 60cm crack to the wall to the left of the front door.           |
| 2.4 Hallway » Skirting           | Needs<br>Cleaning    | Tenant         | Needs cleaning.                                                                    |
| 2.6 Hallway » Heating            | Needs<br>Cleaning    | Tenant         | Needs cleaning.                                                                    |
| 3.1 Bedroom 1 » Walls            | Needs<br>Cleaning    | Tenant         | Scuffs and marks throughout the paintwork.                                         |
| 3.3 Bedroom 1 » Door             | Needs<br>Cleaning    | Tenant         | The door requires cleaning. There are stains throughout.                           |
| 3.4 Bedroom 1 » Skirting         | Needs<br>Cleaning    | Tenant         | Stained and dirty                                                                  |
| 3.5 Bedroom 1 » Flooring         | Needs<br>Cleaning    | Tenant         | Stained and dirty. In need of cleaning.                                            |
| 3.8 Bedroom 1 » Additional       | Needs<br>Cleaning    | Tenant         | Multiple items remain, wardrobes, curtains and rubbish bags.                       |
| 3.9 Bedroom 1 » Window(s)        | Needs<br>Replacing   | Tenant         | Blind broken and would need replacing.                                             |
| 4.1 Bedroom 2 » Door             | Needs<br>Cleaning    | Tenant         | In need of cleaning.                                                               |
| 4.2 Bedroom 2 » Walls            | Needs<br>Maintenance | Tenant         | Drawn over and multiple stains and scuffs.                                         |
| 4.4 Bedroom 2 » Skirting         | Needs<br>Maintenance | Tenant         | Dirty and scuffed. In need of cleaning.                                            |
| 4.5 Bedroom 2 » Flooring         | Needs<br>Cleaning    | Tenant         | Stained and dirty, Will require cleaning.                                          |