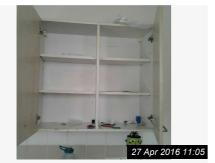

Ref #12 Ref #12

Ref #12

|                           |                                                                                                                                     | 0 1111                                              |                                                       |                 |
|---------------------------|-------------------------------------------------------------------------------------------------------------------------------------|-----------------------------------------------------|-------------------------------------------------------|-----------------|
| tem                       | Description                                                                                                                         | Condition at Check<br>In                            | Condition at Check Out                                | Tenant Comments |
| 13.1 Door                 | White upvc door with frosted glass; Chrome Handle and Key;                                                                          | Very good condition                                 | Needs Cleaning - Tenant                               |                 |
| 13.2 Window(s)            | White upvc windows.;                                                                                                                | Good condition. No visible damage.                  | Needs Cleaning - Tenant                               |                 |
| 13.3<br>Accessories       | Window netting. Glass worktop protector. Wall clock.                                                                                | All good condition                                  | Needs Replacing - Tenant                              |                 |
| 13.4 Ceiling              | White painted                                                                                                                       | Good clean condition                                | Needs Cleaning - Tenant                               |                 |
| 13.5 Decor                | Walls painted magnolia. Part tiled around the sink and part tiled white/beige around the worktops. Small tiled section to the wall. | All good condition                                  | Needs Cleaning - Tenant                               |                 |
| 13.6 Woodwork             | Painted white.                                                                                                                      | Reasonable condition. Some staining.;               | Needs Cleaning - Tenant                               |                 |
| 13.7 Electrics            | Frosted glass ceiling light. 3 double sockets. Oven spur. Extractor spur. Washing machine and boiler spur.;                         | Reasonable. All sockets clean and untested.         | Needs Cleaning - Tenant                               |                 |
| 13.8 Boiler               | Glowworm boiler.<br>Ultracom 24 cxi                                                                                                 | Very good condition.; Clean and Untested;           | As Check In                                           |                 |
| 13.9 Kitchen<br>Cupboards | Light oak effect units.<br>Stainless steel drainer.                                                                                 | All reasonable condition. Some chips to the units.; | Needs Maintenance - Tenant<br>Needs Cleaning - Tenant |                 |
| 13.10<br>Appliances       | Integrated Moffat oven and hob. Moffat extractor.;                                                                                  | Very good condition.                                | Needs Cleaning - Tenant                               |                 |
| 13.11 Work<br>Surfaces    | Black marble effect.                                                                                                                | Very good condition.; No visible damage.            | Needs Cleaning - Tenant                               |                 |
| 13.12 Flooring            | Oak effect wood flooring. Door mat.                                                                                                 | All good condition;<br>No visible damage.           | Needs Replacing - Tenant                              |                 |

## 13. KITCHEN (CONT.)

F 11.00

Ref #13

Ref #13

Ref #13

Ref #13

Ref #13

Ref #13

Ref #13

Ref #13

Ref #13

Ref #13

Ref #13

## 13. KITCHEN (CONT.)

Ref #13

Re

Ref #13

Ref #13

Ref #13

Ref #13

Ref #13

Ref #13

Ref #13

| 14. LANDING          | 14. LANDING                        |                                  |                          |                 |  |  |  |
|----------------------|------------------------------------|----------------------------------|--------------------------|-----------------|--|--|--|
| Item                 | Description                        | Condition at Check<br>In         | Condition at Check Out   | Tenant Comments |  |  |  |
| 14.1 Flooring        | Brown oatmeal carpet.              | Appears newly laid.              | Needs Cleaning - Tenant  |                 |  |  |  |
| 14.2 Woodwork        | Painted white.                     | Reasonable condition. Some chips | Needs Cleaning - Tenant  |                 |  |  |  |
| 14.3 Airing cupboard | Painted white. Carpet to interior. | Appears in good condition;       | Needs Cleaning - Tenant  |                 |  |  |  |
| 14.4 Loft Access     | Painted white                      | Appears in good condition;       | As Check In              |                 |  |  |  |
| 14.5 Lighting        | White plastic shade.               | Appears in good condition;       | Needs Replacing - Tenant |                 |  |  |  |
| 14.6 Electrics       | Light switches                     | Good condition                   | As Check In              |                 |  |  |  |