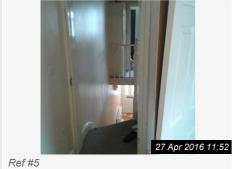

|                 |  |  |
| 5.8 Additional | Alcoves in chimney breast. Sand coloured roller blinds. Net curtains. | Good condition                                  | Needs Replacing - Tenant<br>Needs Cleaning - Tenant  |                 |  |  |
| 5.9 Window(s)  | White upvc.                                                           | Good condition. No visible damage               | Needs Cleaning - Tenant                              |                 |  |  |
| 5.10 Electrics | 3 double sockets. Tv ariel.                                           | Good condition.<br>Untested.                    | As Check In                                          |                 |  |  |







## 5. BEDROOM 3 (CONT.)







Ref #5

Ref #5

Ref #5







Ref #5

Ref #5

Ref #5







Ref #5

Ref #5

| 6. BATHROOM            |                                                                                                                                                           |                                                                                        |                                                    |                 |
|------------------------|-----------------------------------------------------------------------------------------------------------------------------------------------------------|----------------------------------------------------------------------------------------|----------------------------------------------------|-----------------|
| ltem                   | Description