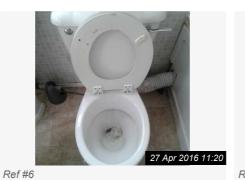

Ref #5

| 6. BATHROOM            |                                                                                                                                                           |                                                                                        |                                                    |                 |
|------------------------|-----------------------------------------------------------------------------------------------------------------------------------------------------------|----------------------------------------------------------------------------------------|----------------------------------------------------|-----------------|
| ltem                   | Description                                                                                                                                               | Condition at Check<br>In                                                               | Condition at Check Out                             | Tenant Comments |
| 6.1 Door               | White painted wood.<br>Chrome handle                                                                                                                      | Good condition.                                                                        | Needs Cleaning - Tenant                            |                 |
| 6.2 Walls              | Plastic coated tile effect.                                                                                                                               | Very good condition                                                                    | Needs Cleaning - Tenant                            |                 |
| 6.3 Ceiling            | Painted white.                                                                                                                                            | Appears freshly painted                                                                | Needs Maintenance - Tenant                         |                 |
| 6.4 Skirting           | N/A                                                                                                                                                       |                                                                                        | Needs Cleaning - Tenant                            |                 |
| 6.5 Flooring           | Beige stone effect lino                                                                                                                                   | Very good condition                                                                    | Needs Maintenance - Tenant                         |                 |
| 6.6 Heating            | White wall mounted heated towel rail.                                                                                                                     | Very good condition; Untested                                                          | As Check In                                        |                 |
| 6.7 Lighting           | Globe frosted light fitting.                                                                                                                              | Good condition                                                                         | As Check In                                        |                 |
| 6.8 Additional         | Towel rail. Wall units.                                                                                                                                   | All reasonable condition                                                               | Needs Replacing - Tenant                           |                 |
| 6.9 Window(s)          | White upvc. Frosted glass                                                                                                                                 | Some damage to surrounding frame. Some signs of condensation damage.                   | Needs Cleaning - Tenant                            |                 |
| 6.10 Blind             | White plastic Venetian effect broken in places.                                                                                                           | Damaged.                                                                               | Needs Replacing - Tenant                           |                 |
| 6.11 Bathroom<br>Suite | White plastic bath. White toilet with white plastic seat. White ceramic sink. Chrome taps with mixer shower over the bath. Plastic sliding shower screen. | All good condition.<br>Some signs of<br>condensation<br>damage to the bath<br>sealant. | Needs Cleaning - Tenant Needs Maintenance - Tenant |                 |

## 6. BATHROOM (CONT.)

Ref #6

Ref #6

27 Apr 2016 11:21

Ref #6

Ref #6

Ref #6

27 Apr 2016 11:23

| ACTIONS REQUIRED                       |                      |                |                                                                                                                                                             |
|----------------------------------------|----------------------|----------------|-------------------------------------------------------------------------------------------------------------------------------------------------------------|
| Ref                                    | Action<br>Required   | Responsibility | Comments                                                                                                                                                    |
| 6.10 Bathroom » Blind                  | Needs<br>Replacing   | Tenant         | Broken and dirty.                                                                                                                                           |
| 6.11 Bathroom » Bathroom Suite         | Needs<br>Cleaning    | Tenant         | Generally dirty. Bath panel has scuffs and marks. The toilet is dirty and stained and the seat is broken. There are multiple mould stains to the rear wall. |
| 6.11 Bathroom » Bathroom Suite         | Needs<br>Maintenance | Tenant         | New toilet seat required. New Blind Required.                                                                                                               |
| 7.1 Manuals » Heating Manuals          | Needs<br>Replacing   | Tenant         | No boiler manual present.                                                                                                                                   |
| 8.1 Meter Readings » Gas<br>Meter      | Update               | N/A            | Reading 10166                                                                                                                                               |
| 8.2 Meter Readings » Electric<br>Meter | Update               | N/A            | £2.21 remaining on a key meter.                                                                                                                             |
| 10.3 Lounge » Decor                    | Needs<br>Maintenance | Landlord       | There is a large damp/mould patch to the left of the window. There are multiple scuffs, scrapes and drawings on the walls.                                  |
| 10.3 Lounge » Decor                    | Needs<br>Cleaning    | Tenant         | Generally dirty with rubbish remaining.                                                                                                                     |
| 10.7 Lounge » Blinds                   | Needs<br>Replacing   | Tenant         | The blinds are broken in the windows and will need replacing.                                                                                               |
| 10.8 Lounge » Woodwork                 | Needs<br>Cleaning    | Tenant         |                                                                                                                                                             |
| 11.3 Dining Room » Decor               | Needs<br>Cleaning    | Tenant         | There are multiple scuffs and drawings to the walls.                                                                                                        |
| 11.5 Dining Room » Flooring            | Needs<br>Maintenance | Tenant         | There are 2 large holes in the dining room floor. 1 x 19cm x by 3.5cm wide. 1 x 34cm x by 8cm wide.                                                         |
| 11.7 Dining Room » Woodwork            | Needs<br>Cleaning    | Tenant         |                                                                                                                                                             |
| 11.8 Dining Room » Blinds              | Needs<br>Replacing   | Tenant         | There is damage to the salts on the window blind.                                                                                                           |
| 12.3 Cellar » Accessories              | Needs<br>Cleaning    | Tenant         | There is a large amount of rubbish remaining.                                                                                                               |
| 13.1 Kitchen » Door                    | Needs<br>Cleaning    | Tenant         | Dirty and stained                                                                                                                                           |
| 13.2 Kitchen » Window(s)               | Needs<br>Cleaning    | Tenant         | Dirty and stained with some mould.                                                                                                                          |