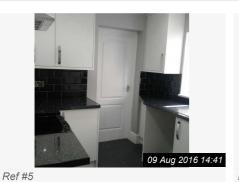

### 4. DINING ROOM (CONT.)

Ref #4

(C) #7

Ref #4

Ref #4

Page 10 of 29

| 5. KITCHEN                |                                                                                                                                                                                                                       |                                                                                               |                 |
|---------------------------|-----------------------------------------------------------------------------------------------------------------------------------------------------------------------------------------------------------------------|-----------------------------------------------------------------------------------------------|-----------------|
| tem                       | Description                                                                                                                                                                                                           | Condition                                                                                     | Tenant Comments |
| 5.1 Door                  | White with Chrome fixings.                                                                                                                                                                                            | Excellent condition                                                                           |                 |
| 5.2 Walls                 | Part painted light grey, part tiled in black brick effect tiles with grey grouting.                                                                                                                                   | Excellent Condition.                                                                          |                 |
| 5.3 Ceiling               | Painted White                                                                                                                                                                                                         | Freshly painted.                                                                              |                 |
| 5.4 Skirting              | White                                                                                                                                                                                                                 | Appears freshly painted.                                                                      |                 |
| 5.5 Flooring              | Black Slate effect tiles                                                                                                                                                                                              | Newly laid, no damages to any tiles.                                                          |                 |
| 5.6 Appliances            | Zanussi electric oven and hob; Stainless steel extractor fan.                                                                                                                                                         | Newly installed, manuals present.                                                             |                 |
| 5.7 Lighting              | 4 x Chrome LED Spot<br>Lights.                                                                                                                                                                                        | Excellent condition, all in good working order.                                               |                 |
| 5.8 Additional            | Ideal Logic+ Combi Boiler;  Stainless steel double sink and drainer with Chrome mixer taps.;  Chrome Door Stop                                                                                                        | Newly installed with manual and thermostatic controls.;  Good clean condition.                |                 |
| 5.9 Window(s)             | White UPVC double glazed casement, with georgian effect panes 1 x opening and vent.                                                                                                                                   | Good clean condition. There is a small crack to the corner wall surrounding the window frame. |                 |
| 5.10 Kitchen<br>Cupboards | White gloss cupboards with Chrome soft close handles. 4 x single, 1 x corner tall wall cupboards, 1 x double, 2 x corner and 1 x slim single tall base cupboards, 4 x draws, 1 x larder cupboard.                     | All in excellent clean condition.                                                             |                 |
| 5.11 Electrics            | 4 x double black nickel sockets, 1 x black nickel oven spur with single socket, 2 x Spur switches, 1 x black nickel light switch, 1 x single white socket. 1 x Salem controller, 1 x thermostat unit, 1 x heat alarm. | Sockets in excellent clean condition, controllers and alarms untested.                        |                 |

#### 5. KITCHEN (CONT.)

### 5. KITCHEN (CONT.)

| 6. LOBBY       |                                                         |                         |                 |
|----------------|---------------------------------------------------------|-------------------------|-----------------|
| Item           | Description                                             | Condition               | Tenant Comments |
| 6.1 Skirting   | White                                                   | Appears freshly painted |                 |
| 6.2 Flooring   | Beige/Grey Natural Stone Tiles.                         | Newly Tiled.            |                 |
| 6.3 Walls      | Painted white                                           | Freshly painted         |                 |
| 6.4 Door       | White Upvc with 2 x Frosted Glass Panels. White Fixings | Excellent Condition     |                 |
| 6.5 Electrics  | 1 x light switch, 1 x double white plastic socket.      | Untested.               |                 |
| 6.6 Additional | Wooden Shelf                                            | Clean.                  |                 |