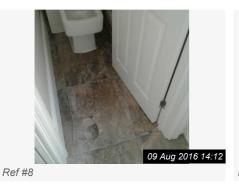

### 7. BATHROOM (CONT.)

Ref #7

Ref #7

Ref #7

Page 16 of 29

| 8. WC          |                                                                          |                                                 |                 |
|----------------|--------------------------------------------------------------------------|-------------------------------------------------|-----------------|
| Item           | Description                                                              | Condition                                       | Tenant Comments |
| 8.1 Door       | White with Chrome fixings.                                               | Excellent condition                             |                 |
| 8.2 Walls      | Painted Magnolia.                                                        | Freshly painted.                                |                 |
| 8.3 Ceiling    | White                                                                    | Chipped and marked around the edges, unpainted. |                 |
| 8.4 Skirting   | White                                                                    | Appears freshly painted                         |                 |
| 8.5 Flooring   | Beige/Grey Natural Stone Tiles.                                          | Newly Tiled.                                    |                 |
| 8.6 Heating    | Single Radiator with TRV.                                                | Newly Installed.                                |                 |
| 8.7 Lighting   | Flex and Bulb, 1 x white plastic light switch.                           | In good working order.                          |                 |
| 8.8 Toilet     | White ceramic with white plastic soft close seat and chrome inset flush. | Excellent clean condition.                      |                 |
| 8.9 Additional | White gloss cistern unit;                                                | Newly installed.;                               |                 |
|                | Chrome toilet roll holder                                                | Wall mounted, newly fitted.                     |                 |
| 8.10 Window    | White upvc with 2 x frosted glass panels and 1 x opening.                | Average clean condition.                        |                 |

Ref #8

Ref #8

| 9. STAIRS/LANDING |                                                                                 |                                                               |                 |
|-------------------|---------------------------------------------------------------------------------|---------------------------------------------------------------|-----------------|
| Item              | Description                                                                     | Condition                                                     | Tenant Comments |
| 9.1 Skirting      | White                                                                           | Appears freshly painted                                       |                 |
| 9.2 Walls         | Painted white                                                                   | Freshly painted                                               |                 |
| 9.3 Window(s)     | White UPVC double glazed casement with Georgian panels.                         | Excellent Condition.                                          |                 |
| 9.4 Lighting      | Flex and bulb.                                                                  | Good working order.                                           |                 |
| 9.5 Flooring      | Charcoal Grey Carpet                                                            | Newly Laid                                                    |                 |
| 9.6 Additional    | 1 x Chrome curtain pole with spherical finials;                                 | Excellent condition.;                                         |                 |
|                   | Under stairs cupboard, carpeted, pulley cord light.;                            | Housing gas meter and consumer unit, additional 3 paint pots; |                 |
|                   | White wooden loft access.;                                                      | Good clean condition.                                         |                 |
|                   | Chrome Door Stop                                                                |                                                               |                 |
| 9.7 Electrics     | 1 x double black nickel socket, 1 x black nickel light switch, 1 x smoke alarm. | Untested.                                                     |                 |
| 9.8 Ceiling       | Painted white with ceiling rose.                                                | Freshly painted                                               |                 |