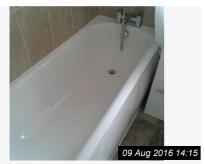

| 7. BATHROOM    |                                                                                                                                                                              |                                               |                 |
|----------------|------------------------------------------------------------------------------------------------------------------------------------------------------------------------------|-----------------------------------------------|-----------------|
| Item           | Description                                                                                                                                                                  | Condition                                     | Tenant Comments |
| 7.1 Door       | White with Chrome fixings.                                                                                                                                                   | Excellent condition                           |                 |
| 7.2 Walls      | Tiled in beige marble effect tiles,                                                                                                                                          | Excellent condition. No damage to the tiles.  |                 |
| 7.3 Ceiling    | Painted White                                                                                                                                                                | Freshly painted                               |                 |
| 7.4 Flooring   | Beige/Grey Natural Stone<br>Tiles.                                                                                                                                           | Newly Tiled. Excellent Condition, no damages. |                 |
| 7.5 Heating    | Chrome fitted heated towel rail.                                                                                                                                             | Excellent clean condition.                    |                 |
| 7.6 Lighting   | Chrome encased frosted shade, pulley cord; Extractor Fan.                                                                                                                    | Excellent clean condition.                    |                 |
| 7.7 Additional | White gloss Vanity unit with 2 x soft close draws and chrome handles, housing the sink.; Glass Mirror; White shower curtain and chrome shower curtain pole; Chrome Door Stop | Excellent clean condition                     |                 |
| 7.8 Window(s)  | White UPVC double glazed casement with frosted glass and 1 x opening.                                                                                                        | Excellent Condition.                          |                 |
| 7.9 Suite      | White bath with White bath panel, chrome mixer taps; chrome riser, chrome shower head and hose.                                                                              | Excellent Clean condition.                    |                 |