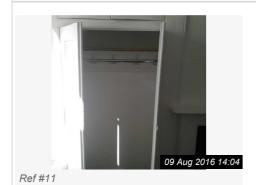

### 11. BEDROOM 2 (CONT.)

Ref #11

Ref #11

Ref #11

Page 22 of 29

| 12. BEDROOM 3   |                                                                                                                                                         |                            |                 |
|-----------------|---------------------------------------------------------------------------------------------------------------------------------------------------------|----------------------------|-----------------|
| Item            | Description                                                                                                                                             | Condition                  | Tenant Comments |
| 12.1 Door       | White with Chrome fixings.; Wooden Fitted Thresholds.                                                                                                   | Excellent condition        |                 |
| 12.2 Walls      | Painted white                                                                                                                                           | Freshly painted            |                 |
| 12.3 Ceiling    | Painted white                                                                                                                                           | Freshly painted            |                 |
| 12.4 Skirting   | White                                                                                                                                                   | Appears freshly painted    |                 |
| 12.5 Flooring   | Charcoal Grey Carpet                                                                                                                                    | Newly Laid                 |                 |
| 12.6 Heating    | 2 x Double radiators with TRV's                                                                                                                         | Newly Installed.           |                 |
| 12.7 Lighting   | Flex and bulb x 2                                                                                                                                       | Good working order.        |                 |
| 12.8 Additional | 2 x Chrome curtain poles<br>with spherical finials;<br>Chrome Door Stop                                                                                 | Excellent condition.       |                 |
| 12.9 Window(s)  | White UPVC double glazed casements. 1 x window has 2 x panes and 1 x opening, the second window has 3 x glass panes and 2 x opeingins. Both with Vents. | Excellent clean condition. |                 |
| 12.10 Electrics | 4 x black nickel double sockets, 1 x black nickel light switch, 1 x black nickel spur switch.                                                           | Excellent clean condition. |                 |

### 12. BEDROOM 3 (CONT.)

Ref #12

| 13. GARDEN                |                                                                                                                           |                  |                 |
|---------------------------|---------------------------------------------------------------------------------------------------------------------------|------------------|-----------------|
| Item                      | Description                                                                                                               | Condition        | Tenant Comments |
| 13.1 Garden               | Mainly laid to lawn, paved area and courtyard side. Fenced, External Light, External tap and hose. Garden Shed with bolt. | Well maintained. |                 |
| 13.2 External<br>Building | Painted magnolia with bitumen base.                                                                                       | Clean and tidy.  |                 |