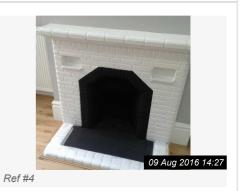

### 4. DINING ROOM (CONT.)

Ref #4

(C) #7

Ref #4

Ref #4

Page 10 of 29

| 5. KITCHEN                |                                                                                                                                                                                                                       |                                                                                               |                 |
|---------------------------|-----------------------------------------------------------------------------------------------------------------------------------------------------------------------------------------------------------------------|-----------------------------------------------------------------------------------------------|-----------------|
| tem                       | Description                                                                                                                                                                                                           | Condition                                                                                     | Tenant Comments |
| 5.1 Door                  | White with Chrome fixings.                                                                                                                                                                                            | Excellent condition                                                                           |                 |
| 5.2 Walls                 | Part painted light grey, part tiled in black brick effect tiles with grey grouting.                                                                                                                                   | Excellent Condition.                                                                          |                 |
| 5.3 Ceiling               | Painted White                                                                                                                                                                                                         | Freshly painted.                                                                              |                 |
| 5.4 Skirting              | White                                                                                                                                                                                                                 | Appears freshly painted.                                                                      |                 |
| 5.5 Flooring              | Black Slate effect tiles                                                                                                                                                                                              | Newly laid, no damages to any tiles.                                                          |                 |
| 5.6 Appliances            | Zanussi electric oven and hob; Stainless steel extractor fan.                                                                                                                                                         | Newly installed, manuals present.                                                             |                 |
| 5.7 Lighting              | 4 x Chrome LED Spot<br>Lights.                                                                                                                                                                                        | Excellent condition, all in good working order.                                               |                 |
| 5.8 Additional            | Ideal Logic+ Combi Boiler;  Stainless steel double sink and drainer with Chrome mixer taps.;  Chrome Door Stop                                                                                                        | Newly installed with manual and thermostatic controls.;  Good clean condition.                |                 |
| 5.9 Window(s)             | White UPVC double glazed casement, with georgian effect panes 1 x opening and vent.                                                                                                                                   | Good clean condition. There is a small crack to the corner wall surrounding the window frame. |                 |
| 5.10 Kitchen<br>Cupboards | White gloss cupboards with Chrome soft close handles. 4 x single, 1 x corner tall wall cupboards, 1 x double, 2 x corner and 1 x slim single tall base cupboards, 4 x draws, 1 x larder cupboard.                     | All in excellent clean condition.                                                             |                 |
| 5.11 Electrics            | 4 x double black nickel sockets, 1 x black nickel oven spur with single socket, 2 x Spur switches, 1 x black nickel light switch, 1 x single white socket. 1 x Salem controller, 1 x thermostat unit, 1 x heat alarm. | Sockets in excellent clean condition, controllers and alarms untested.                        |                 |