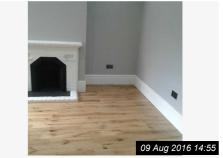

Ref #2

Ref #2

| 3. LIVING ROOM |                                                                                                                                                            |                                                                                                              |                 |
|----------------|------------------------------------------------------------------------------------------------------------------------------------------------------------|--------------------------------------------------------------------------------------------------------------|-----------------|
| Item           | Description                                                                                                                                                | Condition                                                                                                    | Tenant Comments |
| 3.1 Door       | White with chrome fixings.                                                                                                                                 | Excellent condition                                                                                          |                 |
| 3.2 Walls      | Painted Light Grey                                                                                                                                         | Freshly painted.                                                                                             |                 |
| 3.3 Ceiling    | Coved, painted white, ceiling rose, painted white.                                                                                                         | Freshly painted.                                                                                             |                 |
| 3.4 Skirting   | White                                                                                                                                                      | Appear freshly painted.                                                                                      |                 |
| 3.5 Flooring   | Solid Oak Wood Flooring                                                                                                                                    | Newly laid, no damages.                                                                                      |                 |
| 3.6 Heating    | Double Radiator with TRV.                                                                                                                                  | Newly installed.                                                                                             |                 |
| 3.7 Lighting   | Flex and bulb                                                                                                                                              | All in good working order.                                                                                   |                 |
| 3.8 Additional | Chrome bay curtain pole with spherical finials.;  Marble effect fire surround, cast iron fire place with inset tiles and black hearth.;  Chrome door stop. | Excellent Condition.;  Good clean condition, small hole in the rear of the fireplace, measuring approx 10cm. |                 |
| 3.9 Window(s)  | White UPVC double glazed casement, 6 x panes, 1 x opening with vent.                                                                                       | Excellent clean condition.                                                                                   |                 |
| 3.10 Electrics | 4 x black nickel double sockets, 1 x black nickel light switch, 1 x bt point, 2 x virgin media boxes.                                                      | Untested.                                                                                                    |                 |