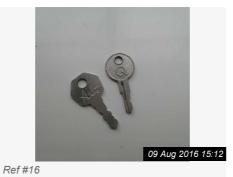

Ref #15

Ref #15

Ref #15

| Item      | Description                                                  | Tenant Comments |
|-----------|--------------------------------------------------------------|-----------------|
| 16.1 Keys | 1 x Front door key, 1 x back door key, 2 x window lock keys. |                 |