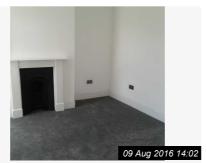

Ref #2

Ref #2

| 3. LIVING ROOM |                                                                                                                                                            |                                                                                                              |                 |
|----------------|------------------------------------------------------------------------------------------------------------------------------------------------------------|--------------------------------------------------------------------------------------------------------------|-----------------|
| Item           | Description                                                                                                                                                | Condition                                                                                                    | Tenant Comments |
| 3.1 Door       | White with chrome fixings.                                                                                                                                 | Excellent condition                                                                                          |                 |
| 3.2 Walls      | Painted Light Grey                                                                                                                                         | Freshly painted.                                                                                             |                 |
| 3.3 Ceiling    | Coved, painted white, ceiling rose, painted white.                                                                                                         | Freshly painted.                                                                                             |                 |
| 3.4 Skirting   | White                                                                                                                                                      | Appear freshly painted.                                                                                      |                 |
| 3.5 Flooring   | Solid Oak Wood Flooring                                                                                                                                    | Newly laid, no damages.                                                                                      |                 |
| 3.6 Heating    | Double Radiator with TRV.                                                                                                                                  | Newly installed.                                                                                             |                 |
| 3.7 Lighting   | Flex and bulb                                                                                                                                              | All in good working order.                                                                                   |                 |
| 3.8 Additional | Chrome bay curtain pole with spherical finials.;  Marble effect fire surround, cast iron fire place with inset tiles and black hearth.;  Chrome door stop. | Excellent Condition.;  Good clean condition, small hole in the rear of the fireplace, measuring approx 10cm. |                 |
| 3.9 Window(s)  | White UPVC double glazed casement, 6 x panes, 1 x opening with vent.                                                                                       | Excellent clean condition.                                                                                   |                 |
| 3.10 Electrics | 4 x black nickel double sockets, 1 x black nickel light switch, 1 x bt point, 2 x virgin media boxes.                                                      | Untested.                                                                                                    |                 |