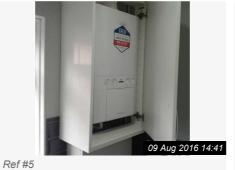

### 4. DINING ROOM (CONT.)

Ref #4

(C) #7

Ref #4

Ref #4

Page 10 of 29

| 5. KITCHEN                |                                                                                                                                                                                                                       |                                                                                               |                 |
|---------------------------|-----------------------------------------------------------------------------------------------------------------------------------------------------------------------------------------------------------------------|-----------------------------------------------------------------------------------------------|-----------------|
| tem                       | Description                                                                                                                                                                                                           | Condition                                                                                     | Tenant Comments |
| 5.1 Door                  | White with Chrome fixings.                                                                                                                                                                                            | Excellent condition                                                                           |                 |
| 5.2 Walls                 | Part painted light grey, part tiled in black brick effect tiles with grey grouting.                                                                                                                                   | Excellent Condition.                                                                          |                 |
| 5.3 Ceiling               | Painted White                                                                                                                                                                                                         | Freshly painted.                                                                              |                 |
| 5.4 Skirting              | White                                                                                                                                                                                                                 | Appears freshly painted.                                                                      |                 |
| 5.5 Flooring              | Black Slate effect tiles                                                                                                                                                                                              | Newly laid, no damages to any tiles.                                                          |                 |
| 5.6 Appliances            | Zanussi electric oven and hob; Stainless steel extractor fan.                                                                                                                                                         | Newly installed, manuals present.                                                             |                 |
| 5.7 Lighting              | 4 x Chrome LED Spot<br>Lights.                                                                                                                                                                                        | Excellent condition, all in good working order.                                               |                 |
| 5.8 Additional            | Ideal Logic+ Combi Boiler;  Stainless steel double sink and drainer with Chrome mixer taps.;  Chrome Door Stop                                                                                                        | Newly installed with manual and thermostatic controls.;  Good clean condition.                |                 |
| 5.9 Window(s)             | White UPVC double glazed casement, with georgian effect panes 1 x opening and vent.                                                                                                                                   | Good clean condition. There is a small crack to the corner wall surrounding the window frame. |                 |
| 5.10 Kitchen<br>Cupboards | White gloss cupboards with Chrome soft close handles. 4 x single, 1 x corner tall wall cupboards, 1 x double, 2 x corner and 1 x slim single tall base cupboards, 4 x draws, 1 x larder cupboard.                     | All in excellent clean condition.                                                             |                 |
| 5.11 Electrics            | 4 x double black nickel sockets, 1 x black nickel oven spur with single socket, 2 x Spur switches, 1 x black nickel light switch, 1 x single white socket. 1 x Salem controller, 1 x thermostat unit, 1 x heat alarm. | Sockets in excellent clean condition, controllers and alarms untested.                        |                 |

#### 5. KITCHEN (CONT.)

### 5. KITCHEN (CONT.)

| 6. LOBBY       |                                                         |                         |                 |
|----------------|---------------------------------------------------------|-------------------------|-----------------|
| Item           | Description                                             | Condition               | Tenant Comments |
| 6.1 Skirting   | White                                                   | Appears freshly painted |                 |
| 6.2 Flooring   | Beige/Grey Natural Stone Tiles.                         | Newly Tiled.            |                 |
| 6.3 Walls      | Painted white                                           | Freshly painted         |                 |
| 6.4 Door       | White Upvc with 2 x Frosted Glass Panels. White Fixings | Excellent Condition     |                 |
| 6.5 Electrics  | 1 x light switch, 1 x double white plastic socket.      | Untested.               |                 |
| 6.6 Additional | Wooden Shelf                                            | Clean.                  |                 |