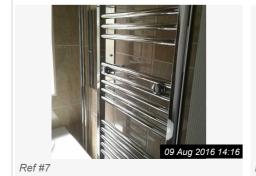

| 7. BATHROOM    |                                                                                                                                                                              |                                               |                 |
|----------------|------------------------------------------------------------------------------------------------------------------------------------------------------------------------------|-----------------------------------------------|-----------------|
| Item           | Description                                                                                                                                                                  | Condition                                     | Tenant Comments |
| 7.1 Door       | White with Chrome fixings.                                                                                                                                                   | Excellent condition                           |                 |
| 7.2 Walls      | Tiled in beige marble effect tiles,                                                                                                                                          | Excellent condition. No damage to the tiles.  |                 |
| 7.3 Ceiling    | Painted White                                                                                                                                                                | Freshly painted                               |                 |
| 7.4 Flooring   | Beige/Grey Natural Stone<br>Tiles.                                                                                                                                           | Newly Tiled. Excellent Condition, no damages. |                 |
| 7.5 Heating    | Chrome fitted heated towel rail.                                                                                                                                             | Excellent clean condition.                    |                 |
| 7.6 Lighting   | Chrome encased frosted shade, pulley cord; Extractor Fan.                                                                                                                    | Excellent clean condition.                    |                 |
| 7.7 Additional | White gloss Vanity unit with 2 x soft close draws and chrome handles, housing the sink.; Glass Mirror; White shower curtain and chrome shower curtain pole; Chrome Door Stop | Excellent clean condition                     |                 |
| 7.8 Window(s)  | White UPVC double glazed casement with frosted glass and 1 x opening.                                                                                                        | Excellent Condition.                          |                 |
| 7.9 Suite      | White bath with White bath panel, chrome mixer taps; chrome riser, chrome shower head and hose.                                                                              | Excellent Clean condition.                    |                 |

### 7. BATHROOM (CONT.)

Ref #7

Ref #7

Ref #7

Page 16 of 29

| 8. WC          |                                                                          |                                                 |                 |
|----------------|--------------------------------------------------------------------------|-------------------------------------------------|-----------------|
| Item           | Description                                                              | Condition                                       | Tenant Comments |
| 8.1 Door       | White with Chrome fixings.                                               | Excellent condition                             |                 |
| 8.2 Walls      | Painted Magnolia.                                                        | Freshly painted.                                |                 |
| 8.3 Ceiling    | White                                                                    | Chipped and marked around the edges, unpainted. |                 |
| 8.4 Skirting   | White                                                                    | Appears freshly painted                         |                 |
| 8.5 Flooring   | Beige/Grey Natural Stone Tiles.                                          | Newly Tiled.                                    |                 |
| 8.6 Heating    | Single Radiator with TRV.                                                | Newly Installed.                                |                 |
| 8.7 Lighting   | Flex and Bulb, 1 x white plastic light switch.                           | In good working order.                          |                 |
| 8.8 Toilet     | White ceramic with white plastic soft close seat and chrome inset flush. | Excellent clean condition.                      |                 |
| 8.9 Additional | White gloss cistern unit;                                                | Newly installed.;                               |                 |
|                | Chrome toilet roll holder                                                | Wall mounted, newly fitted.                     |                 |
| 8.10 Window    | White upvc with 2 x frosted glass panels and 1 x opening.                | Average clean condition.                        |                 |