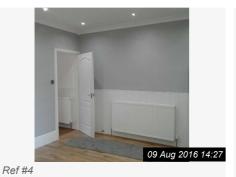

### 4. DINING ROOM (CONT.)

Ref #4

(C) #7

Ref #4

Ref #4

Page 10 of 29

| 5. KITCHEN                |                                                                                                                                                                                                                       |                                                                                               |                 |
|---------------------------|-----------------------------------------------------------------------------------------------------------------------------------------------------------------------------------------------------------------------|-----------------------------------------------------------------------------------------------|-----------------|
| tem                       | Description                                                                                                                                                                                                           | Condition                                                                                     | Tenant Comments |
| 5.1 Door                  | White with Chrome fixings.                                                                                                                                                                                            | Excellent condition                                                                           |                 |
| 5.2 Walls                 | Part painted light grey, part tiled in black brick effect tiles with grey grouting.                                                                                                                                   | Excellent Condition.                                                                          |                 |
| 5.3 Ceiling               | Painted White                                                                                                                                                                                                         | Freshly painted.                                                                              |                 |
| 5.4 Skirting              | White                                                                                                                                                                                                                 | Appears freshly painted.                                                                      |                 |
| 5.5 Flooring              | Black Slate effect tiles                                                                                                                                                                                              | Newly laid, no damages to any tiles.                                                          |                 |
| 5.6 Appliances            | Zanussi electric oven and hob; Stainless steel extractor fan.                                                                                                                                                         | Newly installed, manuals present.                                                             |                 |
| 5.7 Lighting              | 4 x Chrome LED Spot<br>Lights.                                                                                                                                                                                        | Excellent condition, all in good working order.                                               |                 |
| 5.8 Additional            | Ideal Logic+ Combi Boiler;  Stainless steel double sink and drainer with Chrome mixer taps.;  Chrome Door Stop                                                                                                        | Newly installed with manual and thermostatic controls.;  Good clean condition.                |                 |
| 5.9 Window(s)             | White UPVC double glazed casement, with georgian effect panes 1 x opening and vent.                                                                                                                                   | Good clean condition. There is a small crack to the corner wall surrounding the window frame. |                 |
| 5.10 Kitchen<br>Cupboards | White gloss cupboards with Chrome soft close handles. 4 x single, 1 x corner tall wall cupboards, 1 x double, 2 x corner and 1 x slim single tall base cupboards, 4 x draws, 1 x larder cupboard.                     | All in excellent clean condition.                                                             |                 |
| 5.11 Electrics            | 4 x double black nickel sockets, 1 x black nickel oven spur with single socket, 2 x Spur switches, 1 x black nickel light switch, 1 x single white socket. 1 x Salem controller, 1 x thermostat unit, 1 x heat alarm. | Sockets in excellent clean condition, controllers and alarms untested.                        |                 |