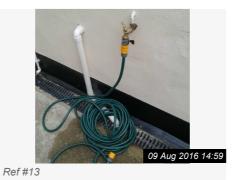

### 12. BEDROOM 3 (CONT.)

Ref #12

| 13. GARDEN                |                                                                                                                           |                  |                 |
|---------------------------|---------------------------------------------------------------------------------------------------------------------------|------------------|-----------------|
| Item                      | Description                                                                                                               | Condition        | Tenant Comments |
| 13.1 Garden               | Mainly laid to lawn, paved area and courtyard side. Fenced, External Light, External tap and hose. Garden Shed with bolt. | Well maintained. |                 |
| 13.2 External<br>Building | Painted magnolia with bitumen base.                                                                                       | Clean and tidy.  |                 |

Ref #13

Ref #13

| 14. MANUALS                         |                                      |                 |
|-------------------------------------|--------------------------------------|-----------------|
| Item                                | Description                          | Tenant Comments |
| 14.1 Household<br>Appliance Manuals |                                      |                 |
| 14.2 Kitchen Appliance<br>Manuals   | Zanussi Oven                         |                 |
| 14.3 Heating Manuals                | Ideal Logic+ Boiler Manual           |                 |
| 14.4 Thermostat                     | Salem thermostat controls            |                 |
| 14.5 Alarms                         | Smoke Alarm & Carbon Monoxide Alarm. |                 |