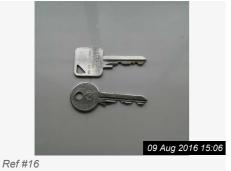

Ref #15

Ref #15

Ref #15

| Item      | Description                                                  | Tenant Comments |
|-----------|--------------------------------------------------------------|-----------------|
| 16.1 Keys | 1 x Front door key, 1 x back door key, 2 x window lock keys. |                 |