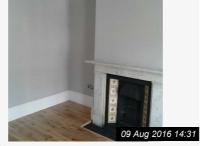

Ref #2

Ref #2

| 3. LIVING ROOM |                                                                                                                                                            |                                                                                                              |                 |
|----------------|------------------------------------------------------------------------------------------------------------------------------------------------------------|--------------------------------------------------------------------------------------------------------------|-----------------|
| Item           | Description                                                                                                                                                | Condition                                                                                                    | Tenant Comments |
| 3.1 Door       | White with chrome fixings.                                                                                                                                 | Excellent condition                                                                                          |                 |
| 3.2 Walls      | Painted Light Grey                                                                                                                                         | Freshly painted.                                                                                             |                 |
| 3.3 Ceiling    | Coved, painted white, ceiling rose, painted white.                                                                                                         | Freshly painted.                                                                                             |                 |
| 3.4 Skirting   | White                                                                                                                                                      | Appear freshly painted.                                                                                      |                 |
| 3.5 Flooring   | Solid Oak Wood Flooring                                                                                                                                    | Newly laid, no damages.                                                                                      |                 |
| 3.6 Heating    | Double Radiator with TRV.                                                                                                                                  | Newly installed.                                                                                             |                 |
| 3.7 Lighting   | Flex and bulb                                                                                                                                              | All in good working order.                                                                                   |                 |
| 3.8 Additional | Chrome bay curtain pole with spherical finials.;  Marble effect fire surround, cast iron fire place with inset tiles and black hearth.;  Chrome door stop. | Excellent Condition.;  Good clean condition, small hole in the rear of the fireplace, measuring approx 10cm. |                 |
| 3.9 Window(s)  | White UPVC double glazed casement, 6 x panes, 1 x opening with vent.                                                                                       | Excellent clean condition.                                                                                   |                 |
| 3.10 Electrics | 4 x black nickel double sockets, 1 x black nickel light switch, 1 x bt point, 2 x virgin media boxes.                                                      | Untested.                                                                                                    |                 |

Ref #3