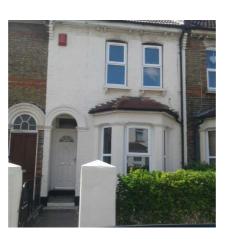

| 1. EXTERIOR FRONT  |                                                                                                                                    |                             |                 |
|--------------------|------------------------------------------------------------------------------------------------------------------------------------|-----------------------------|-----------------|
| Item               | Description                                                                                                                        | Condition                   | Tenant Comments |
| 1.1 Door           | White Upvc with 5 x Frosted<br>Glass Panels. Chrome<br>Fixings                                                                     | Excellent Condition         |                 |
| 1.2 Garden         | Paved area, established bushes surrounding the front of the house. Brown Refuse Bin. Access to Gas meter. Black wrought iron gate. | Light Maintenance Required. |                 |
| 1.3 External Walls | Painted magnolia with black bitumen lower wall.                                                                                    | Good Clean Condition.       |                 |