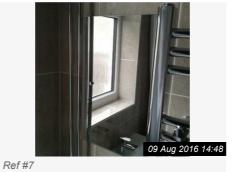

| 7. BATHROOM    |                                                                                                                                                                              |                                               |                 |
|----------------|------------------------------------------------------------------------------------------------------------------------------------------------------------------------------|-----------------------------------------------|-----------------|
| Item           | Description                                                                                                                                                                  | Condition                                     | Tenant Comments |
| 7.1 Door       | White with Chrome fixings.                                                                                                                                                   | Excellent condition                           |                 |
| 7.2 Walls      | Tiled in beige marble effect tiles,                                                                                                                                          | Excellent condition. No damage to the tiles.  |                 |
| 7.3 Ceiling    | Painted White                                                                                                                                                                | Freshly painted                               |                 |
| 7.4 Flooring   | Beige/Grey Natural Stone<br>Tiles.                                                                                                                                           | Newly Tiled. Excellent Condition, no damages. |                 |
| 7.5 Heating    | Chrome fitted heated towel rail.                                                                                                                                             | Excellent clean condition.                    |                 |
| 7.6 Lighting   | Chrome encased frosted shade, pulley cord; Extractor Fan.                                                                                                                    | Excellent clean condition.                    |                 |
| 7.7 Additional | White gloss Vanity unit with 2 x soft close draws and chrome handles, housing the sink.; Glass Mirror; White shower curtain and chrome shower curtain pole; Chrome Door Stop | Excellent clean condition                     |                 |
| 7.8 Window(s)  | White UPVC double glazed casement with frosted glass and 1 x opening.                                                                                                        | Excellent Condition.                          |                 |
| 7.9 Suite      | White bath with White bath panel, chrome mixer taps; chrome riser, chrome shower head and hose.                                                                              | Excellent Clean condition.                    |                 |

### 7. BATHROOM (CONT.)

Ref #7

Ref #7

Ref #7

Page 16 of 29

| 8. WC          |                                                                          |                                                 |                 |
|----------------|--------------------------------------------------------------------------|-------------------------------------------------|-----------------|
| Item           | Description                                                              | Condition                                       | Tenant Comments |
| 8.1 Door       | White with Chrome fixings.                                               | Excellent condition                             |                 |
| 8.2 Walls      | Painted Magnolia.                                                        | Freshly painted.                                |                 |
| 8.3 Ceiling    | White                                                                    | Chipped and marked around the edges, unpainted. |                 |
| 8.4 Skirting   | White                                                                    | Appears freshly painted                         |                 |
| 8.5 Flooring   | Beige/Grey Natural Stone Tiles.                                          | Newly Tiled.                                    |                 |
| 8.6 Heating    | Single Radiator with TRV.                                                | Newly Installed.                                |                 |
| 8.7 Lighting   | Flex and Bulb, 1 x white plastic light switch.                           | In good working order.                          |                 |
| 8.8 Toilet     | White ceramic with white plastic soft close seat and chrome inset flush. | Excellent clean condition.                      |                 |
| 8.9 Additional | White gloss cistern unit;                                                | Newly installed.;                               |                 |
|                | Chrome toilet roll holder                                                | Wall mounted, newly fitted.                     |                 |
| 8.10 Window    | White upvc with 2 x frosted glass panels and 1 x opening.                | Average clean condition.                        |                 |