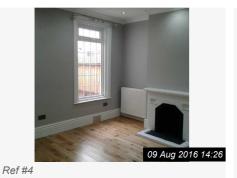

### 4. DINING ROOM (CONT.)

Ref #4

(C) #7

Ref #4

Ref #4

Page 10 of 29

| 5. KITCHEN                |                                                                                                                                                                                                                       |                                                                                               |                 |
|---------------------------|-----------------------------------------------------------------------------------------------------------------------------------------------------------------------------------------------------------------------|-----------------------------------------------------------------------------------------------|-----------------|
| tem                       | Description                                                                                                                                                                                                           | Condition                                                                                     | Tenant Comments |
| 5.1 Door                  | White with Chrome fixings.                                                                                                                                                                                            | Excellent condition                                                                           |                 |
| 5.2 Walls                 | Part painted light grey, part tiled in black brick effect tiles with grey grouting.                                                                                                                                   | Excellent Condition.                                                                          |                 |
| 5.3 Ceiling               | Painted White                                                                                                                                                                                                         | Freshly painted.                                                                              |                 |
| 5.4 Skirting              | White                                                                                                                                                                                                                 | Appears freshly painted.                                                                      |                 |
| 5.5 Flooring              | Black Slate effect tiles                                                                                                                                                                                              | Newly laid, no damages to any tiles.                                                          |                 |
| 5.6 Appliances            | Zanussi electric oven and hob; Stainless steel extractor fan.                                                                                                                                                         | Newly installed, manuals present.                                                             |                 |
| 5.7 Lighting              | 4 x Chrome LED Spot<br>Lights.                                                                                                                                                                                        | Excellent condition, all in good working order.                                               |                 |
| 5.8 Additional            | Ideal Logic+ Combi Boiler;  Stainless steel double sink and drainer with Chrome mixer taps.;  Chrome Door Stop                                                                                                        | Newly installed with manual and thermostatic controls.;  Good clean condition.                |                 |
| 5.9 Window(s)             | White UPVC double glazed casement, with georgian effect panes 1 x opening and vent.                                                                                                                                   | Good clean condition. There is a small crack to the corner wall surrounding the window frame. |                 |
| 5.10 Kitchen<br>Cupboards | White gloss cupboards with Chrome soft close handles. 4 x single, 1 x corner tall wall cupboards, 1 x double, 2 x corner and 1 x slim single tall base cupboards, 4 x draws, 1 x larder cupboard.                     | All in excellent clean condition.                                                             |                 |
| 5.11 Electrics            | 4 x double black nickel sockets, 1 x black nickel oven spur with single socket, 2 x Spur switches, 1 x black nickel light switch, 1 x single white socket. 1 x Salem controller, 1 x thermostat unit, 1 x heat alarm. | Sockets in excellent clean condition, controllers and alarms untested.                        |                 |