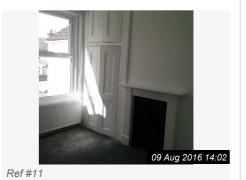

### 10. BEDROOM 1 (CONT.)

Ref #10

Ref #10 Ref #10

Ref #10

| 11. BEDROOM 2   |                                                                                                                                                                                               |                            |                 |
|-----------------|-----------------------------------------------------------------------------------------------------------------------------------------------------------------------------------------------|----------------------------|-----------------|
| Item            | Description                                                                                                                                                                                   | Condition                  | Tenant Comments |
| 11.1 Door       | White with Chrome fixings.; Wooden Fitted Thresholds.                                                                                                                                         | Excellent condition        |                 |
| 11.2 Walls      | Painted white                                                                                                                                                                                 | Freshly painted.           |                 |
| 11.3 Ceiling    | Coved and painted white, fitted ceiling rose.                                                                                                                                                 | freshly painted.           |                 |
| 11.4 Skirting   | White                                                                                                                                                                                         | Appears freshly painted    |                 |
| 11.5 Flooring   | Charcoal Grey Carpet                                                                                                                                                                          | Newly laid.                |                 |
| 11.6 Heating    | Double radiator with TRV.                                                                                                                                                                     | Newly installed.           |                 |
| 11.7 Lighting   | Flex and bulb                                                                                                                                                                                 | In good working order.     |                 |
| 11.8 Additional | Fireplace with black cast iron fire.;  2 x Internal cupboards, carpeted, shelved and painted white with a chrome hanging rail.  Chrome curtain pole with spherical finials;  Chrome Door Stop | Excellent clean condition. |                 |
| 11.9 Window(s)  | White UPVC double glazed casement with 1 x opening and vent.                                                                                                                                  | Excellent clean condition. |                 |
| 11.10 Electrics | 4 x black nickel double sockets, 1 x black nickel light switch.                                                                                                                               | Excellent clean condition. |                 |

### 11. BEDROOM 2 (CONT.)

Ref #11

Ref #11

Ref #11

Page 22 of 29

| 12. BEDROOM 3   |                                                                                                                                                         |                            |                 |
|-----------------|---------------------------------------------------------------------------------------------------------------------------------------------------------|----------------------------|-----------------|
| Item            | Description                                                                                                                                             | Condition                  | Tenant Comments |
| 12.1 Door       | White with Chrome fixings.; Wooden Fitted Thresholds.                                                                                                   | Excellent condition        |                 |
| 12.2 Walls      | Painted white                                                                                                                                           | Freshly painted            |                 |
| 12.3 Ceiling    | Painted white                                                                                                                                           | Freshly painted            |                 |
| 12.4 Skirting   | White                                                                                                                                                   | Appears freshly painted    |                 |
| 12.5 Flooring   | Charcoal Grey Carpet                                                                                                                                    | Newly Laid                 |                 |
| 12.6 Heating    | 2 x Double radiators with TRV's                                                                                                                         | Newly Installed.           |                 |
| 12.7 Lighting   | Flex and bulb x 2                                                                                                                                       | Good working order.        |                 |
| 12.8 Additional | 2 x Chrome curtain poles<br>with spherical finials;<br>Chrome Door Stop                                                                                 | Excellent condition.       |                 |
| 12.9 Window(s)  | White UPVC double glazed casements. 1 x window has 2 x panes and 1 x opening, the second window has 3 x glass panes and 2 x opeingins. Both with Vents. | Excellent clean condition. |                 |
| 12.10 Electrics | 4 x black nickel double sockets, 1 x black nickel light switch, 1 x black nickel spur switch.                                                           | Excellent clean condition. |                 |