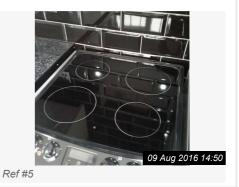

### 4. DINING ROOM (CONT.)

Ref #4

(C) #7

Ref #4

Ref #4

Page 10 of 29

| 5. KITCHEN                |                                                                                                                                                                                                                       |                                                                                               |                 |
|---------------------------|-----------------------------------------------------------------------------------------------------------------------------------------------------------------------------------------------------------------------|-----------------------------------------------------------------------------------------------|-----------------|
| tem                       | Description                                                                                                                                                                                                           | Condition                                                                                     | Tenant Comments |
| 5.1 Door                  | White with Chrome fixings.                                                                                                                                                                                            | Excellent condition                                                                           |                 |
| 5.2 Walls                 | Part painted light grey, part tiled in black brick effect tiles with grey grouting.                                                                                                                                   | Excellent Condition.                                                                          |                 |
| 5.3 Ceiling               | Painted White                                                                                                                                                                                                         | Freshly painted.                                                                              |                 |
| 5.4 Skirting              | White                                                                                                                                                                                                                 | Appears freshly painted.                                                                      |                 |
| 5.5 Flooring              | Black Slate effect tiles                                                                                                                                                                                              | Newly laid, no damages to any tiles.                                                          |                 |
| 5.6 Appliances            | Zanussi electric oven and hob; Stainless steel extractor fan.                                                                                                                                                         | Newly installed, manuals present.                                                             |                 |
| 5.7 Lighting              | 4 x Chrome LED Spot<br>Lights.                                                                                                                                                                                        | Excellent condition, all in good working order.                                               |                 |
| 5.8 Additional            | Ideal Logic+ Combi Boiler;  Stainless steel double sink and drainer with Chrome mixer taps.;  Chrome Door Stop                                                                                                        | Newly installed with manual and thermostatic controls.;  Good clean condition.                |                 |
| 5.9 Window(s)             | White UPVC double glazed casement, with georgian effect panes 1 x opening and vent.                                                                                                                                   | Good clean condition. There is a small crack to the corner wall surrounding the window frame. |                 |
| 5.10 Kitchen<br>Cupboards | White gloss cupboards with Chrome soft close handles. 4 x single, 1 x corner tall wall cupboards, 1 x double, 2 x corner and 1 x slim single tall base cupboards, 4 x draws, 1 x larder cupboard.                     | All in excellent clean condition.                                                             |                 |
| 5.11 Electrics            | 4 x double black nickel sockets, 1 x black nickel oven spur with single socket, 2 x Spur switches, 1 x black nickel light switch, 1 x single white socket. 1 x Salem controller, 1 x thermostat unit, 1 x heat alarm. | Sockets in excellent clean condition, controllers and alarms untested.                        |                 |