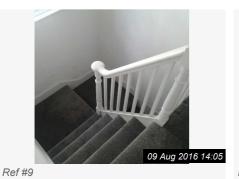

Ref #8

Ref #8

| 9. STAIRS/LANDING |                                                                                 |                                                               |                 |
|-------------------|---------------------------------------------------------------------------------|---------------------------------------------------------------|-----------------|
| Item              | Description                                                                     | Condition                                                     | Tenant Comments |
| 9.1 Skirting      | White                                                                           | Appears freshly painted                                       |                 |
| 9.2 Walls         | Painted white                                                                   | Freshly painted                                               |                 |
| 9.3 Window(s)     | White UPVC double glazed casement with Georgian panels.                         | Excellent Condition.                                          |                 |
| 9.4 Lighting      | Flex and bulb.                                                                  | Good working order.                                           |                 |
| 9.5 Flooring      | Charcoal Grey Carpet                                                            | Newly Laid                                                    |                 |
| 9.6 Additional    | 1 x Chrome curtain pole with spherical finials;                                 | Excellent condition.;                                         |                 |
|                   | Under stairs cupboard, carpeted, pulley cord light.;                            | Housing gas meter and consumer unit, additional 3 paint pots; |                 |
|                   | White wooden loft access.;                                                      | Good clean condition.                                         |                 |
|                   | Chrome Door Stop                                                                |                                                               |                 |
| 9.7 Electrics     | 1 x double black nickel socket, 1 x black nickel light switch, 1 x smoke alarm. | Untested.                                                     |                 |
| 9.8 Ceiling       | Painted white with ceiling rose.                                                | Freshly painted                                               |                 |