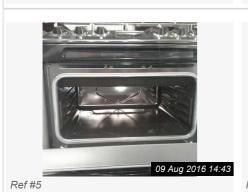

### 4. DINING ROOM (CONT.)

Ref #4

(C) #7

Ref #4

Ref #4

Page 10 of 29

| 5. KITCHEN                |                                                                                                                                                                                                                       |                                                                                               |                 |
|---------------------------|-----------------------------------------------------------------------------------------------------------------------------------------------------------------------------------------------------------------------|-----------------------------------------------------------------------------------------------|-----------------|
| tem                       | Description                                                                                                                                                                                                           | Condition                                                                                     | Tenant Comments |
| 5.1 Door                  | White with Chrome fixings.                                                                                                                                                                                            | Excellent condition                                                                           |                 |
| 5.2 Walls                 | Part painted light grey, part tiled in black brick effect tiles with grey grouting.                                                                                                                                   | Excellent Condition.                                                                          |                 |
| 5.3 Ceiling               | Painted White                                                                                                                                                                                                         | Freshly painted.                                                                              |                 |
| 5.4 Skirting              | White                                                                                                                                                                                                                 | Appears freshly painted.                                                                      |                 |
| 5.5 Flooring              | Black Slate effect tiles                                                                                                                                                                                              | Newly laid, no damages to any tiles.                                                          |                 |
| 5.6 Appliances            | Zanussi electric oven and hob; Stainless steel extractor fan.                                                                                                                                                         | Newly installed, manuals present.                                                             |                 |
| 5.7 Lighting              | 4 x Chrome LED Spot<br>Lights.                                                                                                                                                                                        | Excellent condition, all in good working order.                                               |                 |
| 5.8 Additional            | Ideal Logic+ Combi Boiler;  Stainless steel double sink and drainer with Chrome mixer taps.;  Chrome Door Stop                                                                                                        | Newly installed with manual and thermostatic controls.;  Good clean condition.                |                 |
| 5.9 Window(s)             | White UPVC double glazed casement, with georgian effect panes 1 x opening and vent.                                                                                                                                   | Good clean condition. There is a small crack to the corner wall surrounding the window frame. |                 |
| 5.10 Kitchen<br>Cupboards | White gloss cupboards with Chrome soft close handles. 4 x single, 1 x corner tall wall cupboards, 1 x double, 2 x corner and 1 x slim single tall base cupboards, 4 x draws, 1 x larder cupboard.                     | All in excellent clean condition.                                                             |                 |
| 5.11 Electrics            | 4 x double black nickel sockets, 1 x black nickel oven spur with single socket, 2 x Spur switches, 1 x black nickel light switch, 1 x single white socket. 1 x Salem controller, 1 x thermostat unit, 1 x heat alarm. | Sockets in excellent clean condition, controllers and alarms untested.                        |                 |