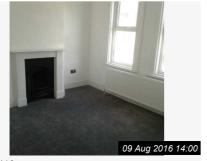

Ref #2

Ref #2

| 3. LIVING ROOM |                                                                                                                                                            |                                                                                                              |                 |
|----------------|------------------------------------------------------------------------------------------------------------------------------------------------------------|--------------------------------------------------------------------------------------------------------------|-----------------|
| Item           | Description                                                                                                                                                | Condition                                                                                                    | Tenant Comments |
| 3.1 Door       | White with chrome fixings.                                                                                                                                 | Excellent condition                                                                                          |                 |
| 3.2 Walls      | Painted Light Grey                                                                                                                                         | Freshly painted.                                                                                             |                 |
| 3.3 Ceiling    | Coved, painted white, ceiling rose, painted white.                                                                                                         | Freshly painted.                                                                                             |                 |
| 3.4 Skirting   | White                                                                                                                                                      | Appear freshly painted.                                                                                      |                 |
| 3.5 Flooring   | Solid Oak Wood Flooring                                                                                                                                    | Newly laid, no damages.                                                                                      |                 |
| 3.6 Heating    | Double Radiator with TRV.                                                                                                                                  | Newly installed.                                                                                             |                 |
| 3.7 Lighting   | Flex and bulb                                                                                                                                              | All in good working order.                                                                                   |                 |
| 3.8 Additional | Chrome bay curtain pole with spherical finials.;  Marble effect fire surround, cast iron fire place with inset tiles and black hearth.;  Chrome door stop. | Excellent Condition.;  Good clean condition, small hole in the rear of the fireplace, measuring approx 10cm. |                 |
| 3.9 Window(s)  | White UPVC double glazed casement, 6 x panes, 1 x opening with vent.                                                                                       | Excellent clean condition.                                                                                   |                 |
| 3.10 Electrics | 4 x black nickel double sockets, 1 x black nickel light switch, 1 x bt point, 2 x virgin media boxes.                                                      | Untested.                                                                                                    |                 |