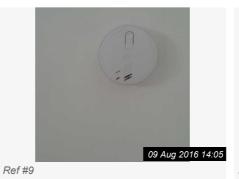

Ref #8

Ref #8

| 9. STAIRS/LANDING |                                                                                 |                                                               |                 |
|-------------------|---------------------------------------------------------------------------------|---------------------------------------------------------------|-----------------|
| Item              | Description                                                                     | Condition                                                     | Tenant Comments |
| 9.1 Skirting      | White                                                                           | Appears freshly painted                                       |                 |
| 9.2 Walls         | Painted white                                                                   | Freshly painted                                               |                 |
| 9.3 Window(s)     | White UPVC double glazed casement with Georgian panels.                         | Excellent Condition.                                          |                 |
| 9.4 Lighting      | Flex and bulb.                                                                  | Good working order.                                           |                 |
| 9.5 Flooring      | Charcoal Grey Carpet                                                            | Newly Laid                                                    |                 |
| 9.6 Additional    | 1 x Chrome curtain pole with spherical finials;                                 | Excellent condition.;                                         |                 |
|                   | Under stairs cupboard, carpeted, pulley cord light.;                            | Housing gas meter and consumer unit, additional 3 paint pots; |                 |
|                   | White wooden loft access.;                                                      | Good clean condition.                                         |                 |
|                   | Chrome Door Stop                                                                |                                                               |                 |
| 9.7 Electrics     | 1 x double black nickel socket, 1 x black nickel light switch, 1 x smoke alarm. | Untested.                                                     |                 |
| 9.8 Ceiling       | Painted white with ceiling rose.                                                | Freshly painted                                               |                 |