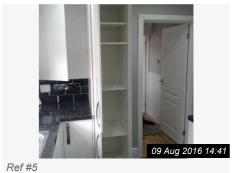

### 4. DINING ROOM (CONT.)

Ref #4

(C) #7

Ref #4

Ref #4

Page 10 of 29

| 5. KITCHEN                |                                                                                                                                                                                                                       |                                                                                               |                 |
|---------------------------|-----------------------------------------------------------------------------------------------------------------------------------------------------------------------------------------------------------------------|-----------------------------------------------------------------------------------------------|-----------------|
| tem                       | Description                                                                                                                                                                                                           | Condition                                                                                     | Tenant Comments |
| 5.1 Door                  | White with Chrome fixings.                                                                                                                                                                                            | Excellent condition                                                                           |                 |
| 5.2 Walls                 | Part painted light grey, part tiled in black brick effect tiles with grey grouting.                                                                                                                                   | Excellent Condition.                                                                          |                 |
| 5.3 Ceiling               | Painted White                                                                                                                                                                                                         | Freshly painted.                                                                              |                 |
| 5.4 Skirting              | White                                                                                                                                                                                                                 | Appears freshly painted.                                                                      |                 |
| 5.5 Flooring              | Black Slate effect tiles                                                                                                                                                                                              | Newly laid, no damages to any tiles.                                                          |                 |
| 5.6 Appliances            | Zanussi electric oven and hob; Stainless steel extractor fan.                                                                                                                                                         | Newly installed, manuals present.                                                             |                 |
| 5.7 Lighting              | 4 x Chrome LED Spot<br>Lights.                                                                                                                                                                                        | Excellent condition, all in good working order.                                               |                 |
| 5.8 Additional            | Ideal Logic+ Combi Boiler;  Stainless steel double sink and drainer with Chrome mixer taps.;  Chrome Door Stop                                                                                                        | Newly installed with manual and thermostatic controls.;  Good clean condition.                |                 |
| 5.9 Window(s)             | White UPVC double glazed casement, with georgian effect panes 1 x opening and vent.                                                                                                                                   | Good clean condition. There is a small crack to the corner wall surrounding the window frame. |                 |
| 5.10 Kitchen<br>Cupboards | White gloss cupboards with Chrome soft close handles. 4 x single, 1 x corner tall wall cupboards, 1 x double, 2 x corner and 1 x slim single tall base cupboards, 4 x draws, 1 x larder cupboard.                     | All in excellent clean condition.                                                             |                 |
| 5.11 Electrics            | 4 x double black nickel sockets, 1 x black nickel oven spur with single socket, 2 x Spur switches, 1 x black nickel light switch, 1 x single white socket. 1 x Salem controller, 1 x thermostat unit, 1 x heat alarm. | Sockets in excellent clean condition, controllers and alarms untested.                        |                 |