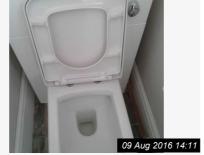

### 7. BATHROOM (CONT.)

Ref #7

Ref #7

Ref #7

Page 16 of 29

| 8. WC          |                                                                          |                                                 |                 |
|----------------|--------------------------------------------------------------------------|-------------------------------------------------|-----------------|
| Item           | Description                                                              | Condition                                       | Tenant Comments |
| 8.1 Door       | White with Chrome fixings.                                               | Excellent condition                             |                 |
| 8.2 Walls      | Painted Magnolia.                                                        | Freshly painted.                                |                 |
| 8.3 Ceiling    | White                                                                    | Chipped and marked around the edges, unpainted. |                 |
| 8.4 Skirting   | White                                                                    | Appears freshly painted                         |                 |
| 8.5 Flooring   | Beige/Grey Natural Stone Tiles.                                          | Newly Tiled.                                    |                 |
| 8.6 Heating    | Single Radiator with TRV.                                                | Newly Installed.                                |                 |
| 8.7 Lighting   | Flex and Bulb, 1 x white plastic light switch.                           | In good working order.                          |                 |
| 8.8 Toilet     | White ceramic with white plastic soft close seat and chrome inset flush. | Excellent clean condition.                      |                 |
| 8.9 Additional | White gloss cistern unit;                                                | Newly installed.;                               |                 |
|                | Chrome toilet roll holder                                                | Wall mounted, newly fitted.                     |                 |
| 8.10 Window    | White upvc with 2 x frosted glass panels and 1 x opening.                | Average clean condition.                        |                 |

Ref #8

Ref #8

| 9. STAIRS/LANDING |                                                                                 |                                                               |                 |
|-------------------|---------------------------------------------------------------------------------|---------------------------------------------------------------|-----------------|
| Item              | Description                                                                     | Condition                                                     | Tenant Comments |
| 9.1 Skirting      | White                                                                           | Appears freshly painted                                       |                 |
| 9.2 Walls         | Painted white                                                                   | Freshly painted                                               |                 |
| 9.3 Window(s)     | White UPVC double glazed casement with Georgian panels.                         | Excellent Condition.                                          |                 |
| 9.4 Lighting      | Flex and bulb.                                                                  | Good working order.                                           |                 |
| 9.5 Flooring      | Charcoal Grey Carpet                                                            | Newly Laid                                                    |                 |
| 9.6 Additional    | 1 x Chrome curtain pole with spherical finials;                                 | Excellent condition.;                                         |                 |
|                   | Under stairs cupboard, carpeted, pulley cord light.;                            | Housing gas meter and consumer unit, additional 3 paint pots; |                 |
|                   | White wooden loft access.;                                                      | Good clean condition.                                         |                 |
|                   | Chrome Door Stop                                                                |                                                               |                 |
| 9.7 Electrics     | 1 x double black nickel socket, 1 x black nickel light switch, 1 x smoke alarm. | Untested.                                                     |                 |
| 9.8 Ceiling       | Painted white with ceiling rose.                                                | Freshly painted                                               |                 |