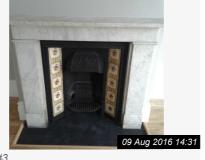

Ref #2

Ref #2

| 3. LIVING ROOM |                                                                                                                                                            |                                                                                                              |                 |
|----------------|------------------------------------------------------------------------------------------------------------------------------------------------------------|--------------------------------------------------------------------------------------------------------------|-----------------|
| Item           | Description                                                                                                                                                | Condition                                                                                                    | Tenant Comments |
| 3.1 Door       | White with chrome fixings.                                                                                                                                 | Excellent condition                                                                                          |                 |
| 3.2 Walls      | Painted Light Grey                                                                                                                                         | Freshly painted.                                                                                             |                 |
| 3.3 Ceiling    | Coved, painted white, ceiling rose, painted white.                                                                                                         | Freshly painted.                                                                                             |                 |
| 3.4 Skirting   | White                                                                                                                                                      | Appear freshly painted.                                                                                      |                 |
| 3.5 Flooring   | Solid Oak Wood Flooring                                                                                                                                    | Newly laid, no damages.                                                                                      |                 |
| 3.6 Heating    | Double Radiator with TRV.                                                                                                                                  | Newly installed.                                                                                             |                 |
| 3.7 Lighting   | Flex and bulb                                                                                                                                              | All in good working order.                                                                                   |                 |
| 3.8 Additional | Chrome bay curtain pole with spherical finials.;  Marble effect fire surround, cast iron fire place with inset tiles and black hearth.;  Chrome door stop. | Excellent Condition.;  Good clean condition, small hole in the rear of the fireplace, measuring approx 10cm. |                 |
| 3.9 Window(s)  | White UPVC double glazed casement, 6 x panes, 1 x opening with vent.                                                                                       | Excellent clean condition.                                                                                   |                 |
| 3.10 Electrics | 4 x black nickel double sockets, 1 x black nickel light switch, 1 x bt point, 2 x virgin media boxes.                                                      | Untested.                                                                                                    |                 |