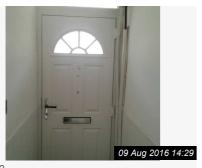

| 1. EXTERIOR FRONT  |                                                                                                                                    |                             |                 |
|--------------------|------------------------------------------------------------------------------------------------------------------------------------|-----------------------------|-----------------|
| Item               | Description                                                                                                                        | Condition                   | Tenant Comments |
| 1.1 Door           | White Upvc with 5 x Frosted<br>Glass Panels. Chrome<br>Fixings                                                                     | Excellent Condition         |                 |
| 1.2 Garden         | Paved area, established bushes surrounding the front of the house. Brown Refuse Bin. Access to Gas meter. Black wrought iron gate. | Light Maintenance Required. |                 |
| 1.3 External Walls | Painted magnolia with black bitumen lower wall.                                                                                    | Good Clean Condition.       |                 |

| 2. HALLWAY     |                                                                                  |                        |                 |
|----------------|----------------------------------------------------------------------------------|------------------------|-----------------|
| Item           | Description                                                                      | Condition              | Tenant Comments |
| 2.1 Door       | White UPVC double glazed casement, 5 x frosted glass panels with chrome fixings. | Excellent condition    |                 |
| 2.2 Walls      | Painted white, part wood panneling.                                              | Freshly painted.       |                 |
| 2.3 Ceiling    | Painted White, ceiling rose, painted white.                                      | Freshly painted.       |                 |
| 2.4 Skirting   | Painted White                                                                    | Freshly painted        |                 |
| 2.5 Flooring   | Sisal Matting                                                                    | Newly Fitted           |                 |
| 2.6 Heating    | Double Radiator with TRV                                                         | Newly Fitted.          |                 |
| 2.7 Lighting   | Flex and Bulb; Black Nickel<br>Light Swicth                                      | Good working order.    |                 |
| 2.8 Additional | Mains Elecrics Housing.<br>White                                                 | Clean, tidy condition. |                 |