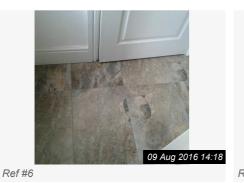

### 5. KITCHEN (CONT.)

| 6. LOBBY       |                                                         |                         |                 |
|----------------|---------------------------------------------------------|-------------------------|-----------------|
| Item           | Description                                             | Condition               | Tenant Comments |
| 6.1 Skirting   | White                                                   | Appears freshly painted |                 |
| 6.2 Flooring   | Beige/Grey Natural Stone Tiles.                         | Newly Tiled.            |                 |
| 6.3 Walls      | Painted white                                           | Freshly painted         |                 |
| 6.4 Door       | White Upvc with 2 x Frosted Glass Panels. White Fixings | Excellent Condition     |                 |
| 6.5 Electrics  | 1 x light switch, 1 x double white plastic socket.      | Untested.               |                 |
| 6.6 Additional | Wooden Shelf                                            | Clean.                  |                 |