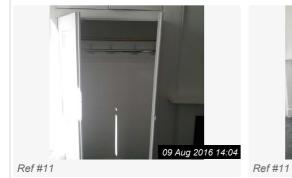

### 10. BEDROOM 1 (CONT.)

Ref #10

Ref #10 Ref #10

Ref #10

| 11. BEDROOM 2   |                                                                                                                                                                                               |                            |                 |
|-----------------|-----------------------------------------------------------------------------------------------------------------------------------------------------------------------------------------------|----------------------------|-----------------|
| Item            | Description                                                                                                                                                                                   | Condition                  | Tenant Comments |
| 11.1 Door       | White with Chrome fixings.; Wooden Fitted Thresholds.                                                                                                                                         | Excellent condition        |                 |
| 11.2 Walls      | Painted white                                                                                                                                                                                 | Freshly painted.           |                 |
| 11.3 Ceiling    | Coved and painted white, fitted ceiling rose.                                                                                                                                                 | freshly painted.           |                 |
| 11.4 Skirting   | White                                                                                                                                                                                         | Appears freshly painted    |                 |
| 11.5 Flooring   | Charcoal Grey Carpet                                                                                                                                                                          | Newly laid.                |                 |
| 11.6 Heating    | Double radiator with TRV.                                                                                                                                                                     | Newly installed.           |                 |
| 11.7 Lighting   | Flex and bulb                                                                                                                                                                                 | In good working order.     |                 |
| 11.8 Additional | Fireplace with black cast iron fire.;  2 x Internal cupboards, carpeted, shelved and painted white with a chrome hanging rail.  Chrome curtain pole with spherical finials;  Chrome Door Stop | Excellent clean condition. |                 |
| 11.9 Window(s)  | White UPVC double glazed casement with 1 x opening and vent.                                                                                                                                  | Excellent clean condition. |                 |
| 11.10 Electrics | 4 x black nickel double sockets, 1 x black nickel light switch.                                                                                                                               | Excellent clean condition. |                 |

### 11. BEDROOM 2 (CONT.)

Ref #11

Ref #11

Ref #11

Page 22 of 29

| 12. BEDROOM 3   |                                                                                                                                                         |                            |                 |
|-----------------|---------------------------------------------------------------------------------------------------------------------------------------------------------|----------------------------|-----------------|
| Item            | Description                                                                                                                                             | Condition                  | Tenant Comments |
| 12.1 Door       | White with Chrome fixings.; Wooden Fitted Thresholds.                                                                                                   | Excellent condition        |                 |
| 12.2 Walls      | Painted white                                                                                                                                           | Freshly painted            |                 |
| 12.3 Ceiling    | Painted white                                                                                                                                           | Freshly painted            |                 |
| 12.4 Skirting   | White                                                                                                                                                   | Appears freshly painted    |                 |
| 12.5 Flooring   | Charcoal Grey Carpet                                                                                                                                    | Newly Laid                 |                 |
| 12.6 Heating    | 2 x Double radiators with TRV's                                                                                                                         | Newly Installed.           |                 |
| 12.7 Lighting   | Flex and bulb x 2                                                                                                                                       | Good working order.        |                 |
| 12.8 Additional | 2 x Chrome curtain poles<br>with spherical finials;<br>Chrome Door Stop                                                                                 | Excellent condition.       |                 |
| 12.9 Window(s)  | White UPVC double glazed casements. 1 x window has 2 x panes and 1 x opening, the second window has 3 x glass panes and 2 x opeingins. Both with Vents. | Excellent clean condition. |                 |
| 12.10 Electrics | 4 x black nickel double sockets, 1 x black nickel light switch, 1 x black nickel spur switch.                                                           | Excellent clean condition. |                 |