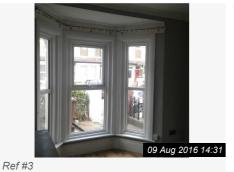

Ref #3

### 3. LIVING ROOM (CONT.)

Ref #3

| 4. DINING ROOM |                                                                                                                                                                         |                                                 |                 |
|----------------|-------------------------------------------------------------------------------------------------------------------------------------------------------------------------|-------------------------------------------------|-----------------|
| Item           | Description                                                                                                                                                             | Condition                                       | Tenant Comments |
| 4.1 Door       | White with chrome fixings.                                                                                                                                              | Excellent condition                             |                 |
| 4.2 Walls      | Painted Light Grey, part wood panelling, painted white.                                                                                                                 | Freshly painted.                                |                 |
| 4.3 Ceiling    | Coved, painted White                                                                                                                                                    | Freshly painted.                                |                 |
| 4.4 Skirting   | White                                                                                                                                                                   | Appear freshly painted.                         |                 |
| 4.5 Flooring   | Solid oak wood flooring                                                                                                                                                 | Newly laid, no damages.                         |                 |
| 4.6 Heating    | 1 x large and 1 x small<br>Radiator with TRV's                                                                                                                          | Newly installed.                                |                 |
| 4.7 Lighting   | 12 x Led Chrome Spot<br>Lights                                                                                                                                          | Excellent condition, all in good working order. |                 |
| 4.8 Additional | Chrome curtain pole with spherical finials.;  Brick effect fire surround, cast iron fire place with black tiled hearth.;  1 x Wall mounted air vent.;  Chrome Door Stop | Excellent Condition.;  Good clean condition.    |                 |
| 4.9 Electrics  | 4 x black nickel double sockets, 1 x black nickel light switch.; 1 x Kidde Carbon Monoxide Alarm.                                                                       | Untested.                                       |                 |