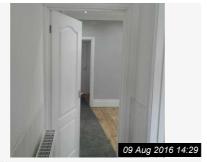

| 2. HALLWAY     |                                                                                  |                        |                 |
|----------------|----------------------------------------------------------------------------------|------------------------|-----------------|
| Item           | Description                                                                      | Condition              | Tenant Comments |
| 2.1 Door       | White UPVC double glazed casement, 5 x frosted glass panels with chrome fixings. | Excellent condition    |                 |
| 2.2 Walls      | Painted white, part wood panneling.                                              | Freshly painted.       |                 |
| 2.3 Ceiling    | Painted White, ceiling rose, painted white.                                      | Freshly painted.       |                 |
| 2.4 Skirting   | Painted White                                                                    | Freshly painted        |                 |
| 2.5 Flooring   | Sisal Matting                                                                    | Newly Fitted           |                 |
| 2.6 Heating    | Double Radiator with TRV                                                         | Newly Fitted.          |                 |
| 2.7 Lighting   | Flex and Bulb; Black Nickel<br>Light Swicth                                      | Good working order.    |                 |
| 2.8 Additional | Mains Elecrics Housing.<br>White                                                 | Clean, tidy condition. |                 |