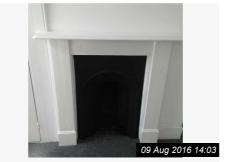

### 10. BEDROOM 1 (CONT.)

Ref #10

Ref #10 Ref #10

Ref #10

| 11. BEDROOM 2   |                                                                                                                                                                                               |                            |                 |
|-----------------|-----------------------------------------------------------------------------------------------------------------------------------------------------------------------------------------------|----------------------------|-----------------|
| Item            | Description                                                                                                                                                                                   | Condition                  | Tenant Comments |
| 11.1 Door       | White with Chrome fixings.; Wooden Fitted Thresholds.                                                                                                                                         | Excellent condition        |                 |
| 11.2 Walls      | Painted white                                                                                                                                                                                 | Freshly painted.           |                 |
| 11.3 Ceiling    | Coved and painted white, fitted ceiling rose.                                                                                                                                                 | freshly painted.           |                 |
| 11.4 Skirting   | White                                                                                                                                                                                         | Appears freshly painted    |                 |
| 11.5 Flooring   | Charcoal Grey Carpet                                                                                                                                                                          | Newly laid.                |                 |
| 11.6 Heating    | Double radiator with TRV.                                                                                                                                                                     | Newly installed.           |                 |
| 11.7 Lighting   | Flex and bulb                                                                                                                                                                                 | In good working order.     |                 |
| 11.8 Additional | Fireplace with black cast iron fire.;  2 x Internal cupboards, carpeted, shelved and painted white with a chrome hanging rail.  Chrome curtain pole with spherical finials;  Chrome Door Stop | Excellent clean condition. |                 |
| 11.9 Window(s)  | White UPVC double glazed casement with 1 x opening and vent.                                                                                                                                  | Excellent clean condition. |                 |
| 11.10 Electrics | 4 x black nickel double sockets, 1 x black nickel light switch.                                                                                                                               | Excellent clean condition. |                 |

### 11. BEDROOM 2 (CONT.)

Ref #11

Ref #11

Ref #11

Page 22 of 29

| 12. BEDROOM 3   |                                                                                                                                                         |                            |                 |
|-----------------|---------------------------------------------------------------------------------------------------------------------------------------------------------|----------------------------|-----------------|
| Item            | Description                                                                                                                                             | Condition                  | Tenant Comments |
| 12.1 Door       | White with Chrome fixings.; Wooden Fitted Thresholds.                                                                                                   | Excellent condition        |                 |
| 12.2 Walls      | Painted white                                                                                                                                           | Freshly painted            |                 |
| 12.3 Ceiling    | Painted white                                                                                                                                           | Freshly painted            |                 |
| 12.4 Skirting   | White                                                                                                                                                   | Appears freshly painted    |                 |
| 12.5 Flooring   | Charcoal Grey Carpet                                                                                                                                    | Newly Laid                 |                 |
| 12.6 Heating    | 2 x Double radiators with TRV's                                                                                                                         | Newly Installed.           |                 |
| 12.7 Lighting   | Flex and bulb x 2                                                                                                                                       | Good working order.        |                 |
| 12.8 Additional | 2 x Chrome curtain poles<br>with spherical finials;<br>Chrome Door Stop                                                                                 | Excellent condition.       |                 |
| 12.9 Window(s)  | White UPVC double glazed casements. 1 x window has 2 x panes and 1 x opening, the second window has 3 x glass panes and 2 x opeingins. Both with Vents. | Excellent clean condition. |                 |
| 12.10 Electrics | 4 x black nickel double sockets, 1 x black nickel light switch, 1 x black nickel spur switch.                                                           | Excellent clean condition. |                 |