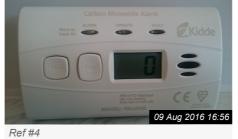

### 3. LIVING ROOM (CONT.)

Ref #3

| 4. DINING ROOM |                                                                                                                                                                         |                                                 |                 |
|----------------|-------------------------------------------------------------------------------------------------------------------------------------------------------------------------|-------------------------------------------------|-----------------|
| Item           | Description                                                                                                                                                             | Condition                                       | Tenant Comments |
| 4.1 Door       | White with chrome fixings.                                                                                                                                              | Excellent condition                             |                 |
| 4.2 Walls      | Painted Light Grey, part wood panelling, painted white.                                                                                                                 | Freshly painted.                                |                 |
| 4.3 Ceiling    | Coved, painted White                                                                                                                                                    | Freshly painted.                                |                 |
| 4.4 Skirting   | White                                                                                                                                                                   | Appear freshly painted.                         |                 |
| 4.5 Flooring   | Solid oak wood flooring                                                                                                                                                 | Newly laid, no damages.                         |                 |
| 4.6 Heating    | 1 x large and 1 x small<br>Radiator with TRV's                                                                                                                          | Newly installed.                                |                 |
| 4.7 Lighting   | 12 x Led Chrome Spot<br>Lights                                                                                                                                          | Excellent condition, all in good working order. |                 |
| 4.8 Additional | Chrome curtain pole with spherical finials.;  Brick effect fire surround, cast iron fire place with black tiled hearth.;  1 x Wall mounted air vent.;  Chrome Door Stop | Excellent Condition.;  Good clean condition.    |                 |
| 4.9 Electrics  | 4 x black nickel double sockets, 1 x black nickel light switch.; 1 x Kidde Carbon Monoxide Alarm.                                                                       | Untested.                                       |                 |

### 4. DINING ROOM (CONT.)

Ref #4

(C) #7

Ref #4

Ref #4

Page 10 of 29

| 5. KITCHEN                |                                                                                                                                                                                                                       |                                                                                               |                 |
|---------------------------|-----------------------------------------------------------------------------------------------------------------------------------------------------------------------------------------------------------------------|-----------------------------------------------------------------------------------------------|-----------------|
| tem                       | Description                                                                                                                                                                                                           | Condition                                                                                     | Tenant Comments |
| 5.1 Door                  | White with Chrome fixings.                                                                                                                                                                                            | Excellent condition                                                                           |                 |
| 5.2 Walls                 | Part painted light grey, part tiled in black brick effect tiles with grey grouting.                                                                                                                                   | Excellent Condition.                                                                          |                 |
| 5.3 Ceiling               | Painted White                                                                                                                                                                                                         | Freshly painted.                                                                              |                 |
| 5.4 Skirting              | White                                                                                                                                                                                                                 | Appears freshly painted.                                                                      |                 |
| 5.5 Flooring              | Black Slate effect tiles                                                                                                                                                                                              | Newly laid, no damages to any tiles.                                                          |                 |
| 5.6 Appliances            | Zanussi electric oven and hob; Stainless steel extractor fan.                                                                                                                                                         | Newly installed, manuals present.                                                             |                 |
| 5.7 Lighting              | 4 x Chrome LED Spot<br>Lights.                                                                                                                                                                                        | Excellent condition, all in good working order.                                               |                 |
| 5.8 Additional            | Ideal Logic+ Combi Boiler;  Stainless steel double sink and drainer with Chrome mixer taps.;  Chrome Door Stop                                                                                                        | Newly installed with manual and thermostatic controls.;  Good clean condition.                |                 |
| 5.9 Window(s)             | White UPVC double glazed casement, with georgian effect panes 1 x opening and vent.                                                                                                                                   | Good clean condition. There is a small crack to the corner wall surrounding the window frame. |                 |
| 5.10 Kitchen<br>Cupboards | White gloss cupboards with Chrome soft close handles. 4 x single, 1 x corner tall wall cupboards, 1 x double, 2 x corner and 1 x slim single tall base cupboards, 4 x draws, 1 x larder cupboard.                     | All in excellent clean condition.                                                             |                 |
| 5.11 Electrics            | 4 x double black nickel sockets, 1 x black nickel oven spur with single socket, 2 x Spur switches, 1 x black nickel light switch, 1 x single white socket. 1 x Salem controller, 1 x thermostat unit, 1 x heat alarm. | Sockets in excellent clean condition, controllers and alarms untested.                        |                 |