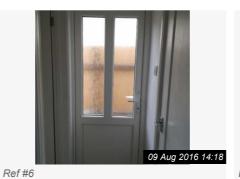

### 5. KITCHEN (CONT.)

| 6. LOBBY       |                                                         |                         |                 |
|----------------|---------------------------------------------------------|-------------------------|-----------------|
| Item           | Description                                             | Condition               | Tenant Comments |
| 6.1 Skirting   | White                                                   | Appears freshly painted |                 |
| 6.2 Flooring   | Beige/Grey Natural Stone Tiles.                         | Newly Tiled.            |                 |
| 6.3 Walls      | Painted white                                           | Freshly painted         |                 |
| 6.4 Door       | White Upvc with 2 x Frosted Glass Panels. White Fixings | Excellent Condition     |                 |
| 6.5 Electrics  | 1 x light switch, 1 x double white plastic socket.      | Untested.               |                 |
| 6.6 Additional | Wooden Shelf                                            | Clean.                  |                 |