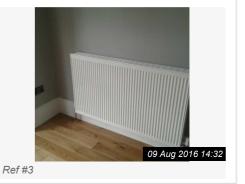

Ref #2

Ref #2

| 3. LIVING ROOM |                                                                                                                                                            |                                                                                                              |                 |
|----------------|------------------------------------------------------------------------------------------------------------------------------------------------------------|--------------------------------------------------------------------------------------------------------------|-----------------|
| Item           | Description                                                                                                                                                | Condition                                                                                                    | Tenant Comments |
| 3.1 Door       | White with chrome fixings.                                                                                                                                 | Excellent condition                                                                                          |                 |
| 3.2 Walls      | Painted Light Grey                                                                                                                                         | Freshly painted.                                                                                             |                 |
| 3.3 Ceiling    | Coved, painted white, ceiling rose, painted white.                                                                                                         | Freshly painted.                                                                                             |                 |
| 3.4 Skirting   | White                                                                                                                                                      | Appear freshly painted.                                                                                      |                 |
| 3.5 Flooring   | Solid Oak Wood Flooring                                                                                                                                    | Newly laid, no damages.                                                                                      |                 |
| 3.6 Heating    | Double Radiator with TRV.                                                                                                                                  | Newly installed.                                                                                             |                 |
| 3.7 Lighting   | Flex and bulb                                                                                                                                              | All in good working order.                                                                                   |                 |
| 3.8 Additional | Chrome bay curtain pole with spherical finials.;  Marble effect fire surround, cast iron fire place with inset tiles and black hearth.;  Chrome door stop. | Excellent Condition.;  Good clean condition, small hole in the rear of the fireplace, measuring approx 10cm. |                 |
| 3.9 Window(s)  | White UPVC double glazed casement, 6 x panes, 1 x opening with vent.                                                                                       | Excellent clean condition.                                                                                   |                 |
| 3.10 Electrics | 4 x black nickel double sockets, 1 x black nickel light switch, 1 x bt point, 2 x virgin media boxes.                                                      | Untested.                                                                                                    |                 |

Ref #3

### 3. LIVING ROOM (CONT.)

Ref #3

| 4. DINING ROOM |                                                                                                                                                                         |                                                 |                 |
|----------------|-------------------------------------------------------------------------------------------------------------------------------------------------------------------------|-------------------------------------------------|-----------------|
| Item           | Description                                                                                                                                                             | Condition                                       | Tenant Comments |
| 4.1 Door       | White with chrome fixings.                                                                                                                                              | Excellent condition                             |                 |
| 4.2 Walls      | Painted Light Grey, part wood panelling, painted white.                                                                                                                 | Freshly painted.                                |                 |
| 4.3 Ceiling    | Coved, painted White                                                                                                                                                    | Freshly painted.                                |                 |
| 4.4 Skirting   | White                                                                                                                                                                   | Appear freshly painted.                         |                 |
| 4.5 Flooring   | Solid oak wood flooring                                                                                                                                                 | Newly laid, no damages.                         |                 |
| 4.6 Heating    | 1 x large and 1 x small<br>Radiator with TRV's                                                                                                                          | Newly installed.                                |                 |
| 4.7 Lighting   | 12 x Led Chrome Spot<br>Lights                                                                                                                                          | Excellent condition, all in good working order. |                 |
| 4.8 Additional | Chrome curtain pole with spherical finials.;  Brick effect fire surround, cast iron fire place with black tiled hearth.;  1 x Wall mounted air vent.;  Chrome Door Stop | Excellent Condition.;  Good clean condition.    |                 |
| 4.9 Electrics  | 4 x black nickel double sockets, 1 x black nickel light switch.; 1 x Kidde Carbon Monoxide Alarm.                                                                       | Untested.                                       |                 |