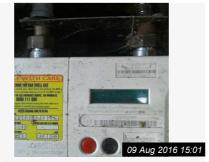

Ref #14

| 15. METER READINGS     |               |                         |                 |
|------------------------|---------------|-------------------------|-----------------|
| Item                   | Serial Number | Reading                 | Tenant Comments |
| 15.1 Gas Meter         | Pre-payment   | £2.93 Available credit  |                 |
| 15.2 Electric<br>Meter | Pre-payment   | £6.89 available credit. |                 |
| 15.3 Water Meter       | Metered.      | 00000 3/4               |                 |