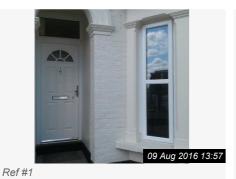

| 1. EXTERIOR FRONT  |                                                                                                                                    |                             |                 |
|--------------------|------------------------------------------------------------------------------------------------------------------------------------|-----------------------------|-----------------|
| Item               | Description                                                                                                                        | Condition                   | Tenant Comments |
| 1.1 Door           | White Upvc with 5 x Frosted<br>Glass Panels. Chrome<br>Fixings                                                                     | Excellent Condition         |                 |
| 1.2 Garden         | Paved area, established bushes surrounding the front of the house. Brown Refuse Bin. Access to Gas meter. Black wrought iron gate. | Light Maintenance Required. |                 |
| 1.3 External Walls | Painted magnolia with black bitumen lower wall.                                                                                    | Good Clean Condition.       |                 |

| 2. HALLWAY     |                                                                                  |                        |                 |
|----------------|----------------------------------------------------------------------------------|------------------------|-----------------|
| Item           | Description                                                                      | Condition              | Tenant Comments |
| 2.1 Door       | White UPVC double glazed casement, 5 x frosted glass panels with chrome fixings. | Excellent condition    |                 |
| 2.2 Walls      | Painted white, part wood panneling.                                              | Freshly painted.       |                 |
| 2.3 Ceiling    | Painted White, ceiling rose, painted white.                                      | Freshly painted.       |                 |
| 2.4 Skirting   | Painted White                                                                    | Freshly painted        |                 |
| 2.5 Flooring   | Sisal Matting                                                                    | Newly Fitted           |                 |
| 2.6 Heating    | Double Radiator with TRV                                                         | Newly Fitted.          |                 |
| 2.7 Lighting   | Flex and Bulb; Black Nickel<br>Light Swicth                                      | Good working order.    |                 |
| 2.8 Additional | Mains Elecrics Housing.<br>White                                                 | Clean, tidy condition. |                 |