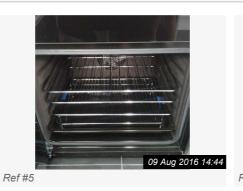

### 4. DINING ROOM (CONT.)

Ref #4

(C) #7

Ref #4

Ref #4

Page 10 of 29

| 5. KITCHEN                |                                                                                                                                                                                                                       |                                                                                               |                 |
|---------------------------|-----------------------------------------------------------------------------------------------------------------------------------------------------------------------------------------------------------------------|-----------------------------------------------------------------------------------------------|-----------------|
| tem                       | Description                                                                                                                                                                                                           | Condition                                                                                     | Tenant Comments |
| 5.1 Door                  | White with Chrome fixings.                                                                                                                                                                                            | Excellent condition                                                                           |                 |
| 5.2 Walls                 | Part painted light grey, part tiled in black brick effect tiles with grey grouting.                                                                                                                                   | Excellent Condition.                                                                          |                 |
| 5.3 Ceiling               | Painted White                                                                                                                                                                                                         | Freshly painted.                                                                              |                 |
| 5.4 Skirting              | White                                                                                                                                                                                                                 | Appears freshly painted.                                                                      |                 |
| 5.5 Flooring              | Black Slate effect tiles                                                                                                                                                                                              | Newly laid, no damages to any tiles.                                                          |                 |
| 5.6 Appliances            | Zanussi electric oven and hob; Stainless steel extractor fan.                                                                                                                                                         | Newly installed, manuals present.                                                             |                 |
| 5.7 Lighting              | 4 x Chrome LED Spot<br>Lights.                                                                                                                                                                                        | Excellent condition, all in good working order.                                               |                 |
| 5.8 Additional            | Ideal Logic+ Combi Boiler;  Stainless steel double sink and drainer with Chrome mixer taps.;  Chrome Door Stop                                                                                                        | Newly installed with manual and thermostatic controls.;  Good clean condition.                |                 |
| 5.9 Window(s)             | White UPVC double glazed casement, with georgian effect panes 1 x opening and vent.                                                                                                                                   | Good clean condition. There is a small crack to the corner wall surrounding the window frame. |                 |
| 5.10 Kitchen<br>Cupboards | White gloss cupboards with Chrome soft close handles. 4 x single, 1 x corner tall wall cupboards, 1 x double, 2 x corner and 1 x slim single tall base cupboards, 4 x draws, 1 x larder cupboard.                     | All in excellent clean condition.                                                             |                 |
| 5.11 Electrics            | 4 x double black nickel sockets, 1 x black nickel oven spur with single socket, 2 x Spur switches, 1 x black nickel light switch, 1 x single white socket. 1 x Salem controller, 1 x thermostat unit, 1 x heat alarm. | Sockets in excellent clean condition, controllers and alarms untested.                        |                 |