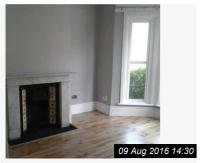

Ref #2

Ref #2

| 3. LIVING ROOM |                                                                                                                                                            |                                                                                                              |                 |
|----------------|------------------------------------------------------------------------------------------------------------------------------------------------------------|--------------------------------------------------------------------------------------------------------------|-----------------|
| Item           | Description                                                                                                                                                | Condition                                                                                                    | Tenant Comments |
| 3.1 Door       | White with chrome fixings.                                                                                                                                 | Excellent condition                                                                                          |                 |
| 3.2 Walls      | Painted Light Grey                                                                                                                                         | Freshly painted.                                                                                             |                 |
| 3.3 Ceiling    | Coved, painted white, ceiling rose, painted white.                                                                                                         | Freshly painted.                                                                                             |                 |
| 3.4 Skirting   | White                                                                                                                                                      | Appear freshly painted.                                                                                      |                 |
| 3.5 Flooring   | Solid Oak Wood Flooring                                                                                                                                    | Newly laid, no damages.                                                                                      |                 |
| 3.6 Heating    | Double Radiator with TRV.                                                                                                                                  | Newly installed.                                                                                             |                 |
| 3.7 Lighting   | Flex and bulb                                                                                                                                              | All in good working order.                                                                                   |                 |
| 3.8 Additional | Chrome bay curtain pole with spherical finials.;  Marble effect fire surround, cast iron fire place with inset tiles and black hearth.;  Chrome door stop. | Excellent Condition.;  Good clean condition, small hole in the rear of the fireplace, measuring approx 10cm. |                 |
| 3.9 Window(s)  | White UPVC double glazed casement, 6 x panes, 1 x opening with vent.                                                                                       | Excellent clean condition.                                                                                   |                 |
| 3.10 Electrics | 4 x black nickel double sockets, 1 x black nickel light switch, 1 x bt point, 2 x virgin media boxes.                                                      | Untested.                                                                                                    |                 |