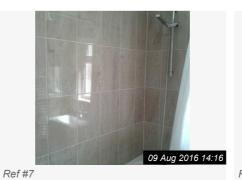

| 7. BATHROOM    |                                                                                                                                                                              |                                               |                 |
|----------------|------------------------------------------------------------------------------------------------------------------------------------------------------------------------------|-----------------------------------------------|-----------------|
| Item           | Description                                                                                                                                                                  | Condition                                     | Tenant Comments |
| 7.1 Door       | White with Chrome fixings.                                                                                                                                                   | Excellent condition                           |                 |
| 7.2 Walls      | Tiled in beige marble effect tiles,                                                                                                                                          | Excellent condition. No damage to the tiles.  |                 |
| 7.3 Ceiling    | Painted White                                                                                                                                                                | Freshly painted                               |                 |
| 7.4 Flooring   | Beige/Grey Natural Stone<br>Tiles.                                                                                                                                           | Newly Tiled. Excellent Condition, no damages. |                 |
| 7.5 Heating    | Chrome fitted heated towel rail.                                                                                                                                             | Excellent clean condition.                    |                 |
| 7.6 Lighting   | Chrome encased frosted shade, pulley cord; Extractor Fan.                                                                                                                    | Excellent clean condition.                    |                 |
| 7.7 Additional | White gloss Vanity unit with 2 x soft close draws and chrome handles, housing the sink.; Glass Mirror; White shower curtain and chrome shower curtain pole; Chrome Door Stop | Excellent clean condition                     |                 |
| 7.8 Window(s)  | White UPVC double glazed casement with frosted glass and 1 x opening.                                                                                                        | Excellent Condition.                          |                 |
| 7.9 Suite      | White bath with White bath panel, chrome mixer taps; chrome riser, chrome shower head and hose.                                                                              | Excellent Clean condition.                    |                 |

### 7. BATHROOM (CONT.)

Ref #7

Ref #7

Ref #7

Page 16 of 29

| 8. WC          |                                                                          |                                                 |                 |
|----------------|--------------------------------------------------------------------------|-------------------------------------------------|-----------------|
| Item           | Description                                                              | Condition                                       | Tenant Comments |
| 8.1 Door       | White with Chrome fixings.                                               | Excellent condition                             |                 |
| 8.2 Walls      | Painted Magnolia.                                                        | Freshly painted.                                |                 |
| 8.3 Ceiling    | White                                                                    | Chipped and marked around the edges, unpainted. |                 |
| 8.4 Skirting   | White                                                                    | Appears freshly painted                         |                 |
| 8.5 Flooring   | Beige/Grey Natural Stone Tiles.                                          | Newly Tiled.                                    |                 |
| 8.6 Heating    | Single Radiator with TRV.                                                | Newly Installed.                                |                 |
| 8.7 Lighting   | Flex and Bulb, 1 x white plastic light switch.                           | In good working order.                          |                 |
| 8.8 Toilet     | White ceramic with white plastic soft close seat and chrome inset flush. | Excellent clean condition.                      |                 |
| 8.9 Additional | White gloss cistern unit;                                                | Newly installed.;                               |                 |
|                | Chrome toilet roll holder                                                | Wall mounted, newly fitted.                     |                 |
| 8.10 Window    | White upvc with 2 x frosted glass panels and 1 x opening.                | Average clean condition.                        |                 |