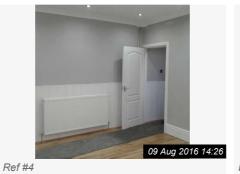

### 4. DINING ROOM (CONT.)

Ref #4

(C) #7

Ref #4

Ref #4

Page 10 of 29

| 5. KITCHEN                |                                                                                                                                                                                                                       |                                                                                               |                 |
|---------------------------|-----------------------------------------------------------------------------------------------------------------------------------------------------------------------------------------------------------------------|-----------------------------------------------------------------------------------------------|-----------------|
| tem                       | Description                                                                                                                                                                                                           | Condition                                                                                     | Tenant Comments |
| 5.1 Door                  | White with Chrome fixings.                                                                                                                                                                                            | Excellent condition                                                                           |                 |
| 5.2 Walls                 | Part painted light grey, part tiled in black brick effect tiles with grey grouting.                                                                                                                                   | Excellent Condition.                                                                          |                 |
| 5.3 Ceiling               | Painted White                                                                                                                                                                                                         | Freshly painted.                                                                              |                 |
| 5.4 Skirting              | White                                                                                                                                                                                                                 | Appears freshly painted.                                                                      |                 |
| 5.5 Flooring              | Black Slate effect tiles                                                                                                                                                                                              | Newly laid, no damages to any tiles.                                                          |                 |
| 5.6 Appliances            | Zanussi electric oven and hob; Stainless steel extractor fan.                                                                                                                                                         | Newly installed, manuals present.                                                             |                 |
| 5.7 Lighting              | 4 x Chrome LED Spot<br>Lights.                                                                                                                                                                                        | Excellent condition, all in good working order.                                               |                 |
| 5.8 Additional            | Ideal Logic+ Combi Boiler;  Stainless steel double sink and drainer with Chrome mixer taps.;  Chrome Door Stop                                                                                                        | Newly installed with manual and thermostatic controls.;  Good clean condition.                |                 |
| 5.9 Window(s)             | White UPVC double glazed casement, with georgian effect panes 1 x opening and vent.                                                                                                                                   | Good clean condition. There is a small crack to the corner wall surrounding the window frame. |                 |
| 5.10 Kitchen<br>Cupboards | White gloss cupboards with Chrome soft close handles. 4 x single, 1 x corner tall wall cupboards, 1 x double, 2 x corner and 1 x slim single tall base cupboards, 4 x draws, 1 x larder cupboard.                     | All in excellent clean condition.                                                             |                 |
| 5.11 Electrics            | 4 x double black nickel sockets, 1 x black nickel oven spur with single socket, 2 x Spur switches, 1 x black nickel light switch, 1 x single white socket. 1 x Salem controller, 1 x thermostat unit, 1 x heat alarm. | Sockets in excellent clean condition, controllers and alarms untested.                        |                 |