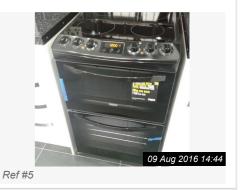

### 4. DINING ROOM (CONT.)

Ref #4

(C) #7

Ref #4

Ref #4

Page 10 of 29

| 5. KITCHEN                |                                                                                                                                                                                                                       |                                                                                               |                 |
|---------------------------|-----------------------------------------------------------------------------------------------------------------------------------------------------------------------------------------------------------------------|-----------------------------------------------------------------------------------------------|-----------------|
| tem                       | Description                                                                                                                                                                                                           | Condition                                                                                     | Tenant Comments |
| 5.1 Door                  | White with Chrome fixings.                                                                                                                                                                                            | Excellent condition                                                                           |                 |
| 5.2 Walls                 | Part painted light grey, part tiled in black brick effect tiles with grey grouting.                                                                                                                                   | Excellent Condition.                                                                          |                 |
| 5.3 Ceiling               | Painted White                                                                                                                                                                                                         | Freshly painted.                                                                              |                 |
| 5.4 Skirting              | White                                                                                                                                                                                                                 | Appears freshly painted.                                                                      |                 |
| 5.5 Flooring              | Black Slate effect tiles                                                                                                                                                                                              | Newly laid, no damages to any tiles.                                                          |                 |
| 5.6 Appliances            | Zanussi electric oven and hob; Stainless steel extractor fan.                                                                                                                                                         | Newly installed, manuals present.                                                             |                 |
| 5.7 Lighting              | 4 x Chrome LED Spot<br>Lights.                                                                                                                                                                                        | Excellent condition, all in good working order.                                               |                 |
| 5.8 Additional            | Ideal Logic+ Combi Boiler;  Stainless steel double sink and drainer with Chrome mixer taps.;  Chrome Door Stop                                                                                                        | Newly installed with manual and thermostatic controls.;  Good clean condition.                |                 |
| 5.9 Window(s)             | White UPVC double glazed casement, with georgian effect panes 1 x opening and vent.                                                                                                                                   | Good clean condition. There is a small crack to the corner wall surrounding the window frame. |                 |
| 5.10 Kitchen<br>Cupboards | White gloss cupboards with Chrome soft close handles. 4 x single, 1 x corner tall wall cupboards, 1 x double, 2 x corner and 1 x slim single tall base cupboards, 4 x draws, 1 x larder cupboard.                     | All in excellent clean condition.                                                             |                 |
| 5.11 Electrics            | 4 x double black nickel sockets, 1 x black nickel oven spur with single socket, 2 x Spur switches, 1 x black nickel light switch, 1 x single white socket. 1 x Salem controller, 1 x thermostat unit, 1 x heat alarm. | Sockets in excellent clean condition, controllers and alarms untested.                        |                 |