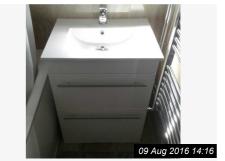

| 7. BATHROOM    |                                                                                                                                                                              |                                               |                 |
|----------------|------------------------------------------------------------------------------------------------------------------------------------------------------------------------------|-----------------------------------------------|-----------------|
| Item           | Description                                                                                                                                                                  | Condition                                     | Tenant Comments |
| 7.1 Door       | White with Chrome fixings.                                                                                                                                                   | Excellent condition                           |                 |
| 7.2 Walls      | Tiled in beige marble effect tiles,                                                                                                                                          | Excellent condition. No damage to the tiles.  |                 |
| 7.3 Ceiling    | Painted White                                                                                                                                                                | Freshly painted                               |                 |
| 7.4 Flooring   | Beige/Grey Natural Stone<br>Tiles.                                                                                                                                           | Newly Tiled. Excellent Condition, no damages. |                 |
| 7.5 Heating    | Chrome fitted heated towel rail.                                                                                                                                             | Excellent clean condition.                    |                 |
| 7.6 Lighting   | Chrome encased frosted shade, pulley cord; Extractor Fan.                                                                                                                    | Excellent clean condition.                    |                 |
| 7.7 Additional | White gloss Vanity unit with 2 x soft close draws and chrome handles, housing the sink.; Glass Mirror; White shower curtain and chrome shower curtain pole; Chrome Door Stop | Excellent clean condition                     |                 |
| 7.8 Window(s)  | White UPVC double glazed casement with frosted glass and 1 x opening.                                                                                                        | Excellent Condition.                          |                 |
| 7.9 Suite      | White bath with White bath panel, chrome mixer taps; chrome riser, chrome shower head and hose.                                                                              | Excellent Clean condition.                    |                 |