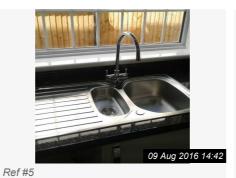

### 4. DINING ROOM (CONT.)

Ref #4

(C) #7

Ref #4

Ref #4

Page 10 of 29

| 5. KITCHEN                |                                                                                                                                                                                                                       |                                                                                               |                 |
|---------------------------|-----------------------------------------------------------------------------------------------------------------------------------------------------------------------------------------------------------------------|-----------------------------------------------------------------------------------------------|-----------------|
| tem                       | Description                                                                                                                                                                                                           | Condition                                                                                     | Tenant Comments |
| 5.1 Door                  | White with Chrome fixings.                                                                                                                                                                                            | Excellent condition                                                                           |                 |
| 5.2 Walls                 | Part painted light grey, part tiled in black brick effect tiles with grey grouting.                                                                                                                                   | Excellent Condition.                                                                          |                 |
| 5.3 Ceiling               | Painted White                                                                                                                                                                                                         | Freshly painted.                                                                              |                 |
| 5.4 Skirting              | White                                                                                                                                                                                                                 | Appears freshly painted.                                                                      |                 |
| 5.5 Flooring              | Black Slate effect tiles                                                                                                                                                                                              | Newly laid, no damages to any tiles.                                                          |                 |
| 5.6 Appliances            | Zanussi electric oven and hob; Stainless steel extractor fan.                                                                                                                                                         | Newly installed, manuals present.                                                             |                 |
| 5.7 Lighting              | 4 x Chrome LED Spot<br>Lights.                                                                                                                                                                                        | Excellent condition, all in good working order.                                               |                 |
| 5.8 Additional            | Ideal Logic+ Combi Boiler;  Stainless steel double sink and drainer with Chrome mixer taps.;  Chrome Door Stop                                                                                                        | Newly installed with manual and thermostatic controls.;  Good clean condition.                |                 |
| 5.9 Window(s)             | White UPVC double glazed casement, with georgian effect panes 1 x opening and vent.                                                                                                                                   | Good clean condition. There is a small crack to the corner wall surrounding the window frame. |                 |
| 5.10 Kitchen<br>Cupboards | White gloss cupboards with Chrome soft close handles. 4 x single, 1 x corner tall wall cupboards, 1 x double, 2 x corner and 1 x slim single tall base cupboards, 4 x draws, 1 x larder cupboard.                     | All in excellent clean condition.                                                             |                 |
| 5.11 Electrics            | 4 x double black nickel sockets, 1 x black nickel oven spur with single socket, 2 x Spur switches, 1 x black nickel light switch, 1 x single white socket. 1 x Salem controller, 1 x thermostat unit, 1 x heat alarm. | Sockets in excellent clean condition, controllers and alarms untested.                        |                 |