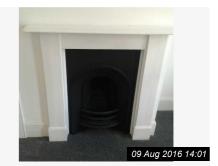

Ref #2

Ref #2

| 3. LIVING ROOM |                                                                                                                                                            |                                                                                                              |                 |
|----------------|------------------------------------------------------------------------------------------------------------------------------------------------------------|--------------------------------------------------------------------------------------------------------------|-----------------|
| Item           | Description                                                                                                                                                | Condition                                                                                                    | Tenant Comments |
| 3.1 Door       | White with chrome fixings.                                                                                                                                 | Excellent condition                                                                                          |                 |
| 3.2 Walls      | Painted Light Grey                                                                                                                                         | Freshly painted.                                                                                             |                 |
| 3.3 Ceiling    | Coved, painted white, ceiling rose, painted white.                                                                                                         | Freshly painted.                                                                                             |                 |
| 3.4 Skirting   | White                                                                                                                                                      | Appear freshly painted.                                                                                      |                 |
| 3.5 Flooring   | Solid Oak Wood Flooring                                                                                                                                    | Newly laid, no damages.                                                                                      |                 |
| 3.6 Heating    | Double Radiator with TRV.                                                                                                                                  | Newly installed.                                                                                             |                 |
| 3.7 Lighting   | Flex and bulb                                                                                                                                              | All in good working order.                                                                                   |                 |
| 3.8 Additional | Chrome bay curtain pole with spherical finials.;  Marble effect fire surround, cast iron fire place with inset tiles and black hearth.;  Chrome door stop. | Excellent Condition.;  Good clean condition, small hole in the rear of the fireplace, measuring approx 10cm. |                 |
| 3.9 Window(s)  | White UPVC double glazed casement, 6 x panes, 1 x opening with vent.                                                                                       | Excellent clean condition.                                                                                   |                 |
| 3.10 Electrics | 4 x black nickel double sockets, 1 x black nickel light switch, 1 x bt point, 2 x virgin media boxes.                                                      | Untested.                                                                                                    |                 |