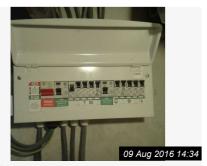

Ref #8

Ref #8

| 9. STAIRS/LANDING |                                                                                 |                                                               |                 |
|-------------------|---------------------------------------------------------------------------------|---------------------------------------------------------------|-----------------|
| Item              | Description                                                                     | Condition                                                     | Tenant Comments |
| 9.1 Skirting      | White                                                                           | Appears freshly painted                                       |                 |
| 9.2 Walls         | Painted white                                                                   | Freshly painted                                               |                 |
| 9.3 Window(s)     | White UPVC double glazed casement with Georgian panels.                         | Excellent Condition.                                          |                 |
| 9.4 Lighting      | Flex and bulb.                                                                  | Good working order.                                           |                 |
| 9.5 Flooring      | Charcoal Grey Carpet                                                            | Newly Laid                                                    |                 |
| 9.6 Additional    | 1 x Chrome curtain pole with spherical finials;                                 | Excellent condition.;                                         |                 |
|                   | Under stairs cupboard, carpeted, pulley cord light.;                            | Housing gas meter and consumer unit, additional 3 paint pots; |                 |
|                   | White wooden loft access.;                                                      | Good clean condition.                                         |                 |
|                   | Chrome Door Stop                                                                |                                                               |                 |
| 9.7 Electrics     | 1 x double black nickel socket, 1 x black nickel light switch, 1 x smoke alarm. | Untested.                                                     |                 |
| 9.8 Ceiling       | Painted white with ceiling rose.                                                | Freshly painted                                               |                 |