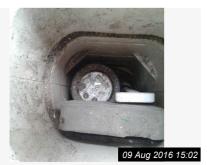

Ref #14

| 15. METER READINGS     |               |                         |                 |
|------------------------|---------------|-------------------------|-----------------|
| Item                   | Serial Number | Reading                 | Tenant Comments |
| 15.1 Gas Meter         | Pre-payment   | £2.93 Available credit  |                 |
| 15.2 Electric<br>Meter | Pre-payment   | £6.89 available credit. |                 |
| 15.3 Water Meter       | Metered.      | 00000 3/4               |                 |