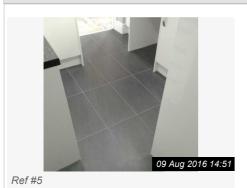

### 5. KITCHEN (CONT.)

| 6. LOBBY       |                                                         |                         |                 |
|----------------|---------------------------------------------------------|-------------------------|-----------------|
| Item           | Description                                             | Condition               | Tenant Comments |
| 6.1 Skirting   | White                                                   | Appears freshly painted |                 |
| 6.2 Flooring   | Beige/Grey Natural Stone Tiles.                         | Newly Tiled.            |                 |
| 6.3 Walls      | Painted white                                           | Freshly painted         |                 |
| 6.4 Door       | White Upvc with 2 x Frosted Glass Panels. White Fixings | Excellent Condition     |                 |
| 6.5 Electrics  | 1 x light switch, 1 x double white plastic socket.      | Untested.               |                 |
| 6.6 Additional | Wooden Shelf                                            | Clean.                  |                 |