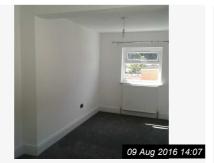

09 Aug 2016 14:05

| 10. BEDROOM 1   |                                                                                                                                                                                                                |                            |                 |
|-----------------|----------------------------------------------------------------------------------------------------------------------------------------------------------------------------------------------------------------|----------------------------|-----------------|
| Item            | Description                                                                                                                                                                                                    | Condition                  | Tenant Comments |
| 10.1 Door       | White with Chrome fixings.; Wooden Fitted Thresholds.                                                                                                                                                          | Excellent condition        |                 |
| 10.2 Walls      | Painted white                                                                                                                                                                                                  | Freshly painted.           |                 |
| 10.3 Ceiling    | Coved, painted white, fitted ceiling rose                                                                                                                                                                      | Freshly painted.           |                 |
| 10.4 Skirting   | White                                                                                                                                                                                                          | Appears freshly painted    |                 |
| 10.5 Flooring   | Charcoal Grey Carpets                                                                                                                                                                                          | Newly Laid.                |                 |
| 10.6 Heating    | Double Radiator with TRV.                                                                                                                                                                                      | Newly Installed.           |                 |
| 10.7 Lighting   | Flex and Bulb                                                                                                                                                                                                  | In good working order.     |                 |
| 10.8 Additional | 2 x Internal Cupboards, painted white and carpeted inside. Chrome hanging pole and shelf.;  White fire surround with black cast iron fire place.;  2 x chrome curtain poles with spherical finials;  Door Stop | Excellent clean condition. |                 |
| 10.9 Window(s)  | White UPVC double glazed casement x 2 with 2 x openings and vents.                                                                                                                                             | Excellent clean condition. |                 |
| 10.10 Electrics | 4 x black nickel double sockets, 1 x black nickel light switch.                                                                                                                                                | Excellent clean condition. |                 |

### 10. BEDROOM 1 (CONT.)

Ref #10

Ref #10 Ref #10

Ref #10

| 11. BEDROOM 2   |                                                                                                                                                                                               |                            |                 |
|-----------------|-----------------------------------------------------------------------------------------------------------------------------------------------------------------------------------------------|----------------------------|-----------------|
| Item            | Description                                                                                                                                                                                   | Condition                  | Tenant Comments |
| 11.1 Door       | White with Chrome fixings.; Wooden Fitted Thresholds.                                                                                                                                         | Excellent condition        |                 |
| 11.2 Walls      | Painted white                                                                                                                                                                                 | Freshly painted.           |                 |
| 11.3 Ceiling    | Coved and painted white, fitted ceiling rose.                                                                                                                                                 | freshly painted.           |                 |
| 11.4 Skirting   | White                                                                                                                                                                                         | Appears freshly painted    |                 |
| 11.5 Flooring   | Charcoal Grey Carpet                                                                                                                                                                          | Newly laid.                |                 |
| 11.6 Heating    | Double radiator with TRV.                                                                                                                                                                     | Newly installed.           |                 |
| 11.7 Lighting   | Flex and bulb                                                                                                                                                                                 | In good working order.     |                 |
| 11.8 Additional | Fireplace with black cast iron fire.;  2 x Internal cupboards, carpeted, shelved and painted white with a chrome hanging rail.  Chrome curtain pole with spherical finials;  Chrome Door Stop | Excellent clean condition. |                 |
| 11.9 Window(s)  | White UPVC double glazed casement with 1 x opening and vent.                                                                                                                                  | Excellent clean condition. |                 |
| 11.10 Electrics | 4 x black nickel double sockets, 1 x black nickel light switch.                                                                                                                               | Excellent clean condition. |                 |