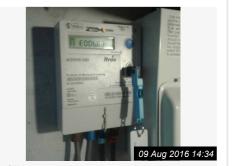

Ref #14

| 15. METER READINGS     |               |                         |                 |
|------------------------|---------------|-------------------------|-----------------|
| Item                   | Serial Number | Reading                 | Tenant Comments |
| 15.1 Gas Meter         | Pre-payment   | £2.93 Available credit  |                 |
| 15.2 Electric<br>Meter | Pre-payment   | £6.89 available credit. |                 |
| 15.3 Water Meter       | Metered.      | 00000 3/4               |                 |