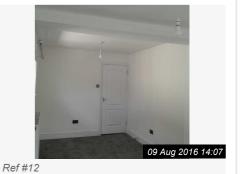

### 11. BEDROOM 2 (CONT.)

Ref #11

Ref #11

Ref #11

Page 22 of 29

| 12. BEDROOM 3   |                                                                                                                                                         |                            |                 |
|-----------------|---------------------------------------------------------------------------------------------------------------------------------------------------------|----------------------------|-----------------|
| Item            | Description                                                                                                                                             | Condition                  | Tenant Comments |
| 12.1 Door       | White with Chrome fixings.; Wooden Fitted Thresholds.                                                                                                   | Excellent condition        |                 |
| 12.2 Walls      | Painted white                                                                                                                                           | Freshly painted            |                 |
| 12.3 Ceiling    | Painted white                                                                                                                                           | Freshly painted            |                 |
| 12.4 Skirting   | White                                                                                                                                                   | Appears freshly painted    |                 |
| 12.5 Flooring   | Charcoal Grey Carpet                                                                                                                                    | Newly Laid                 |                 |
| 12.6 Heating    | 2 x Double radiators with TRV's                                                                                                                         | Newly Installed.           |                 |
| 12.7 Lighting   | Flex and bulb x 2                                                                                                                                       | Good working order.        |                 |
| 12.8 Additional | 2 x Chrome curtain poles<br>with spherical finials;<br>Chrome Door Stop                                                                                 | Excellent condition.       |                 |
| 12.9 Window(s)  | White UPVC double glazed casements. 1 x window has 2 x panes and 1 x opening, the second window has 3 x glass panes and 2 x opeingins. Both with Vents. | Excellent clean condition. |                 |
| 12.10 Electrics | 4 x black nickel double sockets, 1 x black nickel light switch, 1 x black nickel spur switch.                                                           | Excellent clean condition. |                 |

### 12. BEDROOM 3 (CONT.)

Ref #12

| 13. GARDEN                |                                                                                                                           |                  |                 |
|---------------------------|---------------------------------------------------------------------------------------------------------------------------|------------------|-----------------|
| Item                      | Description                                                                                                               | Condition        | Tenant Comments |
| 13.1 Garden               | Mainly laid to lawn, paved area and courtyard side. Fenced, External Light, External tap and hose. Garden Shed with bolt. | Well maintained. |                 |
| 13.2 External<br>Building | Painted magnolia with bitumen base.                                                                                       | Clean and tidy.  |                 |