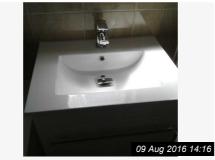

| 7. BATHROOM    |                                                                                                                                                                              |                                               |                 |
|----------------|------------------------------------------------------------------------------------------------------------------------------------------------------------------------------|-----------------------------------------------|-----------------|
| Item           | Description                                                                                                                                                                  | Condition                                     | Tenant Comments |
| 7.1 Door       | White with Chrome fixings.                                                                                                                                                   | Excellent condition                           |                 |
| 7.2 Walls      | Tiled in beige marble effect tiles,                                                                                                                                          | Excellent condition. No damage to the tiles.  |                 |
| 7.3 Ceiling    | Painted White                                                                                                                                                                | Freshly painted                               |                 |
| 7.4 Flooring   | Beige/Grey Natural Stone<br>Tiles.                                                                                                                                           | Newly Tiled. Excellent Condition, no damages. |                 |
| 7.5 Heating    | Chrome fitted heated towel rail.                                                                                                                                             | Excellent clean condition.                    |                 |
| 7.6 Lighting   | Chrome encased frosted shade, pulley cord; Extractor Fan.                                                                                                                    | Excellent clean condition.                    |                 |
| 7.7 Additional | White gloss Vanity unit with 2 x soft close draws and chrome handles, housing the sink.; Glass Mirror; White shower curtain and chrome shower curtain pole; Chrome Door Stop | Excellent clean condition                     |                 |
| 7.8 Window(s)  | White UPVC double glazed casement with frosted glass and 1 x opening.                                                                                                        | Excellent Condition.                          |                 |
| 7.9 Suite      | White bath with White bath panel, chrome mixer taps; chrome riser, chrome shower head and hose.                                                                              | Excellent Clean condition.                    |                 |