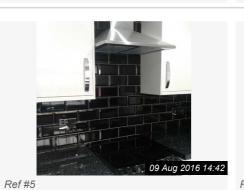

### 4. DINING ROOM (CONT.)

Ref #4

(C) #7

Ref #4

Ref #4

Page 10 of 29

| 5. KITCHEN                |                                                                                                                                                                                                                       |                                                                                               |                 |
|---------------------------|-----------------------------------------------------------------------------------------------------------------------------------------------------------------------------------------------------------------------|-----------------------------------------------------------------------------------------------|-----------------|
| tem                       | Description                                                                                                                                                                                                           | Condition                                                                                     | Tenant Comments |
| 5.1 Door                  | White with Chrome fixings.                                                                                                                                                                                            | Excellent condition                                                                           |                 |
| 5.2 Walls                 | Part painted light grey, part tiled in black brick effect tiles with grey grouting.                                                                                                                                   | Excellent Condition.                                                                          |                 |
| 5.3 Ceiling               | Painted White                                                                                                                                                                                                         | Freshly painted.                                                                              |                 |
| 5.4 Skirting              | White                                                                                                                                                                                                                 | Appears freshly painted.                                                                      |                 |
| 5.5 Flooring              | Black Slate effect tiles                                                                                                                                                                                              | Newly laid, no damages to any tiles.                                                          |                 |
| 5.6 Appliances            | Zanussi electric oven and hob; Stainless steel extractor fan.                                                                                                                                                         | Newly installed, manuals present.                                                             |                 |
| 5.7 Lighting              | 4 x Chrome LED Spot<br>Lights.                                                                                                                                                                                        | Excellent condition, all in good working order.                                               |                 |
| 5.8 Additional            | Ideal Logic+ Combi Boiler;  Stainless steel double sink and drainer with Chrome mixer taps.;  Chrome Door Stop                                                                                                        | Newly installed with manual and thermostatic controls.;  Good clean condition.                |                 |
| 5.9 Window(s)             | White UPVC double glazed casement, with georgian effect panes 1 x opening and vent.                                                                                                                                   | Good clean condition. There is a small crack to the corner wall surrounding the window frame. |                 |
| 5.10 Kitchen<br>Cupboards | White gloss cupboards with Chrome soft close handles. 4 x single, 1 x corner tall wall cupboards, 1 x double, 2 x corner and 1 x slim single tall base cupboards, 4 x draws, 1 x larder cupboard.                     | All in excellent clean condition.                                                             |                 |
| 5.11 Electrics            | 4 x double black nickel sockets, 1 x black nickel oven spur with single socket, 2 x Spur switches, 1 x black nickel light switch, 1 x single white socket. 1 x Salem controller, 1 x thermostat unit, 1 x heat alarm. | Sockets in excellent clean condition, controllers and alarms untested.                        |                 |