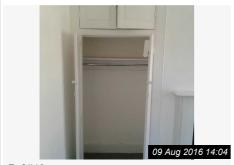

09 Aug 2016 14:05

| 10. BEDROOM 1   |                                                                                                                                                                                                                |                            |                 |
|-----------------|----------------------------------------------------------------------------------------------------------------------------------------------------------------------------------------------------------------|----------------------------|-----------------|
| Item            | Description                                                                                                                                                                                                    | Condition                  | Tenant Comments |
| 10.1 Door       | White with Chrome fixings.; Wooden Fitted Thresholds.                                                                                                                                                          | Excellent condition        |                 |
| 10.2 Walls      | Painted white                                                                                                                                                                                                  | Freshly painted.           |                 |
| 10.3 Ceiling    | Coved, painted white, fitted ceiling rose                                                                                                                                                                      | Freshly painted.           |                 |
| 10.4 Skirting   | White                                                                                                                                                                                                          | Appears freshly painted    |                 |
| 10.5 Flooring   | Charcoal Grey Carpets                                                                                                                                                                                          | Newly Laid.                |                 |
| 10.6 Heating    | Double Radiator with TRV.                                                                                                                                                                                      | Newly Installed.           |                 |
| 10.7 Lighting   | Flex and Bulb                                                                                                                                                                                                  | In good working order.     |                 |
| 10.8 Additional | 2 x Internal Cupboards, painted white and carpeted inside. Chrome hanging pole and shelf.;  White fire surround with black cast iron fire place.;  2 x chrome curtain poles with spherical finials;  Door Stop | Excellent clean condition. |                 |
| 10.9 Window(s)  | White UPVC double glazed casement x 2 with 2 x openings and vents.                                                                                                                                             | Excellent clean condition. |                 |
| 10.10 Electrics | 4 x black nickel double sockets, 1 x black nickel light switch.                                                                                                                                                | Excellent clean condition. |                 |

### 10. BEDROOM 1 (CONT.)

Ref #10

Ref #10 Ref #10

Ref #10

| 11. BEDROOM 2   |                                                                                                                                                                                               |                            |                 |
|-----------------|-----------------------------------------------------------------------------------------------------------------------------------------------------------------------------------------------|----------------------------|-----------------|
| Item            | Description                                                                                                                                                                                   | Condition                  | Tenant Comments |
| 11.1 Door       | White with Chrome fixings.; Wooden Fitted Thresholds.                                                                                                                                         | Excellent condition        |                 |
| 11.2 Walls      | Painted white                                                                                                                                                                                 | Freshly painted.           |                 |
| 11.3 Ceiling    | Coved and painted white, fitted ceiling rose.                                                                                                                                                 | freshly painted.           |                 |
| 11.4 Skirting   | White                                                                                                                                                                                         | Appears freshly painted    |                 |
| 11.5 Flooring   | Charcoal Grey Carpet                                                                                                                                                                          | Newly laid.                |                 |
| 11.6 Heating    | Double radiator with TRV.                                                                                                                                                                     | Newly installed.           |                 |
| 11.7 Lighting   | Flex and bulb                                                                                                                                                                                 | In good working order.     |                 |
| 11.8 Additional | Fireplace with black cast iron fire.;  2 x Internal cupboards, carpeted, shelved and painted white with a chrome hanging rail.  Chrome curtain pole with spherical finials;  Chrome Door Stop | Excellent clean condition. |                 |
| 11.9 Window(s)  | White UPVC double glazed casement with 1 x opening and vent.                                                                                                                                  | Excellent clean condition. |                 |
| 11.10 Electrics | 4 x black nickel double sockets, 1 x black nickel light switch.                                                                                                                               | Excellent clean condition. |                 |