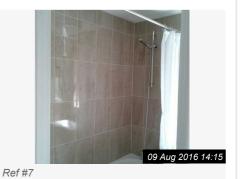

| 7. BATHROOM    |                                                                                                                                                                              |                                               |                 |
|----------------|------------------------------------------------------------------------------------------------------------------------------------------------------------------------------|-----------------------------------------------|-----------------|
| Item           | Description                                                                                                                                                                  | Condition                                     | Tenant Comments |
| 7.1 Door       | White with Chrome fixings.                                                                                                                                                   | Excellent condition                           |                 |
| 7.2 Walls      | Tiled in beige marble effect tiles,                                                                                                                                          | Excellent condition. No damage to the tiles.  |                 |
| 7.3 Ceiling    | Painted White                                                                                                                                                                | Freshly painted                               |                 |
| 7.4 Flooring   | Beige/Grey Natural Stone<br>Tiles.                                                                                                                                           | Newly Tiled. Excellent Condition, no damages. |                 |
| 7.5 Heating    | Chrome fitted heated towel rail.                                                                                                                                             | Excellent clean condition.                    |                 |
| 7.6 Lighting   | Chrome encased frosted shade, pulley cord; Extractor Fan.                                                                                                                    | Excellent clean condition.                    |                 |
| 7.7 Additional | White gloss Vanity unit with 2 x soft close draws and chrome handles, housing the sink.; Glass Mirror; White shower curtain and chrome shower curtain pole; Chrome Door Stop | Excellent clean condition                     |                 |
| 7.8 Window(s)  | White UPVC double glazed casement with frosted glass and 1 x opening.                                                                                                        | Excellent Condition.                          |                 |
| 7.9 Suite      | White bath with White bath panel, chrome mixer taps; chrome riser, chrome shower head and hose.                                                                              | Excellent Clean condition.                    |                 |

### 7. BATHROOM (CONT.)

Ref #7

Ref #7

Ref #7

Page 16 of 29

| 8. WC          |                                                                          |                                                 |                 |
|----------------|--------------------------------------------------------------------------|-------------------------------------------------|-----------------|
| Item           | Description                                                              | Condition                                       | Tenant Comments |
| 8.1 Door       | White with Chrome fixings.                                               | Excellent condition                             |                 |
| 8.2 Walls      | Painted Magnolia.                                                        | Freshly painted.                                |                 |
| 8.3 Ceiling    | White                                                                    | Chipped and marked around the edges, unpainted. |                 |
| 8.4 Skirting   | White                                                                    | Appears freshly painted                         |                 |
| 8.5 Flooring   | Beige/Grey Natural Stone Tiles.                                          | Newly Tiled.                                    |                 |
| 8.6 Heating    | Single Radiator with TRV.                                                | Newly Installed.                                |                 |
| 8.7 Lighting   | Flex and Bulb, 1 x white plastic light switch.                           | In good working order.                          |                 |
| 8.8 Toilet     | White ceramic with white plastic soft close seat and chrome inset flush. | Excellent clean condition.                      |                 |
| 8.9 Additional | White gloss cistern unit;                                                | Newly installed.;                               |                 |
|                | Chrome toilet roll holder                                                | Wall mounted, newly fitted.                     |                 |
| 8.10 Window    | White upvc with 2 x frosted glass panels and 1 x opening.                | Average clean condition.                        |                 |