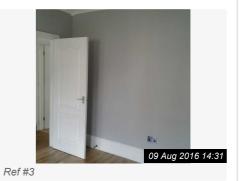

Ref #3

### 3. LIVING ROOM (CONT.)

Ref #3

| 4. DINING ROOM |                                                                                                                                                                         |                                                 |                 |
|----------------|-------------------------------------------------------------------------------------------------------------------------------------------------------------------------|-------------------------------------------------|-----------------|
| Item           | Description                                                                                                                                                             | Condition                                       | Tenant Comments |
| 4.1 Door       | White with chrome fixings.                                                                                                                                              | Excellent condition                             |                 |
| 4.2 Walls      | Painted Light Grey, part wood panelling, painted white.                                                                                                                 | Freshly painted.                                |                 |
| 4.3 Ceiling    | Coved, painted White                                                                                                                                                    | Freshly painted.                                |                 |
| 4.4 Skirting   | White                                                                                                                                                                   | Appear freshly painted.                         |                 |
| 4.5 Flooring   | Solid oak wood flooring                                                                                                                                                 | Newly laid, no damages.                         |                 |
| 4.6 Heating    | 1 x large and 1 x small<br>Radiator with TRV's                                                                                                                          | Newly installed.                                |                 |
| 4.7 Lighting   | 12 x Led Chrome Spot<br>Lights                                                                                                                                          | Excellent condition, all in good working order. |                 |
| 4.8 Additional | Chrome curtain pole with spherical finials.;  Brick effect fire surround, cast iron fire place with black tiled hearth.;  1 x Wall mounted air vent.;  Chrome Door Stop | Excellent Condition.;  Good clean condition.    |                 |
| 4.9 Electrics  | 4 x black nickel double sockets, 1 x black nickel light switch.; 1 x Kidde Carbon Monoxide Alarm.                                                                       | Untested.                                       |                 |