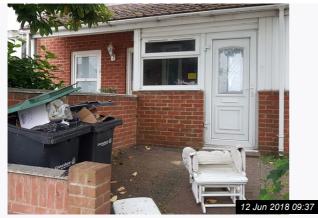

38

| 3. EXTERIOR FRONT  |                                                                           |                                                           |                 |
|--------------------|---------------------------------------------------------------------------|-----------------------------------------------------------|-----------------|
| Item               | Description                                                               | Condition                                                 | Tenant Comments |
| 3.1 Exterior Front | Paved front area with established<br>tree;<br>2 x Bins;<br>Exterior light | Needs light maintenance;<br>Multiple rubbish items remain |                 |