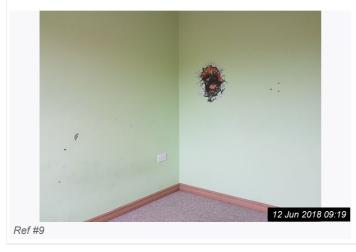

| 9. BEDROOM 2           |                                                                                |                                                                                                                                |                 |
|------------------------|--------------------------------------------------------------------------------|--------------------------------------------------------------------------------------------------------------------------------|-----------------|
| Item                   | Description                                                                    | Condition                                                                                                                      | Tenant Comments |
| 9.1 Door               | Dark wood door with brushed chrome handle                                      | Good condition, not clean                                                                                                      |                 |
| 9.2 Walls              | Painted green                                                                  | The paintwork is scuffed, marked<br>and dirty throughout;<br>There are pen marks to the walls;<br>Stencils remain on the walls |                 |
| 9.3 Ceiling            | Painted white                                                                  | Cobwebs present                                                                                                                |                 |
| 9.4 Flooring           | Beige fitted carpet                                                            | Heavily stained throughout                                                                                                     |                 |
| 9.5 Heating            | White grill top radiator with thermostatic controls                            | Good condition, not clean                                                                                                      |                 |
| 9.6 Lighting           | Flex and bulb                                                                  | Working, dusty condition                                                                                                       |                 |
| 9.7 Window(s)          | Dark wood frames, 1 pane, 1<br>brushed chrome handle and 1<br>opening          | Good condition, not clean, mould residue throughout                                                                            |                 |
| 9.8 Woodwork           | Dark wood skirting boards                                                      | Scuffed and not clean                                                                                                          |                 |
| 9.9 Electrics          | 3 x Double sockets ;<br>1 x light switch;<br>Tv point;<br>1 x Telephone point  | Untested, not clean                                                                                                            |                 |
| 9.10 Blinds / Curtains | Brown venetian blinds with cord controls;<br>Black metal pole with end finials | The blind is not fixed to the wall;<br>The pole is loose and uneven                                                            |                 |
| 9.11 Additional        | Chest of draws                                                                 | Left by the tenant                                                                                                             |                 |