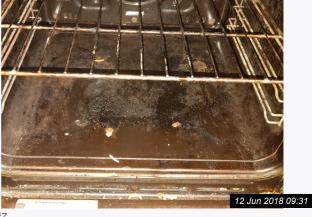

| 7. KITCHEN (CONT.) |                                                                                            |                                                           |  |
|--------------------|--------------------------------------------------------------------------------------------|-----------------------------------------------------------|--|
| 7.14 Worktop       | Black laminate rolltop worktop, dark coloured trim to the edging                           | Not clean, marks throughout, the trim is loose and broken |  |
| 7.15 Woodwork      | Dark wood skirting boards                                                                  | Not clean                                                 |  |
| 7.16 Oven          | CDA integrated oven, black and<br>chrome with mirrored door, 1 x<br>chrome rack internally | Very dirty, burnt on marks to the door and chrome         |  |
| 7.17 Electrics     | 3 x Fused switches;<br>6 x Double sockets;<br>1 x Quad light switch;<br>Wall Boiler        | Untested, not clean                                       |  |

Ref #7

12 Jun 2018 09:30

....

12 Jun 2018 09:31