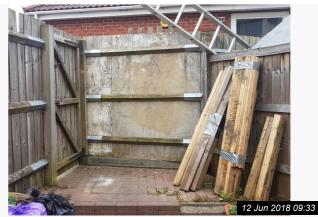

## 11. BATHROOM (CONT.)

Ref #11

Ref #11

Ref #11

Ref #11

Ref #11

12 Jun 2018 09:14

| 12. GARDEN       |                                                |                                                   |                 |  |  |  |  |  |
|------------------|------------------------------------------------|---------------------------------------------------|-----------------|--|--|--|--|--|
| Item             | Description                                    | Condition                                         | Tenant Comments |  |  |  |  |  |
| 12.1 Rear Garden | Paved throughout, fenced around with rear gate | Multiple items of rubbish remain from the tenant; |                 |  |  |  |  |  |
|                  |                                                | 1 x Fridge freezer remains                        |                 |  |  |  |  |  |