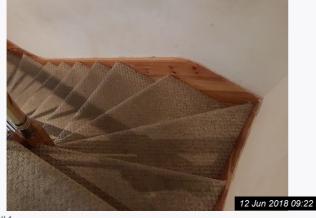

Ref #3

Ref #3

Ref #3

Ref #3

| 4. HALLWAY     |                                                                                                                                                               |                                                                                                 |                 |
|----------------|---------------------------------------------------------------------------------------------------------------------------------------------------------------|-------------------------------------------------------------------------------------------------|-----------------|
| Item           | Description                                                                                                                                                   | Condition                                                                                       | Tenant Comments |
| 4.1 Porch Area | Brick built porch, 2 x white upvc<br>windows with 1 opening to each;<br>2 x Meter boxes;<br>External Light;<br>Coat hook;<br>Black metal post box             | Not clean;<br>Dust and cobwebs throughout;<br>Wooden rack and small items left by<br>the tenant |                 |
| 4.2 Door       | Dark wood door with 3 x frosted<br>glazed panes and brushed chrome<br>handle;<br>Dark wood door with 2 x frosted<br>glazed panes and brushed chrome<br>handle | Good condition, not clean                                                                       |                 |
| 4.3 Walls      | Painted magnolia                                                                                                                                              | The paintwork is dirty throughout                                                               |                 |
| 4.4 Ceiling    | Painted white                                                                                                                                                 | Fair condition, cobwebs present, loft access - Not clean                                        |                 |
| 4.5 Flooring   | Beige tiled flooring to the hallway;<br>Beige carpet to the stairs and<br>landing                                                                             | The carpet is damaged to the landing and stained throughout;<br>The tiles are not clean         |                 |
| 4.6 Heating    | White grill top raditor with thermostatic controls                                                                                                            | The casing is not clean                                                                         |                 |
| 4.7 Lighting   | 5 x Chrome recess lights;<br>4 x Recess lights                                                                                                                | 7 x Bulbs need replacing                                                                        |                 |
| 4.8 Additional | Under stairs cupboard , white wood<br>door, housing consumer unit;<br>Wall print                                                                              | The paintwork is dirty.;<br>Wall print left by the tenant                                       |                 |
| 4.9 Electrics  | 1 x Double light switch;<br>2 x Single light switches;<br>1 x Double socket;<br>2 x Pir;<br>Alarm panel;<br>Telephone point;<br>2 x Smoke Alarms              | Untested, not clean                                                                             |                 |
| 4.10 Woodwork  | Dark wood and chrome handrails<br>and banisters;<br>Tiled skirting boards to the lower<br>level;<br>Dark wood skirting board to the<br>stairs and landing     | All in good condition, Dirty<br>throughout                                                      |                 |