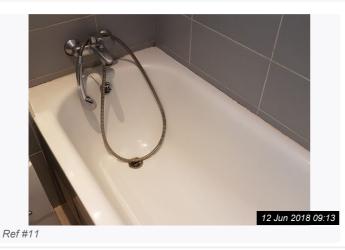

2b Kings Drive, DA12

| 11. BATHROOM      |                                                                                                    |                                                                                                                |                 |  |  |  |  |  |  |
|-------------------|----------------------------------------------------------------------------------------------------|----------------------------------------------------------------------------------------------------------------|-----------------|--|--|--|--|--|--|
| Item              | Description                                                                                        | Condition                                                                                                      | Tenant Comments |  |  |  |  |  |  |
| 11.1 Door         | Dark wood door with brushed chrome handle                                                          | Good condition, not clean                                                                                      |                 |  |  |  |  |  |  |
| 11.2 Walls        | Grey and white ceramic tiles;<br>Fixed vent                                                        | Good condition, not clean, mould to<br>the lower grouting and sealant;<br>The vent is very dusty               |                 |  |  |  |  |  |  |
| 11.3 Ceiling      | Painted white                                                                                      | Mould residue above the window                                                                                 |                 |  |  |  |  |  |  |
| 11.4 Flooring     | Grey and white ceramic floor tiles                                                                 | Not clean, grouting missing and loose tiles evident                                                            |                 |  |  |  |  |  |  |
| 11.5 Heating      | Chrome heated ladder rail                                                                          | Not clean, rust and watermarks noted                                                                           |                 |  |  |  |  |  |  |
| 11.6 Lighting     | 4 x Recess lights                                                                                  | 1 x Bulb not working                                                                                           |                 |  |  |  |  |  |  |
| 11.7 Additional   | Wall mounted mirror                                                                                | Not clean, tainted to the edges                                                                                |                 |  |  |  |  |  |  |
| 11.8 Window(s)    | Dark wood frame, 1 glazed pane and brushed chrome handle                                           | Not clean, mould evident to the lower frame and seals                                                          |                 |  |  |  |  |  |  |
| 11.9 Bath         | White bath, chrome mixer taps and shower attachments                                               | Not clean, limescale and water<br>marks to the chrome and mould<br>residue surrounding the bath and<br>sealant |                 |  |  |  |  |  |  |
| 11.10 Sink        | White ceramic sink, chrome mixer<br>taps, housed in white gloss vanity<br>unit with chrome handles | Not clean, limescale to the chrome<br>and stains and marks to the vanity<br>unit                               |                 |  |  |  |  |  |  |
| 11.11 Toilet      | Whtie ceramic toilet with white seat and lid and chrome flush                                      | Not clean, stains and marks to the seat                                                                        |                 |  |  |  |  |  |  |
| 11.12 Accessories | Chrome effect shower pole;<br>Purple striped shower curtain;<br>2 x Bath Mats                      | Rust marks throughout;<br>The shower curtain is discoloured;<br>The mats are not clean                         |                 |  |  |  |  |  |  |