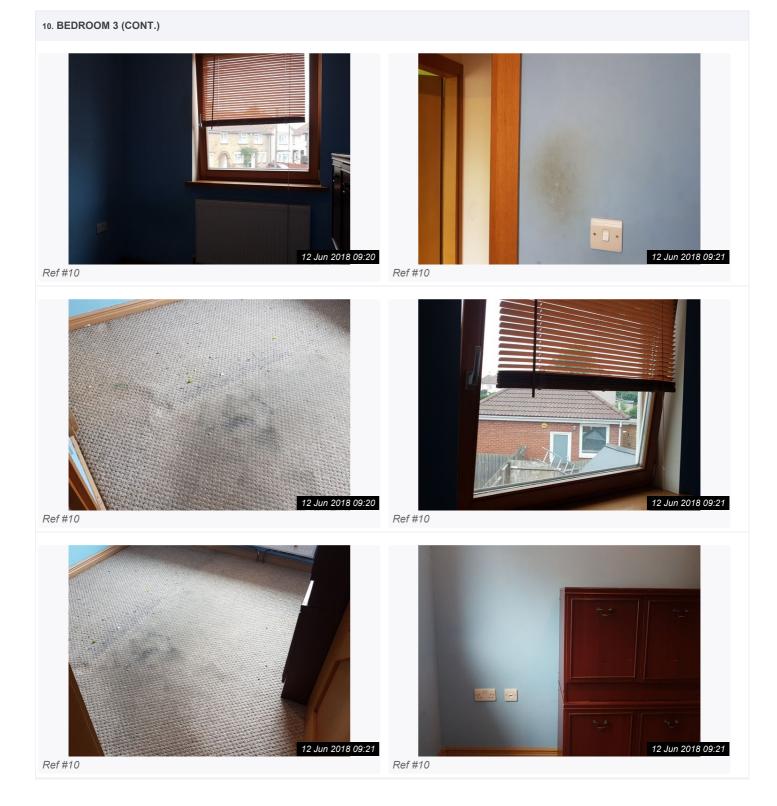

| 10. BEDROOM 3    |                                                                               |                                                       |                 |
|------------------|-------------------------------------------------------------------------------|-------------------------------------------------------|-----------------|
| Item             | Description                                                                   | Condition                                             | Tenant Comments |
| 10.1 Door        | Dark wood door with brushed chrome handle                                     | Good condition, not clean                             |                 |
| 10.2 Walls       | Painted Blue                                                                  | The paintwork is scuffed, marked and dirty throughout |                 |
| 10.3 Ceiling     | Painted white                                                                 | Cobwebs present                                       |                 |
| 10.4 Flooring    | Beige fitted carpet                                                           | Heavily stained throughout                            |                 |
| 10.5 Heating     | White grill top radiator with thermostatic controls                           | Good condition, not clean                             |                 |
| 10.6 Lighting    | Flex and bulb                                                                 | Working, dusty condition                              |                 |
| 10.7 Window(s)   | Dark wood frames, 1 pane, 1<br>brushed chrome handle and 1<br>opening         | Good condition, not clean, mould residue throughout   |                 |
| 10.8 Woodwork    | Dark wood skirting boards                                                     | Scuffed and not clean                                 |                 |
| 10.9 Electrics   | 3 x Double sockets ;<br>1 x light switch;<br>Tv point;<br>1 x Telephone point | Untested, not clean                                   |                 |
| 10.10 Blinds     | Brown venetian blinds with cord controls                                      | Good working order, not clean                         |                 |
| 10.11 Additional | Chest of draws ;<br>4 x Door cupboard                                         | Left by the tenant                                    |                 |