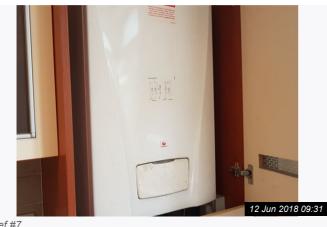

| 7. KITCHEN (CONT.) |                                                                                            |                                                           |  |
|--------------------|--------------------------------------------------------------------------------------------|-----------------------------------------------------------|--|
| 7.14 Worktop       | Black laminate rolltop worktop, dark coloured trim to the edging                           | Not clean, marks throughout, the trim is loose and broken |  |
| 7.15 Woodwork      | Dark wood skirting boards                                                                  | Not clean                                                 |  |
| 7.16 Oven          | CDA integrated oven, black and<br>chrome with mirrored door, 1 x<br>chrome rack internally | Very dirty, burnt on marks to the door and chrome         |  |
| 7.17 Electrics     | 3 x Fused switches;<br>6 x Double sockets;<br>1 x Quad light switch;<br>Wall Boiler        | Untested, not clean                                       |  |