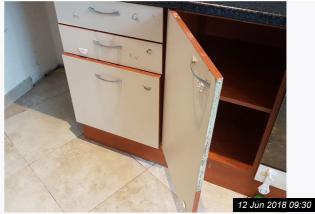

# 6. LIVING ROOM (CONT.)

Ref #6

Ref #6

Page 13 of 30

| 7. KITCHEN                |                                                                                                                                                                                               |                                                                                                                                                        |                 |
|---------------------------|-----------------------------------------------------------------------------------------------------------------------------------------------------------------------------------------------|--------------------------------------------------------------------------------------------------------------------------------------------------------|-----------------|
| Item                      | Description                                                                                                                                                                                   | Condition                                                                                                                                              | Tenant Comments |
| 7.1 Door                  | Dark wood door with brushed<br>chrome handle, frosted glazed<br>pane, frosted glazed fan light, yale<br>lock and key;<br>Dark wood doors with 4 frosted<br>glazed panes and chrome handles    | Good working order;<br>Not clean                                                                                                                       |                 |
| 7.2 Walls                 | Painted magnolia, part tiled in grey<br>ceramic tiles and 1 feature wall in<br>textured tile effect wallpaper                                                                                 | The paintwork is scuffed ,marked<br>and dirty, the tiles are not clean and<br>the grouting is discoloured and the<br>wallpaper has small tears evident |                 |
| 7.3 Ceiling               | Painted white                                                                                                                                                                                 | Not clean, cobwebs present                                                                                                                             |                 |
| 7.4 Flooring              | Part wood effect flogeage condition<br>Part tiled in beige ceramic floor tiles                                                                                                                | The wood is not clean, the tiles are<br>not clean and the grouting is<br>discoloured.                                                                  |                 |
| 7.5 Heating               | White grill top radiator with thermostatic controls                                                                                                                                           | Not clean                                                                                                                                              |                 |
| 7.6 Lighting              | 12 x Recess spot lights                                                                                                                                                                       | 7 x Bulbs need replacing                                                                                                                               |                 |
| 7.7 Additional            | Wall bracket with portable tv;<br>Table and chairs ;<br>Rubbish                                                                                                                               | All remain in the property                                                                                                                             |                 |
| 7.8 Window(s)             | Dark wood frame with glazed pane and brushed chrome handle x 2                                                                                                                                | Not clean, mould to the seals and lower frame                                                                                                          |                 |
| 7.9 Blinds                | Brown venetian blinds                                                                                                                                                                         | Good working order, not clean, multiple broken slats                                                                                                   |                 |
| 7.10 Kitchen<br>Cupboards | Dark and light wood units with<br>chrome handles comprising;<br>3 x Single wall units, 2 with frosted<br>doors;<br>Boiler housing;<br>3 x single base units;<br>1 x Corner base;<br>3 x Draws | Poor condition, stained and marked<br>throughout, food remains inside.;<br>1 x Broken handle                                                           |                 |
| 7.11 Hob                  | CDA integrated hob, 4 x gas<br>burners and 4 x dial controls                                                                                                                                  | Not clean, greasy to the touch, burn marks to the gas burners                                                                                          |                 |
| 7.12 Extractor            | Integrated chimney extractor with light and filters                                                                                                                                           | Very dirty, greasy and discoloured<br>filters. The hood is greasy and<br>sticky to the touch                                                           |                 |
| 7.13 Sink                 | Stainless steel single bowl sink and chrome mixer taps and basket waste                                                                                                                       | Not clean, food deposits and brown staining to the waste. limescale and watermarks to the chrome                                                       |                 |

| 7. KITCHEN (CONT.) |                                                                                            |                                                           |  |
|--------------------|--------------------------------------------------------------------------------------------|-----------------------------------------------------------|--|
| 7.14 Worktop       | Black laminate rolltop worktop, dark coloured trim to the edging                           | Not clean, marks throughout, the trim is loose and broken |  |
| 7.15 Woodwork      | Dark wood skirting boards                                                                  | Not clean                                                 |  |
| 7.16 Oven          | CDA integrated oven, black and<br>chrome with mirrored door, 1 x<br>chrome rack internally | Very dirty, burnt on marks to the door and chrome         |  |
| 7.17 Electrics     | 3 x Fused switches;<br>6 x Double sockets;<br>1 x Quad light switch;<br>Wall Boiler        | Untested, not clean                                       |  |

Ref #7

12 Jun 2018 09:30

....

12 Jun 2018 09:31