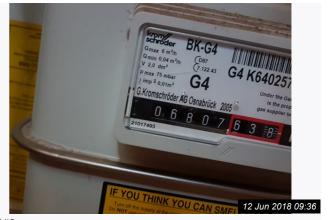

2b Kings Drive, DA12

| 2. METER READINGS  |               |         |                 |
|--------------------|---------------|---------|-----------------|
| Item               | Serial Number | Reading | Tenant Comments |
| 2.1 Gas Meter      | Porch Wall    | 06807   |                 |
| 2.2 Electric Meter | Porch Wall    | 7365    |                 |