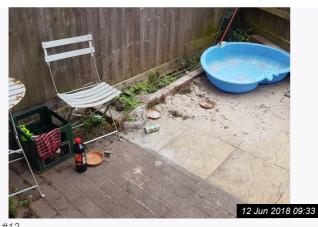

## 11. BATHROOM (CONT.)

Ref #11

Ref #11

Ref #11

Ref #11

Ref #11

12 Jun 2018 09:14

| 12. GARDEN       |                                                |                                                   |                 |  |  |  |  |  |
|------------------|------------------------------------------------|---------------------------------------------------|-----------------|--|--|--|--|--|
| Item             | Description                                    | Condition                                         | Tenant Comments |  |  |  |  |  |
| 12.1 Rear Garden | Paved throughout, fenced around with rear gate | Multiple items of rubbish remain from the tenant; |                 |  |  |  |  |  |
|                  |                                                | 1 x Fridge freezer remains                        |                 |  |  |  |  |  |