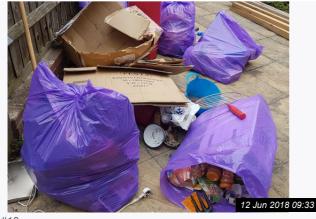

38

| 3. EXTERIOR FRONT  |                                                                           |                                                           |                 |
|--------------------|---------------------------------------------------------------------------|-----------------------------------------------------------|-----------------|
| Item               | Description                                                               | Condition                                                 | Tenant Comments |
| 3.1 Exterior Front | Paved front area with established<br>tree;<br>2 x Bins;<br>Exterior light | Needs light maintenance;<br>Multiple rubbish items remain |                 |