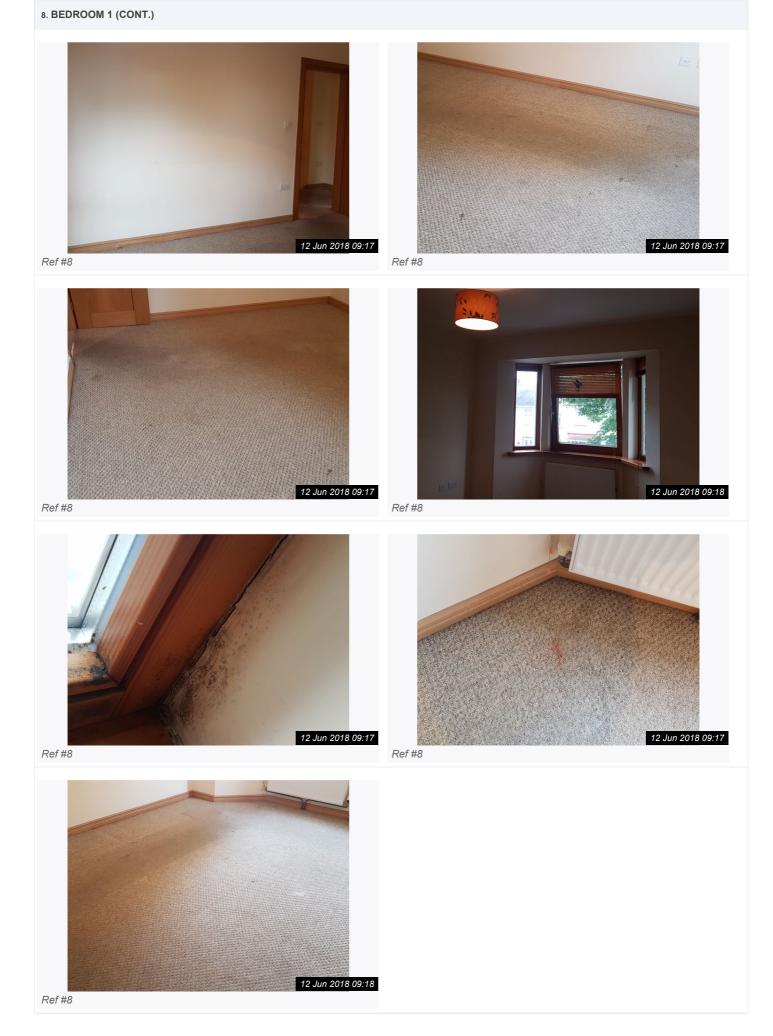

# 7. KITCHEN (CONT.)

| 8. BEDROOM 1  |                                                                               |                                                       |                 |
|---------------|-------------------------------------------------------------------------------|-------------------------------------------------------|-----------------|
| Item          | Description                                                                   | Condition                                             | Tenant Comments |
| 8.1 `Door     | Dark wood door with brushed chrome handle                                     | Good condition, not clean                             |                 |
| 8.2 Walls     | Painted magnolia                                                              | The paintwork is scuffed, marked and dirty throughout |                 |
| 8.3 Ceiling   | Painted white                                                                 | Cobwebs present                                       |                 |
| 8.4 Woodwork  | Dark wood skirting boards                                                     | Scuffed and not clean                                 |                 |
| 8.5 Flooring  | Beige fitted carpet                                                           | Heavily stained throughout                            |                 |
| 8.6 Heating   | White grill top radiator with thermostaticcontrols                            | Good condition, not clean                             |                 |
| 8.7 Lighting  | Flex adn bulb with shade                                                      | Working, dusty condition                              |                 |
| 8.8 Electrics | 3 x Double sockets ;<br>1 x light switch;<br>Tv point;<br>1 x Telephone point | Untested, not clean                                   |                 |
| 8.9 Window(s) | Dark wood frames, 3 panes, 1<br>brushed chrome handle and 1<br>opening        | Good condition, not clean, mould residue throughout   |                 |
| 8.10 Blinds   | Brown venetian blinds with cord controls                                      | Good working order, not clean, slats broken           |                 |