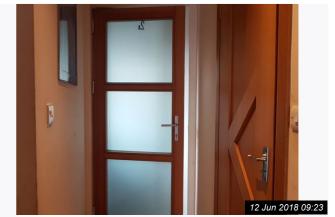

Ref #3

Ref #3

Ref #3

Ref #3

| 4. HALLWAY     |                                                                                                                                                               |                                                                                                 |                 |
|----------------|---------------------------------------------------------------------------------------------------------------------------------------------------------------|-------------------------------------------------------------------------------------------------|-----------------|
| Item           | Description                                                                                                                                                   | Condition                                                                                       | Tenant Comments |
| 4.1 Porch Area | Brick built porch, 2 x white upvc<br>windows with 1 opening to each;<br>2 x Meter boxes;<br>External Light;<br>Coat hook;<br>Black metal post box             | Not clean;<br>Dust and cobwebs throughout;<br>Wooden rack and small items left by<br>the tenant |                 |
| 4.2 Door       | Dark wood door with 3 x frosted<br>glazed panes and brushed chrome<br>handle;<br>Dark wood door with 2 x frosted<br>glazed panes and brushed chrome<br>handle | Good condition, not clean                                                                       |                 |
| 4.3 Walls      | Painted magnolia                                                                                                                                              | The paintwork is dirty throughout                                                               |                 |
| 4.4 Ceiling    | Painted white                                                                                                                                                 | Fair condition, cobwebs present, loft access - Not clean                                        |                 |
| 4.5 Flooring   | Beige tiled flooring to the hallway;<br>Beige carpet to the stairs and<br>landing                                                                             | The carpet is damaged to the landing and stained throughout;<br>The tiles are not clean         |                 |
| 4.6 Heating    | White grill top raditor with thermostatic controls                                                                                                            | The casing is not clean                                                                         |                 |
| 4.7 Lighting   | 5 x Chrome recess lights;<br>4 x Recess lights                                                                                                                | 7 x Bulbs need replacing                                                                        |                 |
| 4.8 Additional | Under stairs cupboard , white wood<br>door, housing consumer unit;<br>Wall print                                                                              | The paintwork is dirty.;<br>Wall print left by the tenant                                       |                 |
| 4.9 Electrics  | 1 x Double light switch;<br>2 x Single light switches;<br>1 x Double socket;<br>2 x Pir;<br>Alarm panel;<br>Telephone point;<br>2 x Smoke Alarms              | Untested, not clean                                                                             |                 |
| 4.10 Woodwork  | Dark wood and chrome handrails<br>and banisters;<br>Tiled skirting boards to the lower<br>level;<br>Dark wood skirting board to the<br>stairs and landing     | All in good condition, Dirty<br>throughout                                                      |                 |