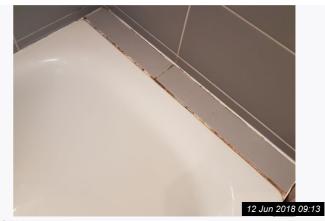

2b Kings Drive, DA12

| 11. BATHROOM      |                                                                                                    |                                                                                                                |                 |  |  |  |  |  |  |
|-------------------|----------------------------------------------------------------------------------------------------|----------------------------------------------------------------------------------------------------------------|-----------------|--|--|--|--|--|--|
| Item              | Description                                                                                        | Condition                                                                                                      | Tenant Comments |  |  |  |  |  |  |
| 11.1 Door         | Dark wood door with brushed chrome handle                                                          | Good condition, not clean                                                                                      |                 |  |  |  |  |  |  |
| 11.2 Walls        | Grey and white ceramic tiles;<br>Fixed vent                                                        | Good condition, not clean, mould to<br>the lower grouting and sealant;<br>The vent is very dusty               |                 |  |  |  |  |  |  |
| 11.3 Ceiling      | Painted white                                                                                      | Mould residue above the window                                                                                 |                 |  |  |  |  |  |  |
| 11.4 Flooring     | Grey and white ceramic floor tiles                                                                 | Not clean, grouting missing and loose tiles evident                                                            |                 |  |  |  |  |  |  |
| 11.5 Heating      | Chrome heated ladder rail                                                                          | Not clean, rust and watermarks noted                                                                           |                 |  |  |  |  |  |  |
| 11.6 Lighting     | 4 x Recess lights                                                                                  | 1 x Bulb not working                                                                                           |                 |  |  |  |  |  |  |
| 11.7 Additional   | Wall mounted mirror                                                                                | Not clean, tainted to the edges                                                                                |                 |  |  |  |  |  |  |
| 11.8 Window(s)    | Dark wood frame, 1 glazed pane and brushed chrome handle                                           | Not clean, mould evident to the lower frame and seals                                                          |                 |  |  |  |  |  |  |
| 11.9 Bath         | White bath, chrome mixer taps and shower attachments                                               | Not clean, limescale and water<br>marks to the chrome and mould<br>residue surrounding the bath and<br>sealant |                 |  |  |  |  |  |  |
| 11.10 Sink        | White ceramic sink, chrome mixer<br>taps, housed in white gloss vanity<br>unit with chrome handles | Not clean, limescale to the chrome<br>and stains and marks to the vanity<br>unit                               |                 |  |  |  |  |  |  |
| 11.11 Toilet      | Whtie ceramic toilet with white seat and lid and chrome flush                                      | Not clean, stains and marks to the seat                                                                        |                 |  |  |  |  |  |  |
| 11.12 Accessories | Chrome effect shower pole;<br>Purple striped shower curtain;<br>2 x Bath Mats                      | Rust marks throughout;<br>The shower curtain is discoloured;<br>The mats are not clean                         |                 |  |  |  |  |  |  |

## 11. BATHROOM (CONT.)

Ref #11

Ref #11

Ref #11

1

Ref #11