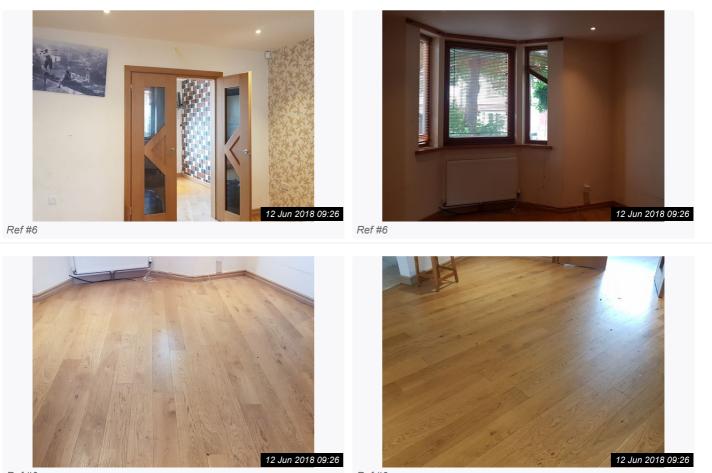

# 5. WC (CONT.)

Ref #5

F

| 6. LIVING ROOM  |                                                                                                   |                                                            |                 |
|-----------------|---------------------------------------------------------------------------------------------------|------------------------------------------------------------|-----------------|
| Item            | Description                                                                                       | Condition                                                  | Tenant Comments |
| 6.1 Door        | Dark wood doors with brushed<br>chrome handles and 4 x frosted<br>glazed panes                    | Good condition, not clean                                  |                 |
| 6.2 Walls       | Painted magnolia;<br>Feature wall in cream floral<br>wallpaper                                    | Scuffed and marked throughout. fixings remain in the walls |                 |
| 6.3 Ceiling     | Painted white                                                                                     | Fair condition, cobwebs present                            |                 |
| 6.4 Woodwork    | Dark wood skirting boards                                                                         | Not clean                                                  |                 |
| 6.5 Flooring    | Dark wood effect flooring                                                                         | Good condition, not clean, scuff marks visible             |                 |
| 6.6 Heating     | White grill top radiator with thermostatic controls                                               | Good condition, not clean                                  |                 |
| 6.7 Lighting    | 8 x Recess spot lights                                                                            | 4 Bulbs need replacing                                     |                 |
| 6.8 Electrics   | 2 x Double sockets ;<br>1 x light switch;<br>2 x Telephone points;<br>Tv point;<br>Satelite cable | Untested                                                   |                 |
| 6.9 Window(s)   | Dark wood frames, 3 panes, 1<br>brushed chrome handle and 1<br>opening                            | Good condition, not clean, mould to the frames             |                 |
| 6.10 Blinds     | Dark wood blinds with cord controls<br>x 3;<br>Dark wood baton for curtain pole<br>fixings        | Good working order, not clean, broken slats noted          |                 |
| 6.11 Additional | Wall print ;<br>Stool                                                                             | Left by the tenant                                         |                 |

# 6. LIVING ROOM (CONT.)

Ref #6

Ref #6

Page 13 of 30

| 7. KITCHEN                |                                                                                                                                                                                               |                                                                                                                                                        |                 |
|---------------------------|-----------------------------------------------------------------------------------------------------------------------------------------------------------------------------------------------|--------------------------------------------------------------------------------------------------------------------------------------------------------|-----------------|
| Item                      | Description                                                                                                                                                                                   | Condition                                                                                                                                              | Tenant Comments |
| 7.1 Door                  | Dark wood door with brushed<br>chrome handle, frosted glazed<br>pane, frosted glazed fan light, yale<br>lock and key;<br>Dark wood doors with 4 frosted<br>glazed panes and chrome handles    | Good working order;<br>Not clean                                                                                                                       |                 |
| 7.2 Walls                 | Painted magnolia, part tiled in grey<br>ceramic tiles and 1 feature wall in<br>textured tile effect wallpaper                                                                                 | The paintwork is scuffed ,marked<br>and dirty, the tiles are not clean and<br>the grouting is discoloured and the<br>wallpaper has small tears evident |                 |
| 7.3 Ceiling               | Painted white                                                                                                                                                                                 | Not clean, cobwebs present                                                                                                                             |                 |
| 7.4 Flooring              | Part wood effect flogeage condition<br>Part tiled in beige ceramic floor tiles                                                                                                                | The wood is not clean, the tiles are<br>not clean and the grouting is<br>discoloured.                                                                  |                 |
| 7.5 Heating               | White grill top radiator with thermostatic controls                                                                                                                                           | Not clean                                                                                                                                              |                 |
| 7.6 Lighting              | 12 x Recess spot lights                                                                                                                                                                       | 7 x Bulbs need replacing                                                                                                                               |                 |
| 7.7 Additional            | Wall bracket with portable tv;<br>Table and chairs ;<br>Rubbish                                                                                                                               | All remain in the property                                                                                                                             |                 |
| 7.8 Window(s)             | Dark wood frame with glazed pane and brushed chrome handle x 2                                                                                                                                | Not clean, mould to the seals and lower frame                                                                                                          |                 |
| 7.9 Blinds                | Brown venetian blinds                                                                                                                                                                         | Good working order, not clean, multiple broken slats                                                                                                   |                 |
| 7.10 Kitchen<br>Cupboards | Dark and light wood units with<br>chrome handles comprising;<br>3 x Single wall units, 2 with frosted<br>doors;<br>Boiler housing;<br>3 x single base units;<br>1 x Corner base;<br>3 x Draws | Poor condition, stained and marked<br>throughout, food remains inside.;<br>1 x Broken handle                                                           |                 |
| 7.11 Hob                  | CDA integrated hob, 4 x gas<br>burners and 4 x dial controls                                                                                                                                  | Not clean, greasy to the touch, burn marks to the gas burners                                                                                          |                 |
| 7.12 Extractor            | Integrated chimney extractor with light and filters                                                                                                                                           | Very dirty, greasy and discoloured<br>filters. The hood is greasy and<br>sticky to the touch                                                           |                 |
| 7.13 Sink                 | Stainless steel single bowl sink and chrome mixer taps and basket waste                                                                                                                       | Not clean, food deposits and brown staining to the waste. limescale and watermarks to the chrome                                                       |                 |