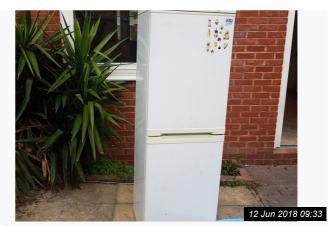

## 11. BATHROOM (CONT.)

Ref #11

Ref #11

Ref #11

Ref #11

Ref #11

12 Jun 2018 09:14

| 12. GARDEN       |                                                |                                                   |                 |  |  |  |  |  |
|------------------|------------------------------------------------|---------------------------------------------------|-----------------|--|--|--|--|--|
| Item             | Description                                    | Condition                                         | Tenant Comments |  |  |  |  |  |
| 12.1 Rear Garden | Paved throughout, fenced around with rear gate | Multiple items of rubbish remain from the tenant; |                 |  |  |  |  |  |
|                  |                                                | 1 x Fridge freezer remains                        |                 |  |  |  |  |  |