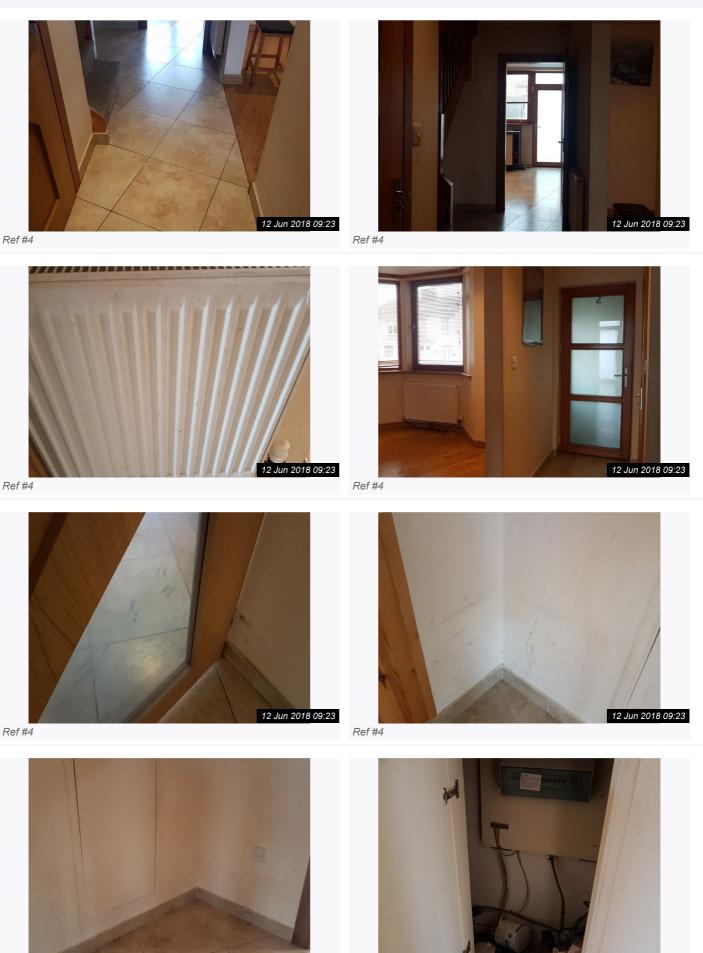

## 4. HALLWAY (CONT.)

Ref #4

Ref #4

Ref #4

Ref #4

Ref #4

## 4. HALLWAY (CONT.)

12 Jun 2018 09:23

Ref #4

Ref #4

Page 8 of 30

Tenant Initials:

12 Jun 2018 09:24

# 4. HALLWAY (CONT.)

Ref #4

Page 9 of 30

| 5. WC          |                                                                                                                      |                                                                                          |                 |
|----------------|----------------------------------------------------------------------------------------------------------------------|------------------------------------------------------------------------------------------|-----------------|
| Item           | Description                                                                                                          | Condition                                                                                | Tenant Comments |
| 5.1 Door       | Dark wood door with brushed chrome handle                                                                            | Good condition, not clean                                                                |                 |
| 5.2 Walls      | Terracotta/cream tiles                                                                                               | Good condition, no damage                                                                |                 |
| 5.3 Flooring   | Beige floor tiles                                                                                                    | Good condition, not clean                                                                |                 |
| 5.4 Lighting   | 2 x Chrome and frosted glass light fittings                                                                          | 1 x Bulb not working , not clean                                                         |                 |
| 5.5 Toilet     | White ceramic toilet with chrome plate flush and white seat and lid                                                  | Not clean                                                                                |                 |
| 5.6 Additional | Wall mirror                                                                                                          | Tainted and not clean                                                                    |                 |
| 5.7 Basin      | White ceramic sink with chrome<br>mixer tap and waste, housed in a<br>white gloss vanity unit with chrome<br>handles | The chrome has limescale and<br>watermarks and the sink and vanity<br>unit are not clean |                 |
| 5.8 Window     | Dark wood frame, 1 x brushed chrome handle and 1 opening                                                             | Not clean                                                                                |                 |