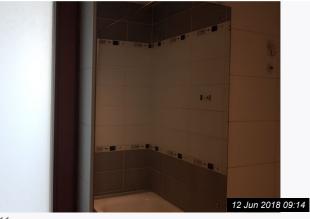

2b Kings Drive, DA12

| 11. BATHROOM      |                                                                                                    |                                                                                                                |                 |  |  |  |  |  |  |
|-------------------|----------------------------------------------------------------------------------------------------|----------------------------------------------------------------------------------------------------------------|-----------------|--|--|--|--|--|--|
| Item              | Description                                                                                        | Condition                                                                                                      | Tenant Comments |  |  |  |  |  |  |
| 11.1 Door         | Dark wood door with brushed chrome handle                                                          | Good condition, not clean                                                                                      |                 |  |  |  |  |  |  |
| 11.2 Walls        | Grey and white ceramic tiles;<br>Fixed vent                                                        | Good condition, not clean, mould to<br>the lower grouting and sealant;<br>The vent is very dusty               |                 |  |  |  |  |  |  |
| 11.3 Ceiling      | Painted white                                                                                      | Mould residue above the window                                                                                 |                 |  |  |  |  |  |  |
| 11.4 Flooring     | Grey and white ceramic floor tiles                                                                 | Not clean, grouting missing and loose tiles evident                                                            |                 |  |  |  |  |  |  |
| 11.5 Heating      | Chrome heated ladder rail                                                                          | Not clean, rust and watermarks noted                                                                           |                 |  |  |  |  |  |  |
| 11.6 Lighting     | 4 x Recess lights                                                                                  | 1 x Bulb not working                                                                                           |                 |  |  |  |  |  |  |
| 11.7 Additional   | Wall mounted mirror                                                                                | Not clean, tainted to the edges                                                                                |                 |  |  |  |  |  |  |
| 11.8 Window(s)    | Dark wood frame, 1 glazed pane and brushed chrome handle                                           | Not clean, mould evident to the lower frame and seals                                                          |                 |  |  |  |  |  |  |
| 11.9 Bath         | White bath, chrome mixer taps and shower attachments                                               | Not clean, limescale and water<br>marks to the chrome and mould<br>residue surrounding the bath and<br>sealant |                 |  |  |  |  |  |  |
| 11.10 Sink        | White ceramic sink, chrome mixer<br>taps, housed in white gloss vanity<br>unit with chrome handles | Not clean, limescale to the chrome<br>and stains and marks to the vanity<br>unit                               |                 |  |  |  |  |  |  |
| 11.11 Toilet      | Whtie ceramic toilet with white seat and lid and chrome flush                                      | Not clean, stains and marks to the seat                                                                        |                 |  |  |  |  |  |  |
| 11.12 Accessories | Chrome effect shower pole;<br>Purple striped shower curtain;<br>2 x Bath Mats                      | Rust marks throughout;<br>The shower curtain is discoloured;<br>The mats are not clean                         |                 |  |  |  |  |  |  |

## 11. BATHROOM (CONT.)

Ref #11

Ref #11

Ref #11

1

Ref #11