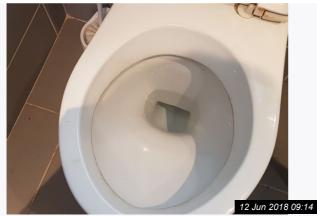

2b Kings Drive, DA12

| 11. BATHROOM      |                                                                                                    |                                                                                                                |                 |  |  |  |  |  |  |
|-------------------|----------------------------------------------------------------------------------------------------|----------------------------------------------------------------------------------------------------------------|-----------------|--|--|--|--|--|--|
| Item              | Description                                                                                        | Condition                                                                                                      | Tenant Comments |  |  |  |  |  |  |
| 11.1 Door         | Dark wood door with brushed chrome handle                                                          | Good condition, not clean                                                                                      |                 |  |  |  |  |  |  |
| 11.2 Walls        | Grey and white ceramic tiles;<br>Fixed vent                                                        | Good condition, not clean, mould to<br>the lower grouting and sealant;<br>The vent is very dusty               |                 |  |  |  |  |  |  |
| 11.3 Ceiling      | Painted white                                                                                      | Mould residue above the window                                                                                 |                 |  |  |  |  |  |  |
| 11.4 Flooring     | Grey and white ceramic floor tiles                                                                 | Not clean, grouting missing and loose tiles evident                                                            |                 |  |  |  |  |  |  |
| 11.5 Heating      | Chrome heated ladder rail                                                                          | Not clean, rust and watermarks noted                                                                           |                 |  |  |  |  |  |  |
| 11.6 Lighting     | 4 x Recess lights                                                                                  | 1 x Bulb not working                                                                                           |                 |  |  |  |  |  |  |
| 11.7 Additional   | Wall mounted mirror                                                                                | Not clean, tainted to the edges                                                                                |                 |  |  |  |  |  |  |
| 11.8 Window(s)    | Dark wood frame, 1 glazed pane and brushed chrome handle                                           | Not clean, mould evident to the lower frame and seals                                                          |                 |  |  |  |  |  |  |
| 11.9 Bath         | White bath, chrome mixer taps and shower attachments                                               | Not clean, limescale and water<br>marks to the chrome and mould<br>residue surrounding the bath and<br>sealant |                 |  |  |  |  |  |  |
| 11.10 Sink        | White ceramic sink, chrome mixer<br>taps, housed in white gloss vanity<br>unit with chrome handles | Not clean, limescale to the chrome<br>and stains and marks to the vanity<br>unit                               |                 |  |  |  |  |  |  |
| 11.11 Toilet      | Whtie ceramic toilet with white seat and lid and chrome flush                                      | Not clean, stains and marks to the seat                                                                        |                 |  |  |  |  |  |  |
| 11.12 Accessories | Chrome effect shower pole;<br>Purple striped shower curtain;<br>2 x Bath Mats                      | Rust marks throughout;<br>The shower curtain is discoloured;<br>The mats are not clean                         |                 |  |  |  |  |  |  |

## 11. BATHROOM (CONT.)

Ref #11

Ref #11

Ref #11

Ref #11

Ref #11

12 Jun 2018 09:14

| 12. GARDEN       |                                                |                                                   |                 |  |  |  |  |  |
|------------------|------------------------------------------------|---------------------------------------------------|-----------------|--|--|--|--|--|
| Item             | Description                                    | Condition                                         | Tenant Comments |  |  |  |  |  |
| 12.1 Rear Garden | Paved throughout, fenced around with rear gate | Multiple items of rubbish remain from the tenant; |                 |  |  |  |  |  |
|                  |                                                | 1 x Fridge freezer remains                        |                 |  |  |  |  |  |