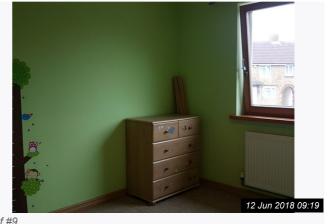

| 9. BEDROOM 2           |                                                                                |                                                                                                                                |                 |
|------------------------|--------------------------------------------------------------------------------|--------------------------------------------------------------------------------------------------------------------------------|-----------------|
| Item                   | Description                                                                    | Condition                                                                                                                      | Tenant Comments |
| 9.1 Door               | Dark wood door with brushed chrome handle                                      | Good condition, not clean                                                                                                      |                 |
| 9.2 Walls              | Painted green                                                                  | The paintwork is scuffed, marked<br>and dirty throughout;<br>There are pen marks to the walls;<br>Stencils remain on the walls |                 |
| 9.3 Ceiling            | Painted white                                                                  | Cobwebs present                                                                                                                |                 |
| 9.4 Flooring           | Beige fitted carpet                                                            | Heavily stained throughout                                                                                                     |                 |
| 9.5 Heating            | White grill top radiator with thermostatic controls                            | Good condition, not clean                                                                                                      |                 |
| 9.6 Lighting           | Flex and bulb                                                                  | Working, dusty condition                                                                                                       |                 |
| 9.7 Window(s)          | Dark wood frames, 1 pane, 1<br>brushed chrome handle and 1<br>opening          | Good condition, not clean, mould residue throughout                                                                            |                 |
| 9.8 Woodwork           | Dark wood skirting boards                                                      | Scuffed and not clean                                                                                                          |                 |
| 9.9 Electrics          | 3 x Double sockets ;<br>1 x light switch;<br>Tv point;<br>1 x Telephone point  | Untested, not clean                                                                                                            |                 |
| 9.10 Blinds / Curtains | Brown venetian blinds with cord controls;<br>Black metal pole with end finials | The blind is not fixed to the wall;<br>The pole is loose and uneven                                                            |                 |
| 9.11 Additional        | Chest of draws                                                                 | Left by the tenant                                                                                                             |                 |