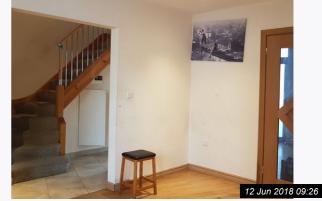

Ref #3

Ref #3

Ref #3

Ref #3

| 4. HALLWAY     |                                                                                                                                                               |                                                                                                 |                 |
|----------------|---------------------------------------------------------------------------------------------------------------------------------------------------------------|-------------------------------------------------------------------------------------------------|-----------------|
| Item           | Description                                                                                                                                                   | Condition                                                                                       | Tenant Comments |
| 4.1 Porch Area | Brick built porch, 2 x white upvc<br>windows with 1 opening to each;<br>2 x Meter boxes;<br>External Light;<br>Coat hook;<br>Black metal post box             | Not clean;<br>Dust and cobwebs throughout;<br>Wooden rack and small items left by<br>the tenant |                 |
| 4.2 Door       | Dark wood door with 3 x frosted<br>glazed panes and brushed chrome<br>handle;<br>Dark wood door with 2 x frosted<br>glazed panes and brushed chrome<br>handle | Good condition, not clean                                                                       |                 |
| 4.3 Walls      | Painted magnolia                                                                                                                                              | The paintwork is dirty throughout                                                               |                 |
| 4.4 Ceiling    | Painted white                                                                                                                                                 | Fair condition, cobwebs present, loft access - Not clean                                        |                 |
| 4.5 Flooring   | Beige tiled flooring to the hallway;<br>Beige carpet to the stairs and<br>landing                                                                             | The carpet is damaged to the landing and stained throughout;<br>The tiles are not clean         |                 |
| 4.6 Heating    | White grill top raditor with thermostatic controls                                                                                                            | The casing is not clean                                                                         |                 |
| 4.7 Lighting   | 5 x Chrome recess lights;<br>4 x Recess lights                                                                                                                | 7 x Bulbs need replacing                                                                        |                 |
| 4.8 Additional | Under stairs cupboard , white wood<br>door, housing consumer unit;<br>Wall print                                                                              | The paintwork is dirty.;<br>Wall print left by the tenant                                       |                 |
| 4.9 Electrics  | 1 x Double light switch;<br>2 x Single light switches;<br>1 x Double socket;<br>2 x Pir;<br>Alarm panel;<br>Telephone point;<br>2 x Smoke Alarms              | Untested, not clean                                                                             |                 |
| 4.10 Woodwork  | Dark wood and chrome handrails<br>and banisters;<br>Tiled skirting boards to the lower<br>level;<br>Dark wood skirting board to the<br>stairs and landing     | All in good condition, Dirty<br>throughout                                                      |                 |

12 Jun 2018 09:22