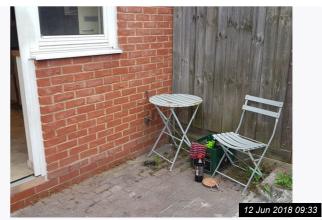

## 11. BATHROOM (CONT.)

Ref #11

Ref #11

Ref #11

Ref #11

Ref #11

12 Jun 2018 09:14

| 12. GARDEN       |                                                |                                                   |                 |  |  |  |  |  |
|------------------|------------------------------------------------|---------------------------------------------------|-----------------|--|--|--|--|--|
| Item             | Description                                    | Condition                                         | Tenant Comments |  |  |  |  |  |
| 12.1 Rear Garden | Paved throughout, fenced around with rear gate | Multiple items of rubbish remain from the tenant; |                 |  |  |  |  |  |
|                  |                                                | 1 x Fridge freezer remains                        |                 |  |  |  |  |  |