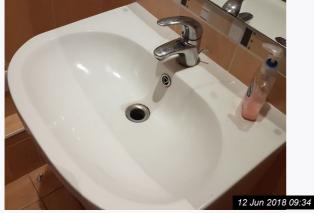

# 4. HALLWAY (CONT.)

Ref #4

Page 9 of 30

| 5. WC          |                                                                                                                      |                                                                                          |                 |
|----------------|----------------------------------------------------------------------------------------------------------------------|------------------------------------------------------------------------------------------|-----------------|
| Item           | Description                                                                                                          | Condition                                                                                | Tenant Comments |
| 5.1 Door       | Dark wood door with brushed chrome handle                                                                            | Good condition, not clean                                                                |                 |
| 5.2 Walls      | Terracotta/cream tiles                                                                                               | Good condition, no damage                                                                |                 |
| 5.3 Flooring   | Beige floor tiles                                                                                                    | Good condition, not clean                                                                |                 |
| 5.4 Lighting   | 2 x Chrome and frosted glass light fittings                                                                          | 1 x Bulb not working , not clean                                                         |                 |
| 5.5 Toilet     | White ceramic toilet with chrome plate flush and white seat and lid                                                  | Not clean                                                                                |                 |
| 5.6 Additional | Wall mirror                                                                                                          | Tainted and not clean                                                                    |                 |
| 5.7 Basin      | White ceramic sink with chrome<br>mixer tap and waste, housed in a<br>white gloss vanity unit with chrome<br>handles | The chrome has limescale and<br>watermarks and the sink and vanity<br>unit are not clean |                 |
| 5.8 Window     | Dark wood frame, 1 x brushed chrome handle and 1 opening                                                             | Not clean                                                                                |                 |

Ref #5

Ref #5

# 5. WC (CONT.)

Ref #5

F

| 6. LIVING ROOM  |                                                                                                   |                                                            |                 |
|-----------------|---------------------------------------------------------------------------------------------------|------------------------------------------------------------|-----------------|
| Item            | Description                                                                                       | Condition                                                  | Tenant Comments |
| 6.1 Door        | Dark wood doors with brushed<br>chrome handles and 4 x frosted<br>glazed panes                    | Good condition, not clean                                  |                 |
| 6.2 Walls       | Painted magnolia;<br>Feature wall in cream floral<br>wallpaper                                    | Scuffed and marked throughout. fixings remain in the walls |                 |
| 6.3 Ceiling     | Painted white                                                                                     | Fair condition, cobwebs present                            |                 |
| 6.4 Woodwork    | Dark wood skirting boards                                                                         | Not clean                                                  |                 |
| 6.5 Flooring    | Dark wood effect flooring                                                                         | Good condition, not clean, scuff marks visible             |                 |
| 6.6 Heating     | White grill top radiator with thermostatic controls                                               | Good condition, not clean                                  |                 |
| 6.7 Lighting    | 8 x Recess spot lights                                                                            | 4 Bulbs need replacing                                     |                 |
| 6.8 Electrics   | 2 x Double sockets ;<br>1 x light switch;<br>2 x Telephone points;<br>Tv point;<br>Satelite cable | Untested                                                   |                 |
| 6.9 Window(s)   | Dark wood frames, 3 panes, 1<br>brushed chrome handle and 1<br>opening                            | Good condition, not clean, mould to the frames             |                 |
| 6.10 Blinds     | Dark wood blinds with cord controls<br>x 3;<br>Dark wood baton for curtain pole<br>fixings        | Good working order, not clean, broken slats noted          |                 |
| 6.11 Additional | Wall print ;<br>Stool                                                                             | Left by the tenant                                         |                 |