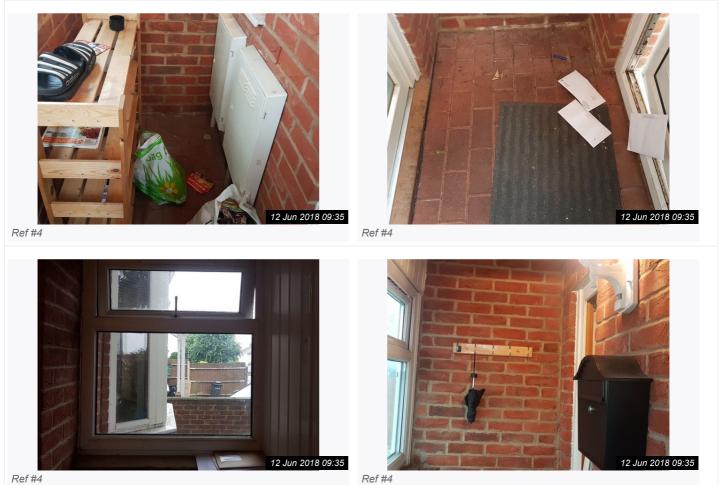

Ref #3

Ref #3

Ref #3

Ref #3

| 4. HALLWAY     |                                                                                                                                                               |                                                                                                 |                 |
|----------------|---------------------------------------------------------------------------------------------------------------------------------------------------------------|-------------------------------------------------------------------------------------------------|-----------------|
| Item           | Description                                                                                                                                                   | Condition                                                                                       | Tenant Comments |
| 4.1 Porch Area | Brick built porch, 2 x white upvc<br>windows with 1 opening to each;<br>2 x Meter boxes;<br>External Light;<br>Coat hook;<br>Black metal post box             | Not clean;<br>Dust and cobwebs throughout;<br>Wooden rack and small items left by<br>the tenant |                 |
| 4.2 Door       | Dark wood door with 3 x frosted<br>glazed panes and brushed chrome<br>handle;<br>Dark wood door with 2 x frosted<br>glazed panes and brushed chrome<br>handle | Good condition, not clean                                                                       |                 |
| 4.3 Walls      | Painted magnolia                                                                                                                                              | The paintwork is dirty throughout                                                               |                 |
| 4.4 Ceiling    | Painted white                                                                                                                                                 | Fair condition, cobwebs present, loft access - Not clean                                        |                 |
| 4.5 Flooring   | Beige tiled flooring to the hallway;<br>Beige carpet to the stairs and<br>landing                                                                             | The carpet is damaged to the landing and stained throughout;<br>The tiles are not clean         |                 |
| 4.6 Heating    | White grill top raditor with thermostatic controls                                                                                                            | The casing is not clean                                                                         |                 |
| 4.7 Lighting   | 5 x Chrome recess lights;<br>4 x Recess lights                                                                                                                | 7 x Bulbs need replacing                                                                        |                 |
| 4.8 Additional | Under stairs cupboard , white wood<br>door, housing consumer unit;<br>Wall print                                                                              | The paintwork is dirty.;<br>Wall print left by the tenant                                       |                 |
| 4.9 Electrics  | 1 x Double light switch;<br>2 x Single light switches;<br>1 x Double socket;<br>2 x Pir;<br>Alarm panel;<br>Telephone point;<br>2 x Smoke Alarms              | Untested, not clean                                                                             |                 |
| 4.10 Woodwork  | Dark wood and chrome handrails<br>and banisters;<br>Tiled skirting boards to the lower<br>level;<br>Dark wood skirting board to the<br>stairs and landing     | All in good condition, Dirty<br>throughout                                                      |                 |

## 4. HALLWAY (CONT.)

Ref #4

Ref #4

Ref #4

Ref #4

Ref #4

## 4. HALLWAY (CONT.)

12 Jun 2018 09:23

Ref #4

Ref #4

Page 8 of 30

Tenant Initials:

12 Jun 2018 09:24

# 4. HALLWAY (CONT.)

Ref #4

Page 9 of 30

| 5. WC          |                                                                                                                      |                                                                                          |                 |
|----------------|----------------------------------------------------------------------------------------------------------------------|------------------------------------------------------------------------------------------|-----------------|
| Item           | Description                                                                                                          | Condition                                                                                | Tenant Comments |
| 5.1 Door       | Dark wood door with brushed chrome handle                                                                            | Good condition, not clean                                                                |                 |
| 5.2 Walls      | Terracotta/cream tiles                                                                                               | Good condition, no damage                                                                |                 |
| 5.3 Flooring   | Beige floor tiles                                                                                                    | Good condition, not clean                                                                |                 |
| 5.4 Lighting   | 2 x Chrome and frosted glass light fittings                                                                          | 1 x Bulb not working , not clean                                                         |                 |
| 5.5 Toilet     | White ceramic toilet with chrome plate flush and white seat and lid                                                  | Not clean                                                                                |                 |
| 5.6 Additional | Wall mirror                                                                                                          | Tainted and not clean                                                                    |                 |
| 5.7 Basin      | White ceramic sink with chrome<br>mixer tap and waste, housed in a<br>white gloss vanity unit with chrome<br>handles | The chrome has limescale and<br>watermarks and the sink and vanity<br>unit are not clean |                 |
| 5.8 Window     | Dark wood frame, 1 x brushed chrome handle and 1 opening                                                             | Not clean                                                                                |                 |