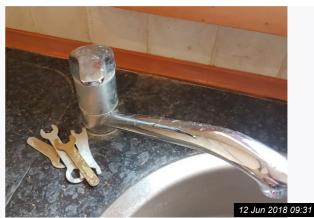

# 6. LIVING ROOM (CONT.)

Ref #6

Ref #6

Page 13 of 30

| 7. KITCHEN                |                                                                                                                                                                                               |                                                                                                                                                        |                 |
|---------------------------|-----------------------------------------------------------------------------------------------------------------------------------------------------------------------------------------------|--------------------------------------------------------------------------------------------------------------------------------------------------------|-----------------|
| Item                      | Description                                                                                                                                                                                   | Condition                                                                                                                                              | Tenant Comments |
| 7.1 Door                  | Dark wood door with brushed<br>chrome handle, frosted glazed<br>pane, frosted glazed fan light, yale<br>lock and key;<br>Dark wood doors with 4 frosted<br>glazed panes and chrome handles    | Good working order;<br>Not clean                                                                                                                       |                 |
| 7.2 Walls                 | Painted magnolia, part tiled in grey<br>ceramic tiles and 1 feature wall in<br>textured tile effect wallpaper                                                                                 | The paintwork is scuffed ,marked<br>and dirty, the tiles are not clean and<br>the grouting is discoloured and the<br>wallpaper has small tears evident |                 |
| 7.3 Ceiling               | Painted white                                                                                                                                                                                 | Not clean, cobwebs present                                                                                                                             |                 |
| 7.4 Flooring              | Part wood effect flogeage condition<br>Part tiled in beige ceramic floor tiles                                                                                                                | The wood is not clean, the tiles are<br>not clean and the grouting is<br>discoloured.                                                                  |                 |
| 7.5 Heating               | White grill top radiator with thermostatic controls                                                                                                                                           | Not clean                                                                                                                                              |                 |
| 7.6 Lighting              | 12 x Recess spot lights                                                                                                                                                                       | 7 x Bulbs need replacing                                                                                                                               |                 |
| 7.7 Additional            | Wall bracket with portable tv;<br>Table and chairs ;<br>Rubbish                                                                                                                               | All remain in the property                                                                                                                             |                 |
| 7.8 Window(s)             | Dark wood frame with glazed pane and brushed chrome handle x 2                                                                                                                                | Not clean, mould to the seals and lower frame                                                                                                          |                 |
| 7.9 Blinds                | Brown venetian blinds                                                                                                                                                                         | Good working order, not clean, multiple broken slats                                                                                                   |                 |
| 7.10 Kitchen<br>Cupboards | Dark and light wood units with<br>chrome handles comprising;<br>3 x Single wall units, 2 with frosted<br>doors;<br>Boiler housing;<br>3 x single base units;<br>1 x Corner base;<br>3 x Draws | Poor condition, stained and marked<br>throughout, food remains inside.;<br>1 x Broken handle                                                           |                 |
| 7.11 Hob                  | CDA integrated hob, 4 x gas<br>burners and 4 x dial controls                                                                                                                                  | Not clean, greasy to the touch, burn marks to the gas burners                                                                                          |                 |
| 7.12 Extractor            | Integrated chimney extractor with light and filters                                                                                                                                           | Very dirty, greasy and discoloured<br>filters. The hood is greasy and<br>sticky to the touch                                                           |                 |
| 7.13 Sink                 | Stainless steel single bowl sink and chrome mixer taps and basket waste                                                                                                                       | Not clean, food deposits and brown staining to the waste. limescale and watermarks to the chrome                                                       |                 |