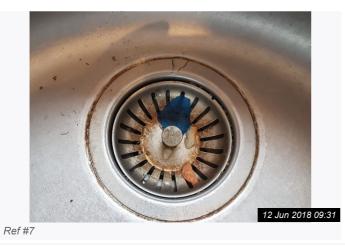

# 6. LIVING ROOM (CONT.)

Ref #6

Ref #6

Page 13 of 30

| 7. KITCHEN                |                                                                                                                                                                                               |                                                                                                                                                        |                 |
|---------------------------|-----------------------------------------------------------------------------------------------------------------------------------------------------------------------------------------------|--------------------------------------------------------------------------------------------------------------------------------------------------------|-----------------|
| Item                      | Description                                                                                                                                                                                   | Condition                                                                                                                                              | Tenant Comments |
| 7.1 Door                  | Dark wood door with brushed<br>chrome handle, frosted glazed<br>pane, frosted glazed fan light, yale<br>lock and key;<br>Dark wood doors with 4 frosted<br>glazed panes and chrome handles    | Good working order;<br>Not clean                                                                                                                       |                 |
| 7.2 Walls                 | Painted magnolia, part tiled in grey<br>ceramic tiles and 1 feature wall in<br>textured tile effect wallpaper                                                                                 | The paintwork is scuffed ,marked<br>and dirty, the tiles are not clean and<br>the grouting is discoloured and the<br>wallpaper has small tears evident |                 |
| 7.3 Ceiling               | Painted white                                                                                                                                                                                 | Not clean, cobwebs present                                                                                                                             |                 |
| 7.4 Flooring              | Part wood effect flogeage condition<br>Part tiled in beige ceramic floor tiles                                                                                                                | The wood is not clean, the tiles are<br>not clean and the grouting is<br>discoloured.                                                                  |                 |
| 7.5 Heating               | White grill top radiator with thermostatic controls                                                                                                                                           | Not clean                                                                                                                                              |                 |
| 7.6 Lighting              | 12 x Recess spot lights                                                                                                                                                                       | 7 x Bulbs need replacing                                                                                                                               |                 |
| 7.7 Additional            | Wall bracket with portable tv;<br>Table and chairs ;<br>Rubbish                                                                                                                               | All remain in the property                                                                                                                             |                 |
| 7.8 Window(s)             | Dark wood frame with glazed pane and brushed chrome handle x 2                                                                                                                                | Not clean, mould to the seals and lower frame                                                                                                          |                 |
| 7.9 Blinds                | Brown venetian blinds                                                                                                                                                                         | Good working order, not clean, multiple broken slats                                                                                                   |                 |
| 7.10 Kitchen<br>Cupboards | Dark and light wood units with<br>chrome handles comprising;<br>3 x Single wall units, 2 with frosted<br>doors;<br>Boiler housing;<br>3 x single base units;<br>1 x Corner base;<br>3 x Draws | Poor condition, stained and marked<br>throughout, food remains inside.;<br>1 x Broken handle                                                           |                 |
| 7.11 Hob                  | CDA integrated hob, 4 x gas<br>burners and 4 x dial controls                                                                                                                                  | Not clean, greasy to the touch, burn marks to the gas burners                                                                                          |                 |
| 7.12 Extractor            | Integrated chimney extractor with light and filters                                                                                                                                           | Very dirty, greasy and discoloured<br>filters. The hood is greasy and<br>sticky to the touch                                                           |                 |
| 7.13 Sink                 | Stainless steel single bowl sink and chrome mixer taps and basket waste                                                                                                                       | Not clean, food deposits and brown staining to the waste. limescale and watermarks to the chrome                                                       |                 |