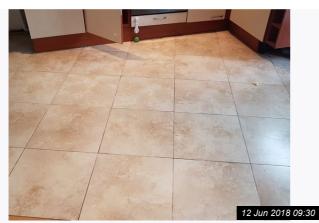

# 6. LIVING ROOM (CONT.)

Ref #6

Ref #6

Page 13 of 30

| 7. KITCHEN                |                                                                                                                                                                                               |                                                                                                                                                        |                 |
|---------------------------|-----------------------------------------------------------------------------------------------------------------------------------------------------------------------------------------------|--------------------------------------------------------------------------------------------------------------------------------------------------------|-----------------|
| Item                      | Description                                                                                                                                                                                   | Condition                                                                                                                                              | Tenant Comments |
| 7.1 Door                  | Dark wood door with brushed<br>chrome handle, frosted glazed<br>pane, frosted glazed fan light, yale<br>lock and key;<br>Dark wood doors with 4 frosted<br>glazed panes and chrome handles    | Good working order;<br>Not clean                                                                                                                       |                 |
| 7.2 Walls                 | Painted magnolia, part tiled in grey<br>ceramic tiles and 1 feature wall in<br>textured tile effect wallpaper                                                                                 | The paintwork is scuffed ,marked<br>and dirty, the tiles are not clean and<br>the grouting is discoloured and the<br>wallpaper has small tears evident |                 |
| 7.3 Ceiling               | Painted white                                                                                                                                                                                 | Not clean, cobwebs present                                                                                                                             |                 |
| 7.4 Flooring              | Part wood effect flogeage condition<br>Part tiled in beige ceramic floor tiles                                                                                                                | The wood is not clean, the tiles are<br>not clean and the grouting is<br>discoloured.                                                                  |                 |
| 7.5 Heating               | White grill top radiator with thermostatic controls                                                                                                                                           | Not clean                                                                                                                                              |                 |
| 7.6 Lighting              | 12 x Recess spot lights                                                                                                                                                                       | 7 x Bulbs need replacing                                                                                                                               |                 |
| 7.7 Additional            | Wall bracket with portable tv;<br>Table and chairs ;<br>Rubbish                                                                                                                               | All remain in the property                                                                                                                             |                 |
| 7.8 Window(s)             | Dark wood frame with glazed pane and brushed chrome handle x 2                                                                                                                                | Not clean, mould to the seals and lower frame                                                                                                          |                 |
| 7.9 Blinds                | Brown venetian blinds                                                                                                                                                                         | Good working order, not clean, multiple broken slats                                                                                                   |                 |
| 7.10 Kitchen<br>Cupboards | Dark and light wood units with<br>chrome handles comprising;<br>3 x Single wall units, 2 with frosted<br>doors;<br>Boiler housing;<br>3 x single base units;<br>1 x Corner base;<br>3 x Draws | Poor condition, stained and marked<br>throughout, food remains inside.;<br>1 x Broken handle                                                           |                 |
| 7.11 Hob                  | CDA integrated hob, 4 x gas<br>burners and 4 x dial controls                                                                                                                                  | Not clean, greasy to the touch, burn marks to the gas burners                                                                                          |                 |
| 7.12 Extractor            | Integrated chimney extractor with light and filters                                                                                                                                           | Very dirty, greasy and discoloured<br>filters. The hood is greasy and<br>sticky to the touch                                                           |                 |
| 7.13 Sink                 | Stainless steel single bowl sink and chrome mixer taps and basket waste                                                                                                                       | Not clean, food deposits and brown staining to the waste. limescale and watermarks to the chrome                                                       |                 |

| 7. KITCHEN (CONT.) |                                                                                            |                                                           |  |
|--------------------|--------------------------------------------------------------------------------------------|-----------------------------------------------------------|--|
| 7.14 Worktop       | Black laminate rolltop worktop, dark coloured trim to the edging                           | Not clean, marks throughout, the trim is loose and broken |  |
| 7.15 Woodwork      | Dark wood skirting boards                                                                  | Not clean                                                 |  |
| 7.16 Oven          | CDA integrated oven, black and<br>chrome with mirrored door, 1 x<br>chrome rack internally | Very dirty, burnt on marks to the door and chrome         |  |
| 7.17 Electrics     | 3 x Fused switches;<br>6 x Double sockets;<br>1 x Quad light switch;<br>Wall Boiler        | Untested, not clean                                       |  |

Ref #7

12 Jun 2018 09:30

....

12 Jun 2018 09:31