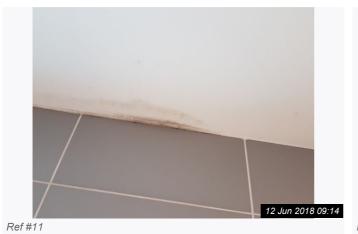

2b Kings Drive, DA12

| 11. BATHROOM      |                                                                                                    |                                                                                                                |                 |  |  |  |  |  |  |
|-------------------|----------------------------------------------------------------------------------------------------|----------------------------------------------------------------------------------------------------------------|-----------------|--|--|--|--|--|--|
| Item              | Description                                                                                        | Condition                                                                                                      | Tenant Comments |  |  |  |  |  |  |
| 11.1 Door         | Dark wood door with brushed chrome handle                                                          | Good condition, not clean                                                                                      |                 |  |  |  |  |  |  |
| 11.2 Walls        | Grey and white ceramic tiles;<br>Fixed vent                                                        | Good condition, not clean, mould to<br>the lower grouting and sealant;<br>The vent is very dusty               |                 |  |  |  |  |  |  |
| 11.3 Ceiling      | Painted white                                                                                      | Mould residue above the window                                                                                 |                 |  |  |  |  |  |  |
| 11.4 Flooring     | Grey and white ceramic floor tiles                                                                 | Not clean, grouting missing and loose tiles evident                                                            |                 |  |  |  |  |  |  |
| 11.5 Heating      | Chrome heated ladder rail                                                                          | Not clean, rust and watermarks noted                                                                           |                 |  |  |  |  |  |  |
| 11.6 Lighting     | 4 x Recess lights                                                                                  | 1 x Bulb not working                                                                                           |                 |  |  |  |  |  |  |
| 11.7 Additional   | Wall mounted mirror                                                                                | Not clean, tainted to the edges                                                                                |                 |  |  |  |  |  |  |
| 11.8 Window(s)    | Dark wood frame, 1 glazed pane and brushed chrome handle                                           | Not clean, mould evident to the lower frame and seals                                                          |                 |  |  |  |  |  |  |
| 11.9 Bath         | White bath, chrome mixer taps and shower attachments                                               | Not clean, limescale and water<br>marks to the chrome and mould<br>residue surrounding the bath and<br>sealant |                 |  |  |  |  |  |  |
| 11.10 Sink        | White ceramic sink, chrome mixer<br>taps, housed in white gloss vanity<br>unit with chrome handles | Not clean, limescale to the chrome<br>and stains and marks to the vanity<br>unit                               |                 |  |  |  |  |  |  |
| 11.11 Toilet      | Whtie ceramic toilet with white seat and lid and chrome flush                                      | Not clean, stains and marks to the seat                                                                        |                 |  |  |  |  |  |  |
| 11.12 Accessories | Chrome effect shower pole;<br>Purple striped shower curtain;<br>2 x Bath Mats                      | Rust marks throughout;<br>The shower curtain is discoloured;<br>The mats are not clean                         |                 |  |  |  |  |  |  |

## 11. BATHROOM (CONT.)

Ref #11

Ref #11

Ref #11

1

Ref #11

## 11. BATHROOM (CONT.)

Ref #11

Ref #11

Ref #11

Ref #11

Ref #11

12 Jun 2018 09:14

| 12. GARDEN       |                                                |                                                   |                 |  |  |  |  |  |
|------------------|------------------------------------------------|---------------------------------------------------|-----------------|--|--|--|--|--|
| Item             | Description                                    | Condition                                         | Tenant Comments |  |  |  |  |  |
| 12.1 Rear Garden | Paved throughout, fenced around with rear gate | Multiple items of rubbish remain from the tenant; |                 |  |  |  |  |  |
|                  |                                                | 1 x Fridge freezer remains                        |                 |  |  |  |  |  |