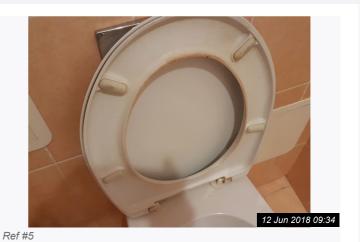

# 4. HALLWAY (CONT.)

Ref #4

Page 9 of 30

| 5. WC          |                                                                                                                      |                                                                                          |                 |
|----------------|----------------------------------------------------------------------------------------------------------------------|------------------------------------------------------------------------------------------|-----------------|
| Item           | Description                                                                                                          | Condition                                                                                | Tenant Comments |
| 5.1 Door       | Dark wood door with brushed chrome handle                                                                            | Good condition, not clean                                                                |                 |
| 5.2 Walls      | Terracotta/cream tiles                                                                                               | Good condition, no damage                                                                |                 |
| 5.3 Flooring   | Beige floor tiles                                                                                                    | Good condition, not clean                                                                |                 |
| 5.4 Lighting   | 2 x Chrome and frosted glass light fittings                                                                          | 1 x Bulb not working , not clean                                                         |                 |
| 5.5 Toilet     | White ceramic toilet with chrome plate flush and white seat and lid                                                  | Not clean                                                                                |                 |
| 5.6 Additional | Wall mirror                                                                                                          | Tainted and not clean                                                                    |                 |
| 5.7 Basin      | White ceramic sink with chrome<br>mixer tap and waste, housed in a<br>white gloss vanity unit with chrome<br>handles | The chrome has limescale and<br>watermarks and the sink and vanity<br>unit are not clean |                 |
| 5.8 Window     | Dark wood frame, 1 x brushed chrome handle and 1 opening                                                             | Not clean                                                                                |                 |

Ref #5

Ref #5

# 5. WC (CONT.)

Ref #5

F

| 6. LIVING ROOM  |                                                                                                   |                                                            |                 |
|-----------------|---------------------------------------------------------------------------------------------------|------------------------------------------------------------|-----------------|
| Item            | Description                                                                                       | Condition                                                  | Tenant Comments |
| 6.1 Door        | Dark wood doors with brushed<br>chrome handles and 4 x frosted<br>glazed panes                    | Good condition, not clean                                  |                 |
| 6.2 Walls       | Painted magnolia;<br>Feature wall in cream floral<br>wallpaper                                    | Scuffed and marked throughout. fixings remain in the walls |                 |
| 6.3 Ceiling     | Painted white                                                                                     | Fair condition, cobwebs present                            |                 |
| 6.4 Woodwork    | Dark wood skirting boards                                                                         | Not clean                                                  |                 |
| 6.5 Flooring    | Dark wood effect flooring                                                                         | Good condition, not clean, scuff marks visible             |                 |
| 6.6 Heating     | White grill top radiator with thermostatic controls                                               | Good condition, not clean                                  |                 |
| 6.7 Lighting    | 8 x Recess spot lights                                                                            | 4 Bulbs need replacing                                     |                 |
| 6.8 Electrics   | 2 x Double sockets ;<br>1 x light switch;<br>2 x Telephone points;<br>Tv point;<br>Satelite cable | Untested                                                   |                 |
| 6.9 Window(s)   | Dark wood frames, 3 panes, 1<br>brushed chrome handle and 1<br>opening                            | Good condition, not clean, mould to the frames             |                 |
| 6.10 Blinds     | Dark wood blinds with cord controls<br>x 3;<br>Dark wood baton for curtain pole<br>fixings        | Good working order, not clean, broken slats noted          |                 |
| 6.11 Additional | Wall print ;<br>Stool                                                                             | Left by the tenant                                         |                 |