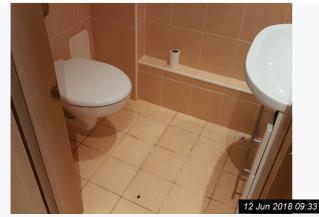

# 4. HALLWAY (CONT.)

Ref #4

Page 9 of 30

| 5. WC          |                                                                                                                      |                                                                                          |                 |
|----------------|----------------------------------------------------------------------------------------------------------------------|------------------------------------------------------------------------------------------|-----------------|
| Item           | Description                                                                                                          | Condition                                                                                | Tenant Comments |
| 5.1 Door       | Dark wood door with brushed chrome handle                                                                            | Good condition, not clean                                                                |                 |
| 5.2 Walls      | Terracotta/cream tiles                                                                                               | Good condition, no damage                                                                |                 |
| 5.3 Flooring   | Beige floor tiles                                                                                                    | Good condition, not clean                                                                |                 |
| 5.4 Lighting   | 2 x Chrome and frosted glass light fittings                                                                          | 1 x Bulb not working , not clean                                                         |                 |
| 5.5 Toilet     | White ceramic toilet with chrome plate flush and white seat and lid                                                  | Not clean                                                                                |                 |
| 5.6 Additional | Wall mirror                                                                                                          | Tainted and not clean                                                                    |                 |
| 5.7 Basin      | White ceramic sink with chrome<br>mixer tap and waste, housed in a<br>white gloss vanity unit with chrome<br>handles | The chrome has limescale and<br>watermarks and the sink and vanity<br>unit are not clean |                 |
| 5.8 Window     | Dark wood frame, 1 x brushed chrome handle and 1 opening                                                             | Not clean                                                                                |                 |

Ref #5

Ref #5

# 5. WC (CONT.)

Ref #5

F

| 6. LIVING ROOM  |                                                                                                   |                                                            |                 |
|-----------------|---------------------------------------------------------------------------------------------------|------------------------------------------------------------|-----------------|
| Item            | Description                                                                                       | Condition                                                  | Tenant Comments |
| 6.1 Door        | Dark wood doors with brushed<br>chrome handles and 4 x frosted<br>glazed panes                    | Good condition, not clean                                  |                 |
| 6.2 Walls       | Painted magnolia;<br>Feature wall in cream floral<br>wallpaper                                    | Scuffed and marked throughout. fixings remain in the walls |                 |
| 6.3 Ceiling     | Painted white                                                                                     | Fair condition, cobwebs present                            |                 |
| 6.4 Woodwork    | Dark wood skirting boards                                                                         | Not clean                                                  |                 |
| 6.5 Flooring    | Dark wood effect flooring                                                                         | Good condition, not clean, scuff marks visible             |                 |
| 6.6 Heating     | White grill top radiator with thermostatic controls                                               | Good condition, not clean                                  |                 |
| 6.7 Lighting    | 8 x Recess spot lights                                                                            | 4 Bulbs need replacing                                     |                 |
| 6.8 Electrics   | 2 x Double sockets ;<br>1 x light switch;<br>2 x Telephone points;<br>Tv point;<br>Satelite cable | Untested                                                   |                 |
| 6.9 Window(s)   | Dark wood frames, 3 panes, 1<br>brushed chrome handle and 1<br>opening                            | Good condition, not clean, mould to the frames             |                 |
| 6.10 Blinds     | Dark wood blinds with cord controls<br>x 3;<br>Dark wood baton for curtain pole<br>fixings        | Good working order, not clean, broken slats noted          |                 |
| 6.11 Additional | Wall print ;<br>Stool                                                                             | Left by the tenant                                         |                 |