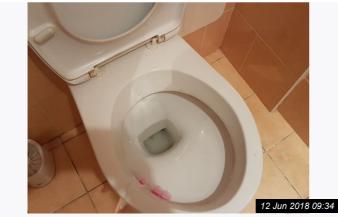

# 4. HALLWAY (CONT.)

Ref #4

Page 9 of 30

| 5. WC          |                                                                                                                      |                                                                                          |                 |
|----------------|----------------------------------------------------------------------------------------------------------------------|------------------------------------------------------------------------------------------|-----------------|
| Item           | Description                                                                                                          | Condition                                                                                | Tenant Comments |
| 5.1 Door       | Dark wood door with brushed chrome handle                                                                            | Good condition, not clean                                                                |                 |
| 5.2 Walls      | Terracotta/cream tiles                                                                                               | Good condition, no damage                                                                |                 |
| 5.3 Flooring   | Beige floor tiles                                                                                                    | Good condition, not clean                                                                |                 |
| 5.4 Lighting   | 2 x Chrome and frosted glass light fittings                                                                          | 1 x Bulb not working , not clean                                                         |                 |
| 5.5 Toilet     | White ceramic toilet with chrome plate flush and white seat and lid                                                  | Not clean                                                                                |                 |
| 5.6 Additional | Wall mirror                                                                                                          | Tainted and not clean                                                                    |                 |
| 5.7 Basin      | White ceramic sink with chrome<br>mixer tap and waste, housed in a<br>white gloss vanity unit with chrome<br>handles | The chrome has limescale and<br>watermarks and the sink and vanity<br>unit are not clean |                 |
| 5.8 Window     | Dark wood frame, 1 x brushed chrome handle and 1 opening                                                             | Not clean                                                                                |                 |