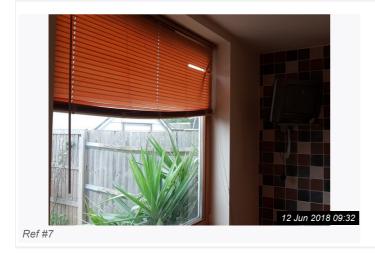

# 6. LIVING ROOM (CONT.)

Ref #6

Ref #6

Page 13 of 30

| 7. KITCHEN                |                                                                                                                                                                                               |                                                                                                                                                        |                 |
|---------------------------|-----------------------------------------------------------------------------------------------------------------------------------------------------------------------------------------------|--------------------------------------------------------------------------------------------------------------------------------------------------------|-----------------|
| Item                      | Description                                                                                                                                                                                   | Condition                                                                                                                                              | Tenant Comments |
| 7.1 Door                  | Dark wood door with brushed<br>chrome handle, frosted glazed<br>pane, frosted glazed fan light, yale<br>lock and key;<br>Dark wood doors with 4 frosted<br>glazed panes and chrome handles    | Good working order;<br>Not clean                                                                                                                       |                 |
| 7.2 Walls                 | Painted magnolia, part tiled in grey<br>ceramic tiles and 1 feature wall in<br>textured tile effect wallpaper                                                                                 | The paintwork is scuffed ,marked<br>and dirty, the tiles are not clean and<br>the grouting is discoloured and the<br>wallpaper has small tears evident |                 |
| 7.3 Ceiling               | Painted white                                                                                                                                                                                 | Not clean, cobwebs present                                                                                                                             |                 |
| 7.4 Flooring              | Part wood effect flogeage condition<br>Part tiled in beige ceramic floor tiles                                                                                                                | The wood is not clean, the tiles are<br>not clean and the grouting is<br>discoloured.                                                                  |                 |
| 7.5 Heating               | White grill top radiator with thermostatic controls                                                                                                                                           | Not clean                                                                                                                                              |                 |
| 7.6 Lighting              | 12 x Recess spot lights                                                                                                                                                                       | 7 x Bulbs need replacing                                                                                                                               |                 |
| 7.7 Additional            | Wall bracket with portable tv;<br>Table and chairs ;<br>Rubbish                                                                                                                               | All remain in the property                                                                                                                             |                 |
| 7.8 Window(s)             | Dark wood frame with glazed pane and brushed chrome handle x 2                                                                                                                                | Not clean, mould to the seals and lower frame                                                                                                          |                 |
| 7.9 Blinds                | Brown venetian blinds                                                                                                                                                                         | Good working order, not clean, multiple broken slats                                                                                                   |                 |
| 7.10 Kitchen<br>Cupboards | Dark and light wood units with<br>chrome handles comprising;<br>3 x Single wall units, 2 with frosted<br>doors;<br>Boiler housing;<br>3 x single base units;<br>1 x Corner base;<br>3 x Draws | Poor condition, stained and marked<br>throughout, food remains inside.;<br>1 x Broken handle                                                           |                 |
| 7.11 Hob                  | CDA integrated hob, 4 x gas<br>burners and 4 x dial controls                                                                                                                                  | Not clean, greasy to the touch, burn marks to the gas burners                                                                                          |                 |
| 7.12 Extractor            | Integrated chimney extractor with light and filters                                                                                                                                           | Very dirty, greasy and discoloured<br>filters. The hood is greasy and<br>sticky to the touch                                                           |                 |
| 7.13 Sink                 | Stainless steel single bowl sink and chrome mixer taps and basket waste                                                                                                                       | Not clean, food deposits and brown staining to the waste. limescale and watermarks to the chrome                                                       |                 |

| 7. KITCHEN (CONT.) |                                                                                            |                                                           |  |
|--------------------|--------------------------------------------------------------------------------------------|-----------------------------------------------------------|--|
| 7.14 Worktop       | Black laminate rolltop worktop, dark coloured trim to the edging                           | Not clean, marks throughout, the trim is loose and broken |  |
| 7.15 Woodwork      | Dark wood skirting boards                                                                  | Not clean                                                 |  |
| 7.16 Oven          | CDA integrated oven, black and<br>chrome with mirrored door, 1 x<br>chrome rack internally | Very dirty, burnt on marks to the door and chrome         |  |
| 7.17 Electrics     | 3 x Fused switches;<br>6 x Double sockets;<br>1 x Quad light switch;<br>Wall Boiler        | Untested, not clean                                       |  |