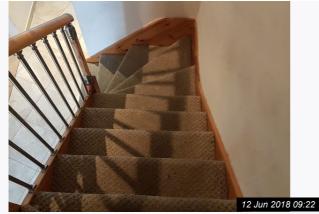

Ref #3

Ref #3

Ref #3

Ref #3

| 4. HALLWAY     |                                                                                                                                                               |                                                                                                 |                 |
|----------------|---------------------------------------------------------------------------------------------------------------------------------------------------------------|-------------------------------------------------------------------------------------------------|-----------------|
| Item           | Description                                                                                                                                                   | Condition                                                                                       | Tenant Comments |
| 4.1 Porch Area | Brick built porch, 2 x white upvc<br>windows with 1 opening to each;<br>2 x Meter boxes;<br>External Light;<br>Coat hook;<br>Black metal post box             | Not clean;<br>Dust and cobwebs throughout;<br>Wooden rack and small items left by<br>the tenant |                 |
| 4.2 Door       | Dark wood door with 3 x frosted<br>glazed panes and brushed chrome<br>handle;<br>Dark wood door with 2 x frosted<br>glazed panes and brushed chrome<br>handle | Good condition, not clean                                                                       |                 |
| 4.3 Walls      | Painted magnolia                                                                                                                                              | The paintwork is dirty throughout                                                               |                 |
| 4.4 Ceiling    | Painted white                                                                                                                                                 | Fair condition, cobwebs present, loft access - Not clean                                        |                 |
| 4.5 Flooring   | Beige tiled flooring to the hallway;<br>Beige carpet to the stairs and<br>landing                                                                             | The carpet is damaged to the landing and stained throughout;<br>The tiles are not clean         |                 |
| 4.6 Heating    | White grill top raditor with thermostatic controls                                                                                                            | The casing is not clean                                                                         |                 |
| 4.7 Lighting   | 5 x Chrome recess lights;<br>4 x Recess lights                                                                                                                | 7 x Bulbs need replacing                                                                        |                 |
| 4.8 Additional | Under stairs cupboard , white wood<br>door, housing consumer unit;<br>Wall print                                                                              | The paintwork is dirty.;<br>Wall print left by the tenant                                       |                 |
| 4.9 Electrics  | 1 x Double light switch;<br>2 x Single light switches;<br>1 x Double socket;<br>2 x Pir;<br>Alarm panel;<br>Telephone point;<br>2 x Smoke Alarms              | Untested, not clean                                                                             |                 |
| 4.10 Woodwork  | Dark wood and chrome handrails<br>and banisters;<br>Tiled skirting boards to the lower<br>level;<br>Dark wood skirting board to the<br>stairs and landing     | All in good condition, Dirty<br>throughout                                                      |                 |

## 4. HALLWAY (CONT.)

Ref #4

Ref #4

Ref #4

Ref #4

Ref #4

## 4. HALLWAY (CONT.)

12 Jun 2018 09:23

Ref #4

Ref #4

Page 8 of 30

Tenant Initials:

12 Jun 2018 09:24

# 4. HALLWAY (CONT.)

Ref #4

Page 9 of 30

| 5. WC          |                                                                                                                      |                                                                                          |                 |
|----------------|----------------------------------------------------------------------------------------------------------------------|------------------------------------------------------------------------------------------|-----------------|
| Item           | Description                                                                                                          | Condition                                                                                | Tenant Comments |
| 5.1 Door       | Dark wood door with brushed chrome handle                                                                            | Good condition, not clean                                                                |                 |
| 5.2 Walls      | Terracotta/cream tiles                                                                                               | Good condition, no damage                                                                |                 |
| 5.3 Flooring   | Beige floor tiles                                                                                                    | Good condition, not clean                                                                |                 |
| 5.4 Lighting   | 2 x Chrome and frosted glass light fittings                                                                          | 1 x Bulb not working , not clean                                                         |                 |
| 5.5 Toilet     | White ceramic toilet with chrome plate flush and white seat and lid                                                  | Not clean                                                                                |                 |
| 5.6 Additional | Wall mirror                                                                                                          | Tainted and not clean                                                                    |                 |
| 5.7 Basin      | White ceramic sink with chrome<br>mixer tap and waste, housed in a<br>white gloss vanity unit with chrome<br>handles | The chrome has limescale and<br>watermarks and the sink and vanity<br>unit are not clean |                 |
| 5.8 Window     | Dark wood frame, 1 x brushed chrome handle and 1 opening                                                             | Not clean                                                                                |                 |