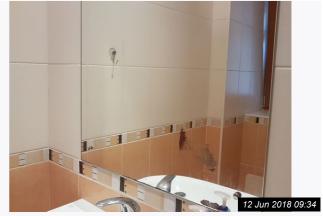

# 4. HALLWAY (CONT.)

Ref #4

Page 9 of 30

| 5. WC          |                                                                                                                      |                                                                                          |                 |
|----------------|----------------------------------------------------------------------------------------------------------------------|------------------------------------------------------------------------------------------|-----------------|
| Item           | Description                                                                                                          | Condition                                                                                | Tenant Comments |
| 5.1 Door       | Dark wood door with brushed chrome handle                                                                            | Good condition, not clean                                                                |                 |
| 5.2 Walls      | Terracotta/cream tiles                                                                                               | Good condition, no damage                                                                |                 |
| 5.3 Flooring   | Beige floor tiles                                                                                                    | Good condition, not clean                                                                |                 |
| 5.4 Lighting   | 2 x Chrome and frosted glass light fittings                                                                          | 1 x Bulb not working , not clean                                                         |                 |
| 5.5 Toilet     | White ceramic toilet with chrome plate flush and white seat and lid                                                  | Not clean                                                                                |                 |
| 5.6 Additional | Wall mirror                                                                                                          | Tainted and not clean                                                                    |                 |
| 5.7 Basin      | White ceramic sink with chrome<br>mixer tap and waste, housed in a<br>white gloss vanity unit with chrome<br>handles | The chrome has limescale and<br>watermarks and the sink and vanity<br>unit are not clean |                 |
| 5.8 Window     | Dark wood frame, 1 x brushed chrome handle and 1 opening                                                             | Not clean                                                                                |                 |

Ref #5

Ref #5

# 5. WC (CONT.)

Ref #5

F

| 6. LIVING ROOM  |                                                                                                   |                                                            |                 |
|-----------------|---------------------------------------------------------------------------------------------------|------------------------------------------------------------|-----------------|
| Item            | Description                                                                                       | Condition                                                  | Tenant Comments |
| 6.1 Door        | Dark wood doors with brushed<br>chrome handles and 4 x frosted<br>glazed panes                    | Good condition, not clean                                  |                 |
| 6.2 Walls       | Painted magnolia;<br>Feature wall in cream floral<br>wallpaper                                    | Scuffed and marked throughout. fixings remain in the walls |                 |
| 6.3 Ceiling     | Painted white                                                                                     | Fair condition, cobwebs present                            |                 |
| 6.4 Woodwork    | Dark wood skirting boards                                                                         | Not clean                                                  |                 |
| 6.5 Flooring    | Dark wood effect flooring                                                                         | Good condition, not clean, scuff marks visible             |                 |
| 6.6 Heating     | White grill top radiator with thermostatic controls                                               | Good condition, not clean                                  |                 |
| 6.7 Lighting    | 8 x Recess spot lights                                                                            | 4 Bulbs need replacing                                     |                 |
| 6.8 Electrics   | 2 x Double sockets ;<br>1 x light switch;<br>2 x Telephone points;<br>Tv point;<br>Satelite cable | Untested                                                   |                 |
| 6.9 Window(s)   | Dark wood frames, 3 panes, 1<br>brushed chrome handle and 1<br>opening                            | Good condition, not clean, mould to the frames             |                 |
| 6.10 Blinds     | Dark wood blinds with cord controls<br>x 3;<br>Dark wood baton for curtain pole<br>fixings        | Good working order, not clean, broken slats noted          |                 |
| 6.11 Additional | Wall print ;<br>Stool                                                                             | Left by the tenant                                         |                 |