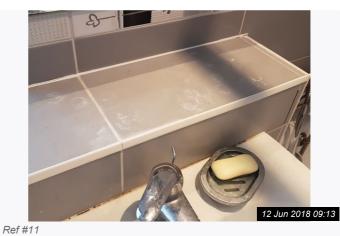

2b Kings Drive, DA12

| 11. BATHROOM      |                                                                                                    |                                                                                                                |                 |  |  |  |  |  |  |
|-------------------|----------------------------------------------------------------------------------------------------|----------------------------------------------------------------------------------------------------------------|-----------------|--|--|--|--|--|--|
| Item              | Description                                                                                        | Condition                                                                                                      | Tenant Comments |  |  |  |  |  |  |
| 11.1 Door         | Dark wood door with brushed chrome handle                                                          | Good condition, not clean                                                                                      |                 |  |  |  |  |  |  |
| 11.2 Walls        | Grey and white ceramic tiles;<br>Fixed vent                                                        | Good condition, not clean, mould to<br>the lower grouting and sealant;<br>The vent is very dusty               |                 |  |  |  |  |  |  |
| 11.3 Ceiling      | Painted white                                                                                      | Mould residue above the window                                                                                 |                 |  |  |  |  |  |  |
| 11.4 Flooring     | Grey and white ceramic floor tiles                                                                 | Not clean, grouting missing and loose tiles evident                                                            |                 |  |  |  |  |  |  |
| 11.5 Heating      | Chrome heated ladder rail                                                                          | Not clean, rust and watermarks noted                                                                           |                 |  |  |  |  |  |  |
| 11.6 Lighting     | 4 x Recess lights                                                                                  | 1 x Bulb not working                                                                                           |                 |  |  |  |  |  |  |
| 11.7 Additional   | Wall mounted mirror                                                                                | Not clean, tainted to the edges                                                                                |                 |  |  |  |  |  |  |
| 11.8 Window(s)    | Dark wood frame, 1 glazed pane and brushed chrome handle                                           | Not clean, mould evident to the lower frame and seals                                                          |                 |  |  |  |  |  |  |
| 11.9 Bath         | White bath, chrome mixer taps and shower attachments                                               | Not clean, limescale and water<br>marks to the chrome and mould<br>residue surrounding the bath and<br>sealant |                 |  |  |  |  |  |  |
| 11.10 Sink        | White ceramic sink, chrome mixer<br>taps, housed in white gloss vanity<br>unit with chrome handles | Not clean, limescale to the chrome<br>and stains and marks to the vanity<br>unit                               |                 |  |  |  |  |  |  |
| 11.11 Toilet      | Whtie ceramic toilet with white seat and lid and chrome flush                                      | Not clean, stains and marks to the seat                                                                        |                 |  |  |  |  |  |  |
| 11.12 Accessories | Chrome effect shower pole;<br>Purple striped shower curtain;<br>2 x Bath Mats                      | Rust marks throughout;<br>The shower curtain is discoloured;<br>The mats are not clean                         |                 |  |  |  |  |  |  |