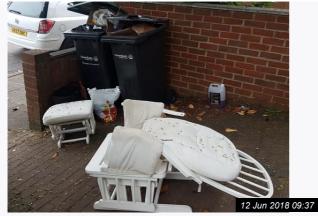

## 11. BATHROOM (CONT.)

Ref #11

Ref #11

Ref #11

Ref #11

Ref #11

12 Jun 2018 09:14

| 12. GARDEN       |                                                |                                                   |                 |  |  |  |  |  |
|------------------|------------------------------------------------|---------------------------------------------------|-----------------|--|--|--|--|--|
| Item             | Description                                    | Condition                                         | Tenant Comments |  |  |  |  |  |
| 12.1 Rear Garden | Paved throughout, fenced around with rear gate | Multiple items of rubbish remain from the tenant; |                 |  |  |  |  |  |
|                  |                                                | 1 x Fridge freezer remains                        |                 |  |  |  |  |  |

Ref #12

Ref #12

Ref #12

Ref #12

Ref #12

Tenant Initials: