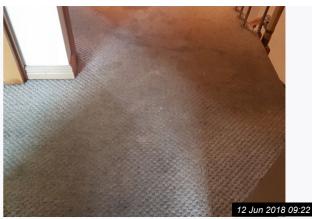

Ref #3

Ref #3

Ref #3

Ref #3

| 4. HALLWAY     |                                                                                                                                                               |                                                                                                 |                 |
|----------------|---------------------------------------------------------------------------------------------------------------------------------------------------------------|-------------------------------------------------------------------------------------------------|-----------------|
| Item           | Description                                                                                                                                                   | Condition                                                                                       | Tenant Comments |
| 4.1 Porch Area | Brick built porch, 2 x white upvc<br>windows with 1 opening to each;<br>2 x Meter boxes;<br>External Light;<br>Coat hook;<br>Black metal post box             | Not clean;<br>Dust and cobwebs throughout;<br>Wooden rack and small items left by<br>the tenant |                 |
| 4.2 Door       | Dark wood door with 3 x frosted<br>glazed panes and brushed chrome<br>handle;<br>Dark wood door with 2 x frosted<br>glazed panes and brushed chrome<br>handle | Good condition, not clean                                                                       |                 |
| 4.3 Walls      | Painted magnolia                                                                                                                                              | The paintwork is dirty throughout                                                               |                 |
| 4.4 Ceiling    | Painted white                                                                                                                                                 | Fair condition, cobwebs present, loft access - Not clean                                        |                 |
| 4.5 Flooring   | Beige tiled flooring to the hallway;<br>Beige carpet to the stairs and<br>landing                                                                             | The carpet is damaged to the landing and stained throughout;<br>The tiles are not clean         |                 |
| 4.6 Heating    | White grill top raditor with thermostatic controls                                                                                                            | The casing is not clean                                                                         |                 |
| 4.7 Lighting   | 5 x Chrome recess lights;<br>4 x Recess lights                                                                                                                | 7 x Bulbs need replacing                                                                        |                 |
| 4.8 Additional | Under stairs cupboard , white wood<br>door, housing consumer unit;<br>Wall print                                                                              | The paintwork is dirty.;<br>Wall print left by the tenant                                       |                 |
| 4.9 Electrics  | 1 x Double light switch;<br>2 x Single light switches;<br>1 x Double socket;<br>2 x Pir;<br>Alarm panel;<br>Telephone point;<br>2 x Smoke Alarms              | Untested, not clean                                                                             |                 |
| 4.10 Woodwork  | Dark wood and chrome handrails<br>and banisters;<br>Tiled skirting boards to the lower<br>level;<br>Dark wood skirting board to the<br>stairs and landing     | All in good condition, Dirty<br>throughout                                                      |                 |

## 4. HALLWAY (CONT.)

Ref #4

Ref #4

Ref #4

Ref #4

Ref #4

## 4. HALLWAY (CONT.)

12 Jun 2018 09:23

Ref #4

Ref #4

Page 8 of 30

Tenant Initials:

12 Jun 2018 09:24

# 4. HALLWAY (CONT.)

Ref #4

Page 9 of 30

| 5. WC          |                                                                                                                      |                                                                                          |                 |
|----------------|----------------------------------------------------------------------------------------------------------------------|------------------------------------------------------------------------------------------|-----------------|
| Item           | Description                                                                                                          | Condition                                                                                | Tenant Comments |
| 5.1 Door       | Dark wood door with brushed chrome handle                                                                            | Good condition, not clean                                                                |                 |
| 5.2 Walls      | Terracotta/cream tiles                                                                                               | Good condition, no damage                                                                |                 |
| 5.3 Flooring   | Beige floor tiles                                                                                                    | Good condition, not clean                                                                |                 |
| 5.4 Lighting   | 2 x Chrome and frosted glass light fittings                                                                          | 1 x Bulb not working , not clean                                                         |                 |
| 5.5 Toilet     | White ceramic toilet with chrome plate flush and white seat and lid                                                  | Not clean                                                                                |                 |
| 5.6 Additional | Wall mirror                                                                                                          | Tainted and not clean                                                                    |                 |
| 5.7 Basin      | White ceramic sink with chrome<br>mixer tap and waste, housed in a<br>white gloss vanity unit with chrome<br>handles | The chrome has limescale and<br>watermarks and the sink and vanity<br>unit are not clean |                 |
| 5.8 Window     | Dark wood frame, 1 x brushed chrome handle and 1 opening                                                             | Not clean                                                                                |                 |