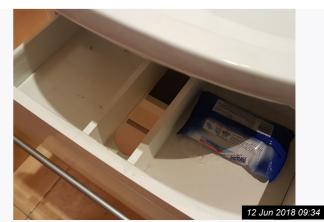

# 4. HALLWAY (CONT.)

Ref #4

Page 9 of 30

| 5. WC          |                                                                                                                      |                                                                                          |                 |
|----------------|----------------------------------------------------------------------------------------------------------------------|------------------------------------------------------------------------------------------|-----------------|
| Item           | Description                                                                                                          | Condition                                                                                | Tenant Comments |
| 5.1 Door       | Dark wood door with brushed chrome handle                                                                            | Good condition, not clean                                                                |                 |
| 5.2 Walls      | Terracotta/cream tiles                                                                                               | Good condition, no damage                                                                |                 |
| 5.3 Flooring   | Beige floor tiles                                                                                                    | Good condition, not clean                                                                |                 |
| 5.4 Lighting   | 2 x Chrome and frosted glass light fittings                                                                          | 1 x Bulb not working , not clean                                                         |                 |
| 5.5 Toilet     | White ceramic toilet with chrome plate flush and white seat and lid                                                  | Not clean                                                                                |                 |
| 5.6 Additional | Wall mirror                                                                                                          | Tainted and not clean                                                                    |                 |
| 5.7 Basin      | White ceramic sink with chrome<br>mixer tap and waste, housed in a<br>white gloss vanity unit with chrome<br>handles | The chrome has limescale and<br>watermarks and the sink and vanity<br>unit are not clean |                 |
| 5.8 Window     | Dark wood frame, 1 x brushed chrome handle and 1 opening                                                             | Not clean                                                                                |                 |