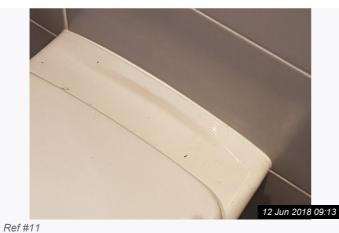

2b Kings Drive, DA12

| 11. BATHROOM      |                                                                                                    |                                                                                                                |                 |  |  |  |  |  |  |
|-------------------|----------------------------------------------------------------------------------------------------|----------------------------------------------------------------------------------------------------------------|-----------------|--|--|--|--|--|--|
| Item              | Description                                                                                        | Condition                                                                                                      | Tenant Comments |  |  |  |  |  |  |
| 11.1 Door         | Dark wood door with brushed chrome handle                                                          | Good condition, not clean                                                                                      |                 |  |  |  |  |  |  |
| 11.2 Walls        | Grey and white ceramic tiles;<br>Fixed vent                                                        | Good condition, not clean, mould to<br>the lower grouting and sealant;<br>The vent is very dusty               |                 |  |  |  |  |  |  |
| 11.3 Ceiling      | Painted white                                                                                      | Mould residue above the window                                                                                 |                 |  |  |  |  |  |  |
| 11.4 Flooring     | Grey and white ceramic floor tiles                                                                 | Not clean, grouting missing and loose tiles evident                                                            |                 |  |  |  |  |  |  |
| 11.5 Heating      | Chrome heated ladder rail                                                                          | Not clean, rust and watermarks noted                                                                           |                 |  |  |  |  |  |  |
| 11.6 Lighting     | 4 x Recess lights                                                                                  | 1 x Bulb not working                                                                                           |                 |  |  |  |  |  |  |
| 11.7 Additional   | Wall mounted mirror                                                                                | Not clean, tainted to the edges                                                                                |                 |  |  |  |  |  |  |
| 11.8 Window(s)    | Dark wood frame, 1 glazed pane and brushed chrome handle                                           | Not clean, mould evident to the lower frame and seals                                                          |                 |  |  |  |  |  |  |
| 11.9 Bath         | White bath, chrome mixer taps and shower attachments                                               | Not clean, limescale and water<br>marks to the chrome and mould<br>residue surrounding the bath and<br>sealant |                 |  |  |  |  |  |  |
| 11.10 Sink        | White ceramic sink, chrome mixer<br>taps, housed in white gloss vanity<br>unit with chrome handles | Not clean, limescale to the chrome<br>and stains and marks to the vanity<br>unit                               |                 |  |  |  |  |  |  |
| 11.11 Toilet      | Whtie ceramic toilet with white seat and lid and chrome flush                                      | Not clean, stains and marks to the seat                                                                        |                 |  |  |  |  |  |  |
| 11.12 Accessories | Chrome effect shower pole;<br>Purple striped shower curtain;<br>2 x Bath Mats                      | Rust marks throughout;<br>The shower curtain is discoloured;<br>The mats are not clean                         |                 |  |  |  |  |  |  |

## 11. BATHROOM (CONT.)

Ref #11

Ref #11

Ref #11

1

Ref #11