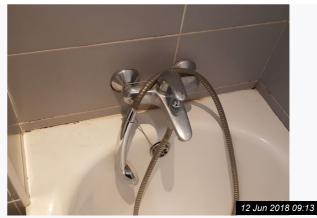

2b Kings Drive, DA12

| 11. BATHROOM      |                                                                                                    |                                                                                                                |                 |  |  |  |  |  |  |
|-------------------|----------------------------------------------------------------------------------------------------|----------------------------------------------------------------------------------------------------------------|-----------------|--|--|--|--|--|--|
| Item              | Description                                                                                        | Condition                                                                                                      | Tenant Comments |  |  |  |  |  |  |
| 11.1 Door         | Dark wood door with brushed chrome handle                                                          | Good condition, not clean                                                                                      |                 |  |  |  |  |  |  |
| 11.2 Walls        | Grey and white ceramic tiles;<br>Fixed vent                                                        | Good condition, not clean, mould to<br>the lower grouting and sealant;<br>The vent is very dusty               |                 |  |  |  |  |  |  |
| 11.3 Ceiling      | Painted white                                                                                      | Mould residue above the window                                                                                 |                 |  |  |  |  |  |  |
| 11.4 Flooring     | Grey and white ceramic floor tiles                                                                 | Not clean, grouting missing and loose tiles evident                                                            |                 |  |  |  |  |  |  |
| 11.5 Heating      | Chrome heated ladder rail                                                                          | Not clean, rust and watermarks noted                                                                           |                 |  |  |  |  |  |  |
| 11.6 Lighting     | 4 x Recess lights                                                                                  | 1 x Bulb not working                                                                                           |                 |  |  |  |  |  |  |
| 11.7 Additional   | Wall mounted mirror                                                                                | Not clean, tainted to the edges                                                                                |                 |  |  |  |  |  |  |
| 11.8 Window(s)    | Dark wood frame, 1 glazed pane and brushed chrome handle                                           | Not clean, mould evident to the lower frame and seals                                                          |                 |  |  |  |  |  |  |
| 11.9 Bath         | White bath, chrome mixer taps and shower attachments                                               | Not clean, limescale and water<br>marks to the chrome and mould<br>residue surrounding the bath and<br>sealant |                 |  |  |  |  |  |  |
| 11.10 Sink        | White ceramic sink, chrome mixer<br>taps, housed in white gloss vanity<br>unit with chrome handles | Not clean, limescale to the chrome<br>and stains and marks to the vanity<br>unit                               |                 |  |  |  |  |  |  |
| 11.11 Toilet      | Whtie ceramic toilet with white seat and lid and chrome flush                                      | Not clean, stains and marks to the seat                                                                        |                 |  |  |  |  |  |  |
| 11.12 Accessories | Chrome effect shower pole;<br>Purple striped shower curtain;<br>2 x Bath Mats                      | Rust marks throughout;<br>The shower curtain is discoloured;<br>The mats are not clean                         |                 |  |  |  |  |  |  |

## 11. BATHROOM (CONT.)

Ref #11

Ref #11

Ref #11

1

Ref #11