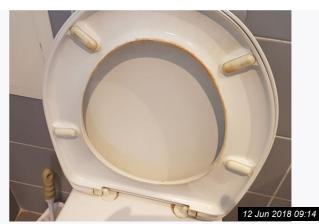

2b Kings Drive, DA12

| 11. BATHROOM      |                                                                                                    |                                                                                                                |                 |  |  |  |  |  |  |
|-------------------|----------------------------------------------------------------------------------------------------|----------------------------------------------------------------------------------------------------------------|-----------------|--|--|--|--|--|--|
| Item              | Description                                                                                        | Condition                                                                                                      | Tenant Comments |  |  |  |  |  |  |
| 11.1 Door         | Dark wood door with brushed chrome handle                                                          | Good condition, not clean                                                                                      |                 |  |  |  |  |  |  |
| 11.2 Walls        | Grey and white ceramic tiles;<br>Fixed vent                                                        | Good condition, not clean, mould to<br>the lower grouting and sealant;<br>The vent is very dusty               |                 |  |  |  |  |  |  |
| 11.3 Ceiling      | Painted white                                                                                      | Mould residue above the window                                                                                 |                 |  |  |  |  |  |  |
| 11.4 Flooring     | Grey and white ceramic floor tiles                                                                 | Not clean, grouting missing and loose tiles evident                                                            |                 |  |  |  |  |  |  |
| 11.5 Heating      | Chrome heated ladder rail                                                                          | Not clean, rust and watermarks noted                                                                           |                 |  |  |  |  |  |  |
| 11.6 Lighting     | 4 x Recess lights                                                                                  | 1 x Bulb not working                                                                                           |                 |  |  |  |  |  |  |
| 11.7 Additional   | Wall mounted mirror                                                                                | Not clean, tainted to the edges                                                                                |                 |  |  |  |  |  |  |
| 11.8 Window(s)    | Dark wood frame, 1 glazed pane and brushed chrome handle                                           | Not clean, mould evident to the lower frame and seals                                                          |                 |  |  |  |  |  |  |
| 11.9 Bath         | White bath, chrome mixer taps and shower attachments                                               | Not clean, limescale and water<br>marks to the chrome and mould<br>residue surrounding the bath and<br>sealant |                 |  |  |  |  |  |  |
| 11.10 Sink        | White ceramic sink, chrome mixer<br>taps, housed in white gloss vanity<br>unit with chrome handles | Not clean, limescale to the chrome<br>and stains and marks to the vanity<br>unit                               |                 |  |  |  |  |  |  |
| 11.11 Toilet      | Whtie ceramic toilet with white seat and lid and chrome flush                                      | Not clean, stains and marks to the seat                                                                        |                 |  |  |  |  |  |  |
| 11.12 Accessories | Chrome effect shower pole;<br>Purple striped shower curtain;<br>2 x Bath Mats                      | Rust marks throughout;<br>The shower curtain is discoloured;<br>The mats are not clean                         |                 |  |  |  |  |  |  |

## 11. BATHROOM (CONT.)

Ref #11

Ref #11

Ref #11

1

Ref #11