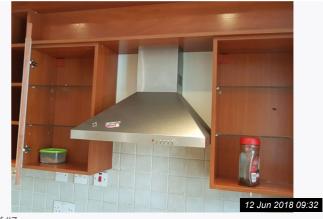

# 6. LIVING ROOM (CONT.)

Ref #6

Ref #6

Page 13 of 30

| 7. KITCHEN                |                                                                                                                                                                                               |                                                                                                                                                        |                 |
|---------------------------|-----------------------------------------------------------------------------------------------------------------------------------------------------------------------------------------------|--------------------------------------------------------------------------------------------------------------------------------------------------------|-----------------|
| Item                      | Description                                                                                                                                                                                   | Condition                                                                                                                                              | Tenant Comments |
| 7.1 Door                  | Dark wood door with brushed<br>chrome handle, frosted glazed<br>pane, frosted glazed fan light, yale<br>lock and key;<br>Dark wood doors with 4 frosted<br>glazed panes and chrome handles    | Good working order;<br>Not clean                                                                                                                       |                 |
| 7.2 Walls                 | Painted magnolia, part tiled in grey<br>ceramic tiles and 1 feature wall in<br>textured tile effect wallpaper                                                                                 | The paintwork is scuffed ,marked<br>and dirty, the tiles are not clean and<br>the grouting is discoloured and the<br>wallpaper has small tears evident |                 |
| 7.3 Ceiling               | Painted white                                                                                                                                                                                 | Not clean, cobwebs present                                                                                                                             |                 |
| 7.4 Flooring              | Part wood effect flogeage condition<br>Part tiled in beige ceramic floor tiles                                                                                                                | The wood is not clean, the tiles are<br>not clean and the grouting is<br>discoloured.                                                                  |                 |
| 7.5 Heating               | White grill top radiator with thermostatic controls                                                                                                                                           | Not clean                                                                                                                                              |                 |
| 7.6 Lighting              | 12 x Recess spot lights                                                                                                                                                                       | 7 x Bulbs need replacing                                                                                                                               |                 |
| 7.7 Additional            | Wall bracket with portable tv;<br>Table and chairs ;<br>Rubbish                                                                                                                               | All remain in the property                                                                                                                             |                 |
| 7.8 Window(s)             | Dark wood frame with glazed pane and brushed chrome handle x 2                                                                                                                                | Not clean, mould to the seals and lower frame                                                                                                          |                 |
| 7.9 Blinds                | Brown venetian blinds                                                                                                                                                                         | Good working order, not clean, multiple broken slats                                                                                                   |                 |
| 7.10 Kitchen<br>Cupboards | Dark and light wood units with<br>chrome handles comprising;<br>3 x Single wall units, 2 with frosted<br>doors;<br>Boiler housing;<br>3 x single base units;<br>1 x Corner base;<br>3 x Draws | Poor condition, stained and marked<br>throughout, food remains inside.;<br>1 x Broken handle                                                           |                 |
| 7.11 Hob                  | CDA integrated hob, 4 x gas<br>burners and 4 x dial controls                                                                                                                                  | Not clean, greasy to the touch, burn marks to the gas burners                                                                                          |                 |
| 7.12 Extractor            | Integrated chimney extractor with light and filters                                                                                                                                           | Very dirty, greasy and discoloured<br>filters. The hood is greasy and<br>sticky to the touch                                                           |                 |
| 7.13 Sink                 | Stainless steel single bowl sink and chrome mixer taps and basket waste                                                                                                                       | Not clean, food deposits and brown staining to the waste. limescale and watermarks to the chrome                                                       |                 |