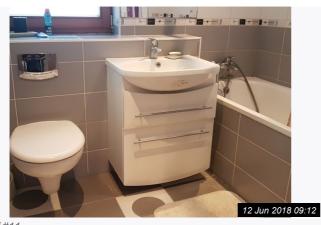

2b Kings Drive, DA12

| 11. BATHROOM      |                                                                                                    |                                                                                                                |                 |  |  |  |  |  |  |
|-------------------|----------------------------------------------------------------------------------------------------|----------------------------------------------------------------------------------------------------------------|-----------------|--|--|--|--|--|--|
| Item              | Description                                                                                        | Condition                                                                                                      | Tenant Comments |  |  |  |  |  |  |
| 11.1 Door         | Dark wood door with brushed chrome handle                                                          | Good condition, not clean                                                                                      |                 |  |  |  |  |  |  |
| 11.2 Walls        | Grey and white ceramic tiles;<br>Fixed vent                                                        | Good condition, not clean, mould to<br>the lower grouting and sealant;<br>The vent is very dusty               |                 |  |  |  |  |  |  |
| 11.3 Ceiling      | Painted white                                                                                      | Mould residue above the window                                                                                 |                 |  |  |  |  |  |  |
| 11.4 Flooring     | Grey and white ceramic floor tiles                                                                 | Not clean, grouting missing and loose tiles evident                                                            |                 |  |  |  |  |  |  |
| 11.5 Heating      | Chrome heated ladder rail                                                                          | Not clean, rust and watermarks noted                                                                           |                 |  |  |  |  |  |  |
| 11.6 Lighting     | 4 x Recess lights                                                                                  | 1 x Bulb not working                                                                                           |                 |  |  |  |  |  |  |
| 11.7 Additional   | Wall mounted mirror                                                                                | Not clean, tainted to the edges                                                                                |                 |  |  |  |  |  |  |
| 11.8 Window(s)    | Dark wood frame, 1 glazed pane and brushed chrome handle                                           | Not clean, mould evident to the lower frame and seals                                                          |                 |  |  |  |  |  |  |
| 11.9 Bath         | White bath, chrome mixer taps and shower attachments                                               | Not clean, limescale and water<br>marks to the chrome and mould<br>residue surrounding the bath and<br>sealant |                 |  |  |  |  |  |  |
| 11.10 Sink        | White ceramic sink, chrome mixer<br>taps, housed in white gloss vanity<br>unit with chrome handles | Not clean, limescale to the chrome<br>and stains and marks to the vanity<br>unit                               |                 |  |  |  |  |  |  |
| 11.11 Toilet      | Whtie ceramic toilet with white seat and lid and chrome flush                                      | Not clean, stains and marks to the seat                                                                        |                 |  |  |  |  |  |  |
| 11.12 Accessories | Chrome effect shower pole;<br>Purple striped shower curtain;<br>2 x Bath Mats                      | Rust marks throughout;<br>The shower curtain is discoloured;<br>The mats are not clean                         |                 |  |  |  |  |  |  |