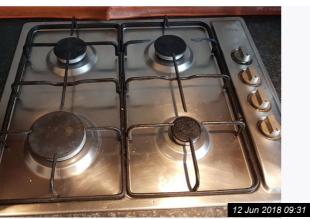

# 6. LIVING ROOM (CONT.)

Ref #6

Ref #6

Page 13 of 30

| 7. KITCHEN                |                                                                                                                                                                                               |                                                                                                                                                        |                 |
|---------------------------|-----------------------------------------------------------------------------------------------------------------------------------------------------------------------------------------------|--------------------------------------------------------------------------------------------------------------------------------------------------------|-----------------|
| Item                      | Description                                                                                                                                                                                   | Condition                                                                                                                                              | Tenant Comments |
| 7.1 Door                  | Dark wood door with brushed<br>chrome handle, frosted glazed<br>pane, frosted glazed fan light, yale<br>lock and key;<br>Dark wood doors with 4 frosted<br>glazed panes and chrome handles    | Good working order;<br>Not clean                                                                                                                       |                 |
| 7.2 Walls                 | Painted magnolia, part tiled in grey<br>ceramic tiles and 1 feature wall in<br>textured tile effect wallpaper                                                                                 | The paintwork is scuffed ,marked<br>and dirty, the tiles are not clean and<br>the grouting is discoloured and the<br>wallpaper has small tears evident |                 |
| 7.3 Ceiling               | Painted white                                                                                                                                                                                 | Not clean, cobwebs present                                                                                                                             |                 |
| 7.4 Flooring              | Part wood effect flogeage condition<br>Part tiled in beige ceramic floor tiles                                                                                                                | The wood is not clean, the tiles are<br>not clean and the grouting is<br>discoloured.                                                                  |                 |
| 7.5 Heating               | White grill top radiator with thermostatic controls                                                                                                                                           | Not clean                                                                                                                                              |                 |
| 7.6 Lighting              | 12 x Recess spot lights                                                                                                                                                                       | 7 x Bulbs need replacing                                                                                                                               |                 |
| 7.7 Additional            | Wall bracket with portable tv;<br>Table and chairs ;<br>Rubbish                                                                                                                               | All remain in the property                                                                                                                             |                 |
| 7.8 Window(s)             | Dark wood frame with glazed pane and brushed chrome handle x 2                                                                                                                                | Not clean, mould to the seals and lower frame                                                                                                          |                 |
| 7.9 Blinds                | Brown venetian blinds                                                                                                                                                                         | Good working order, not clean, multiple broken slats                                                                                                   |                 |
| 7.10 Kitchen<br>Cupboards | Dark and light wood units with<br>chrome handles comprising;<br>3 x Single wall units, 2 with frosted<br>doors;<br>Boiler housing;<br>3 x single base units;<br>1 x Corner base;<br>3 x Draws | Poor condition, stained and marked<br>throughout, food remains inside.;<br>1 x Broken handle                                                           |                 |
| 7.11 Hob                  | CDA integrated hob, 4 x gas<br>burners and 4 x dial controls                                                                                                                                  | Not clean, greasy to the touch, burn marks to the gas burners                                                                                          |                 |
| 7.12 Extractor            | Integrated chimney extractor with light and filters                                                                                                                                           | Very dirty, greasy and discoloured<br>filters. The hood is greasy and<br>sticky to the touch                                                           |                 |
| 7.13 Sink                 | Stainless steel single bowl sink and chrome mixer taps and basket waste                                                                                                                       | Not clean, food deposits and brown staining to the waste. limescale and watermarks to the chrome                                                       |                 |