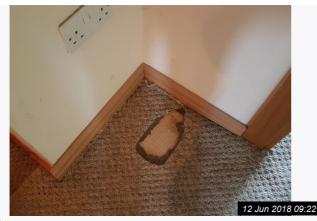

Ref #3

Ref #3

Ref #3

Ref #3

| 4. HALLWAY     |                                                                                                                                                               |                                                                                                 |                 |
|----------------|---------------------------------------------------------------------------------------------------------------------------------------------------------------|-------------------------------------------------------------------------------------------------|-----------------|
| Item           | Description                                                                                                                                                   | Condition                                                                                       | Tenant Comments |
| 4.1 Porch Area | Brick built porch, 2 x white upvc<br>windows with 1 opening to each;<br>2 x Meter boxes;<br>External Light;<br>Coat hook;<br>Black metal post box             | Not clean;<br>Dust and cobwebs throughout;<br>Wooden rack and small items left by<br>the tenant |                 |
| 4.2 Door       | Dark wood door with 3 x frosted<br>glazed panes and brushed chrome<br>handle;<br>Dark wood door with 2 x frosted<br>glazed panes and brushed chrome<br>handle | Good condition, not clean                                                                       |                 |
| 4.3 Walls      | Painted magnolia                                                                                                                                              | The paintwork is dirty throughout                                                               |                 |
| 4.4 Ceiling    | Painted white                                                                                                                                                 | Fair condition, cobwebs present, loft access - Not clean                                        |                 |
| 4.5 Flooring   | Beige tiled flooring to the hallway;<br>Beige carpet to the stairs and<br>landing                                                                             | The carpet is damaged to the landing and stained throughout;<br>The tiles are not clean         |                 |
| 4.6 Heating    | White grill top raditor with thermostatic controls                                                                                                            | The casing is not clean                                                                         |                 |
| 4.7 Lighting   | 5 x Chrome recess lights;<br>4 x Recess lights                                                                                                                | 7 x Bulbs need replacing                                                                        |                 |
| 4.8 Additional | Under stairs cupboard , white wood<br>door, housing consumer unit;<br>Wall print                                                                              | The paintwork is dirty.;<br>Wall print left by the tenant                                       |                 |
| 4.9 Electrics  | 1 x Double light switch;<br>2 x Single light switches;<br>1 x Double socket;<br>2 x Pir;<br>Alarm panel;<br>Telephone point;<br>2 x Smoke Alarms              | Untested, not clean                                                                             |                 |
| 4.10 Woodwork  | Dark wood and chrome handrails<br>and banisters;<br>Tiled skirting boards to the lower<br>level;<br>Dark wood skirting board to the<br>stairs and landing     | All in good condition, Dirty<br>throughout                                                      |                 |

## 4. HALLWAY (CONT.)

Ref #4

Ref #4

Ref #4

Ref #4

Ref #4

## 4. HALLWAY (CONT.)

12 Jun 2018 09:23

Ref #4

Ref #4

Page 8 of 30

Tenant Initials:

12 Jun 2018 09:24

# 4. HALLWAY (CONT.)

Ref #4

Page 9 of 30

| 5. WC          |                                                                                                                      |                                                                                          |                 |
|----------------|----------------------------------------------------------------------------------------------------------------------|------------------------------------------------------------------------------------------|-----------------|
| Item           | Description                                                                                                          | Condition                                                                                | Tenant Comments |
| 5.1 Door       | Dark wood door with brushed chrome handle                                                                            | Good condition, not clean                                                                |                 |
| 5.2 Walls      | Terracotta/cream tiles                                                                                               | Good condition, no damage                                                                |                 |
| 5.3 Flooring   | Beige floor tiles                                                                                                    | Good condition, not clean                                                                |                 |
| 5.4 Lighting   | 2 x Chrome and frosted glass light fittings                                                                          | 1 x Bulb not working , not clean                                                         |                 |
| 5.5 Toilet     | White ceramic toilet with chrome plate flush and white seat and lid                                                  | Not clean                                                                                |                 |
| 5.6 Additional | Wall mirror                                                                                                          | Tainted and not clean                                                                    |                 |
| 5.7 Basin      | White ceramic sink with chrome<br>mixer tap and waste, housed in a<br>white gloss vanity unit with chrome<br>handles | The chrome has limescale and<br>watermarks and the sink and vanity<br>unit are not clean |                 |
| 5.8 Window     | Dark wood frame, 1 x brushed chrome handle and 1 opening                                                             | Not clean                                                                                |                 |