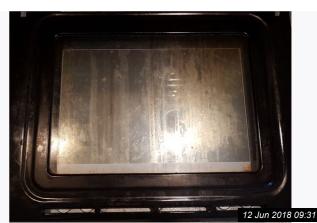

| 7. KITCHEN (CONT.) |                                                                                            |                                                           |  |
|--------------------|--------------------------------------------------------------------------------------------|-----------------------------------------------------------|--|
| 7.14 Worktop       | Black laminate rolltop worktop, dark coloured trim to the edging                           | Not clean, marks throughout, the trim is loose and broken |  |
| 7.15 Woodwork      | Dark wood skirting boards                                                                  | Not clean                                                 |  |
| 7.16 Oven          | CDA integrated oven, black and<br>chrome with mirrored door, 1 x<br>chrome rack internally | Very dirty, burnt on marks to the door and chrome         |  |
| 7.17 Electrics     | 3 x Fused switches;<br>6 x Double sockets;<br>1 x Quad light switch;<br>Wall Boiler        | Untested, not clean                                       |  |