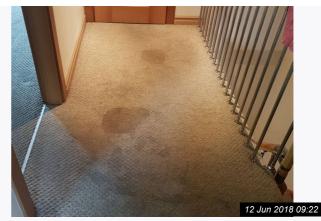

Ref #3

Ref #3

Ref #3

Ref #3

| 4. HALLWAY     |                                                                                                                                                               |                                                                                                 |                 |
|----------------|---------------------------------------------------------------------------------------------------------------------------------------------------------------|-------------------------------------------------------------------------------------------------|-----------------|
| Item           | Description                                                                                                                                                   | Condition                                                                                       | Tenant Comments |
| 4.1 Porch Area | Brick built porch, 2 x white upvc<br>windows with 1 opening to each;<br>2 x Meter boxes;<br>External Light;<br>Coat hook;<br>Black metal post box             | Not clean;<br>Dust and cobwebs throughout;<br>Wooden rack and small items left by<br>the tenant |                 |
| 4.2 Door       | Dark wood door with 3 x frosted<br>glazed panes and brushed chrome<br>handle;<br>Dark wood door with 2 x frosted<br>glazed panes and brushed chrome<br>handle | Good condition, not clean                                                                       |                 |
| 4.3 Walls      | Painted magnolia                                                                                                                                              | The paintwork is dirty throughout                                                               |                 |
| 4.4 Ceiling    | Painted white                                                                                                                                                 | Fair condition, cobwebs present, loft access - Not clean                                        |                 |
| 4.5 Flooring   | Beige tiled flooring to the hallway;<br>Beige carpet to the stairs and<br>landing                                                                             | The carpet is damaged to the landing and stained throughout;<br>The tiles are not clean         |                 |
| 4.6 Heating    | White grill top raditor with thermostatic controls                                                                                                            | The casing is not clean                                                                         |                 |
| 4.7 Lighting   | 5 x Chrome recess lights;<br>4 x Recess lights                                                                                                                | 7 x Bulbs need replacing                                                                        |                 |
| 4.8 Additional | Under stairs cupboard , white wood<br>door, housing consumer unit;<br>Wall print                                                                              | The paintwork is dirty.;<br>Wall print left by the tenant                                       |                 |
| 4.9 Electrics  | 1 x Double light switch;<br>2 x Single light switches;<br>1 x Double socket;<br>2 x Pir;<br>Alarm panel;<br>Telephone point;<br>2 x Smoke Alarms              | Untested, not clean                                                                             |                 |
| 4.10 Woodwork  | Dark wood and chrome handrails<br>and banisters;<br>Tiled skirting boards to the lower<br>level;<br>Dark wood skirting board to the<br>stairs and landing     | All in good condition, Dirty<br>throughout                                                      |                 |