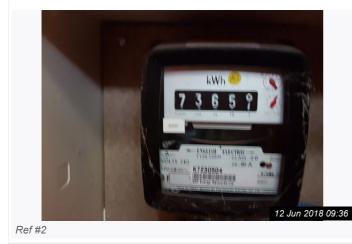

2b Kings Drive, DA12

| 2. METER READINGS  |               |         |                 |
|--------------------|---------------|---------|-----------------|
| Item               | Serial Number | Reading | Tenant Comments |
| 2.1 Gas Meter      | Porch Wall    | 06807   |                 |
| 2.2 Electric Meter | Porch Wall    | 7365    |                 |