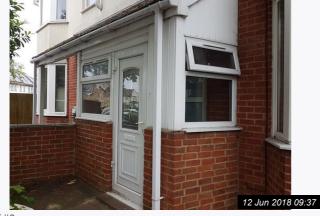

38

| 3. EXTERIOR FRONT  |                                                                           |                                                           |                 |
|--------------------|---------------------------------------------------------------------------|-----------------------------------------------------------|-----------------|
| Item               | Description                                                               | Condition                                                 | Tenant Comments |
| 3.1 Exterior Front | Paved front area with established<br>tree;<br>2 x Bins;<br>Exterior light | Needs light maintenance;<br>Multiple rubbish items remain |                 |