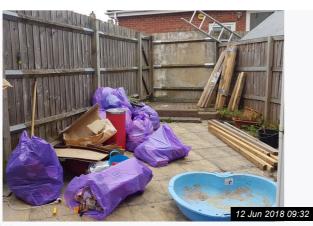

## 11. BATHROOM (CONT.)

Ref #11

Ref #11

Ref #11

Ref #11

Ref #11

12 Jun 2018 09:14

| 12. GARDEN       |                                                |                                                   |                 |  |  |  |  |  |
|------------------|------------------------------------------------|---------------------------------------------------|-----------------|--|--|--|--|--|
| Item             | Description                                    | Condition                                         | Tenant Comments |  |  |  |  |  |
| 12.1 Rear Garden | Paved throughout, fenced around with rear gate | Multiple items of rubbish remain from the tenant; |                 |  |  |  |  |  |
|                  |                                                | 1 x Fridge freezer remains                        |                 |  |  |  |  |  |