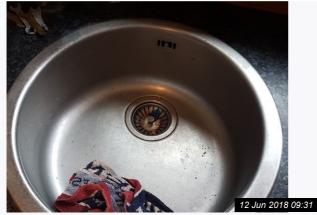

# 6. LIVING ROOM (CONT.)

Ref #6

Ref #6

Page 13 of 30

| 7. KITCHEN                |                                                                                                                                                                                               |                                                                                                                                                        |                 |
|---------------------------|-----------------------------------------------------------------------------------------------------------------------------------------------------------------------------------------------|--------------------------------------------------------------------------------------------------------------------------------------------------------|-----------------|
| Item                      | Description                                                                                                                                                                                   | Condition                                                                                                                                              | Tenant Comments |
| 7.1 Door                  | Dark wood door with brushed<br>chrome handle, frosted glazed<br>pane, frosted glazed fan light, yale<br>lock and key;<br>Dark wood doors with 4 frosted<br>glazed panes and chrome handles    | Good working order;<br>Not clean                                                                                                                       |                 |
| 7.2 Walls                 | Painted magnolia, part tiled in grey<br>ceramic tiles and 1 feature wall in<br>textured tile effect wallpaper                                                                                 | The paintwork is scuffed ,marked<br>and dirty, the tiles are not clean and<br>the grouting is discoloured and the<br>wallpaper has small tears evident |                 |
| 7.3 Ceiling               | Painted white                                                                                                                                                                                 | Not clean, cobwebs present                                                                                                                             |                 |
| 7.4 Flooring              | Part wood effect flogeage condition<br>Part tiled in beige ceramic floor tiles                                                                                                                | The wood is not clean, the tiles are<br>not clean and the grouting is<br>discoloured.                                                                  |                 |
| 7.5 Heating               | White grill top radiator with thermostatic controls                                                                                                                                           | Not clean                                                                                                                                              |                 |
| 7.6 Lighting              | 12 x Recess spot lights                                                                                                                                                                       | 7 x Bulbs need replacing                                                                                                                               |                 |
| 7.7 Additional            | Wall bracket with portable tv;<br>Table and chairs ;<br>Rubbish                                                                                                                               | All remain in the property                                                                                                                             |                 |
| 7.8 Window(s)             | Dark wood frame with glazed pane and brushed chrome handle x 2                                                                                                                                | Not clean, mould to the seals and lower frame                                                                                                          |                 |
| 7.9 Blinds                | Brown venetian blinds                                                                                                                                                                         | Good working order, not clean, multiple broken slats                                                                                                   |                 |
| 7.10 Kitchen<br>Cupboards | Dark and light wood units with<br>chrome handles comprising;<br>3 x Single wall units, 2 with frosted<br>doors;<br>Boiler housing;<br>3 x single base units;<br>1 x Corner base;<br>3 x Draws | Poor condition, stained and marked<br>throughout, food remains inside.;<br>1 x Broken handle                                                           |                 |
| 7.11 Hob                  | CDA integrated hob, 4 x gas<br>burners and 4 x dial controls                                                                                                                                  | Not clean, greasy to the touch, burn marks to the gas burners                                                                                          |                 |
| 7.12 Extractor            | Integrated chimney extractor with light and filters                                                                                                                                           | Very dirty, greasy and discoloured<br>filters. The hood is greasy and<br>sticky to the touch                                                           |                 |
| 7.13 Sink                 | Stainless steel single bowl sink and chrome mixer taps and basket waste                                                                                                                       | Not clean, food deposits and brown staining to the waste. limescale and watermarks to the chrome                                                       |                 |