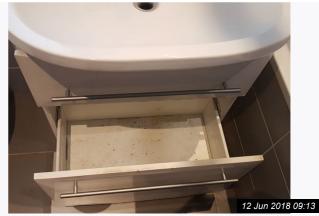

2b Kings Drive, DA12

| 11. BATHROOM      |                                                                                                    |                                                                                                                |                 |  |  |  |  |  |  |
|-------------------|----------------------------------------------------------------------------------------------------|----------------------------------------------------------------------------------------------------------------|-----------------|--|--|--|--|--|--|
| Item              | Description                                                                                        | Condition                                                                                                      | Tenant Comments |  |  |  |  |  |  |
| 11.1 Door         | Dark wood door with brushed chrome handle                                                          | Good condition, not clean                                                                                      |                 |  |  |  |  |  |  |
| 11.2 Walls        | Grey and white ceramic tiles;<br>Fixed vent                                                        | Good condition, not clean, mould to<br>the lower grouting and sealant;<br>The vent is very dusty               |                 |  |  |  |  |  |  |
| 11.3 Ceiling      | Painted white                                                                                      | Mould residue above the window                                                                                 |                 |  |  |  |  |  |  |
| 11.4 Flooring     | Grey and white ceramic floor tiles                                                                 | Not clean, grouting missing and loose tiles evident                                                            |                 |  |  |  |  |  |  |
| 11.5 Heating      | Chrome heated ladder rail                                                                          | Not clean, rust and watermarks noted                                                                           |                 |  |  |  |  |  |  |
| 11.6 Lighting     | 4 x Recess lights                                                                                  | 1 x Bulb not working                                                                                           |                 |  |  |  |  |  |  |
| 11.7 Additional   | Wall mounted mirror                                                                                | Not clean, tainted to the edges                                                                                |                 |  |  |  |  |  |  |
| 11.8 Window(s)    | Dark wood frame, 1 glazed pane and brushed chrome handle                                           | Not clean, mould evident to the lower frame and seals                                                          |                 |  |  |  |  |  |  |
| 11.9 Bath         | White bath, chrome mixer taps and shower attachments                                               | Not clean, limescale and water<br>marks to the chrome and mould<br>residue surrounding the bath and<br>sealant |                 |  |  |  |  |  |  |
| 11.10 Sink        | White ceramic sink, chrome mixer<br>taps, housed in white gloss vanity<br>unit with chrome handles | Not clean, limescale to the chrome<br>and stains and marks to the vanity<br>unit                               |                 |  |  |  |  |  |  |
| 11.11 Toilet      | Whtie ceramic toilet with white seat and lid and chrome flush                                      | Not clean, stains and marks to the seat                                                                        |                 |  |  |  |  |  |  |
| 11.12 Accessories | Chrome effect shower pole;<br>Purple striped shower curtain;<br>2 x Bath Mats                      | Rust marks throughout;<br>The shower curtain is discoloured;<br>The mats are not clean                         |                 |  |  |  |  |  |  |