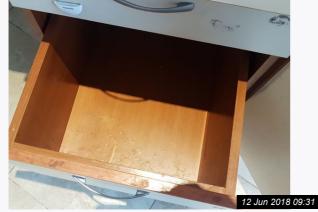

# 6. LIVING ROOM (CONT.)

Ref #6

Ref #6

Page 13 of 30

| 7. KITCHEN                |                                                                                                                                                                                               |                                                                                                                                                        |                 |
|---------------------------|-----------------------------------------------------------------------------------------------------------------------------------------------------------------------------------------------|--------------------------------------------------------------------------------------------------------------------------------------------------------|-----------------|
| Item                      | Description                                                                                                                                                                                   | Condition                                                                                                                                              | Tenant Comments |
| 7.1 Door                  | Dark wood door with brushed<br>chrome handle, frosted glazed<br>pane, frosted glazed fan light, yale<br>lock and key;<br>Dark wood doors with 4 frosted<br>glazed panes and chrome handles    | Good working order;<br>Not clean                                                                                                                       |                 |
| 7.2 Walls                 | Painted magnolia, part tiled in grey<br>ceramic tiles and 1 feature wall in<br>textured tile effect wallpaper                                                                                 | The paintwork is scuffed ,marked<br>and dirty, the tiles are not clean and<br>the grouting is discoloured and the<br>wallpaper has small tears evident |                 |
| 7.3 Ceiling               | Painted white                                                                                                                                                                                 | Not clean, cobwebs present                                                                                                                             |                 |
| 7.4 Flooring              | Part wood effect flogeage condition<br>Part tiled in beige ceramic floor tiles                                                                                                                | The wood is not clean, the tiles are<br>not clean and the grouting is<br>discoloured.                                                                  |                 |
| 7.5 Heating               | White grill top radiator with thermostatic controls                                                                                                                                           | Not clean                                                                                                                                              |                 |
| 7.6 Lighting              | 12 x Recess spot lights                                                                                                                                                                       | 7 x Bulbs need replacing                                                                                                                               |                 |
| 7.7 Additional            | Wall bracket with portable tv;<br>Table and chairs ;<br>Rubbish                                                                                                                               | All remain in the property                                                                                                                             |                 |
| 7.8 Window(s)             | Dark wood frame with glazed pane and brushed chrome handle x 2                                                                                                                                | Not clean, mould to the seals and lower frame                                                                                                          |                 |
| 7.9 Blinds                | Brown venetian blinds                                                                                                                                                                         | Good working order, not clean, multiple broken slats                                                                                                   |                 |
| 7.10 Kitchen<br>Cupboards | Dark and light wood units with<br>chrome handles comprising;<br>3 x Single wall units, 2 with frosted<br>doors;<br>Boiler housing;<br>3 x single base units;<br>1 x Corner base;<br>3 x Draws | Poor condition, stained and marked<br>throughout, food remains inside.;<br>1 x Broken handle                                                           |                 |
| 7.11 Hob                  | CDA integrated hob, 4 x gas<br>burners and 4 x dial controls                                                                                                                                  | Not clean, greasy to the touch, burn marks to the gas burners                                                                                          |                 |
| 7.12 Extractor            | Integrated chimney extractor with light and filters                                                                                                                                           | Very dirty, greasy and discoloured<br>filters. The hood is greasy and<br>sticky to the touch                                                           |                 |
| 7.13 Sink                 | Stainless steel single bowl sink and chrome mixer taps and basket waste                                                                                                                       | Not clean, food deposits and brown staining to the waste. limescale and watermarks to the chrome                                                       |                 |

| 7. KITCHEN (CONT.) |                                                                                            |                                                           |  |
|--------------------|--------------------------------------------------------------------------------------------|-----------------------------------------------------------|--|
| 7.14 Worktop       | Black laminate rolltop worktop, dark coloured trim to the edging                           | Not clean, marks throughout, the trim is loose and broken |  |
| 7.15 Woodwork      | Dark wood skirting boards                                                                  | Not clean                                                 |  |
| 7.16 Oven          | CDA integrated oven, black and<br>chrome with mirrored door, 1 x<br>chrome rack internally | Very dirty, burnt on marks to the door and chrome         |  |
| 7.17 Electrics     | 3 x Fused switches;<br>6 x Double sockets;<br>1 x Quad light switch;<br>Wall Boiler        | Untested, not clean                                       |  |