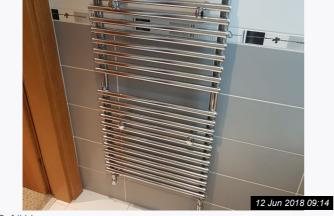

2b Kings Drive, DA12

| 11. BATHROOM      |                                                                                                    |                                                                                                                |                 |  |  |  |  |  |  |
|-------------------|----------------------------------------------------------------------------------------------------|----------------------------------------------------------------------------------------------------------------|-----------------|--|--|--|--|--|--|
| Item              | Description                                                                                        | Condition                                                                                                      | Tenant Comments |  |  |  |  |  |  |
| 11.1 Door         | Dark wood door with brushed chrome handle                                                          | Good condition, not clean                                                                                      |                 |  |  |  |  |  |  |
| 11.2 Walls        | Grey and white ceramic tiles;<br>Fixed vent                                                        | Good condition, not clean, mould to<br>the lower grouting and sealant;<br>The vent is very dusty               |                 |  |  |  |  |  |  |
| 11.3 Ceiling      | Painted white                                                                                      | Mould residue above the window                                                                                 |                 |  |  |  |  |  |  |
| 11.4 Flooring     | Grey and white ceramic floor tiles                                                                 | Not clean, grouting missing and loose tiles evident                                                            |                 |  |  |  |  |  |  |
| 11.5 Heating      | Chrome heated ladder rail                                                                          | Not clean, rust and watermarks noted                                                                           |                 |  |  |  |  |  |  |
| 11.6 Lighting     | 4 x Recess lights                                                                                  | 1 x Bulb not working                                                                                           |                 |  |  |  |  |  |  |
| 11.7 Additional   | Wall mounted mirror                                                                                | Not clean, tainted to the edges                                                                                |                 |  |  |  |  |  |  |
| 11.8 Window(s)    | Dark wood frame, 1 glazed pane and brushed chrome handle                                           | Not clean, mould evident to the lower frame and seals                                                          |                 |  |  |  |  |  |  |
| 11.9 Bath         | White bath, chrome mixer taps and shower attachments                                               | Not clean, limescale and water<br>marks to the chrome and mould<br>residue surrounding the bath and<br>sealant |                 |  |  |  |  |  |  |
| 11.10 Sink        | White ceramic sink, chrome mixer<br>taps, housed in white gloss vanity<br>unit with chrome handles | Not clean, limescale to the chrome<br>and stains and marks to the vanity<br>unit                               |                 |  |  |  |  |  |  |
| 11.11 Toilet      | Whtie ceramic toilet with white seat and lid and chrome flush                                      | Not clean, stains and marks to the seat                                                                        |                 |  |  |  |  |  |  |
| 11.12 Accessories | Chrome effect shower pole;<br>Purple striped shower curtain;<br>2 x Bath Mats                      | Rust marks throughout;<br>The shower curtain is discoloured;<br>The mats are not clean                         |                 |  |  |  |  |  |  |

## 11. BATHROOM (CONT.)

Ref #11

Ref #11

Ref #11

1

Ref #11